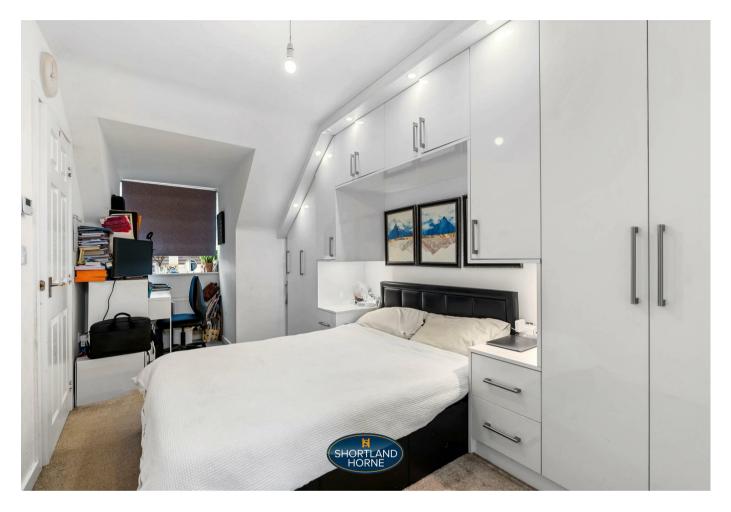

Upon entering, you are greeted by a spacious reception room that leads seamlessly into a full-width dining / open-plan fitted kitchen with split level hob & oven. The property features three inviting bedrooms on two floors, one of which includes an ensuite shower room and two having fitted wardrobes. With two well-appointed bathrooms in total, this home offers comfort and practicality for everyday living and ground floor cloakroom.

LANDING

**BEDROOM ONE** 

5.12 x 2.46

ENSUITE SHOWER

ROOM

BEDROOM TWO

3.60 x 2.70

BEDROOM THREE