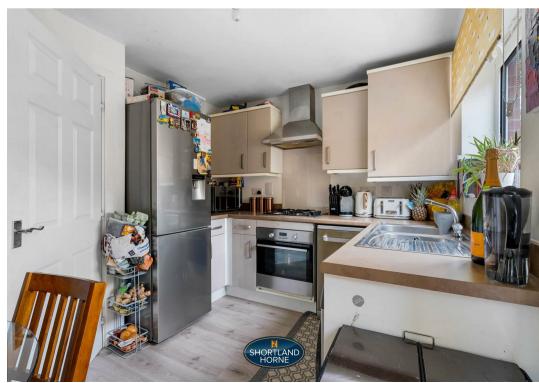

Upon entering, you are greeted by a spacious reception room that leads seamlessly into a full-width dining / open-plan fitted kitchen with split level hob & oven. The property features three inviting bedrooms on two floors, one of which includes an ensuite shower room and two having fitted wardrobes. With two well-appointed bathrooms in total, this home offers comfort and practicality for everyday living and ground floor cloakroom.

## Dimensions

VESTIBULE HALL

SPACIOUS LOUNGE

4.50 x 3.60

INNER HALL

CLOAKROOM

DINING OPEN PLAN FITTED KITCHEN

3.60 x 2.67