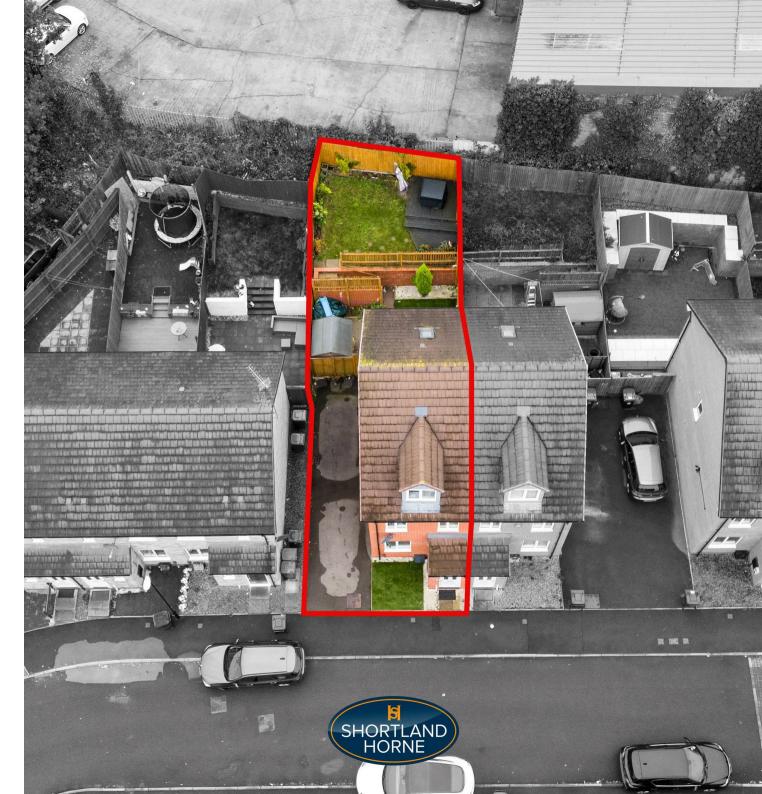

3.60 x 2.35

FAMILY BATHROOM

DIRECT ACCESS
DOUBLE LENGTH
CAR PARKING BAY

FRONT & FULLY
FENCED SPLIT LEVEL
REAR GARDEN

VIEWING HIGHLY RECOMMENDED

**6** shortland-horne.co.uk