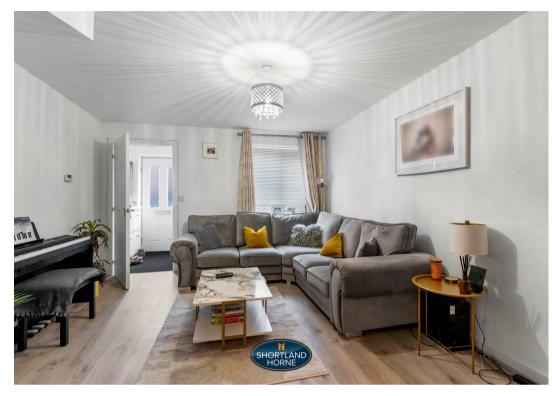

Upon entering, you are greeted by a spacious reception room that leads seamlessly into a full-width dining / open-plan fitted kitchen with split level hob & oven. The property features three inviting bedrooms on two floors, one of which includes an ensuite shower room and two having fitted wardrobes. With two well-appointed bathrooms in total, this home offers comfort and practicality for everyday living and ground floor cloakroom.