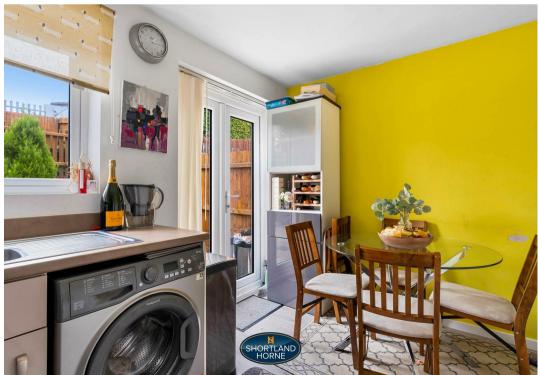

Upon entering, you are greeted by a spacious reception room that leads seamlessly into a full-width dining / open-plan fitted kitchen with split level hob & oven. The property features three inviting bedrooms on two floors, one of which includes an ensuite shower room and two having fitted wardrobes. With two well-appointed bathrooms in total, this home offers comfort and practicality for everyday living and ground floor cloakroom.

## Dimensions

VESTIBULE HALL

SPACIOUS LOUNGE

4.50 x 3.60

INNER HALL

CLOAKROOM

DINING OPEN PLAN FITTED KITCHEN

3.60 x 2.67