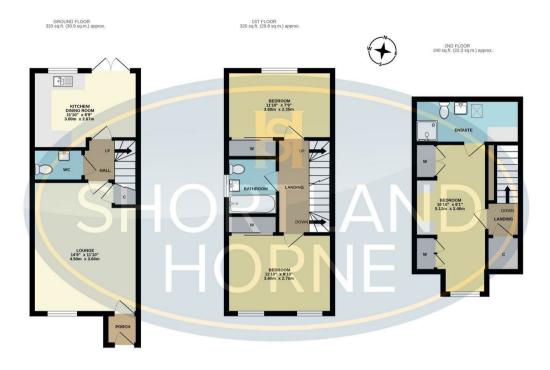

## Dimensions

VESTIBULE HALL

SPACIOUS LOUNGE

4.50 x 3.60

INNER HALL

CLOAKROOM

DINING OPEN PLAN FITTED KITCHEN

3.60 x 2.67

LANDING

**BEDROOM ONE** 

5.12 x 2.46

ENSUITE SHOWER

ROOM

BEDROOM TWO

3.60 x 2.70

BEDROOM THREE

3.60 x 2.35

FAMILY BATHROOM

DIRECT ACCESS
DOUBLE LENGTH
CAR PARKING BAY

FRONT & FULLY
FENCED SPLIT LEVEL
REAR GARDEN

VIEWING HIGHLY RECOMMENDED

**6** shortland-horne.co.uk

## Floor Plan

TOTAL FLOOR AREA: 833 sq.ft. (82.9 sq.m.) approx.

Whits every attempt has been raide to source the occasing of the floorging contained here, measurements of above, vindows, notine and any other items are approximate and no responsibility is taken for any error, omission or mis-standerm. This pale in of initiating humphosis only and should be used as such by any prospective purchaser. The services, systems and appliances shown have not been tested and no guarantee. Six to the Made with Meteople Code by eyen.