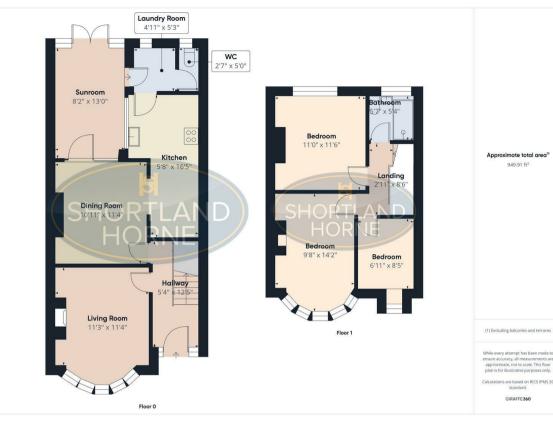

## Dimensions

ENTRANCE HALL

BAY WINDOWED LOUNGE 343m x 345m

DINING ROOM 3.33m x 3.45m

DOUBLE GLAZED CONSERVATORY 2.49m x 3.96m

FITTED KITCHEN WITH HOB & OVEN

1.73m x 5.00m

UTILITY/ LOBBY 1.50m x 1.60m

LANDING

CLOAKROOM 0.79m x 1.52m

BEDROOM ONE 2.95m x 4.32m

BEDROOM TWO 3.35m x 3.51m

BEDROOM THREE 2.11m x 2.57m

6 shortland-horne.co.uk

SHOWER ROOM 2.01m x 1.63m

REAR CAR ACCESS

### Floor Plan

### Total area: sq ft