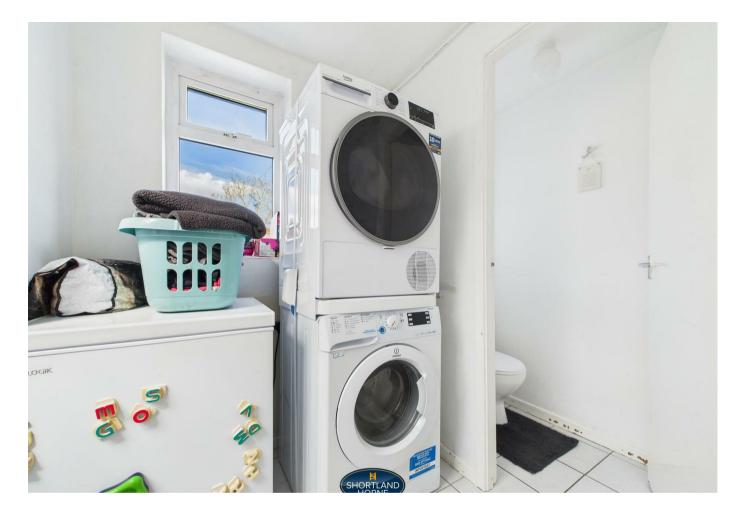

As you enter, you are welcomed by two spacious reception rooms, ideal for both relaxation and entertaining guests through to the fitted kitchen flowing into a utility / lobby and to the cloakroom. This well-designed layout makes it easy to manage household tasks while enjoying the company of family and friends with double glazed conservatory overlooking the rear garden.

## Dimensions

ENTRANCE HALL

BAY WINDOWED LOUNGE 343m x 345m

DINING ROOM 3.33m x 3.45m

DOUBLE GLAZED CONSERVATORY 2.49m x 3.96m

FITTED KITCHEN WITH HOB & OVEN

1.73m x 5.00m

UTILITY/ LOBBY 1.50m x 1.60m