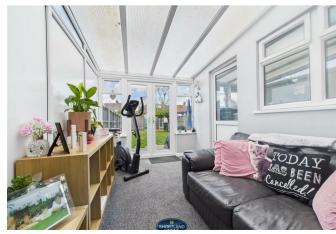

As you enter, you are welcomed by two spacious reception rooms, ideal for both relaxation and entertaining guests through to the fitted kitchen flowing into a utility / lobby and to the cloakroom. This well-designed layout makes it easy to manage household tasks while enjoying the company of family and friends with double glazed conservatory overlooking the rear garden.

## Dimensions

ENTRANCE HALL

BAY WINDOWED LOUNGE 343m x 345m

DINING ROOM 3.33m x 3.45m

DOUBLE GLAZED CONSERVATORY 2.49m x 3.96m

FITTED KITCHEN WITH HOB & OVEN

1.73m x 5.00m

UTILITY/ LOBBY 1.50m x 1.60m