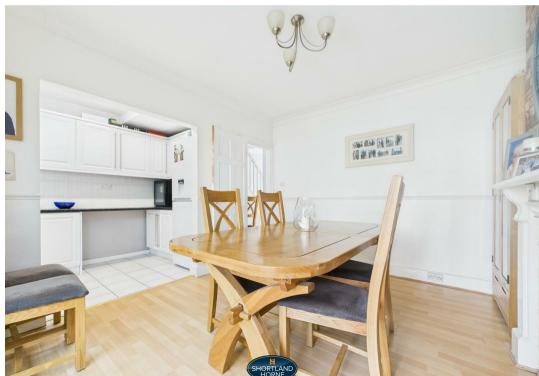

As you enter, you are welcomed by two spacious reception rooms, ideal for both relaxation and entertaining guests through to the fitted kitchen flowing into a utility / lobby and to the cloakroom. This well-designed layout makes it easy to manage household tasks while enjoying the company of family and friends with double glazed conservatory overlooking the rear garden.

## Dimensions

ENTRANCE HALL

BAY WINDOWED LOUNGE 343m x 345m

DINING ROOM 3.33m x 3.45m

DOUBLE GLAZED CONSERVATORY 2.49m x 3.96m

FITTED KITCHEN WITH HOB & OVEN

1.73m x 5.00m

UTILITY/ LOBBY 1.50m x 1.60m