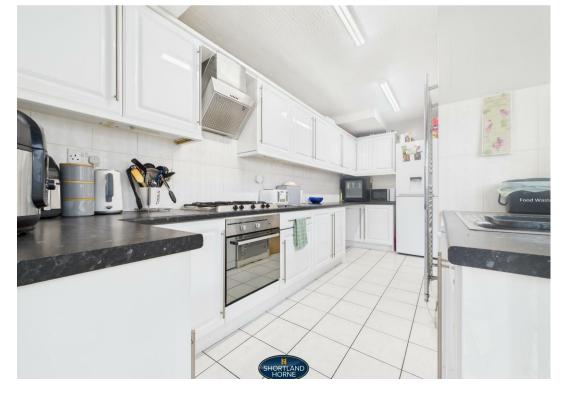

As you enter, you are welcomed by two spacious reception rooms, ideal for both relaxation and entertaining guests through to the fitted kitchen flowing into a utility / lobby and to the cloakroom. This well-designed layout makes it easy to manage household tasks while enjoying the company of family and friends with double glazed conservatory overlooking the rear garden.

## Dimensions

ENTRANCE HALL

BAY WINDOWED LOUNGE 343m x 345m

DINING ROOM 3.33m x 3.45m

DOUBLE GLAZED CONSERVATORY 2.49m x 3.96m

FITTED KITCHEN WITH HOB & OVEN

1.73m x 5.00m

UTILITY/ LOBBY 1.50m x 1.60m