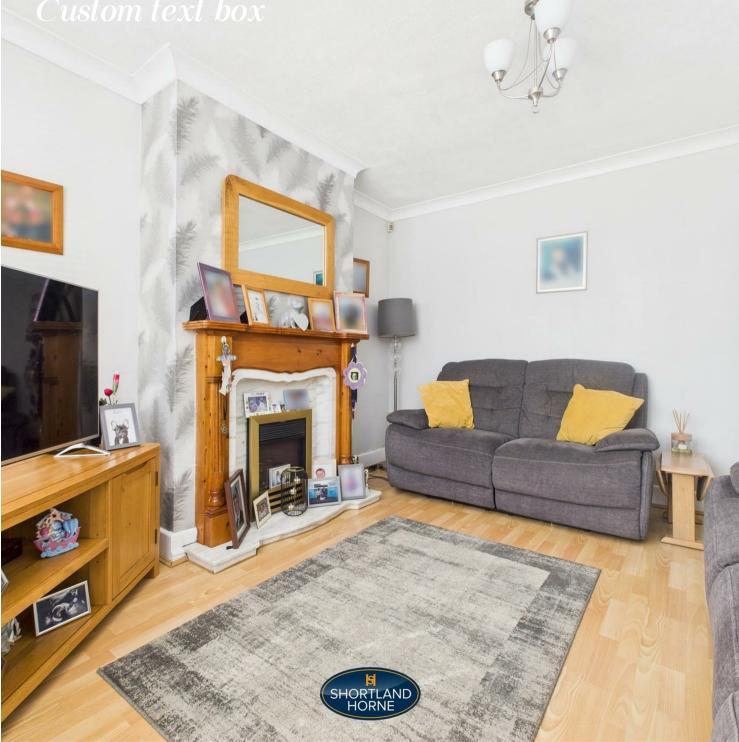

As you enter, you are welcomed by two spacious reception rooms, ideal for both relaxation and entertaining guests through to the fitted kitchen flowing into a utility / lobby and to the cloakroom. This well-designed layout makes it easy to manage household tasks while enjoying the company of family and friends with double glazed conservatory overlooking the rear garden.

The house comprises three inviting bedrooms, and refurbished shower room. The pleasant aspect to the front of the property overlooks the Bablake School fields, providing a serene view and a sense of openness.