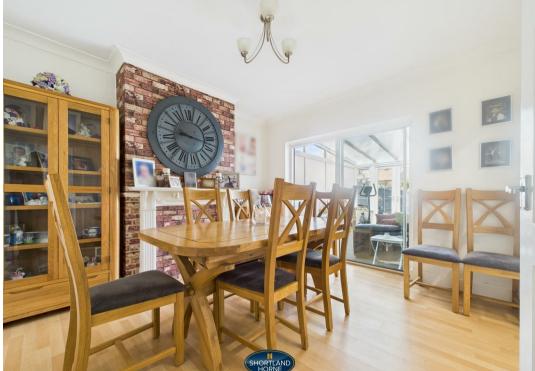

As you enter, you are welcomed by two spacious reception rooms, ideal for both relaxation and entertaining guests through to the fitted kitchen flowing into a utility / lobby and to the cloakroom. This well-designed layout makes it easy to manage household tasks while enjoying the company of family and friends with double glazed conservatory overlooking the rear garden.

## Dimensions

ENTRANCE HALL

BAY WINDOWED LOUNGE 343m x 345m

DINING ROOM 3.33m x 3.45m

DOUBLE GLAZED CONSERVATORY 2.49m x 3.96m

FITTED KITCHEN WITH HOB & OVEN

1.73m x 5.00m

UTILITY/ LOBBY 1.50m x 1.60m