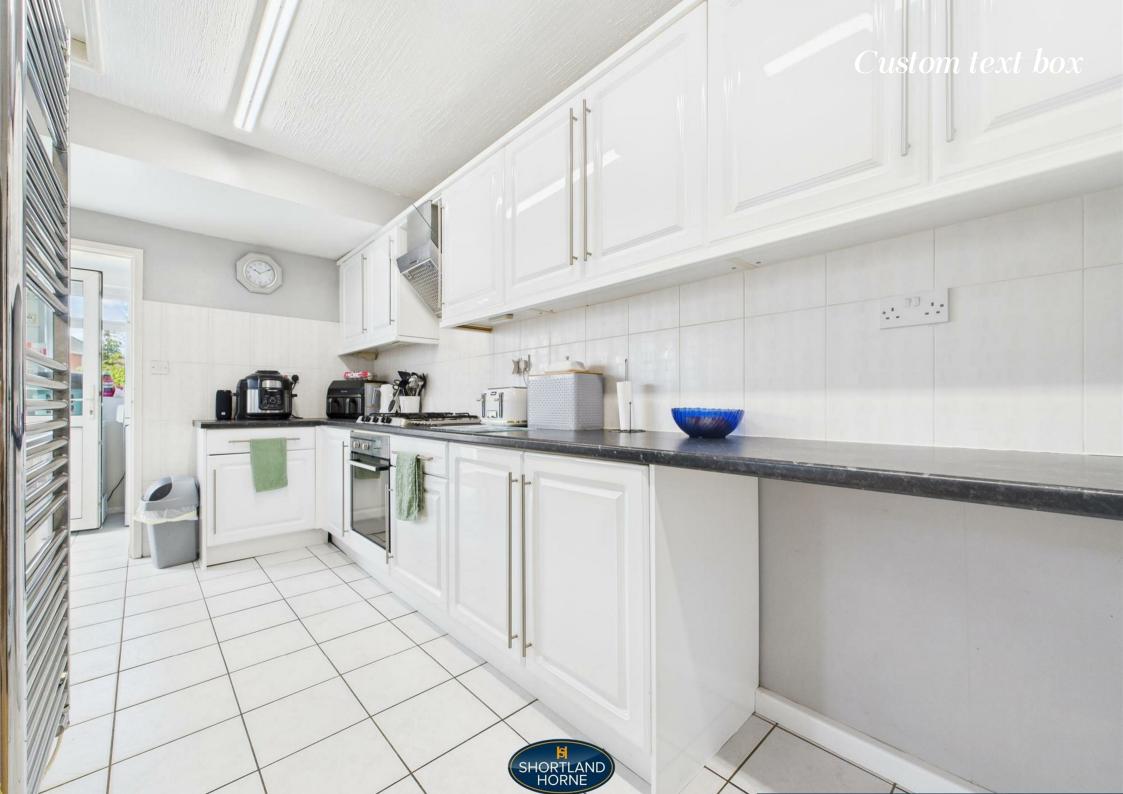

As you enter, you are welcomed by two spacious reception rooms, ideal for both relaxation and entertaining guests through to the fitted kitchen flowing into a utility / lobby and to the cloakroom. This well-designed layout makes it easy to manage household tasks while enjoying the company of family and friends with double glazed conservatory overlooking the rear garden.

## Dimensions

ENTRANCE HALL

BAY WINDOWED LOUNGE 343m x 345m

DINING ROOM 3.33m x 3.45m

DOUBLE GLAZED CONSERVATORY 2.49m x 3.96m

FITTED KITCHEN WITH HOB & OVEN

1.73m x 5.00m

UTILITY/ LOBBY 1.50m x 1.60m