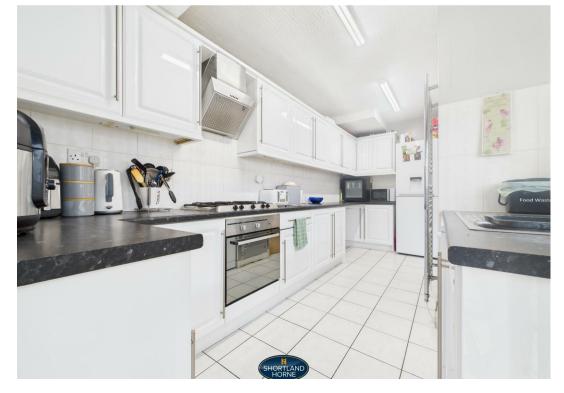

As you enter, you are welcomed by two spacious reception rooms, ideal for both relaxation and entertaining guests through to the fitted kitchen flowing into a utility / lobby and to the cloakroom. This well-designed layout makes it easy to manage household tasks while enjoying the company of family and friends with double glazed conservatory overlooking the rear garden.

# Dimensions

ENTRANCE HALL

BAY WINDOWED LOUNGE 343m x 345m

DINING ROOM 3.33m x 3.45m

DOUBLE GLAZED CONSERVATORY 2.49m x 3.96m

FITTED KITCHEN WITH HOB & OVEN

1.73m x 5.00m

UTILITY/ LOBBY 1.50m x 1.60m