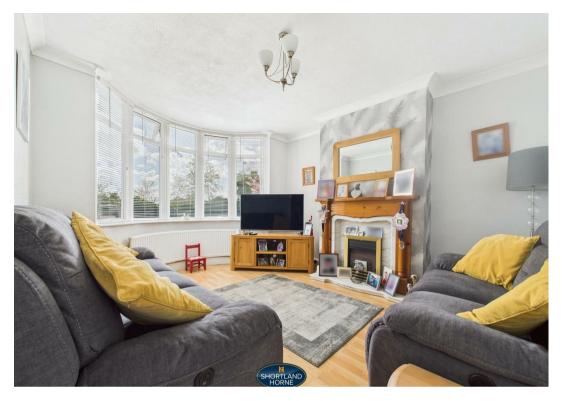

As you enter, you are welcomed by two spacious reception rooms, ideal for both relaxation and entertaining guests through to the fitted kitchen flowing into a utility / lobby and to the cloakroom. This well-designed layout makes it easy to manage household tasks while enjoying the company of family and friends with double glazed conservatory overlooking the rear garden.

The house comprises three inviting bedrooms, and refurbished shower room. The pleasant aspect to the front of the property overlooks the Bablake School fields, providing a serene view and a sense of openness.