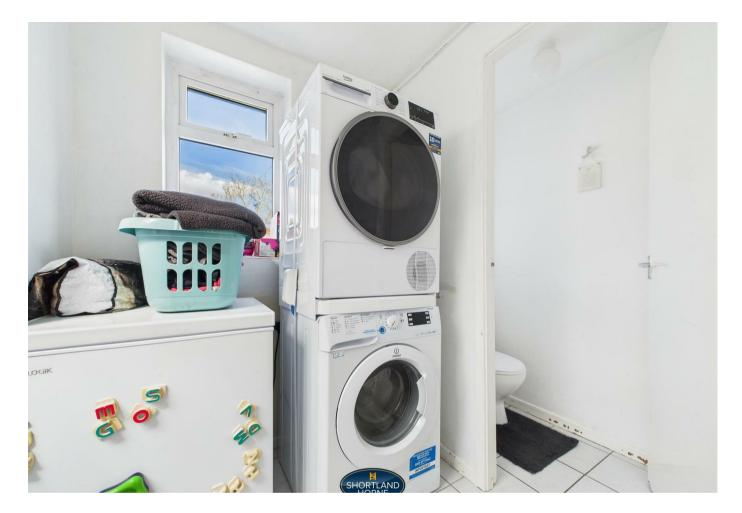

As you enter, you are welcomed by two spacious reception rooms, ideal for both relaxation and entertaining guests through to the fitted kitchen flowing into a utility / lobby and to the cloakroom. This well-designed layout makes it easy to manage household tasks while enjoying the company of family and friends with double glazed conservatory overlooking the rear garden.

# Dimensions

ENTRANCE HALL

BAY WINDOWED LOUNGE 343m x 345m

DINING ROOM 3.33m x 3.45m

DOUBLE GLAZED CONSERVATORY 2.49m x 3.96m

FITTED KITCHEN WITH HOB & OVEN

1.73m x 5.00m

UTILITY/ LOBBY 1.50m x 1.60m