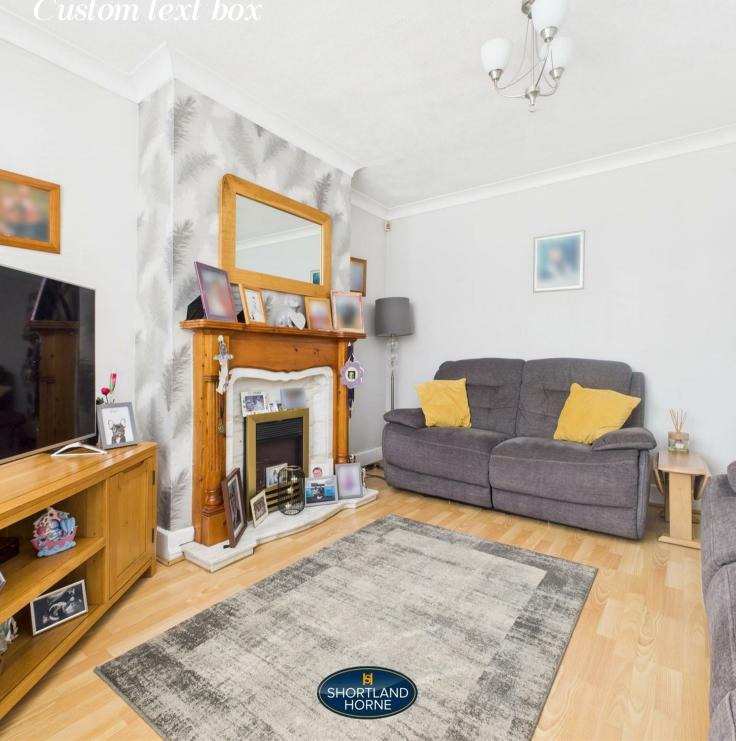

As you enter, you are welcomed by two spacious reception rooms, ideal for both relaxation and entertaining guests through to the fitted kitchen flowing into a utility / lobby and to the cloakroom. This well-designed layout makes it easy to manage household tasks while enjoying the company of family and friends with double glazed conservatory overlooking the rear garden.

The house comprises three inviting bedrooms, and refurbished shower room. The pleasant aspect to the front of the property overlooks the Bablake School fields, providing a serene view and a sense of openness.