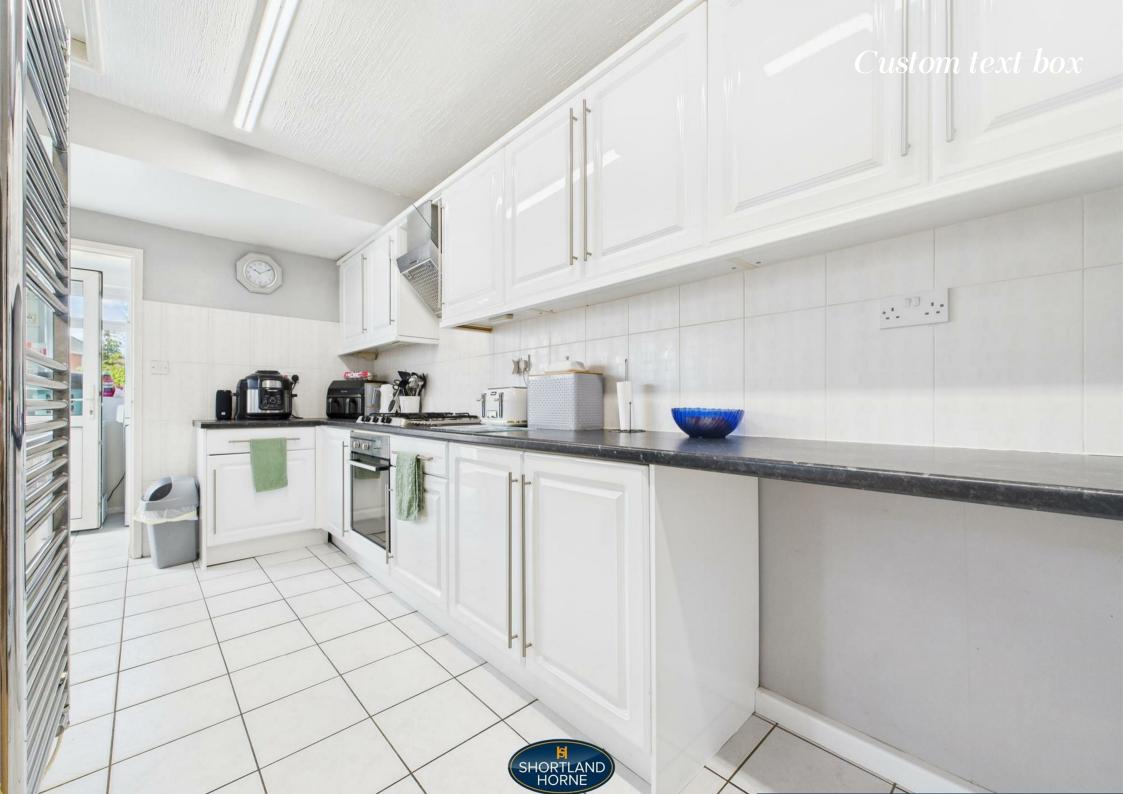

As you enter, you are welcomed by two spacious reception rooms, ideal for both relaxation and entertaining guests through to the fitted kitchen flowing into a utility / lobby and to the cloakroom. This well-designed layout makes it easy to manage household tasks while enjoying the company of family and friends with double glazed conservatory overlooking the rear garden.

# Dimensions

ENTRANCE HALL

BAY WINDOWED LOUNGE 343m x 345m

DINING ROOM 3.33m x 3.45m

DOUBLE GLAZED CONSERVATORY 2.49m x 3.96m

FITTED KITCHEN WITH HOB & OVEN

1.73m x 5.00m

UTILITY/ LOBBY 1.50m x 1.60m