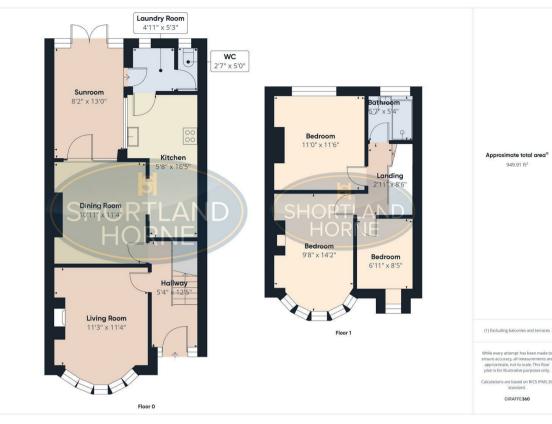

# Dimensions

ENTRANCE HALL

BAY WINDOWED LOUNGE 343m x 345m

DINING ROOM 3.33m x 3.45m

DOUBLE GLAZED CONSERVATORY 2.49m x 3.96m

FITTED KITCHEN WITH HOB & OVEN

1.73m x 5.00m

UTILITY/ LOBBY 1.50m x 1.60m

LANDING

CLOAKROOM 0.79m x 1.52m

BEDROOM ONE 2.95m x 4.32m

BEDROOM TWO 3.35m x 3.51m

BEDROOM THREE 2.11m x 2.57m

6 shortland-horne.co.uk

SHOWER ROOM 2.01m x 1.63m

REAR CAR ACCESS

# Floor Plan

#### Total area: sq ft