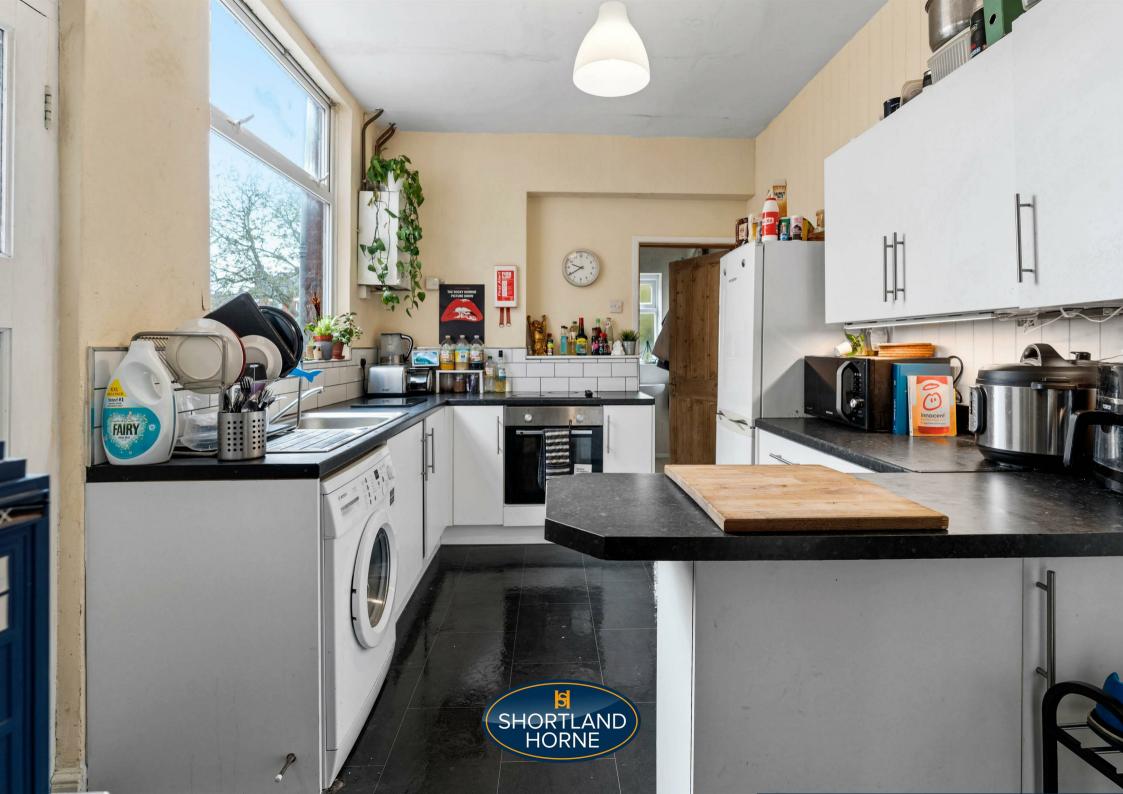

# Dimensions GROUND FLOOR Porch Entrance Hallway Lounge 3.71m x 3.45m Dining Room 3.81m x 3.76m Kitchen 3.94m x 2.69m Shower Room FIRST FLOOR Bedroom One 4.72m x 3.48m Bedroom Two 3.81m x 3.23m Bedroom Three 3.76m x 2.69m Bathroom