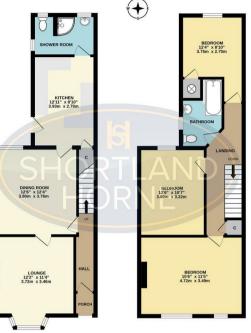

# Dimensions GROUND FLOOR Porch Entrance Hallway Lounge 3.71m x 3.45m Dining Room 3.81m x 3.76m Kitchen 3.94m x 2.69m Shower Room FIRST FLOOR Bedroom One 4.72m x 3.48m Bedroom Two 3.81m x 3.23m Bedroom Three 3.76m x 2.69m Bathroom

## Floor Plan

GROUND FLOOR 519 sq.ft. (48.2 sq.m.) approx

1ST FLOOR 513 sq.ft. (47.7 sq.m.) approx.

TOTAL ELOOP APEA : 1032 so # (95.9 so m.) ano en made to ensure the accuracy of the floorplan o vid any other items are approximate and no respo

#### Total area: 1032.00 sq ft