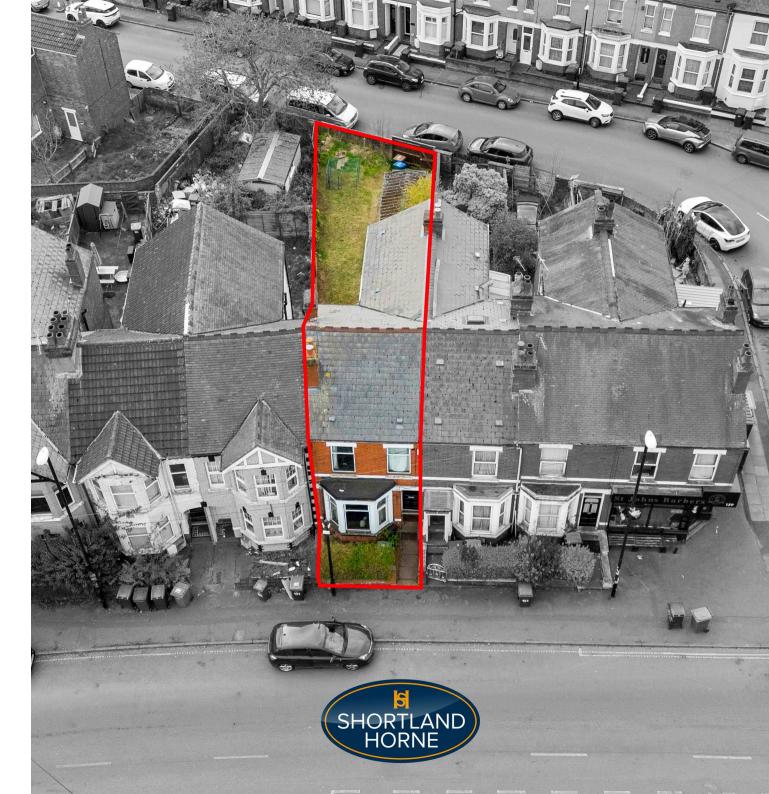

Outside there is a front fore garden and to the rear there is a fully enclosed lawned garden with a patio.

The location is particularly appealing, as it is situated close to the vibrant Earlsdon High Street. Here, residents can enjoy a variety of shops, cafes, and local amenities, all within easy reach. This area is known for its friendly community atmosphere and excellent transport links, making it a desirable place to live.