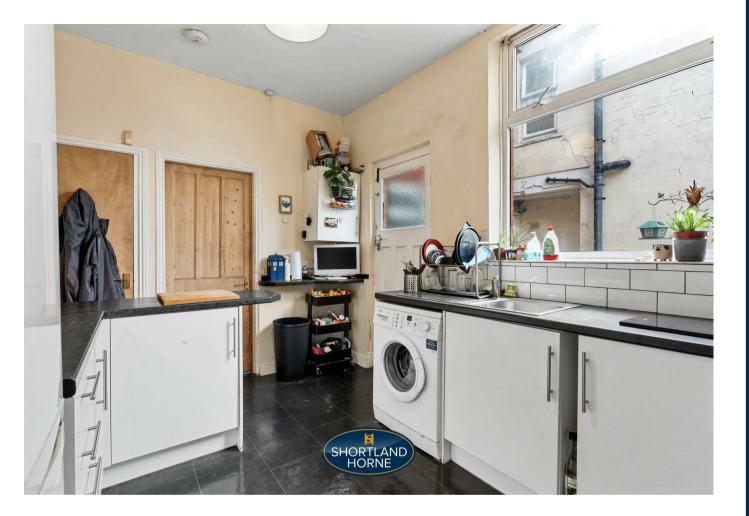

# Dimensions GROUND FLOOR Porch Entrance Hallway Lounge 3.71m x 3.45m Dining Room 3.81m x 3.76m Kitchen 3.94m x 2.69m Shower Room FIRST FLOOR Bedroom One 4.72m x 3.48m Bedroom Two 3.81m x 3.23m Bedroom Three 3.76m x 2.69m Bathroom