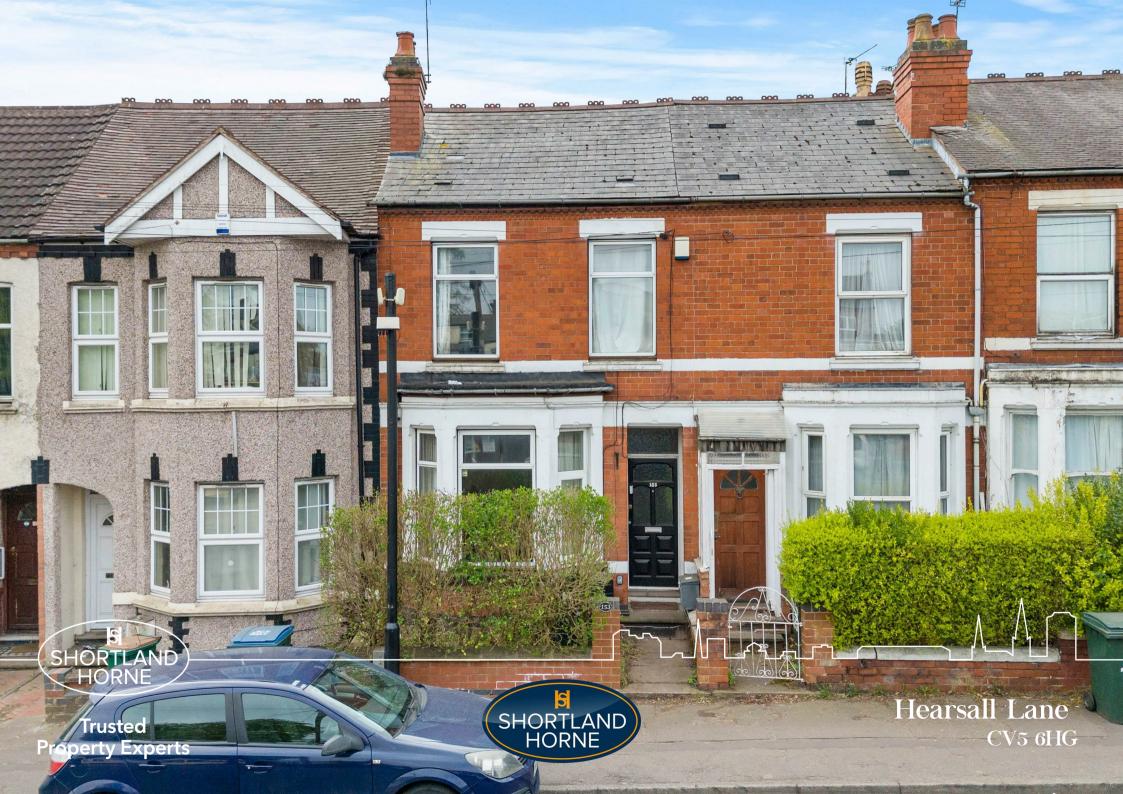

## Hearsall Lane CV5 6HG

Nestled on the charming Hearsall Lane in Coventry, this delightful midterrace house offers a perfect blend of comfort and convenience. Spanning an impressive 1,032 square feet, the property boasts two spacious reception rooms, ideal for both relaxation and entertaining guests.

Outside there is a front fore garden and to the rear there is a fully enclosed lawned garden with a patio.

The location is particularly appealing, as it is situated close to the vibrant Earlsdon High Street. Here, residents can enjoy a variety of shops, cafes, and local amenities, all within easy reach. This area is known for its friendly community atmosphere and excellent transport links, making it a desirable place to live.