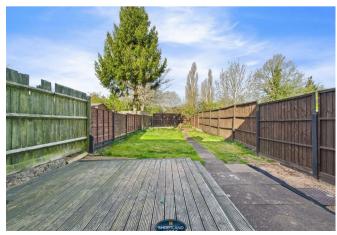

To the rear is a fully enclosed garden with patio, lawn and side gate. To the front is a paved garden with low level boundary wall.

The property is within walking distance of St Christophers' Primary & Junior school as well as local shops in Grayswood Avenue & Winsford Avenue.