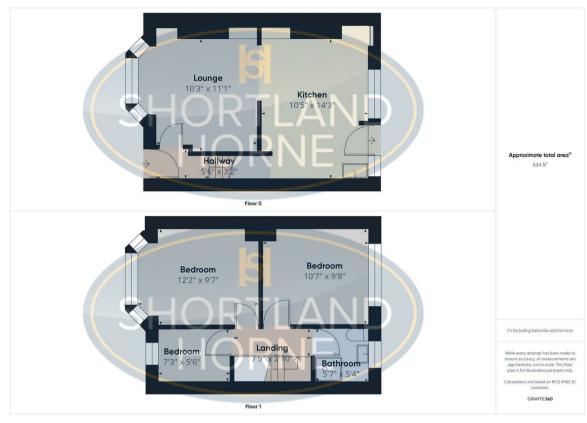

# Dimensions

**GROUND FLOOR** 

Entrance Lobby

Lounge 3.38m x 3.12m

Kitchen 4.34m x 3.18m

FIRST FLOOR

Landing

Bedroom 3.71m x 2.92m

Bedroom 3.23m x 2.95m

Bedroom 2.21m x 1.68m

Bathroom 1.70m x 1.63m

# Floor Plan

### Total area: 634.00 sq ft