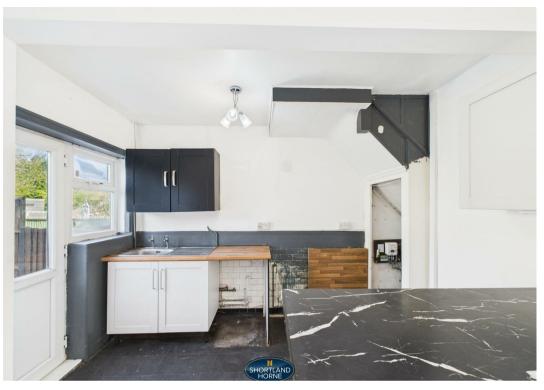

# Leyland Road CV5 8JA

Situated just off Grayswood Avenue, a traditional double bayed three bedroom end terraced house. The property represents ideal first time buyer or family accommodation.

The property incorporates entrance lobby, open plan lounge with bay window to the front opening onto the kitchen dining room. The kitchen has base and eye level units, inset sink with drainer, space and plumbing for washing machine and understairs storage. To the first floor are two double bedrooms, further single bedroom and a shower room.