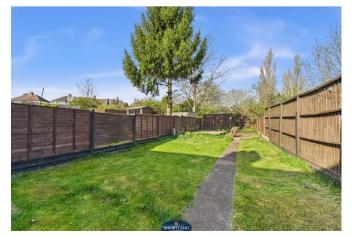

To the rear is a fully enclosed garden with patio, lawn and side gate. To the front is a paved garden with low level boundary wall.

The property is within walking distance of St Christophers' Primary & Junior school as well as local shops in Grayswood Avenue & Winsford Avenue.