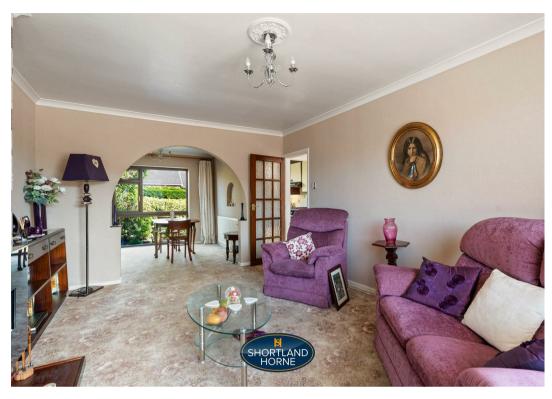

The ground floor offers an entrance hallway with doors leading off to a lounge with a bay window overlooking the front garden, a dining room with a window overlooking the beautiful rear garden and a fully fitted kitchen with an integrated oven, gas hob and space for a fridge, freezer and a washing machine.