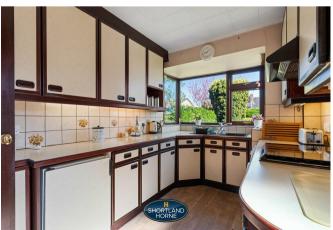

The ground floor offers an entrance hallway with doors leading off to a lounge with a bay window overlooking the front garden, a dining room with a window overlooking the beautiful rear garden and a fully fitted kitchen with an integrated oven, gas hob and space for a fridge, freezer and a washing machine.

# Dimensions

GROUND FLOOR

**Entrance Hallway** 

Lounge

4.93m x 3.66m

Dining Room

3.15m x 2.87m

Kitchen

3.81m x 2.36m

FIRST FLOOR

Bedroom One

4.04m x 2.59m

Bedroom Two

3.25m x 3.05m

Bedroom Three

2.67m x 2.26m