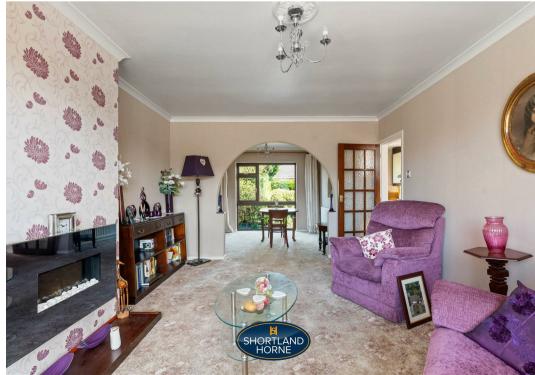

The ground floor offers an entrance hallway with doors leading off to a lounge with a bay window overlooking the front garden, a dining room with a window overlooking the beautiful rear garden and a fully fitted kitchen with an integrated oven, gas hob and space for a fridge, freezer and a washing machine.

# Dimensions

GROUND FLOOR

**Entrance Hallway** 

Lounge

4.93m x 3.66m

Dining Room

3.15m x 2.87m

Kitchen