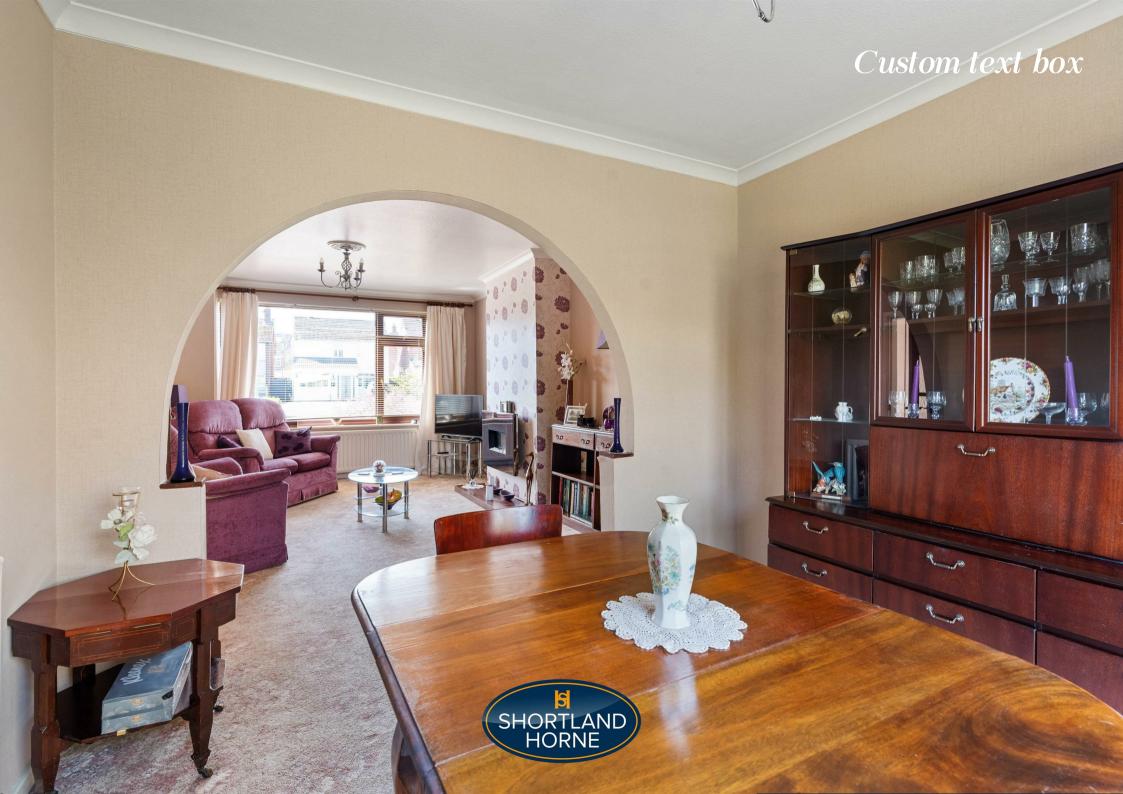

The ground floor offers an entrance hallway with doors leading off to a lounge with a bay window overlooking the front garden, a dining room with a window overlooking the beautiful rear garden and a fully fitted kitchen with an integrated oven, gas hob and space for a fridge, freezer and a washing machine.

# Dimensions

GROUND FLOOR

**Entrance Hallway** 

Lounge

4.93m x 3.66m

Dining Room

3.15m x 2.87m

Kitchen