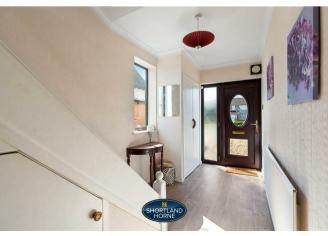

The ground floor offers an entrance hallway with doors leading off to a lounge with a bay window overlooking the front garden, a dining room with a window overlooking the beautiful rear garden and a fully fitted kitchen with an integrated oven, gas hob and space for a fridge, freezer and a washing machine.