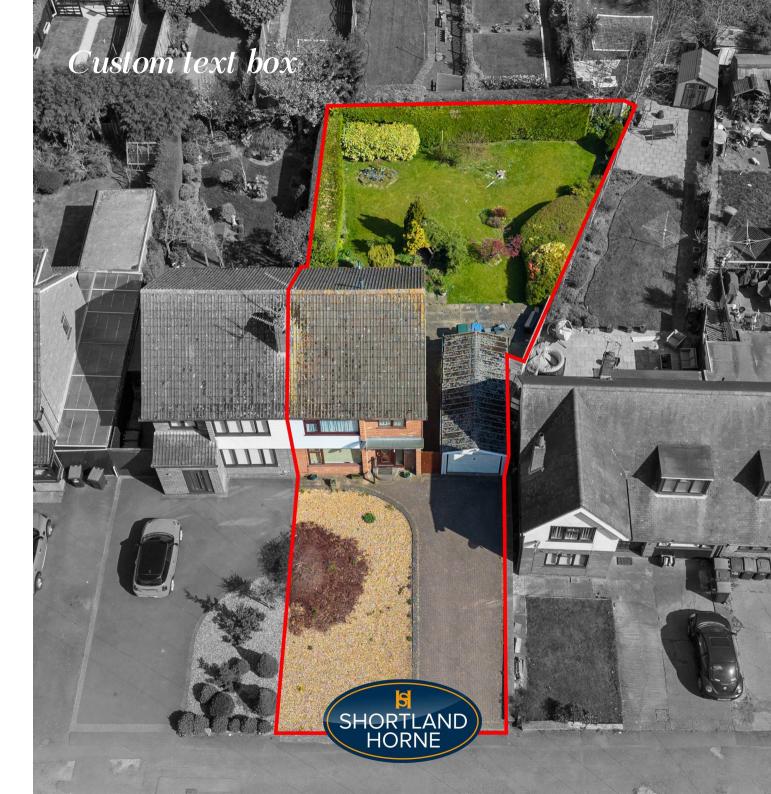

Outside to the front there is a small fore garden with a block paved driveway providing space for several vehicles with access to the garage and to the rear there is a large well established lawned garden.

## **Location Map**