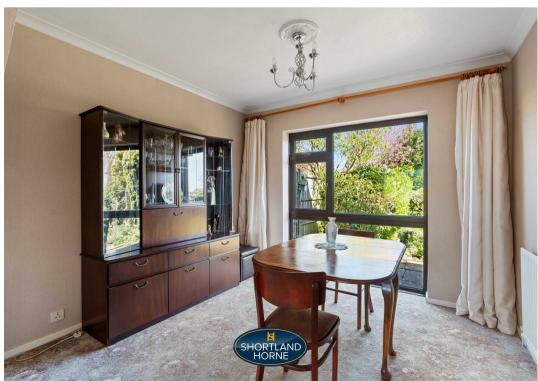

The ground floor offers an entrance hallway with doors leading off to a lounge with a bay window overlooking the front garden, a dining room with a window overlooking the beautiful rear garden and a fully fitted kitchen with an integrated oven, gas hob and space for a fridge, freezer and a washing machine.

# Dimensions

GROUND FLOOR

**Entrance Hallway** 

Lounge

4.93m x 3.66m

Dining Room

3.15m x 2.87m

Kitchen