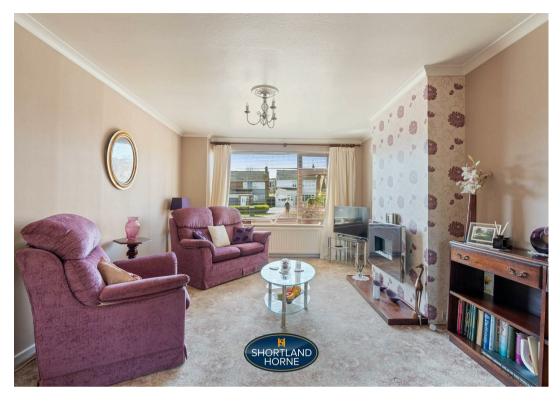

The ground floor offers an entrance hallway with doors leading off to a lounge with a bay window overlooking the front garden, a dining room with a window overlooking the beautiful rear garden and a fully fitted kitchen with an integrated oven, gas hob and space for a fridge, freezer and a washing machine.