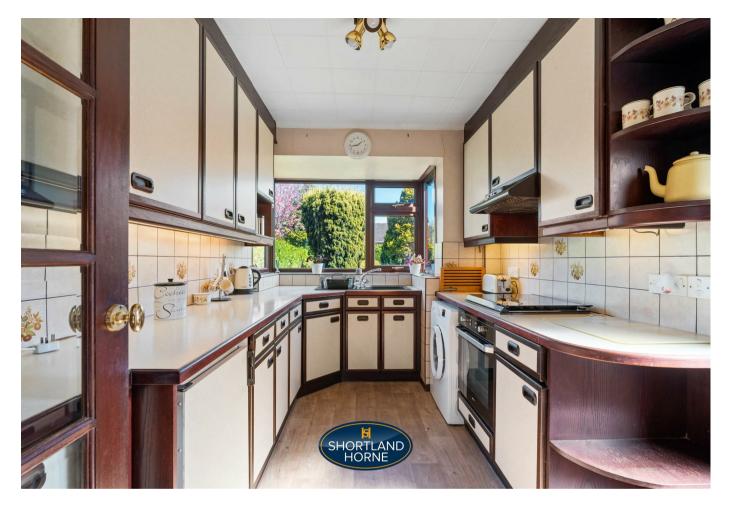

The ground floor offers an entrance hallway with doors leading off to a lounge with a bay window overlooking the front garden, a dining room with a window overlooking the beautiful rear garden and a fully fitted kitchen with an integrated oven, gas hob and space for a fridge, freezer and a washing machine.

3.81m x 2.36m

FIRST FLOOR

Bedroom One

4.04m x 2.59m

Bedroom Two

3.25m x 3.05m

Bedroom Three

2.67m x 2.26m