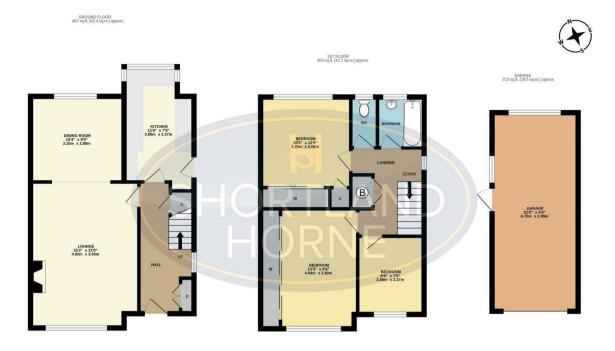

# Dimensions

GROUND FLOOR

**Entrance Hallway** 

Lounge

4.93m x 3.66m

Dining Room

3.15m x 2.87m

Kitchen

3.81m x 2.36m

FIRST FLOOR

Bedroom One

4.04m x 2.59m

Bedroom Two

3.25m x 3.05m

Bedroom Three

2.67m x 2.26m

Bathroom

W/C

OUTSIDE

Garage

6.71m x 2.90m

**6** shortland-horne.co.uk

#### Floor Plan

TOTAL FLOOR AREA: 1130 sq.ft. (105.0 sq.m.) approx.

Whilst every attempt has been made to ensure the accuracy of the floorplan contained here, measurements of doors, withdrous, rooms and any other tensus are approximate and no responsibility is sent for any error, omission or mis-statement. This plan is for illustrative purposes only and should be used as such by any prospective purchaser. The services, systems and angilances shown have not been tested and no guarantee as to their operability or efficiency can be given. Made with Metropix 62025

### Total area: 1130.00 sq ft