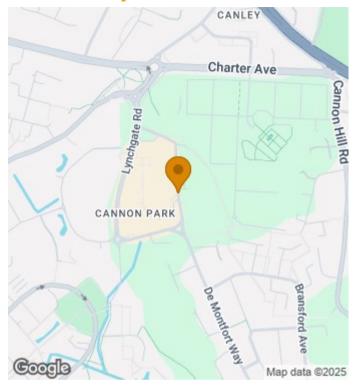

# De Montfort Way CV4 7DT

Located in the prestigious De Montfort Way in Cannon Park, Coventry, this wonderful three-bedroom detached family home is a true gem. Boasting an impressive 1645 sq ft of living space, this property offers ample room for a growing family.

# **Location Map**