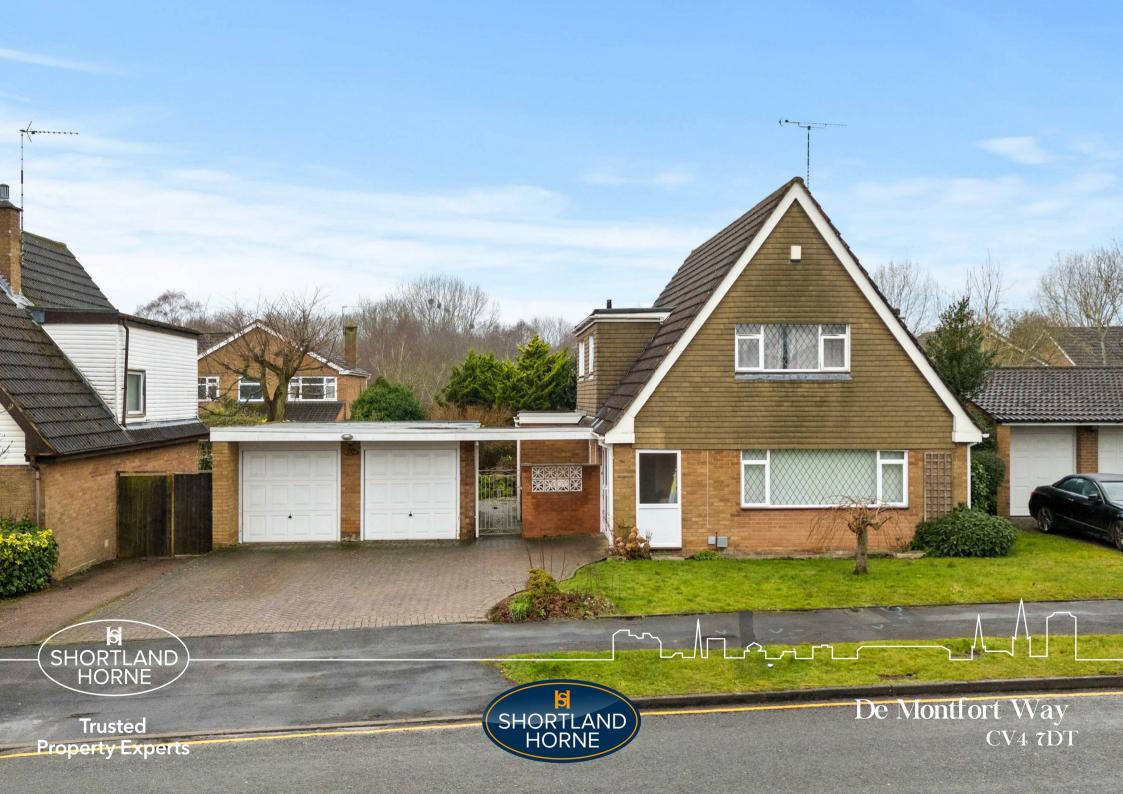

# De Montfort Way CV4 7DT

Located in the prestigious De Montfort Way in Cannon Park, Coventry, this wonderful three-bedroom detached family home is a true gem. Boasting an impressive 1645 sq ft of living space, this property offers ample room for a growing family.

As you step inside, you are greeted by a storm porch, a spacious hallway with doors leading off to a lounge, a dining room, a sun room overlooking the rear garden which has doors opening out to the garden, a fully fitted kitchen with an integrated oven, gas hob and space for a dishwasher and fridge/freezer. There is also a very useful utility room and a W/C. The layout of this house is perfect for entertaining guests or simply relaxing with your loved ones.

The property features three bedrooms, with two of them having the added benefit of fitted wardrobes and a family bathroom.

One of the standout features of this home is the large plot it sits on, providing you with the exciting opportunity to extend the footprint even further. Imagine creating your own outdoor oasis or adding that dream home office you've always wanted.