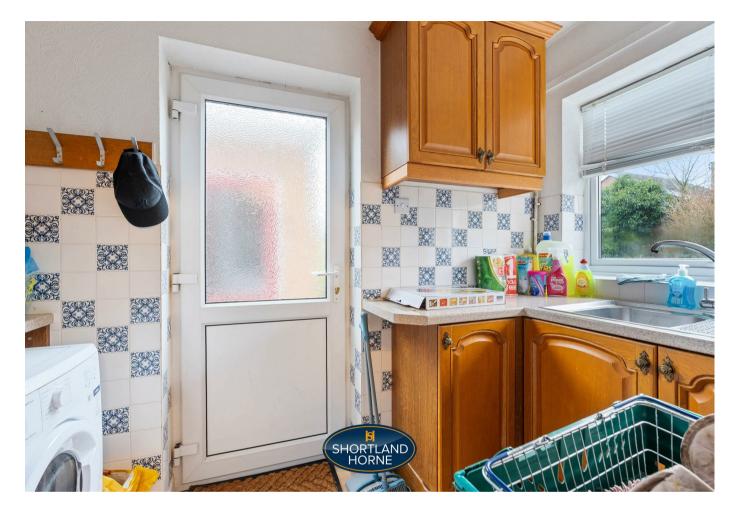

As you step inside, you are greeted by a storm porch, a spacious hallway with doors leading off to a lounge, a dining room, a sun room overlooking the rear garden which has doors opening out to the garden, a fully fitted kitchen with an integrated oven, gas hob and space for a dishwasher and fridge/freezer. There is also a very useful utility room and a W/C. The layout of this house is perfect for entertaining guests or simply relaxing with your loved ones.