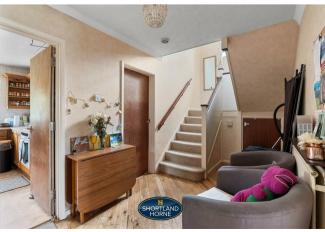

As you step inside, you are greeted by a storm porch, a spacious hallway with doors leading off to a lounge, a dining room, a sun room overlooking the rear garden which has doors opening out to the garden, a fully fitted kitchen with an integrated oven, gas hob and space for a dishwasher and fridge/freezer. There is also a very useful utility room and a W/C. The layout of this house is perfect for entertaining guests or simply relaxing with your loved ones.