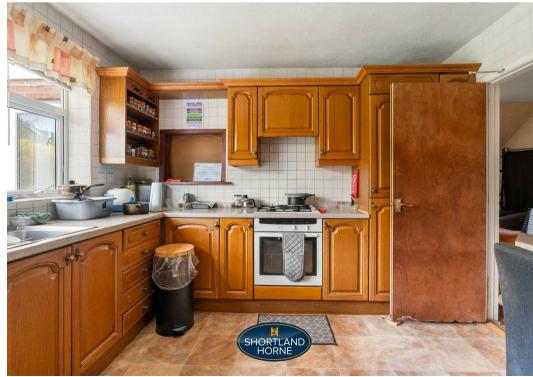

As you step inside, you are greeted by a storm porch, a spacious hallway with doors leading off to a lounge, a dining room, a sun room overlooking the rear garden which has doors opening out to the garden, a fully fitted kitchen with an integrated oven, gas hob and space for a dishwasher and fridge/freezer. There is also a very useful utility room and a W/C. The layout of this house is perfect for entertaining guests or simply relaxing with your loved ones.