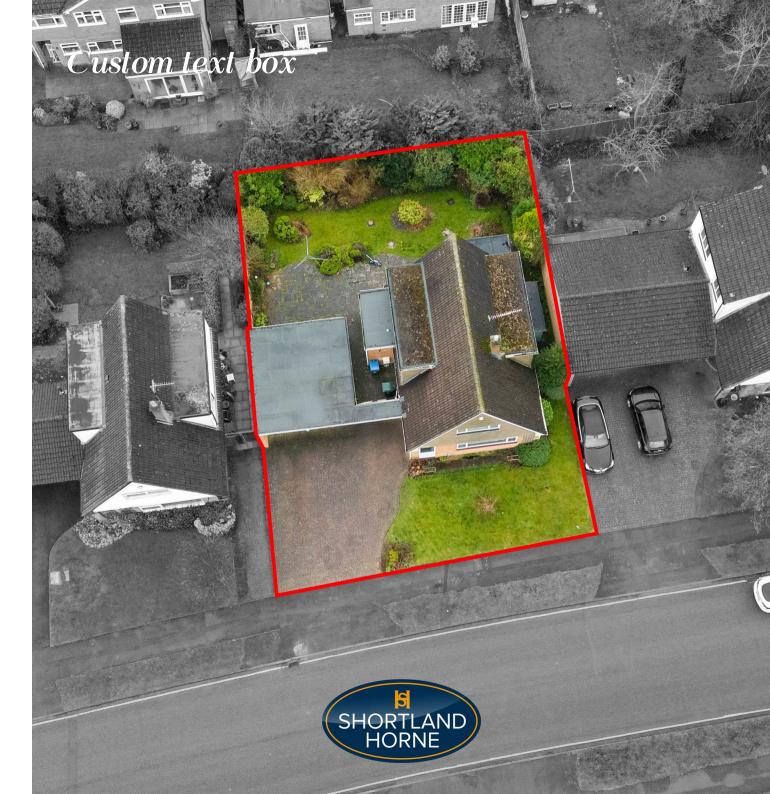

The property features three bedrooms, with two of them having the added benefit of fitted wardrobes and a family bathroom.

One of the standout features of this home is the large plot it sits on, providing you with the exciting opportunity to extend the footprint even further. Imagine creating your own outdoor oasis or adding that dream home office you've always wanted.

# **Location Map**