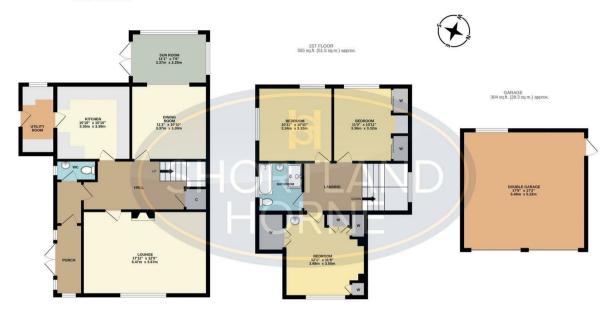

## Dimensions

GROUND FLOOR

5.41m x 5.23m

Porch

W/C

Lounge

5.46m x 3.66m

Dining Room

3.38m x 3.30m

Sun Room

3.38m x 2.29m

Kitchen

3.30m x 3.30m

**Utility Room** 

FIRST FLOOR

Bedroom One

3.68m x 3.56m

Bedroom Two

3.33m x 3.33m

Bedroom Three

3.35m x 3.33m

Bathroom

OUTSIDE

**Double Garages** 

#### Floor Plan

GROUND FLOOR 786 sq.ft. (73.0 sq.m.) approx.

TOTAL FLOOR AREA: 1645 sq.ft. (152.8 sq.m.) approx.

While every attempt has been made to resize the accuracy of the floorplan contained here, measurements of doors, windows, rooms and say other them as are approximate and no responsiblely to steen for any error, prospective purchaser. The services, systems and appliances shown have not been tested and no guarantee as to their operability or efficiency can be given.

### Total area: 1645.00 sq ft