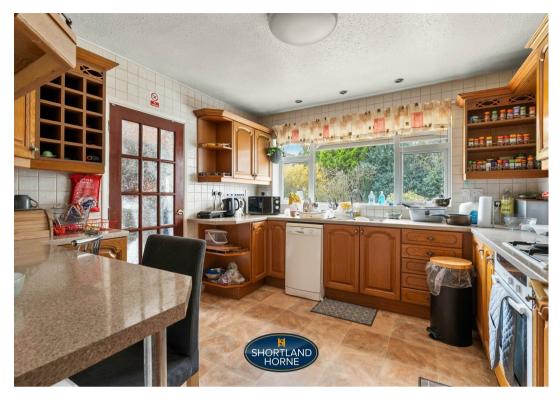

As you step inside, you are greeted by a storm porch, a spacious hallway with doors leading off to a lounge, a dining room, a sun room overlooking the rear garden which has doors opening out to the garden, a fully fitted kitchen with an integrated oven, gas hob and space for a dishwasher and fridge/freezer. There is also a very useful utility room and a W/C. The layout of this house is perfect for entertaining guests or simply relaxing with your loved ones.