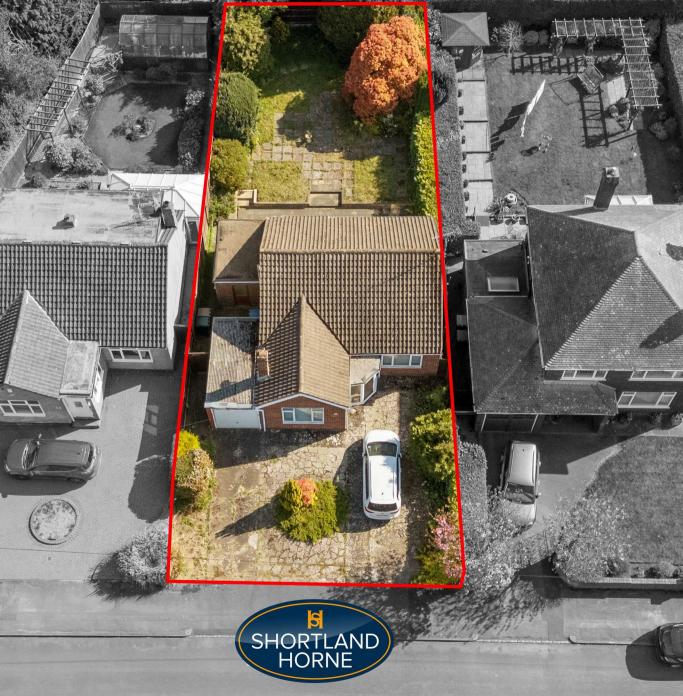

### Finham Green Road CV3 6EN

Being Sold via Secure Sale online bidding. Terms & Conditions apply. Starting Bid  $\pounds 180,\!000.$ 

Nestled in the desirable area of Finham Green Road, Coventry, this charming detached bungalow presents a unique opportunity for those looking to create their dream home. With two spacious reception rooms, this property offers ample space for both relaxation and entertaining. The two bedrooms provide a comfortable retreat, while the bathroom is ready for your personal touch.

Situated in a great location, you will benefit from the convenience of local amenities, schools, and parks, making it an ideal choice for families and professionals alike. The vibrant community of Coventry is just a stone's throw away, offering a wealth of cultural and recreational activities.