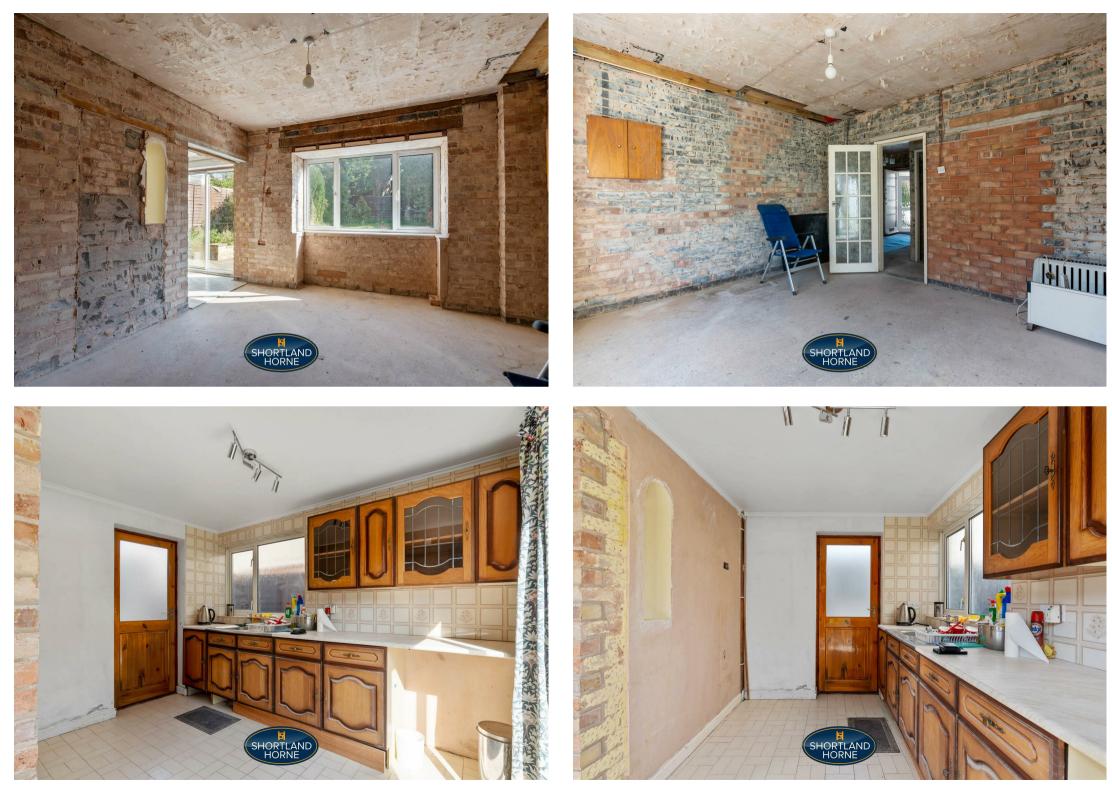

This house is in need of complete refurbishment, allowing you to design and renovate according to your own tastes and preferences. The potential is vast, and with a little imagination, this property can be transformed into a stunning residence.

## Dimensions GROUND FLOOR Porch

Entrance Hallway

Lounge 4.47m x 3.66m

Dining Room 3.78m x 3.66m

Kitchen 3.25m x 2.39m

Bedroom One 3.66m x 3.00m

Bedroom Two 3.68m x 3.61m

Bathroom