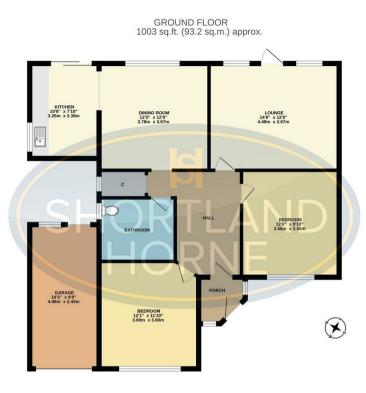

## Dimensions GROUND FLOOR Porch

Entrance Hallway

Lounge 4.47m x 3.66m

Dining Room 3.78m x 3.66m

Kitchen 3.25m x 2.39m

Bedroom One 3.66m x 3.00m

Bedroom Two 3.68m x 3.61m

Bathroom

OUTSIDE

Garage 4.95m x 2.44m

**6** shortland-horne.co.uk

Floor Plan

TOTAL FLOOR AREA : 1003 sg.ft. (93.2 sg.m.) appro een made to ensure the accuracy of the floorplan cont and any other items are approximate and no responsi f. This plan is for illustrative custoses gob and should

#### Total area: 1003.00 sq ft