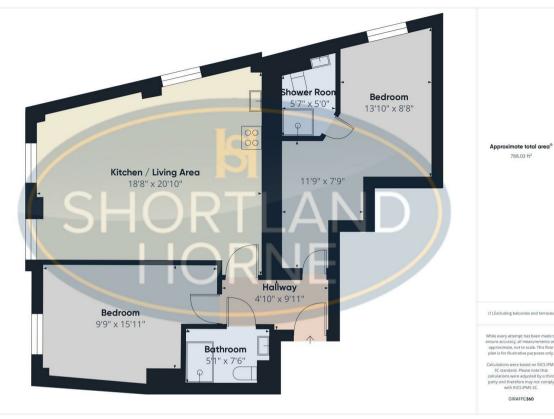

choice for professionals.

As you enter the apartment, you will be greeted by a spacious lounge kitchen area, designed with an open-plan layout that maximises space and light. The kitchen is equipped with high-quality fitted appliances.

The apartment features two well proportioned double bedrooms. The master bedroom boasts the added convenience of an en-suite shower room. The modern shower room is finished in modern ceramics.

Situated close to the town centre, this property benefits from easy access to local amenities, including shops, restaurants, and recreational facilities.

In summary, this modern apartment at Essentian House is a fantastic opportunity for those seeking a stylish and convenient living space in Hinckley. With its spacious layout,























## Floor Plan



#### Total area: sq ft

#### Disclaimer

Services All main services are understood to be available. Prospective purchasers are however recommended to verify connection with the appropriate suppliers. Fixtures and Fittings Excluded unless referred to in the sale particulars. Photographs are for illustrative layout purposes only and items shown are not included unless specifically mentioned in contract documentation. Please note: wide angle lens photography may be used, in certain instances, sometimes resulting in slight distortion.

Viewing Strictly by arrangement through Shortland Horne.

Measurements Room measurements and floor plans are for guidance purposes only and are approximate.

Purchase Procedure II is essential to contact our offices before applying for a mortgage or arranging