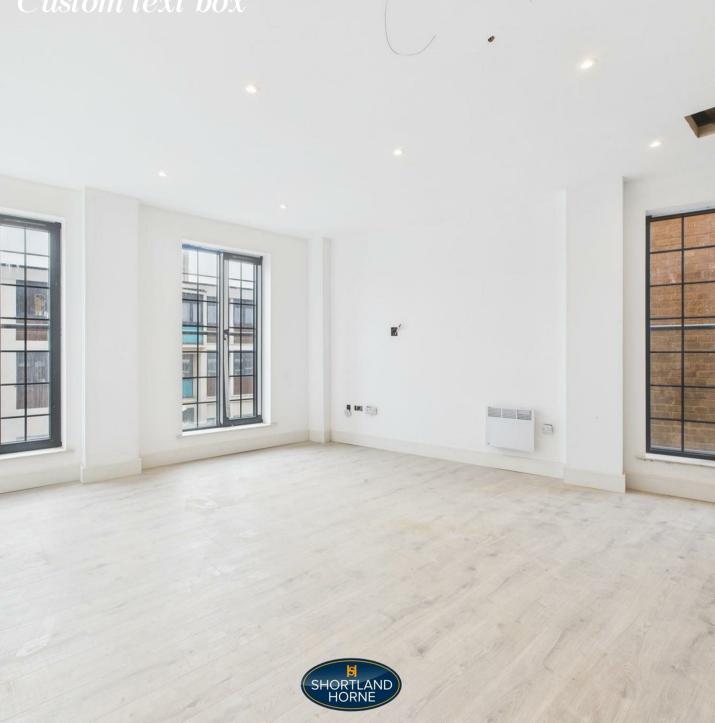

As you enter the apartment, you will be greeted by a spacious lounge kitchen area, designed with an open-plan layout that maximises space and light. The kitchen is equipped with high-quality fitted appliances.