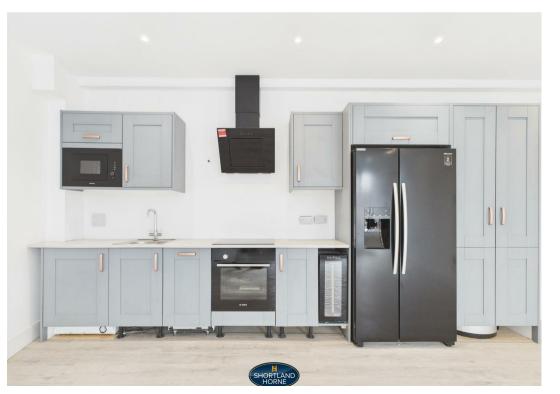

As you enter the apartment, you will be greeted by a spacious lounge kitchen area, designed with an open-plan layout that maximises space and light. The kitchen is equipped with high-quality fitted appliances.