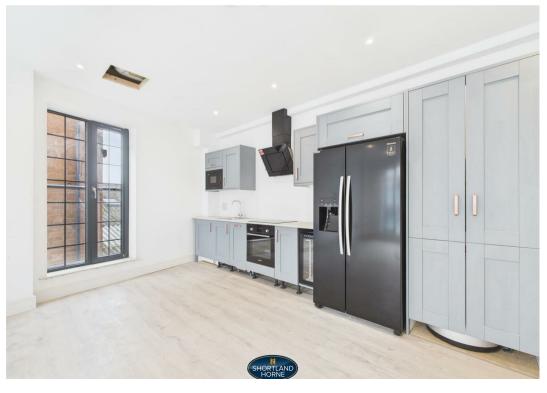

As you enter the apartment, you will be greeted by a spacious lounge kitchen area, designed with an open-plan layout that maximises space and light. The kitchen is equipped with high-quality fitted appliances.