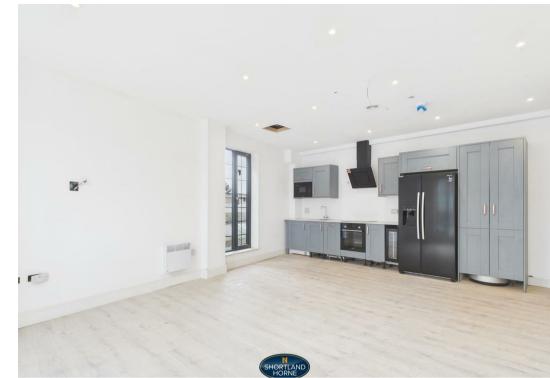

As you enter the apartment, you will be greeted by a spacious lounge kitchen area, designed with an open-plan layout that maximises space and light. The kitchen is equipped with high-quality fitted appliances.