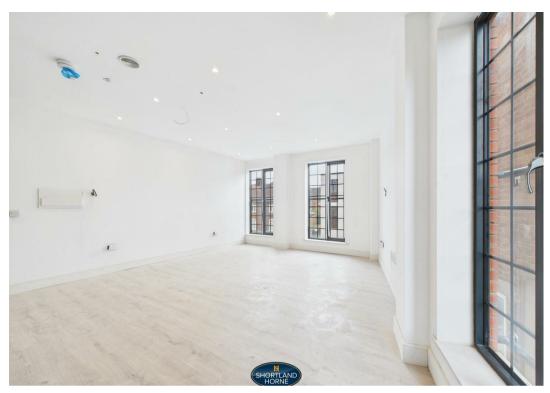

As you enter the apartment, you will be greeted by a spacious lounge kitchen area, designed with an open-plan layout that maximises space and light. The kitchen is equipped with high-quality fitted appliances.