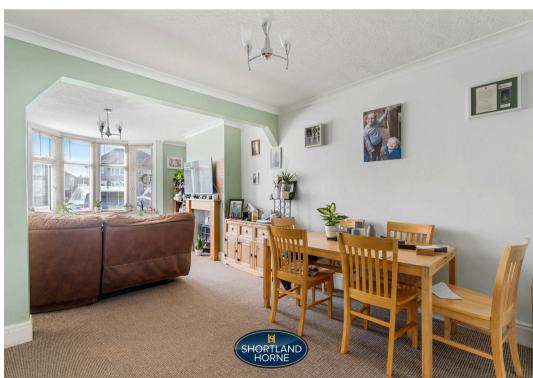

The ground floor offers a storm porch, an entrance hallway with doors leading off to a lounge/diner with a lovely bay window, a family room, an extended kitchen with a gas cooker and spaces a dishwasher, a washing machine and a fridge/freezer.