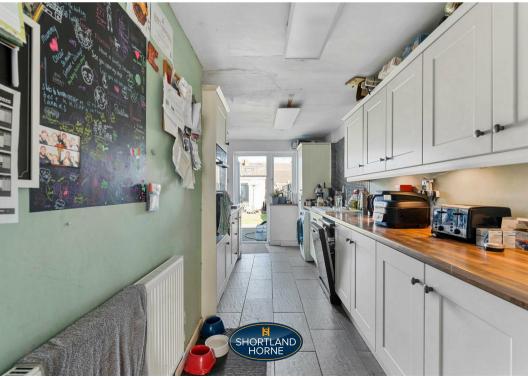

The ground floor offers a storm porch, an entrance hallway with doors leading off to a lounge/diner with a lovely bay window, a family room, an extended kitchen with a gas cooker and spaces a dishwasher, a washing machine and a fridge/freezer.