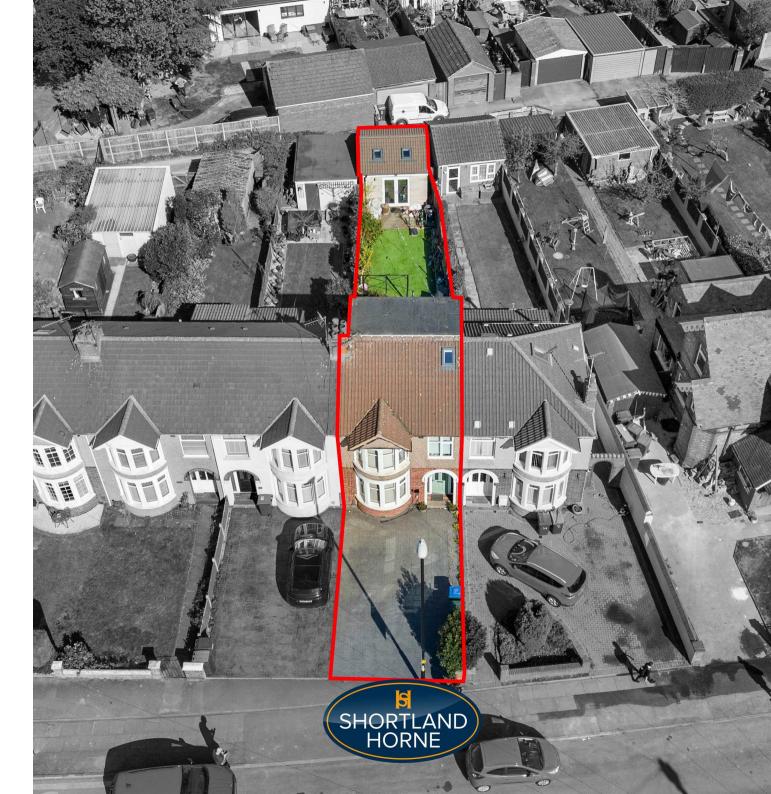

Outside to the front of the property is block paved driveway and to the rear is a fully enclosed lawned garden with a patio and access to a garage.

This property is to a very high standard and must to be viewed to fully appreciate.

# **Location Map**