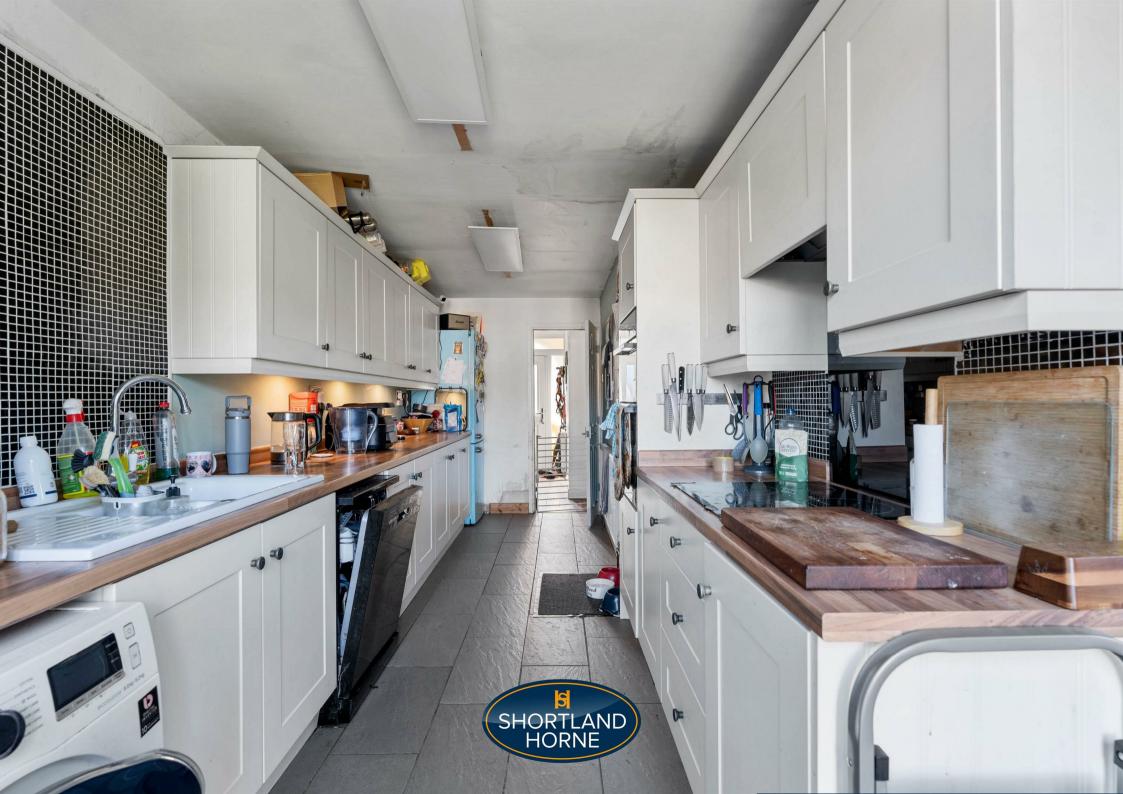

The ground floor offers a storm porch, an entrance hallway with doors leading off to a lounge/diner with a lovely bay window, a family room, an extended kitchen with a gas cooker and spaces a dishwasher, a washing machine and a fridge/freezer.