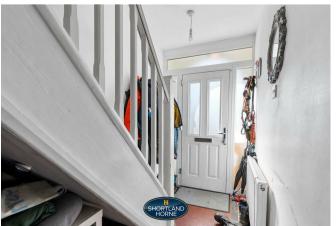

The ground floor offers a storm porch, an entrance hallway with doors leading off to a lounge/diner with a lovely bay window, a family room, an extended kitchen with a gas cooker and spaces a dishwasher, a washing machine and a fridge/freezer.