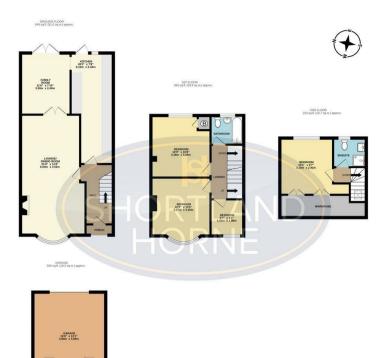

## Dimensions

GROUND FLOOR

Garage

4.80m x 3.99m

Porch

**Entrance Hallway** 

Lounge/Dining Room

6.60m x 3.56m

Family Room

3.51m x 2.39m

Kitchen

6.10m x 2.34m

FIRST FLOOR

Bedroom One

3.28m x 3.20m

Bedroom Two

3.28m x 3.25m

Bedroom Three

2.01m x 1.88m

Bathroom

SECOND FLOOR

Bedroom Four

3.10m x 2.92m

**En-Suite** 

#### Floor Plan

TOTAL FLOOR AREA: 1343 sq.ft. (124.7 sq.m.) approx. mpt has been made to ensure the accuracy of the floorplan contained here, vs., rooms and any other items are approximate and no responsibility is take