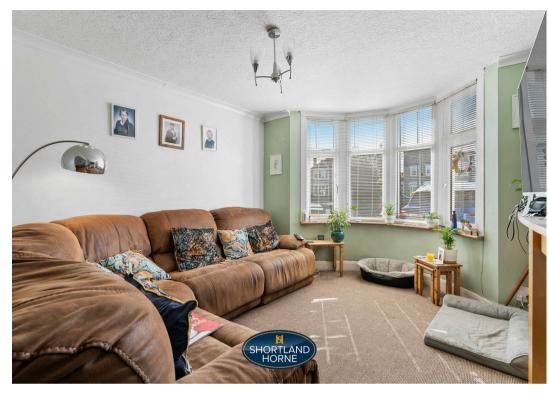

The ground floor offers a storm porch, an entrance hallway with doors leading off to a lounge/diner with a lovely bay window, a family room, an extended kitchen with a gas cooker and spaces a dishwasher, a washing machine and a fridge/freezer.