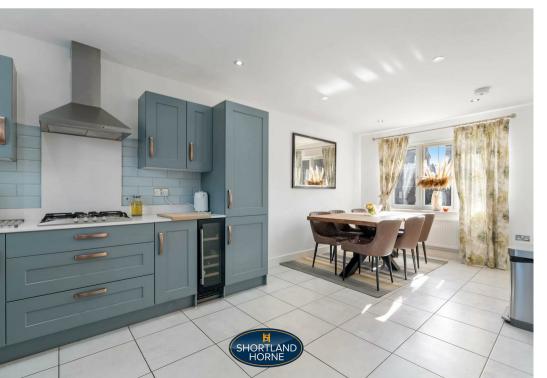

Briefly the accommodation comprises of an entrance hallway with ground floor W.C, spacious lounge with double doors opening onto the enclosed rear garden, high quality fitted kitchen with granite work surfaces, inset sink with mixer tap over, intergrated appliances including four ring gas hob, oven, fridge freezer and wine cooler. The kitchen flows through to the seperate utility area with space and plumbing for washing machine and dryer. Upstairs there are four double bedrooms and a family bathroom bathroom, the principle bedroom benefits from an en-suite shower room.