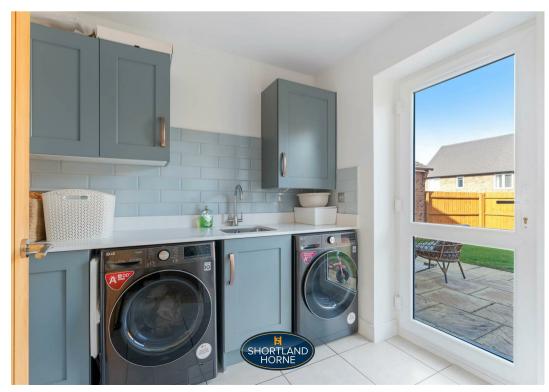

Briefly the accommodation comprises of an entrance hallway with ground floor W.C, spacious lounge with double doors opening onto the enclosed rear garden, high quality fitted kitchen with granite work surfaces, inset sink with mixer tap over, intergrated appliances including four ring gas hob, oven, fridge freezer and wine cooler. The kitchen flows through to the seperate utility area with space and plumbing for washing machine and dryer. Upstairs there are four double bedrooms and a family bathroom bathroom, the principle bedroom benefits from an en-suite shower room.