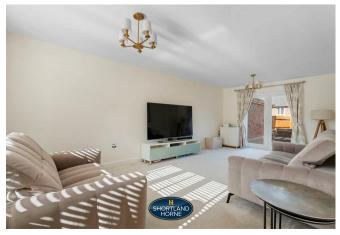

Briefly the accommodation comprises of an entrance hallway with ground floor W.C, spacious lounge with double doors opening onto the enclosed rear garden, high quality fitted kitchen with granite work surfaces, inset sink with mixer tap over, intergrated appliances including four ring gas hob, oven, fridge freezer and wine cooler. The kitchen flows through to the seperate utility area with space and plumbing for washing machine and dryer. Upstairs there are four double bedrooms and a family bathroom bathroom, the principle bedroom benefits from an en-suite shower room.