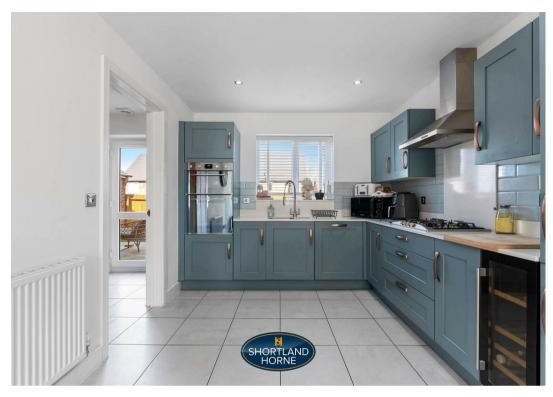

Briefly the accommodation comprises of an entrance hallway with ground floor W.C, spacious lounge with double doors opening onto the enclosed rear garden, high quality fitted kitchen with granite work surfaces, inset sink with mixer tap over, intergrated appliances including four ring gas hob, oven, fridge freezer and wine cooler. The kitchen flows through to the seperate utility area with space and plumbing for washing machine and dryer. Upstairs there are four double bedrooms and a family bathroom bathroom, the principle bedroom benefits from an en-suite shower room.