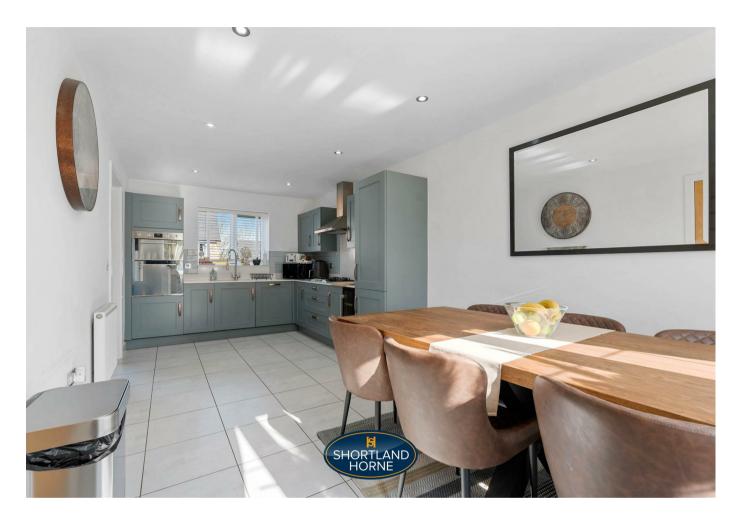

Briefly the accommodation comprises of an entrance hallway with ground floor W.C, spacious lounge with double doors opening onto the enclosed rear garden, high quality fitted kitchen with granite work surfaces, inset sink with mixer tap over, intergrated appliances including four ring gas hob, oven, fridge freezer and wine cooler. The kitchen flows through to the seperate utility area with space and plumbing for washing machine and dryer. Upstairs there are four double bedrooms and a family bathroom bathroom, the principle bedroom benefits from an en-suite shower room.