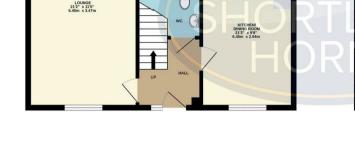

Outside to the front is a tandem driveway leading to a brick built garage with power and lighting. The rear garden has been landscaped and mainly laid to lawn with a patio.

Dimensions GROUND FLOOR **Entrance Hall** WC Lounge 6.45m x 3.48m Kitchen/ Dining Room 6.45m x 2.95m Utility Room FIRST FLOOR Landing Bedroom 3.89m x 3.53m **En-suite** Bedroom 3.25m x 2.97m Bedroom 2.97m x 2.59m Bedroom 2.54m x 2.46m Bathroom

## Floor Plan

**EPC** 

**Location Map** 

Trusted Property Experts

UTILITY RO

**GROUND FLOOR** 

585 sq.ft. (54.3 sq.m.) approx.

#### TOTAL FLOOR AREA : 1168 sq.ft. (108.5 sq.m.) approx.

BEDROOM 12'9" x 11'7" 89m x 3 52m

Whist every attempt has been made to ensure the accuracy of the floorplan contained here, measurements of doors, windows, rooms and any other terms are approximate and no responsibility is taken for any error, prospective purchaser. The services, systems and appliances shown have not been tested and no guarantee as to their operability or efficiency can be given. Made with Merophic R2OS

### Total area: 1168.00 sq ft

1ST FLOOR

584 sq.ft. (54.2 sq.m.) approx.

BEDROOM 9'9" x 8'6"

BEDROOM 10'8" x 9'9" 3 25m x 2 97n

Referrals If Shortland Horne have introduced you to a Solicitor, Mortgage Advisor or Surveyor with whom we have a business relationship we are required by the Code of Conduct published by the NAEA propertymark to notify you that we will receive a referral fee. The fee for these services will vary depending on the transaction and intermediary may make to attract business.