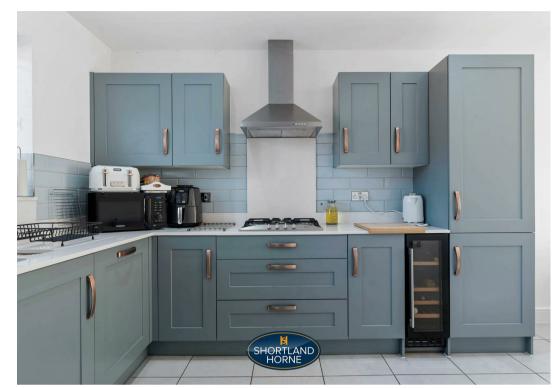

Briefly the accommodation comprises of an entrance hallway with ground floor W.C, spacious lounge with double doors opening onto the enclosed rear garden, high quality fitted kitchen with granite work surfaces, inset sink with mixer tap over, intergrated appliances including four ring gas hob, oven, fridge freezer and wine cooler. The kitchen flows through to the seperate utility area with space and plumbing for washing machine and dryer. Upstairs there are four double bedrooms and a family bathroom bathroom, the principle bedroom benefits from an en-suite shower room.