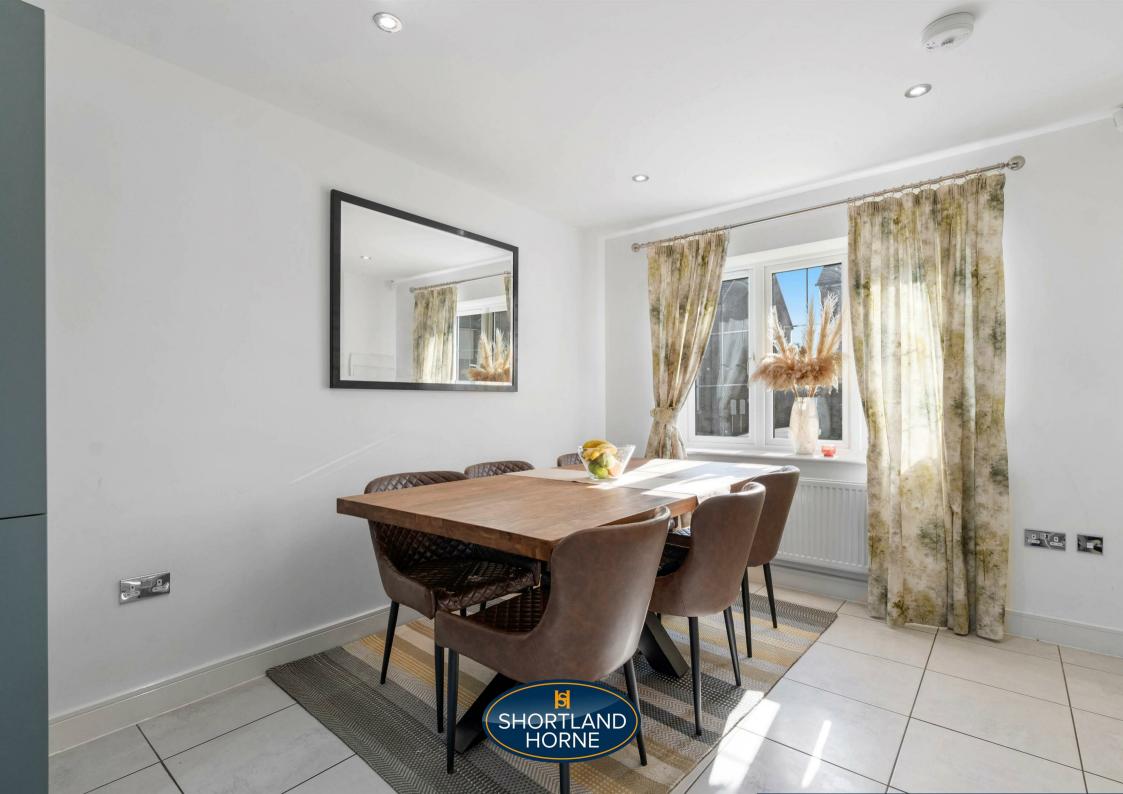

Briefly the accommodation comprises of an entrance hallway with ground floor W.C, spacious lounge with double doors opening onto the enclosed rear garden, high quality fitted kitchen with granite work surfaces, inset sink with mixer tap over, intergrated appliances including four ring gas hob, oven, fridge freezer and wine cooler. The kitchen flows through to the seperate utility area with space and plumbing for washing machine and dryer. Upstairs there are four double bedrooms and a family bathroom bathroom, the principle bedroom benefits from an en-suite shower room.