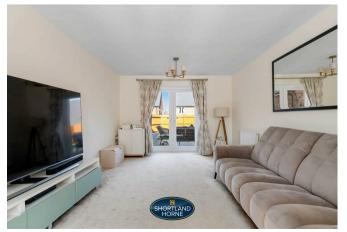

Briefly the accommodation comprises of an entrance hallway with ground floor W.C, spacious lounge with double doors opening onto the enclosed rear garden, high quality fitted kitchen with granite work surfaces, inset sink with mixer tap over, intergrated appliances including four ring gas hob, oven, fridge freezer and wine cooler. The kitchen flows through to the seperate utility area with space and plumbing for washing machine and dryer. Upstairs there are four double bedrooms and a family bathroom bathroom, the principle bedroom benefits from an en-suite shower room.