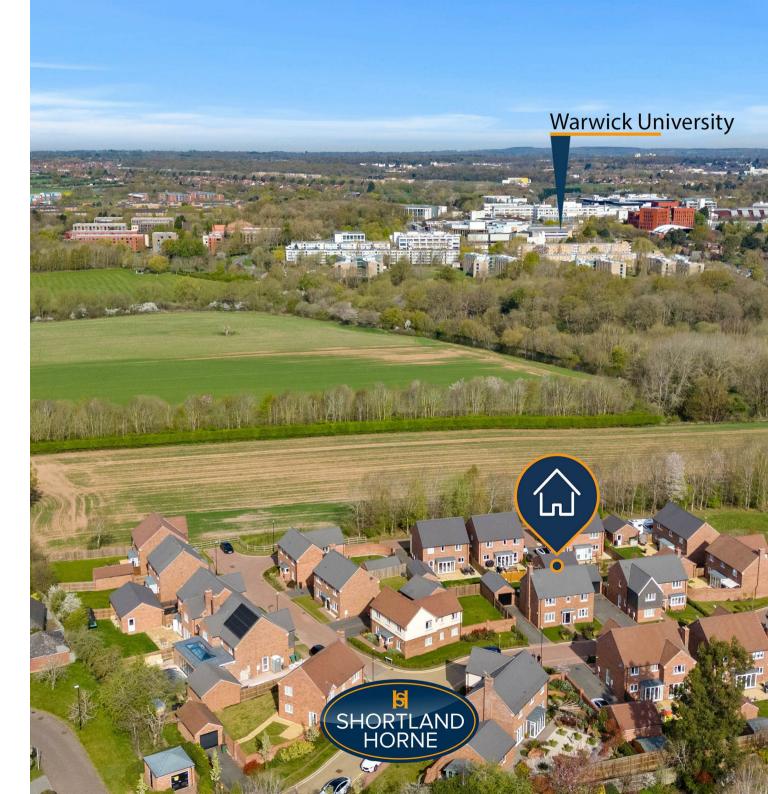

# Jennaway Gardens CV4 7LD

A superb four bedroom detached home set in the highly desirable location of Gibbet Hill. Conveniently positioned close to Warwick University, Kenilworth, Coventry and the motorway network. This modern family home is offered with no upward chain, Shortland Horne highly recommend viewing to appreciate the location and what the accommodation has to offer.

Outside to the front is a tandem driveway leading to a brick built garage with power and lighting. The rear garden has been landscaped and mainly laid to lawn with a patio.

Dimensions GROUND FLOOR **Entrance Hall** WC Lounge 6.45m x 3.48m Kitchen/ Dining Room 6.45m x 2.95m Utility Room FIRST FLOOR Landing Bedroom 3.89m x 3.53m **En-suite** Bedroom 3.25m x 2.97m Bedroom 2.97m x 2.59m Bedroom 2.54m x 2.46m Bathroom