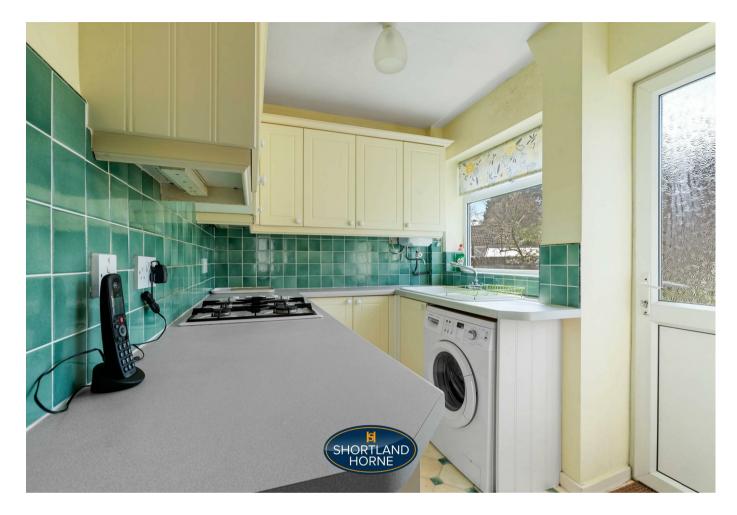

Upon entering, you are welcomed by an entrance hallway that leads to a lounge/diner, a lovely sun trap conservatory overlooking the garden, a fully fitted kitchen, offering ample space for double ovens, a gas hob, fridge/freezer, and washing machine. This area is perfect for family gatherings and entertaining guests. Additionally, there is a garage and a convenient W/C enhance the practicality of the home.

## Dimensions

GROUND FLOOR

**Entrance Hallway** 

W/C

Lounge/Diner

5.11m x 4.85m

Kitchen

2.59m x 2.06m