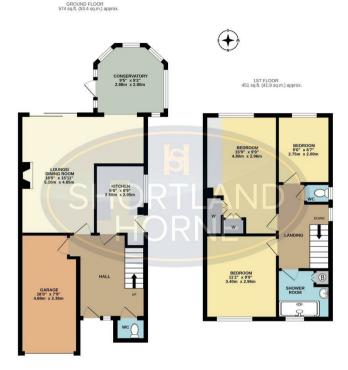

## Dimensions

GROUND FLOOR

**Entrance Hallway** 

W/C

Lounge/Diner

5.11m x 4.85m

Kitchen

2.59m x 2.06m

Conservatory

2.87m x 2.79m

Garage

4.88m x 2.36m

FIRST FLOOR

Bedroom One

4.80m x 2.97m

Bedroom Two

3.40m x 2.97m

Bedroom Three

2.74m x 2.01m

**Shower Room** 

WIC

#### Floor Plan

### Total area: 1026.00 sq ft