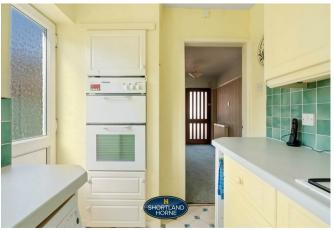

Upon entering, you are welcomed by an entrance hallway that leads to a lounge/diner, a lovely sun trap conservatory overlooking the garden, a fully fitted kitchen, offering ample space for double ovens, a gas hob, fridge/freezer, and washing machine. This area is perfect for family gatherings and entertaining guests. Additionally, there is a garage and a convenient W/C enhance the practicality of the home.

## Dimensions

GROUND FLOOR

**Entrance Hallway** 

W/C

Lounge/Diner

5.11m x 4.85m

Kitchen

2.59m x 2.06m