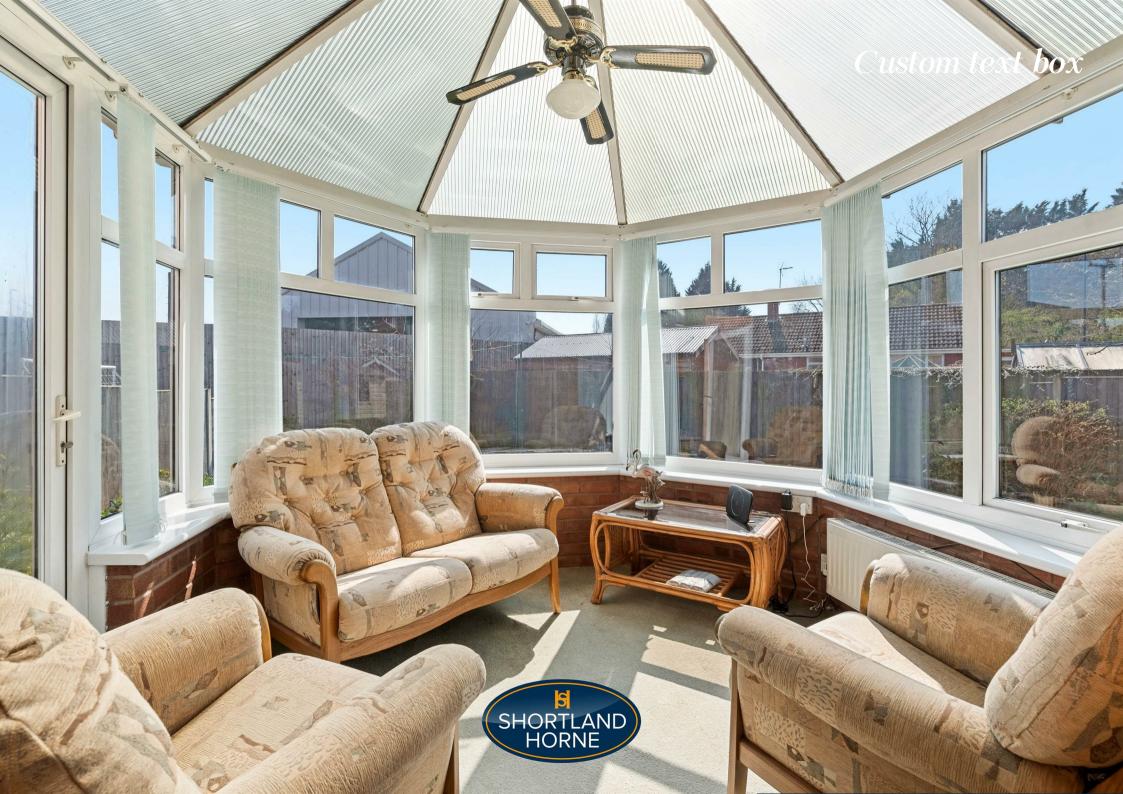

Upon entering, you are welcomed by an entrance hallway that leads to a lounge/diner, a lovely sun trap conservatory overlooking the garden, a fully fitted kitchen, offering ample space for double ovens, a gas hob, fridge/freezer, and washing machine. This area is perfect for family gatherings and entertaining guests. Additionally, there is a garage and a convenient W/C enhance the practicality of the home.

Conservatory

2.87m x 2.79m

Garage

4.88m x 2.36m

FIRST FLOOR

Bedroom One

4.80m x 2.97m

Bedroom Two