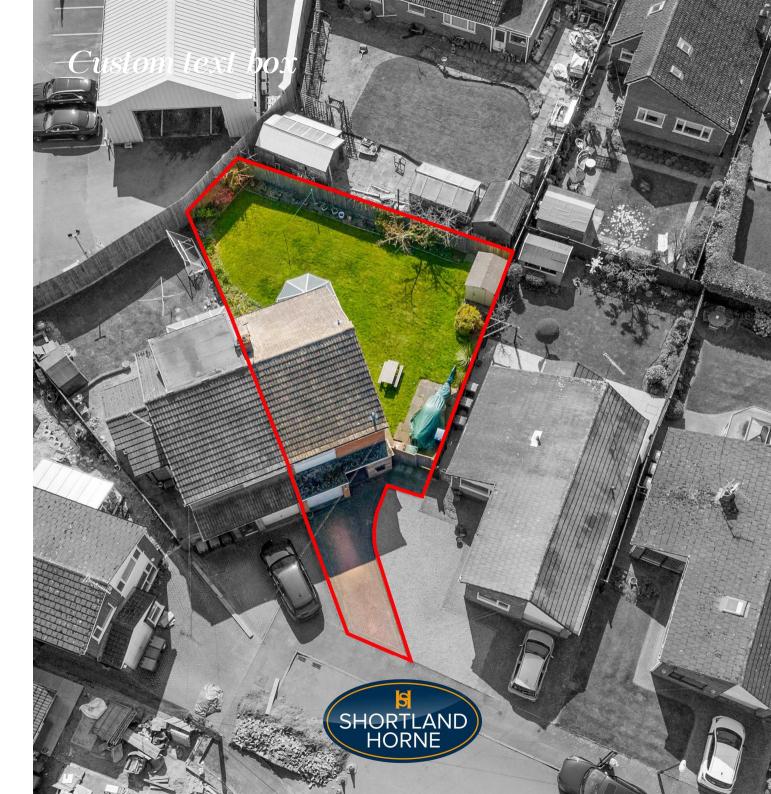

Externally, the property has a lawned garden to the front and side access leading to a