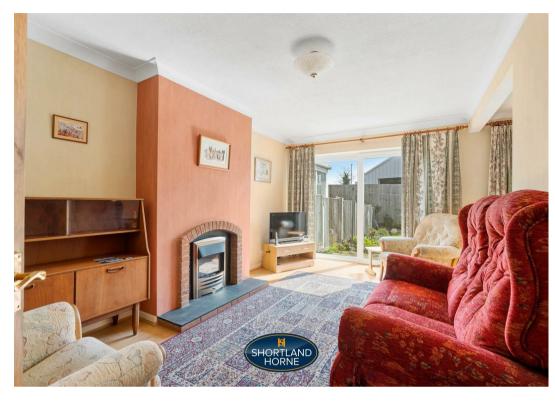

Upon entering, you are welcomed by an entrance hallway that leads to a lounge/diner, a lovely sun trap conservatory overlooking the garden, a fully fitted kitchen, offering ample space for double ovens, a gas hob, fridge/freezer, and washing machine. This area is perfect for family gatherings and entertaining guests. Additionally, there is a garage and a convenient W/C enhance the practicality of the home.