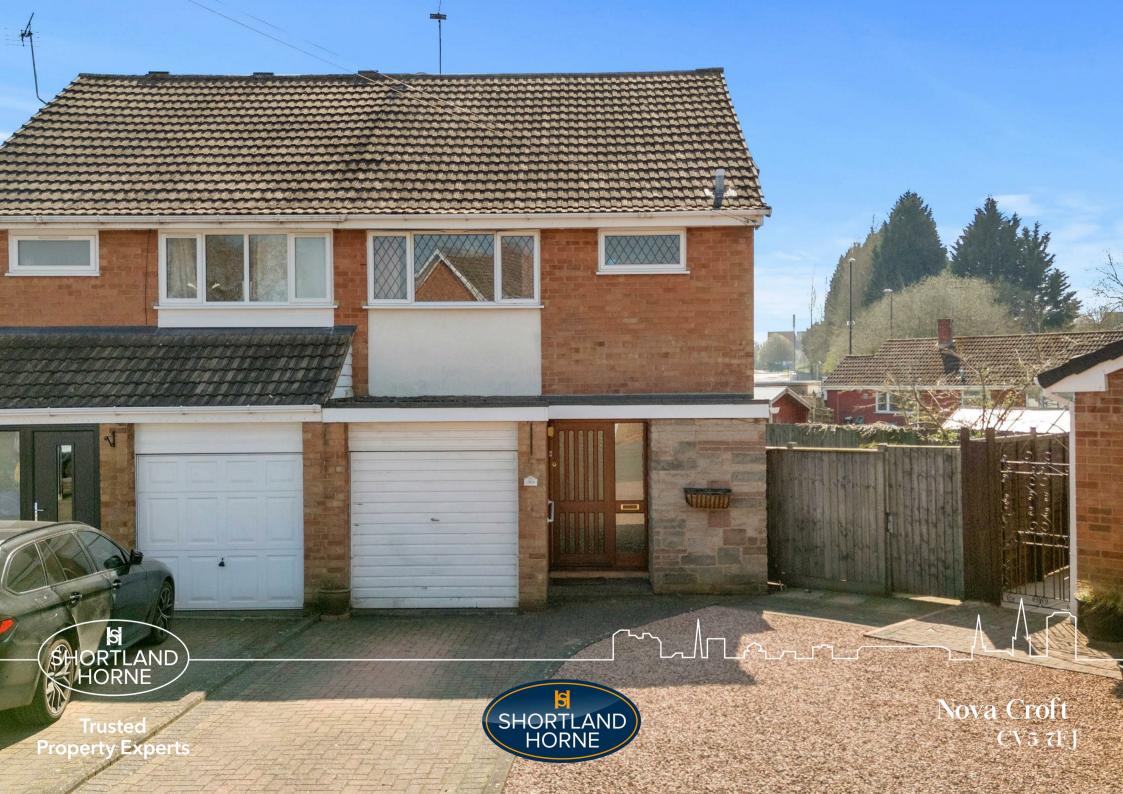

# Nova Croft CV5 7FJ

Nestled in the desirable area of Nova Croft, Eastern Green, Coventry, this charming three-bedroom semi-detached house presents an excellent opportunity for families, first-time buyers, or investors. The property is conveniently located within easy reach of reputable local schools, shops, and the motorway network, making it an ideal choice for those seeking both comfort and accessibility.

Upon entering, you are welcomed by an entrance hallway that leads to a lounge/diner, a lovely sun trap conservatory overlooking the garden, a fully fitted kitchen, offering ample space for double ovens, a gas hob, fridge/freezer, and washing machine. This area is perfect for family gatherings and entertaining guests. Additionally, there is a garage and a convenient W/C enhance the practicality of the home.

Externally, the property has a lawned garden to the front and side access leading to a