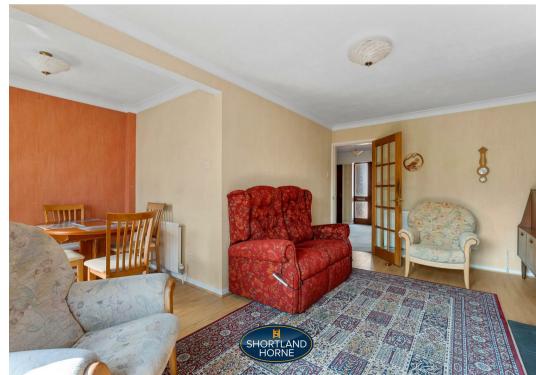

Upon entering, you are welcomed by an entrance hallway that leads to a lounge/diner, a lovely sun trap conservatory overlooking the garden, a fully fitted kitchen, offering ample space for double ovens, a gas hob, fridge/freezer, and washing machine. This area is perfect for family gatherings and entertaining guests. Additionally, there is a garage and a convenient W/C enhance the practicality of the home.