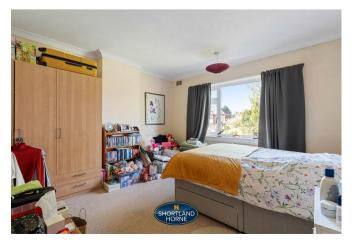

On the first floor you will find a family bathroom with a bath and a shower over, a further separate W/C and four bedrooms, three of these bedrooms are doubles and the other one is a single bedroom.

## Dimensions

**GROUND FLOOR** Bathroom Porch **Entrance Hallway** Lounge 4.09m x 3.66m Dining Room 4.80m x 3.71m Kitchen 4.60m x 2.41m Utility Room Pantry Garage FIRST FLOOR Bedroom One 4.45m x 3.15m Bedroom Two 3.96m x 3.76m Bedroom Three 3.76m x 2.49m Bedroom Four 3.20m x 2.49m