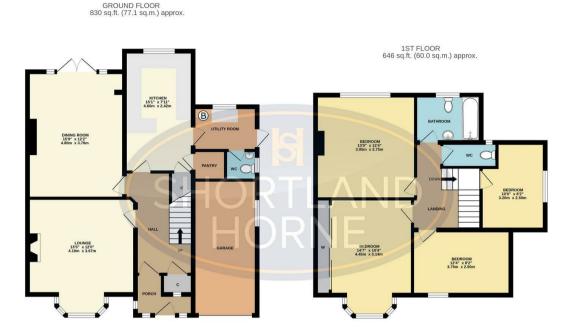

## Dimensions

**GROUND FLOOR** Bathroom Porch **Entrance Hallway** Lounge 4.09m x 3.66m Dining Room 4.80m x 3.71m Kitchen 4.60m x 2.41m Utility Room Pantry Garage FIRST FLOOR Bedroom One 4.45m x 3.15m Bedroom Two 3.96m x 3.76m Bedroom Three 3.76m x 2.49m Bedroom Four 3.20m x 2.49m

## Floor Plan

TOTAL FLOOR AREA: 14/05 still. (137.1 sqn), approx. Middls every steing that been made to ensure the accuracy of the forsylan -constant here, measurement of acces, workdow, come and every other terms are approximate and no reportability is taken for any error, omission or missiament. This pain is of instantiate purposed only and should be used as such ay any inorpactive purchaser. The service, systems and applications show here not been tested and no guarante as to the service days the service 2025.

#### Total area: 1476.00 sq ft