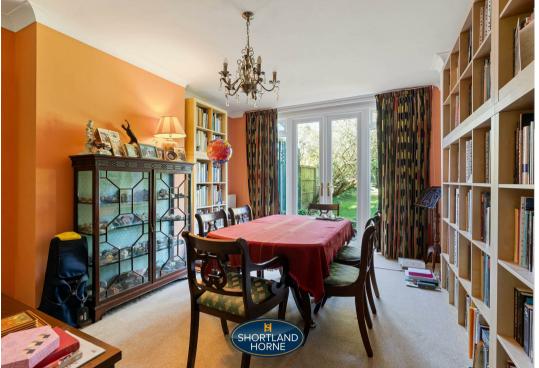

The accommodation briefly comprises of a storm porch, an entrance hallway with doors leading off to a spacious 13ft lounge with a bay window overlooking the front garden, a 15ft Dining Room with doors opening out to the rear garden, a fully fitted extended kitchen with a cooker and a ceramic hob. There is a W/C, a store room pantry and a very useful spacious utility where the boiler is kept and space for a fridge/freezer.