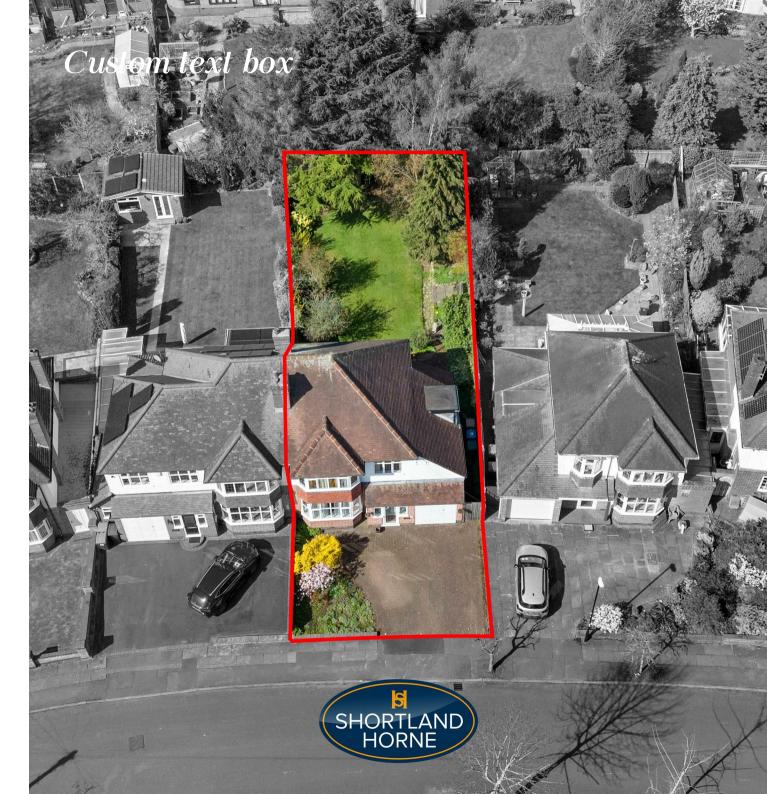

# Orchard Crescent CV3 6HJ

A most impressive extended four bedroom semi-detached home ideal for a family with over 1400sqft of living space situated in the desirable and exclusive location of Orchard Crescent in Styvechale. Orchard Crescent is ideally placed being within walking distance of Coventry train station that has direct routes to Birmingham New Street and is also an hours journey to London Euston Station. The property is also in walking distance to the War Memorial Park and a short distance into Coventry City Centre where there is a range of high street shops.