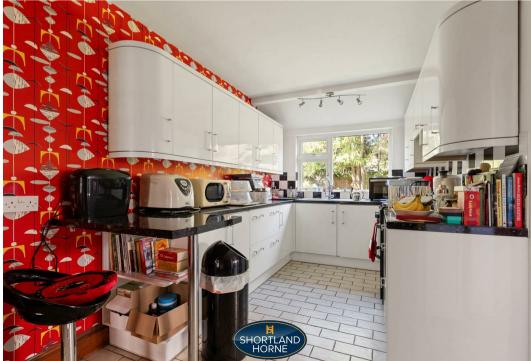

The accommodation briefly comprises of a storm porch, an entrance hallway with doors leading off to a spacious 13ft lounge with a bay window overlooking the front garden, a 15ft Dining Room with doors opening out to the rear garden, a fully fitted extended kitchen with a cooker and a ceramic hob. There is a W/C, a store room pantry and a very useful spacious utility where the boiler is kept and space for a fridge/freezer.

## Dimensions

**GROUND FLOOR** Bathroom Porch **Entrance Hallway** Lounge 4.09m x 3.66m Dining Room 4.80m x 3.71m Kitchen 4.60m x 2.41m Utility Room Pantry Garage FIRST FLOOR Bedroom One 4.45m x 3.15m Bedroom Two 3.96m x 3.76m Bedroom Three 3.76m x 2.49m Bedroom Four 3.20m x 2.49m