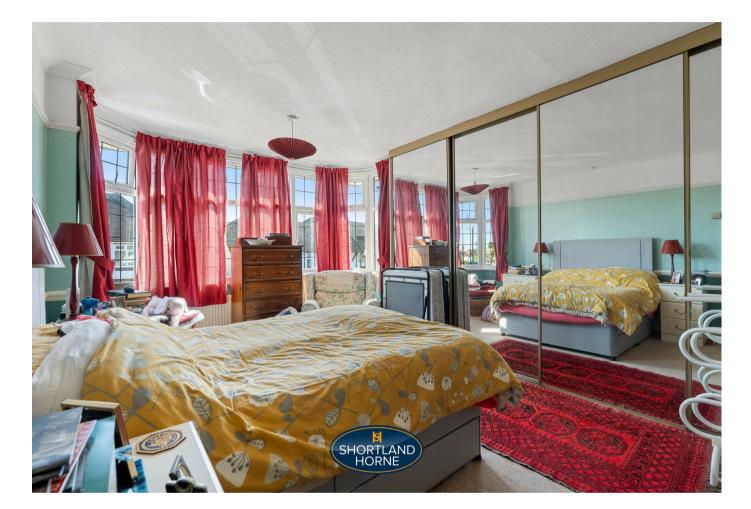

On the first floor you will find a family bathroom with a bath and a shower over, a further separate W/C and four bedrooms, three of these bedrooms are doubles and the other one is a single bedroom.

## Dimensions

**GROUND FLOOR** Bathroom Porch **Entrance Hallway** Lounge 4.09m x 3.66m Dining Room 4.80m x 3.71m Kitchen 4.60m x 2.41m Utility Room Pantry Garage FIRST FLOOR Bedroom One 4.45m x 3.15m Bedroom Two 3.96m x 3.76m Bedroom Three 3.76m x 2.49m Bedroom Four 3.20m x 2.49m