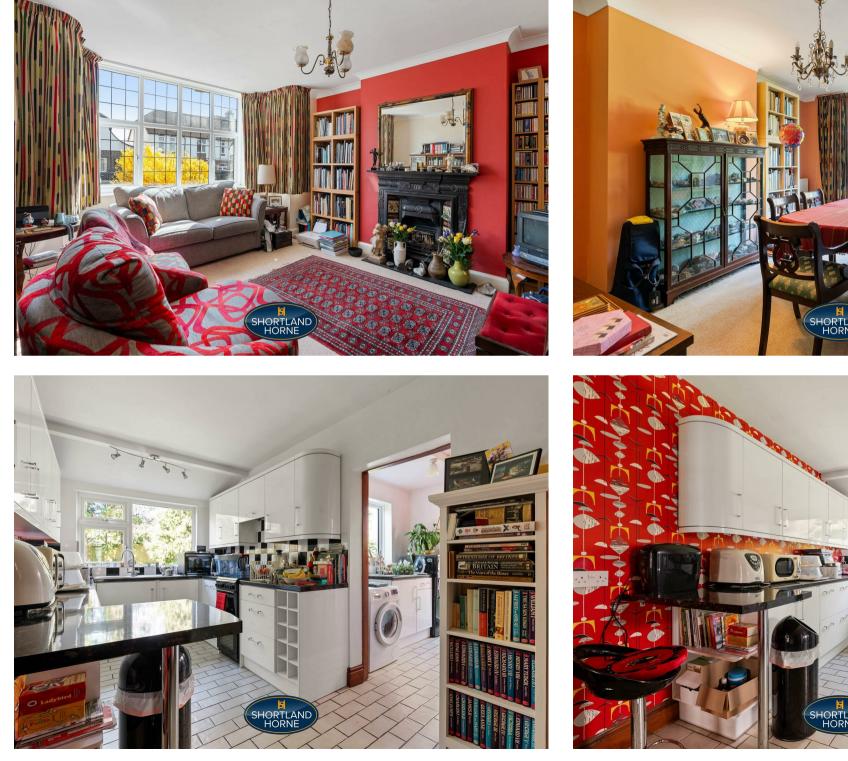

The accommodation briefly comprises of a storm porch, an entrance hallway with doors leading off to a spacious 13ft lounge with a bay window overlooking the front garden, a 15ft Dining Room with doors opening out to the rear garden, a fully fitted extended kitchen with a cooker and a ceramic hob. There is a W/C, a store room pantry and a very useful spacious utility where the boiler is kept and space for a fridge/freezer.