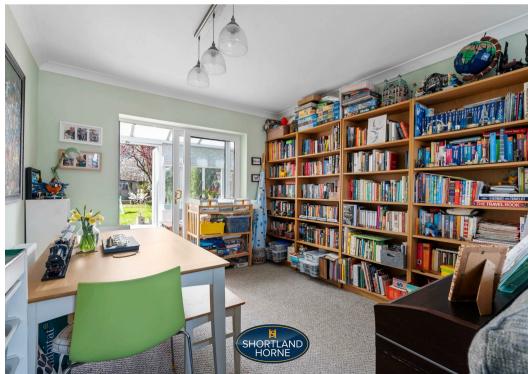

Upon entering, you are welcomed by an entrance porch that leads into a spacious hallway. The ground floor features a 22ft lounge/diner, including a comfortable lounge providing ample space for relaxation and entertaining. There is a conservatory overlooking the garden and a kitchen which is modern with space for appliances to include a range master cooker, a dishwasher and a fridge/freezer.

Venturing to the first floor, you will find three generously sized bedrooms, each offering plenty of natural light and space for furnishings. The family bathroom completes this level, providing essential facilities for the household.