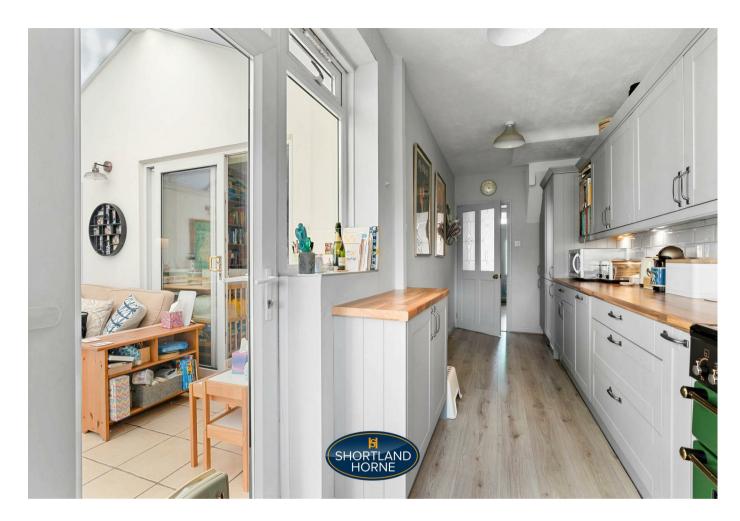

Upon entering, you are welcomed by an entrance porch that leads into a spacious hallway. The ground floor features a 22ft lounge/diner, including a comfortable lounge providing ample space for relaxation and entertaining. There is a conservatory overlooking the garden and a kitchen which is modern with space for appliances to include a range master cooker, a dishwasher and a fridge/freezer.