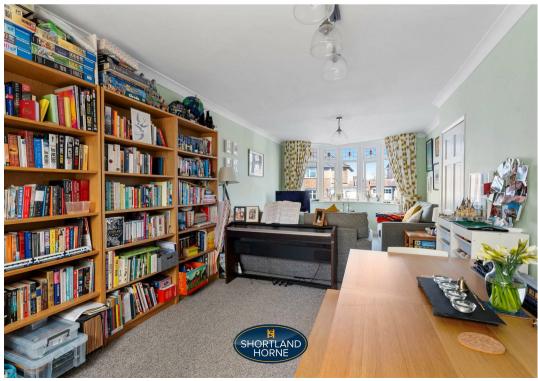

Upon entering, you are welcomed by an entrance porch that leads into a spacious hallway. The ground floor features a 22ft lounge/diner, including a comfortable lounge providing ample space for relaxation and entertaining. There is a conservatory overlooking the garden and a kitchen which is modern with space for appliances to include a range master cooker, a dishwasher and a fridge/freezer.

Venturing to the first floor, you will find three generously sized bedrooms, each offering plenty of natural light and space for furnishings. The family bathroom completes this level, providing essential facilities for the household.