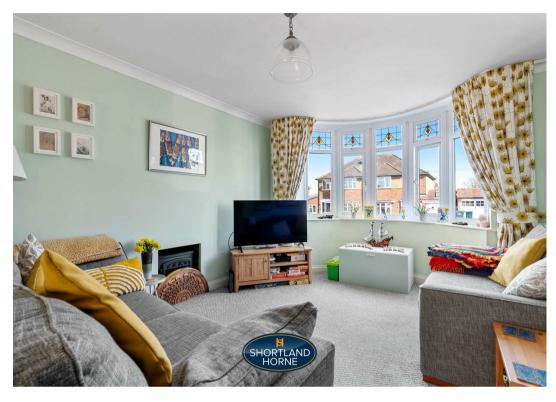

Upon entering, you are welcomed by an entrance porch that leads into a spacious hallway. The ground floor features a 22ft lounge/diner, including a comfortable lounge providing ample space for relaxation and entertaining. There is a conservatory overlooking the garden and a kitchen which is modern with space for appliances to include a range master cooker, a dishwasher and a fridge/freezer.