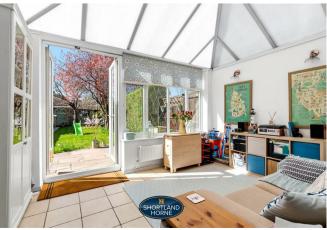

Upon entering, you are welcomed by an entrance porch that leads into a spacious hallway. The ground floor features a 22ft lounge/diner, including a comfortable lounge providing ample space for relaxation and entertaining. There is a conservatory overlooking the garden and a kitchen which is modern with space for appliances to include a range master cooker, a dishwasher and a fridge/freezer.

Conservatory

4.29m x 3.07m

**Utility Room** 

FIRST FLOOR

Bedroom One

3.66m x 3.23m

Bedroom Two

3.23m x 3.05m