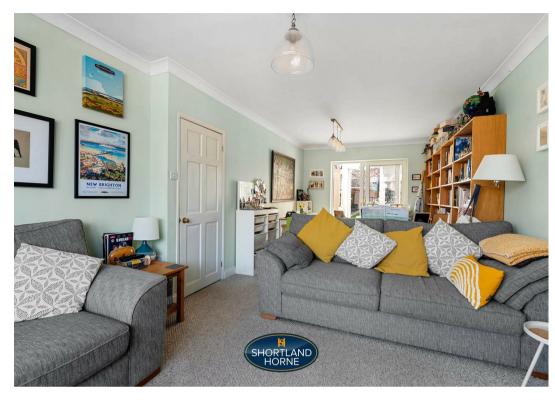

Upon entering, you are welcomed by an entrance porch that leads into a spacious hallway. The ground floor features a 22ft lounge/diner, including a comfortable lounge providing ample space for relaxation and entertaining. There is a conservatory overlooking the garden and a kitchen which is modern with space for appliances to include a range master cooker, a dishwasher and a fridge/freezer.