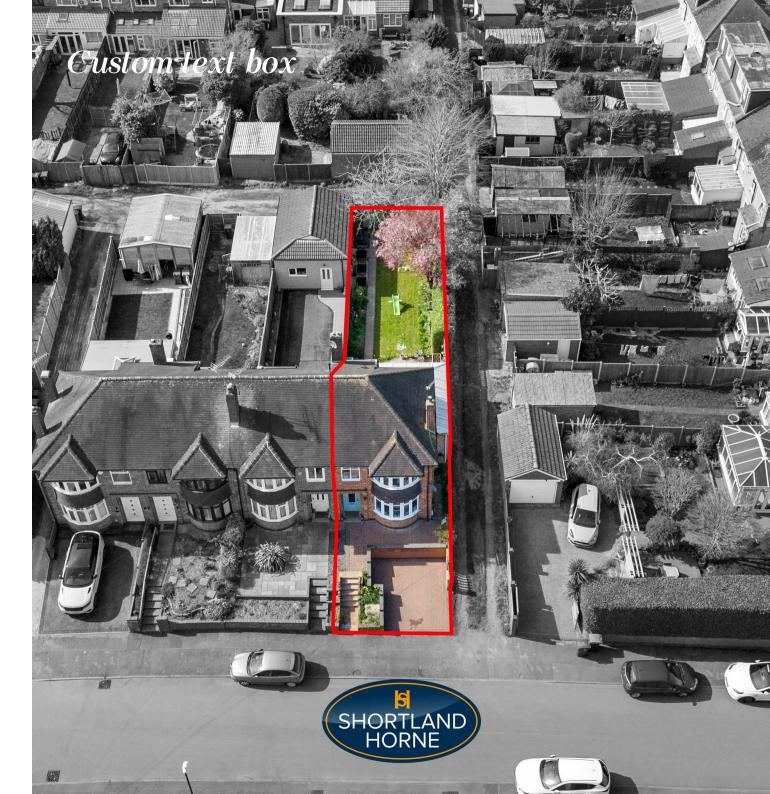

Externally, the property boasts a block-paved driveway at the front, allowing for off-road parking of a vehicle. The generously sized garden at the back is a delightful