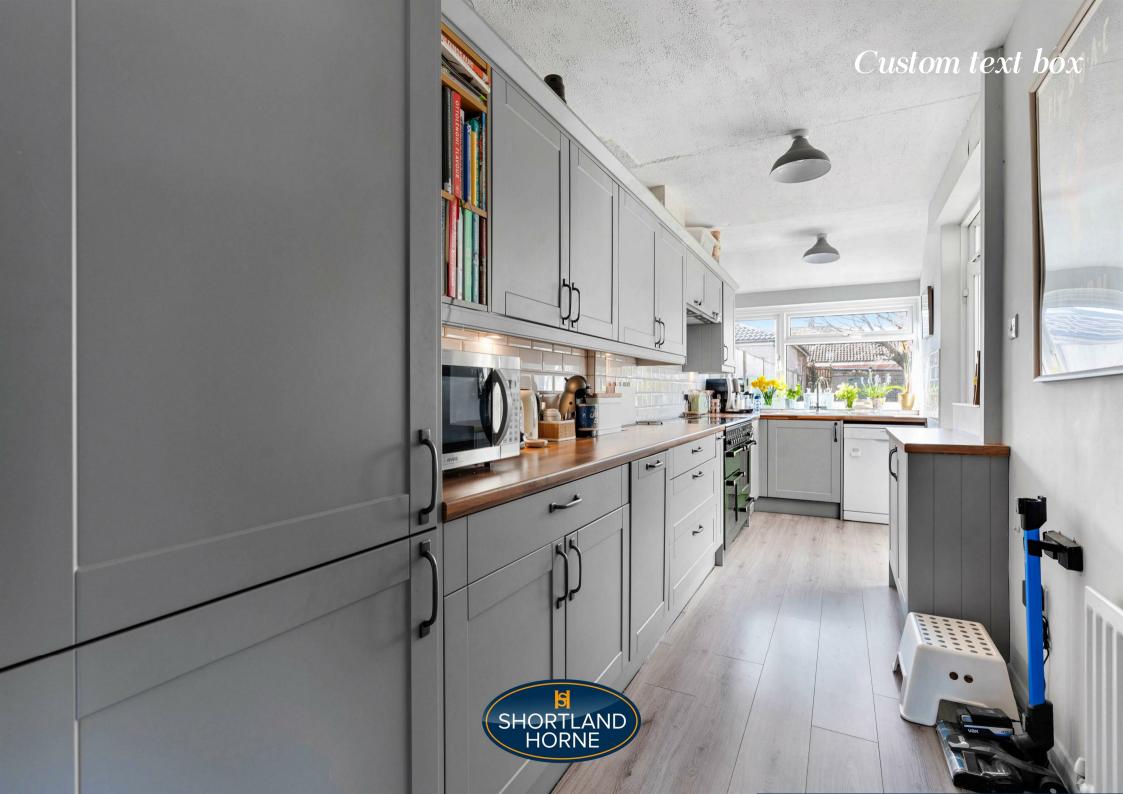

Upon entering, you are welcomed by an entrance porch that leads into a spacious hallway. The ground floor features a 22ft lounge/diner, including a comfortable lounge providing ample space for relaxation and entertaining. There is a conservatory overlooking the garden and a kitchen which is modern with space for appliances to include a range master cooker, a dishwasher and a fridge/freezer.