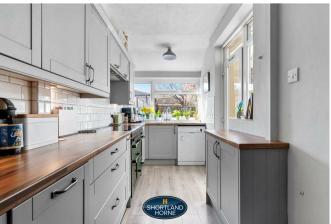

Upon entering, you are welcomed by an entrance porch that leads into a spacious hallway. The ground floor features a 22ft lounge/diner, including a comfortable lounge providing ample space for relaxation and entertaining. There is a conservatory overlooking the garden and a kitchen which is modern with space for appliances to include a range master cooker, a dishwasher and a fridge/freezer.

## Dimensions

GROUND FLOOR

Porch

**Entrance Hallway** 

Lounge/Dining Room

6.83m x 3.40m

Kitchen

6.30m x 1.83m