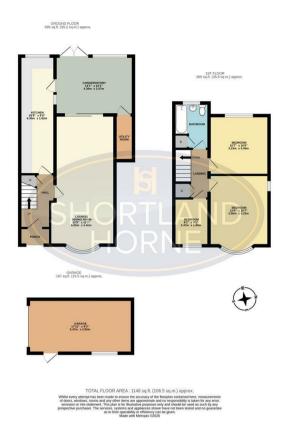

#### Floor Plan

# Total area: sq ft

## Dimensions

GROUND FLOOR

Porch

**Entrance Hallway** 

Lounge/Dining Room

6.83m x 3.40m

Kitchen

6.30m x 1.83m

Conservatory

4.29m x 3.07m

**Utility Room** 

FIRST FLOOR

Bedroom One

3.66m x 3.23m

Bedroom Two

3.23m x 3.05m

Bedroom Three

2.46m x 1.85m

Bathroom

OUTSIDE

Garage

5.46m x 2.82m

**6** shortland-horne.co.uk