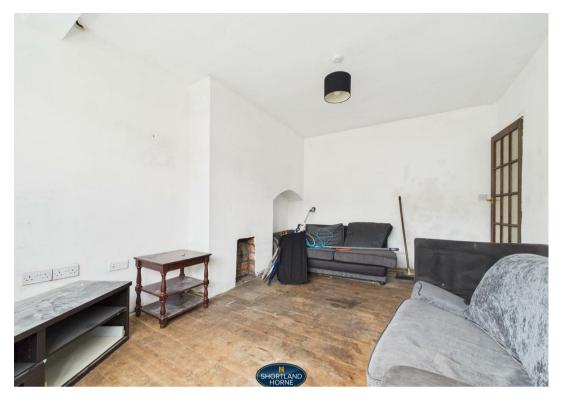

The house features a single bathroom, which, with a touch of renovation, can be transformed into a modern sanctuary. While the property is currently in need of some refurbishment, it holds immense potential for those with a vision. Imagine the possibilities as you reimagine the layout and design to suit your personal style.

### **GROUND FLOOR**

Entrance Hallway 3.96m x 1.65m

Living Room 4.52m x 2.84m

Dining Room 3.48m x 2.72m

Kitchen 2.54m x 1.80m

FIRST FLOOR

Bedroom One 4.65m x 3.10m

Bedroom Two 3.45m x 2.62m