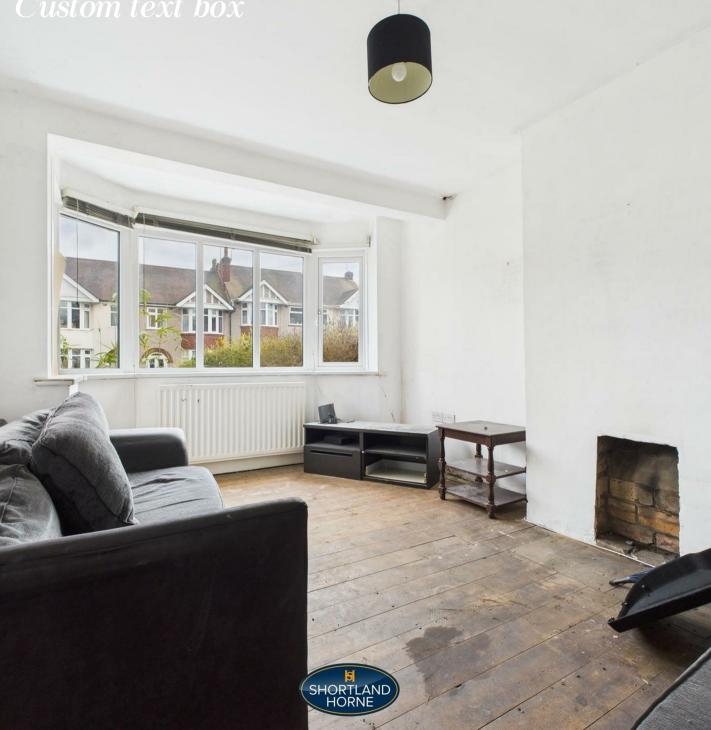

The house features a single bathroom, which, with a touch of renovation, can be transformed into a modern sanctuary. While the property is currently in need of some refurbishment, it holds immense potential for those with a vision. Imagine the possibilities as you reimagine the layout and design to suit your personal style.

### **GROUND FLOOR**

Entrance Hallway 3.96m x 1.65m

Living Room 4.52m x 2.84m

Dining Room 3.48m x 2.72m

Kitchen 2.54m x 1.80m

FIRST FLOOR

Bedroom One 4.65m x 3.10m

Bedroom Two 3.45m x 2.62m