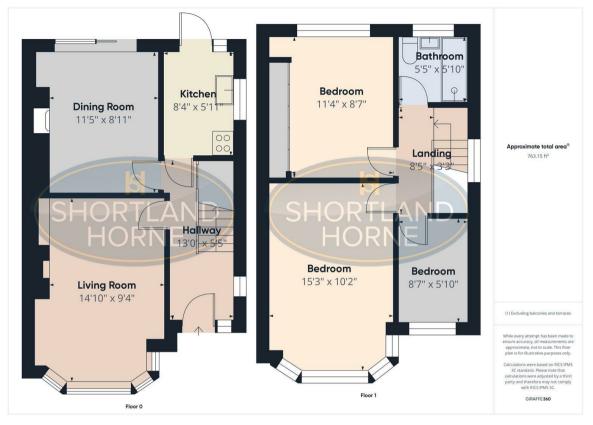

## Floor Plan

### Total area: sq ft

### **GROUND FLOOR**

Entrance Hallway 3.96m x 1.65m

Living Room 4.52m x 2.84m

Dining Room 3.48m x 2.72m

Kitchen 2.54m x 1.80m

FIRST FLOOR

Bedroom One 4.65m x 3.10m

Bedroom Two 3.45m x 2.62m

Bedroom Three 2.62m x 1.78m

Bathroom 1.65m x 1.78m