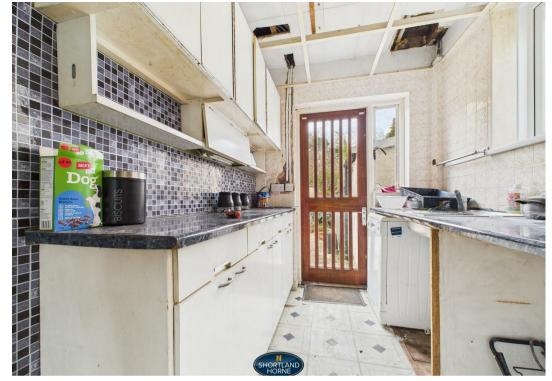

The house features a single bathroom, which, with a touch of renovation, can be transformed into a modern sanctuary. While the property is currently in need of some refurbishment, it holds immense potential for those with a vision. Imagine the possibilities as you reimagine the layout and design to suit your personal style.

### **GROUND FLOOR**

Entrance Hallway 3.96m x 1.65m

Living Room 4.52m x 2.84m

Dining Room 3.48m x 2.72m

Kitchen 2.54m x 1.80m

FIRST FLOOR

Bedroom One 4.65m x 3.10m

Bedroom Two 3.45m x 2.62m