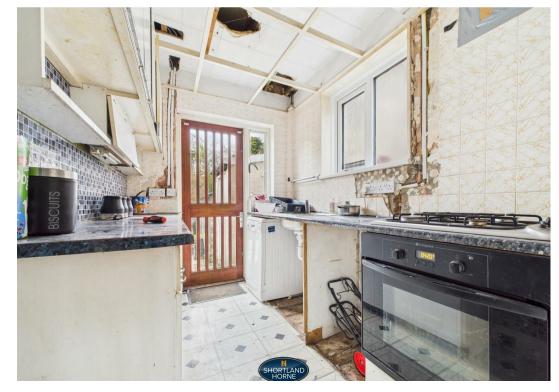

# **Glendower** Avenue CV5 8BD

AUCTION END DATE 20/05/2025 at 13:00.

Being Sold via Secure Sale online bidding. Terms & Conditions apply. Starting Bid £170.000

Nestled on the charming Glendower Avenue in Coventry, this semi-detached house presents a wonderful opportunity for those looking to create their dream family home. With two spacious reception rooms, this property offers ample space for both relaxation and entertaining. The three well-proportioned bedrooms provide comfortable living quarters, perfect for families of all sizes.

The house features a single bathroom, which, with a touch of renovation, can be transformed into a modern sanctuary. While the property is currently in need of some refurbishment, it holds immense potential for those with a vision. Imagine the possibilities as you reimagine the layout and design to suit your personal style.

### **GROUND FLOOR**

Entrance Hallway 3.96m x 1.65m

Living Room 4.52m x 2.84m

Dining Room 3.48m x 2.72m

Kitchen 2.54m x 1.80m

FIRST FLOOR

Bedroom One 4.65m x 3.10m

Bedroom Two 3.45m x 2.62m