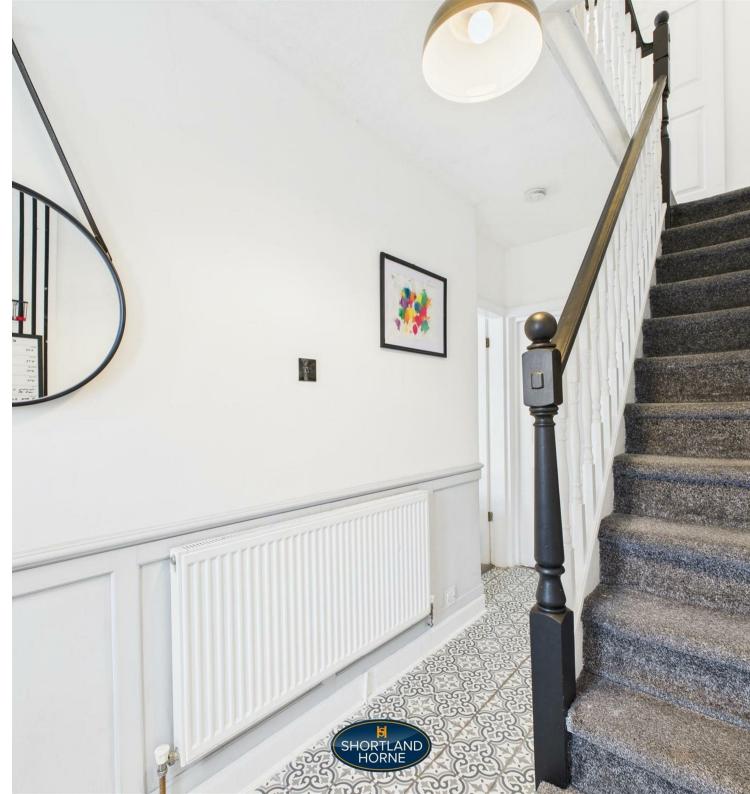

The property incorporates entrance hall with useful understairs storage, spacious lounge with bay window to the front, galley kitchen with ample base and eye level units, space and plumbing for washing machine and fridge freezer, fitted oven and four ring induction hob. The kitchen leads through to the dining area. To the first floor are three bedrooms and a fully tiled shower room. The rear bedroom benefits from fitted wardrobe unit.