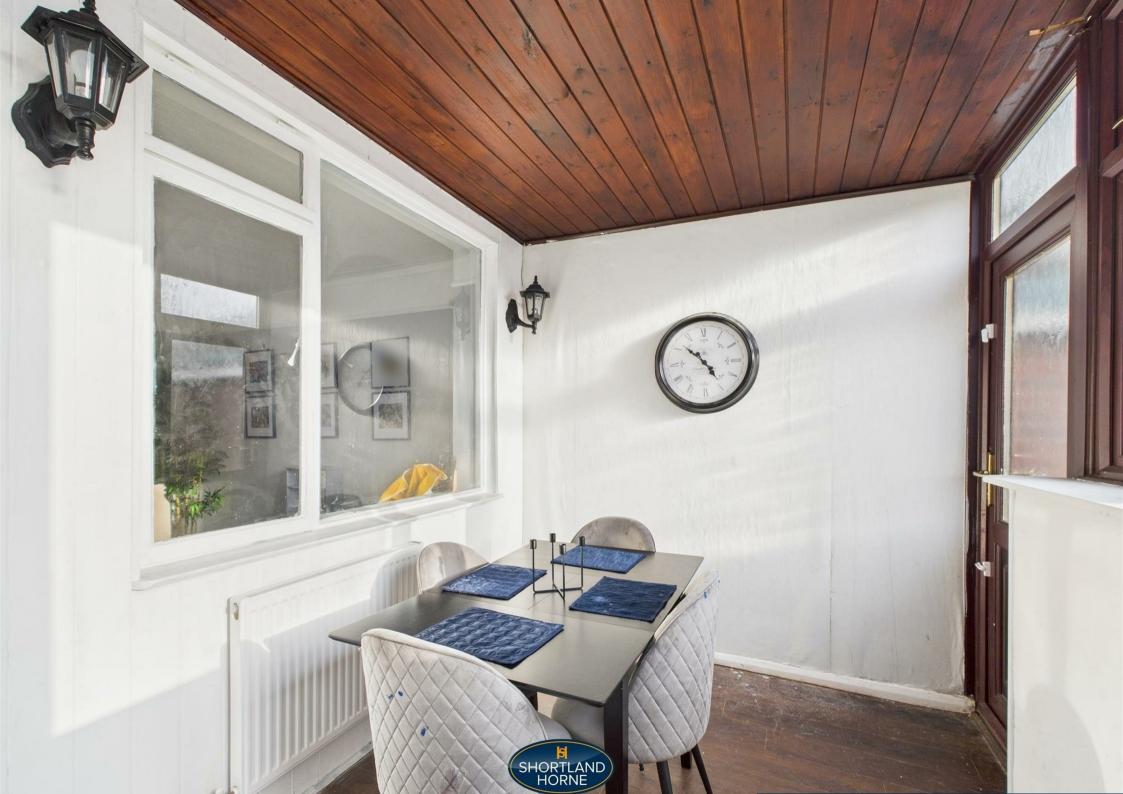

The property incorporates entrance hall with useful understairs storage, spacious lounge with bay window to the front, galley kitchen with ample base and eye level units, space and plumbing for washing machine and fridge freezer, fitted oven and four ring induction hob. The kitchen leads through to the dining area. To the first floor are three bedrooms and a fully tiled shower room. The rear bedroom benefits from fitted wardrobe unit.