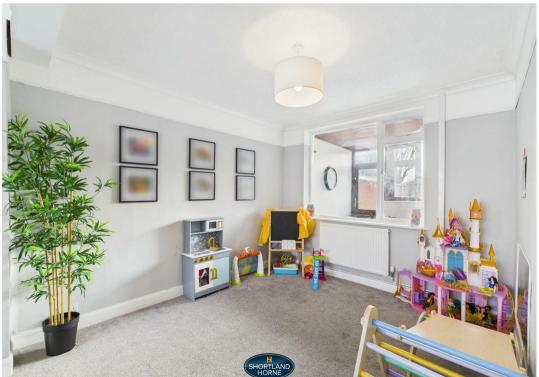

The property incorporates entrance hall with useful understairs storage, spacious lounge with bay window to the front, galley kitchen with ample base and eye level units, space and plumbing for washing machine and fridge freezer, fitted oven and four ring induction hob. The kitchen leads through to the dining area. To the first floor are three bedrooms and a fully tiled shower room. The rear bedroom benefits from fitted wardrobe unit.

Bedroom One 3.73m x 2.84m

Bedroom Two 3.33m x 2.36m

Bedroom Three 2.34m x 1.96m

Shower Room 1.57m x 0.97m