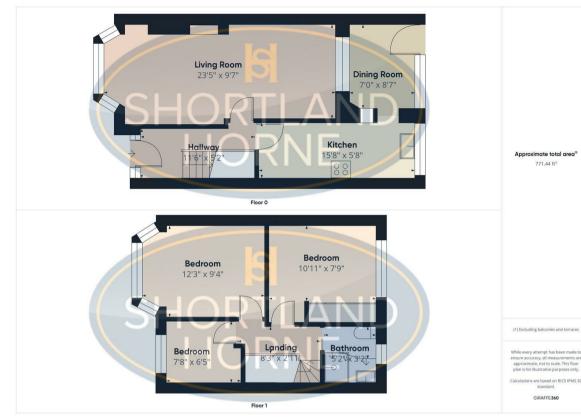

## Dimensions

**GROUND FLOOR** 

Entrance Hallway

Lounge 7.14m x 2.92m

Kitchen 4.78m x 1.73m

Dining Room 2.62m x 2.13m

FIRST FLOOR

Landing

Bedroom One 3.73m x 2.84m

Bedroom Two 3.33m x 2.36m

Bedroom Three 2.34m x 1.96m

Shower Room 1.57m x 0.97m

## Floor Plan

### Total area: 771.00 sq ft