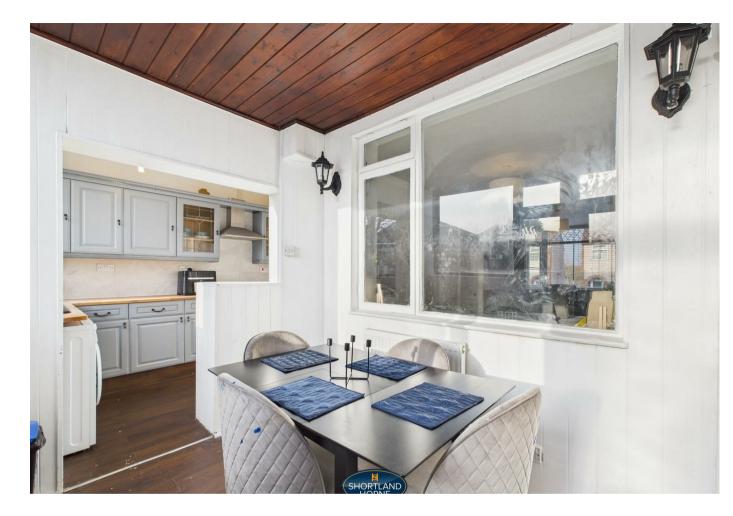

The property incorporates entrance hall with useful understairs storage, spacious lounge with bay window to the front, galley kitchen with ample base and eye level units, space and plumbing for washing machine and fridge freezer, fitted oven and four ring induction hob. The kitchen leads through to the dining area. To the first floor are three bedrooms and a fully tiled shower room. The rear bedroom benefits from fitted wardrobe unit.