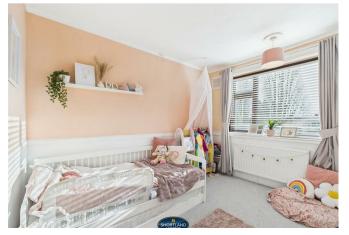

The property incorporates entrance hall with useful understairs storage, spacious lounge with bay window to the front, galley kitchen with ample base and eye level units, space and plumbing for washing machine and fridge freezer, fitted oven and four ring induction hob. The kitchen leads through to the dining area. To the first floor are three bedrooms and a fully tiled shower room. The rear bedroom benefits from fitted wardrobe unit.

Bedroom One 3.73m x 2.84m

Bedroom Two 3.33m x 2.36m

Bedroom Three 2.34m x 1.96m

Shower Room 1.57m x 0.97m