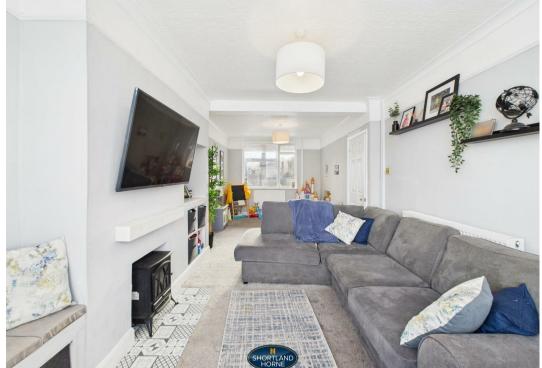

The property incorporates entrance hall with useful understairs storage, spacious lounge with bay window to the front, galley kitchen with ample base and eye level units, space and plumbing for washing machine and fridge freezer, fitted oven and four ring induction hob. The kitchen leads through to the dining area. To the first floor are three bedrooms and a fully tiled shower room. The rear bedroom benefits from fitted wardrobe unit.

## Dimensions

**GROUND FLOOR** 

Entrance Hallway

Lounge 7.14m x 2.92m

Kitchen 4.78m x 1.73m

Dining Room 2.62m x 2.13m

FIRST FLOOR

Landing