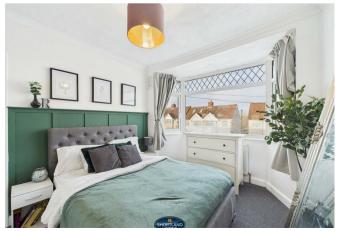

The property incorporates entrance hall with useful understairs storage, spacious lounge with bay window to the front, galley kitchen with ample base and eye level units, space and plumbing for washing machine and fridge freezer, fitted oven and four ring induction hob. The kitchen leads through to the dining area. To the first floor are three bedrooms and a fully tiled shower room. The rear bedroom benefits from fitted wardrobe unit.

Bedroom One 3.73m x 2.84m

Bedroom Two 3.33m x 2.36m

Bedroom Three 2.34m x 1.96m

Shower Room 1.57m x 0.97m