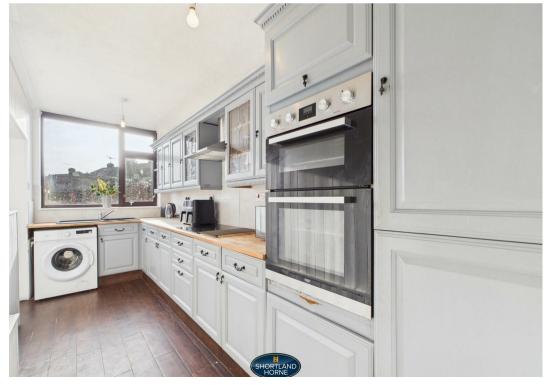

The property incorporates entrance hall with useful understairs storage, spacious lounge with bay window to the front, galley kitchen with ample base and eye level units, space and plumbing for washing machine and fridge freezer, fitted oven and four ring induction hob. The kitchen leads through to the dining area. To the first floor are three bedrooms and a fully tiled shower room. The rear bedroom benefits from fitted wardrobe unit.

## Dimensions

**GROUND FLOOR** 

Entrance Hallway

Lounge 7.14m x 2.92m

Kitchen 4.78m x 1.73m

Dining Room 2.62m x 2.13m

FIRST FLOOR

Landing