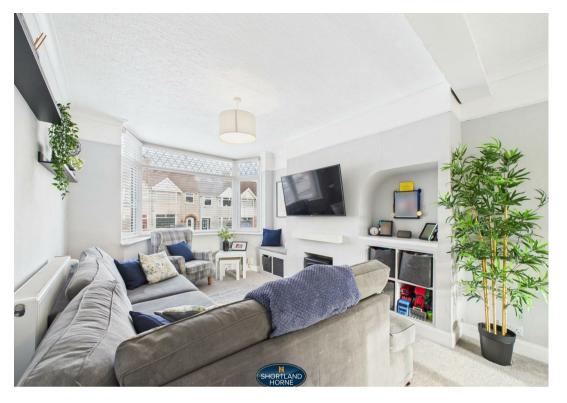

The property incorporates entrance hall with useful understairs storage, spacious lounge with bay window to the front, galley kitchen with ample base and eye level units, space and plumbing for washing machine and fridge freezer, fitted oven and four ring induction hob. The kitchen leads through to the dining area. To the first floor are three bedrooms and a fully tiled shower room. The rear bedroom benefits from fitted wardrobe unit.

## Dimensions

**GROUND FLOOR** 

Entrance Hallway

Lounge 7.14m x 2.92m

Kitchen 4.78m x 1.73m

Dining Room 2.62m x 2.13m

FIRST FLOOR

Landing