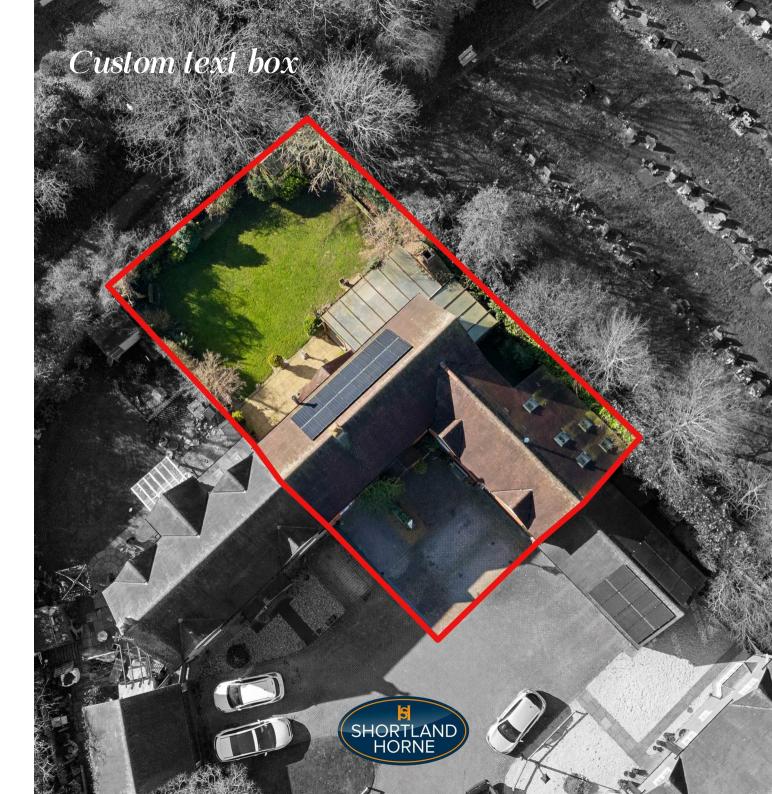

#### THE LOCATION

Situated within one of Coventry's most private and picturesque enclaves, Ivy Farm Lane sits within a conservation area that borders protected land and Canley Crematorium

Within the popular and convenient South Coventry location of Cannon Hill, this ideal location offers easy access to well regarded local schooling, the A45, The University of Warwick, Kenilworth and Coventry itself.

Local and protected parkland sits extremely close so dog walkers, runners and simply those who enjoy the great outdoors will not be disappointed. In fact the walks through the neighboring parkland stretch towards The University of Warwick, Kenilworth Greenway and beyond.