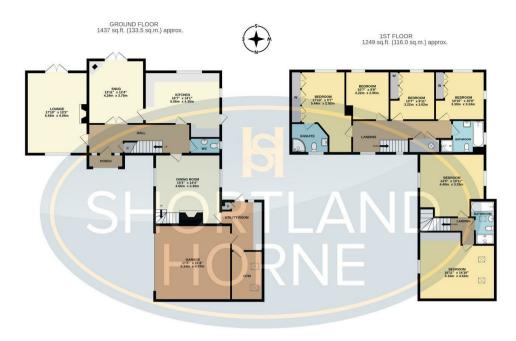

### Floor Plan

TOTAL FLOOR AREA: 2685 sq.ft. (249.5 sq.m.) approx.

Whilst every attempt has been made to ensure the accuracy of the floorpian contained here, measurement of doors, widows, rooms and any other terms are approximate and or respectively is leaten for any error prospective purchaser. The services, systems and appliances shown have not been tested and no guarant as to their operability of efficiency can be given.

## Total area: sq ft