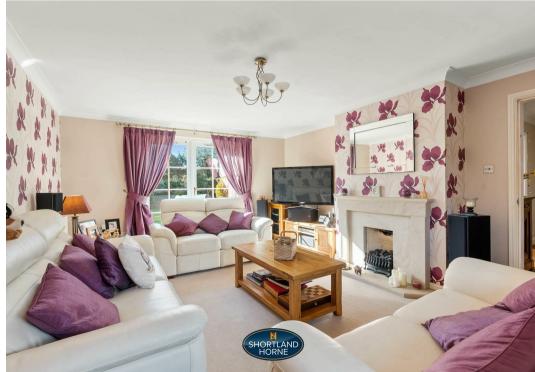

As you enter the property, you are greeted by three well-appointed reception rooms, providing ample space for relaxation and entertainment. Whether you prefer a cosy family gathering or hosting friends, these versatile areas can easily adapt to your lifestyle needs. The natural light that floods through the large windows creates a warm and inviting atmosphere throughout the home.

## Dimensions

GROUND FLOOR

Porch

**Entrance Hallway** 

Lounge

5.44m x 4.04m

Snug

4.24m x 3.76m