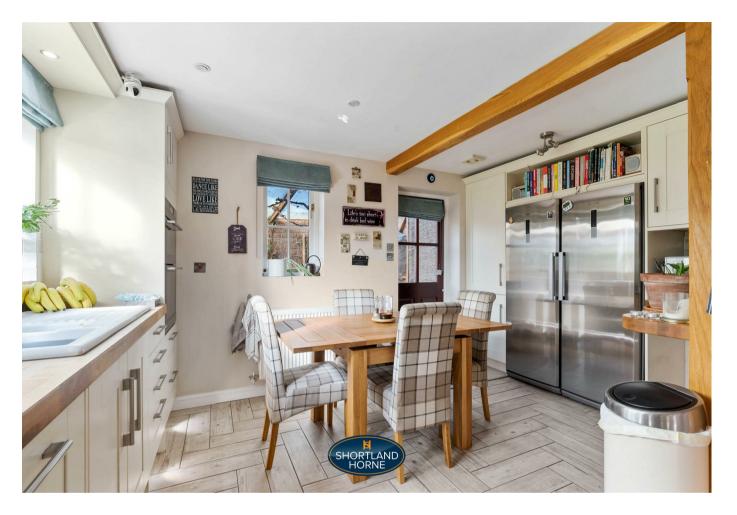

Kitchen

5.05m x 4.29m

W/C

**Dining Room** 

4.65m x 4.37m

**Utility Room** 

Garage

5.33m x 4.98m