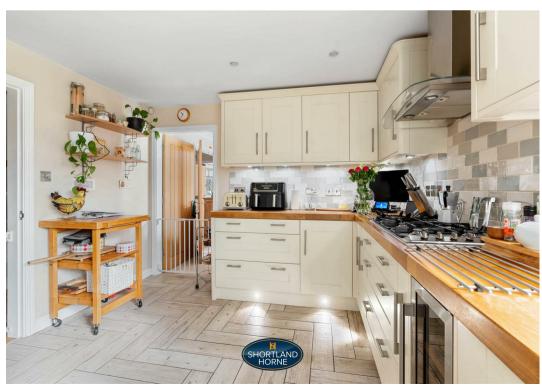

Kitchen

5.05m x 4.29m

W/C

**Dining Room** 

4.65m x 4.37m

**Utility Room** 

Garage

5.33m x 4.98m