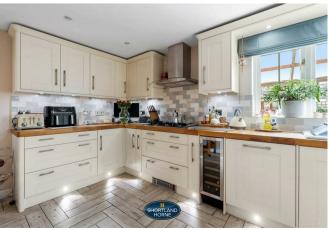

Kitchen

5.05m x 4.29m

W/C

**Dining Room** 

4.65m x 4.37m

**Utility Room** 

Garage

5.33m x 4.98m