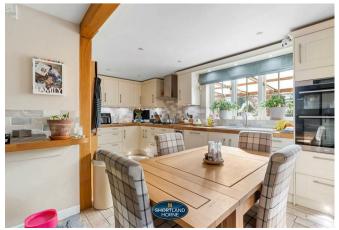

As you enter the property, you are greeted by three well-appointed reception rooms, providing ample space for relaxation and entertainment. Whether you prefer a cosy family gathering or hosting friends, these versatile areas can easily adapt to your lifestyle needs. The natural light that floods through the large windows creates a warm and inviting atmosphere throughout the home.

## Dimensions

GROUND FLOOR

Porch

**Entrance Hallway** 

Lounge

5.44m x 4.04m

Snug

4.24m x 3.76m

Kitchen

5.05m x 4.29m

W/C

**Dining Room** 

4.65m x 4.37m

**Utility Room** 

Garage

5.33m x 4.98m