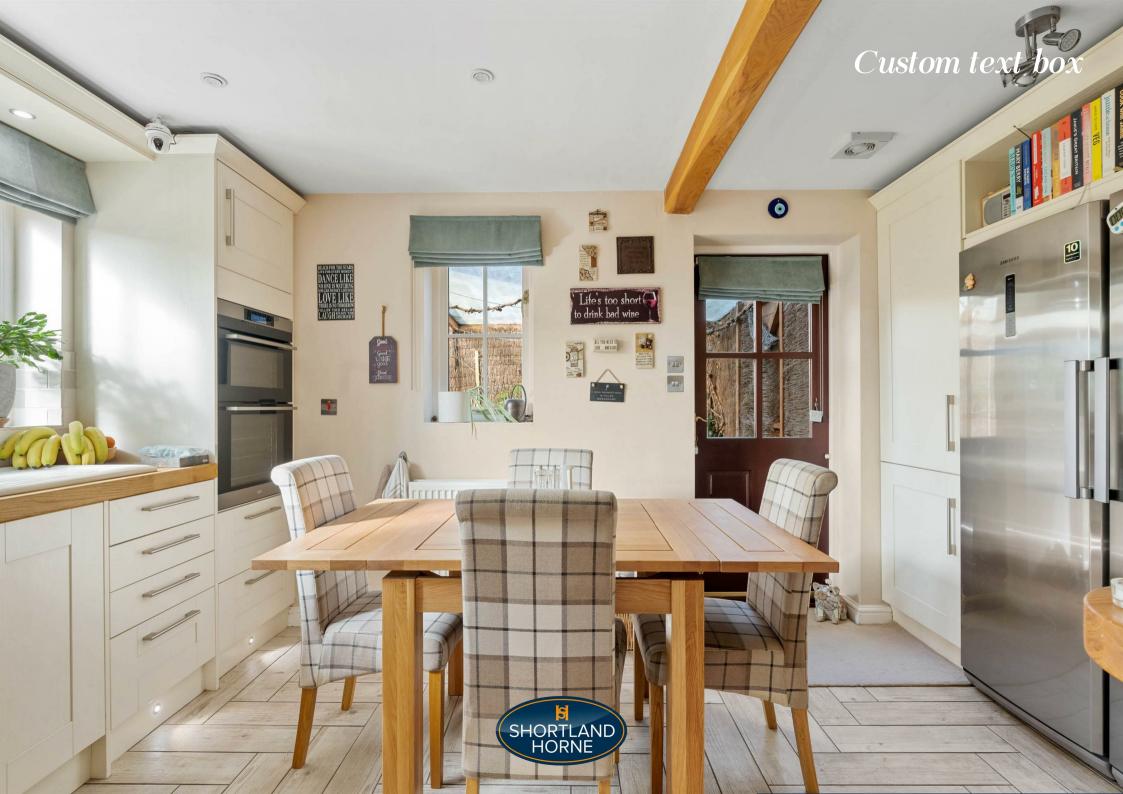

Kitchen

5.05m x 4.29m

W/C

**Dining Room** 

4.65m x 4.37m

**Utility Room** 

Garage

5.33m x 4.98m