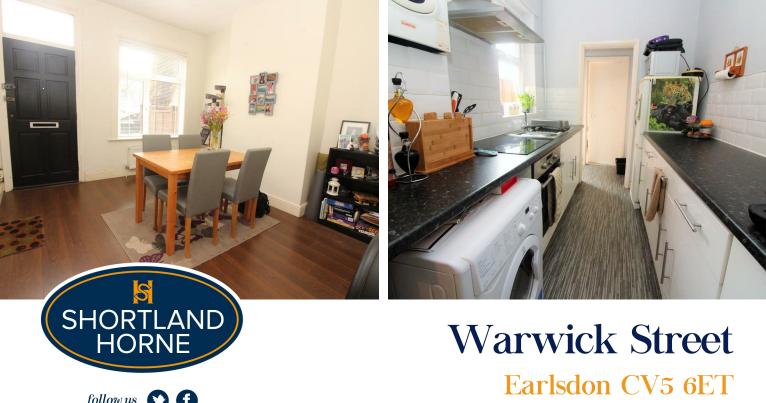

# Bedrooms 3 Bathrooms 1

\*\*\*ATTENTION INVESTORS & FIRST TIME BUYERS\*\*\* A well presented mid-terrace family home within walking distance of Earlsdon high street, Coventry University & Warwick University which also has the added benefit of off road Parking. Briefly this property comprises of the front door leading through to the lounge with a further reception room, modern fitted kitchen with space for washing machine, fridge freezer and integrated oven with gas hob and a downstairs bathroom. The first floor offers three generously sized bedrooms. There are front and rear low maintenance gardens with the rear being fully enclosed part laid to crazy paved terracing and part to concrete parking space enclosed by double gates and approached from the adjoining public car park.

| Reception Room One | 12'0 x 11'2  |
|--------------------|--------------|
| Reception Room Two | 11'2 x 11'11 |
| Kitchen            | 9'3 x 6'6    |
| Bathroom           |              |
| FIRST FLOOR        |              |
| Bedroom One        | 12 x 11'2    |
| Bedroom Two        | 8'2 x 11'11  |