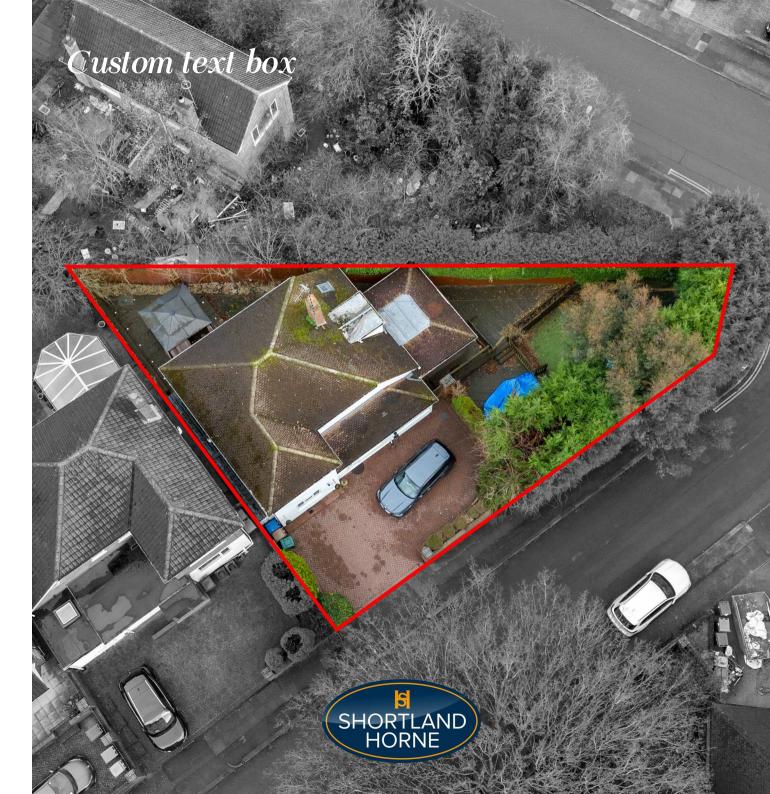

re, the train station, the picturesque Memorial Park, and the esteemed King Henry VIII school.

Upon entering, you are greeted by a welcoming porch, a hallway, a W/C and doors that lead to a spacious open plan lounge dining room featuring a charming fire place. This is the heart of the home which undoubtedly offers that modern lifestyle, the open space also boasts a superb kitchen with a range of modern wall and base units and fitted appliances. There are a set of Bi-Fold doors that open out to one of the gardens.

The ground floor also includes a versatile playroom, a study and a family room with Bi-Folds overlooking the garden.

On the first you floor you are greeted by a luxury family bathroom and four bedrooms, three of these are doubles with access to an en-suite shower room and one



















## Dimensions

GROUND FLOOR

Bedroom Three 3.96m x 3.58m

Porch

Bedroom

Entrance

3.18m x 2.08m

Lounge/Dining Room

7.24m x 3.91m

Bathroom

Kitchen

3.81m x 3.15m

W/C

Play Room

4.17m x 2.26m

Study

2.62m x 2.31m

Family Room

4.24m x 3.30m

Lobby

FIRST FLOOR

Bedroom One

4.14m x 2.34m

**En-Suite** 

Bedroom Two

3.96m x 3.63m

**6** shortland-horne.co.uk

#### Floor Plan



TOTAL FLOOR AREA: 1769 sq.ft. (164.4 sq.m.) approx

Whist every attempt has been made to ensure the accuracy of the floorplan contained here, measurements of doors, windows, rooms and any other items are approximate and no responsibility is taken for any error, omission or mis-statement. This plan is for illustrative purposes only and should be used as such by any prospective purchaser. The