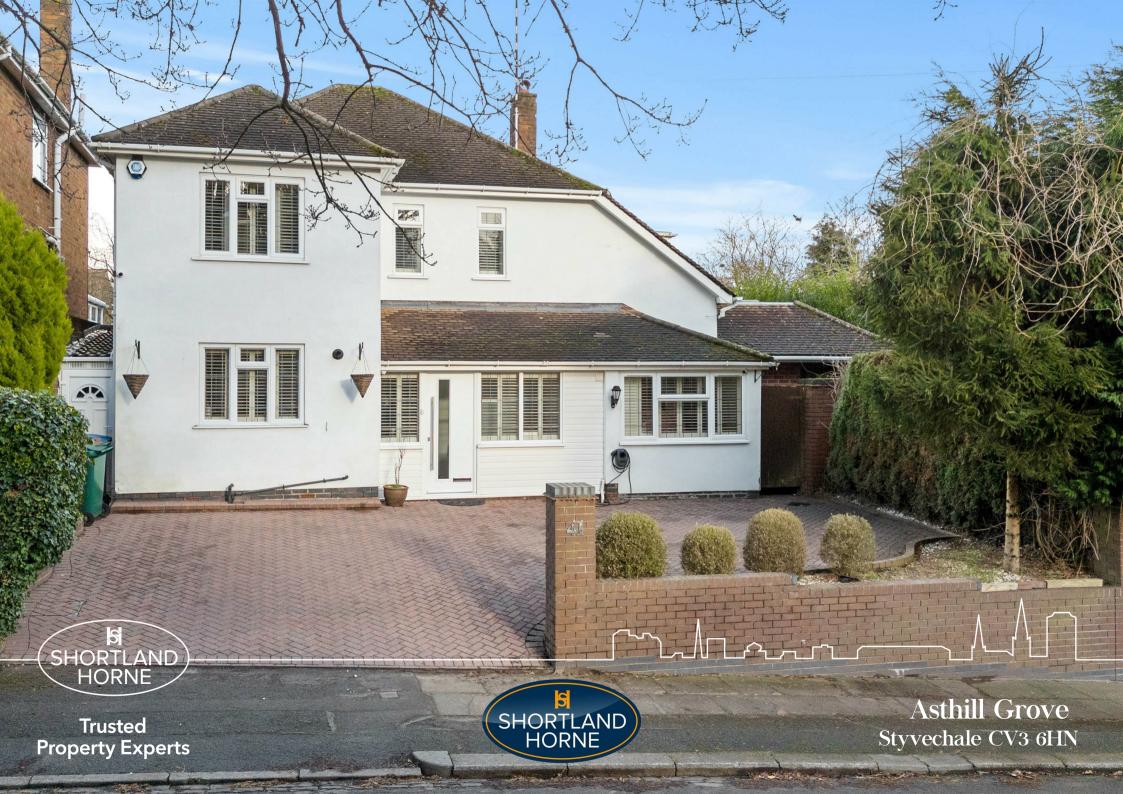

# Asthill Grove CV3 6HN

Nestled in the highly desirable Asthill Grove, Styvechale, Coventry, this stunning fourbedroom detached family home has been refurbished to an exceptional standard. Spanning an impressive 1,769 square feet, the property is conveniently located within walking distance of Coventry city centre, the train station, the picturesque Memorial Park, and the esteemed King Henry VIII school.