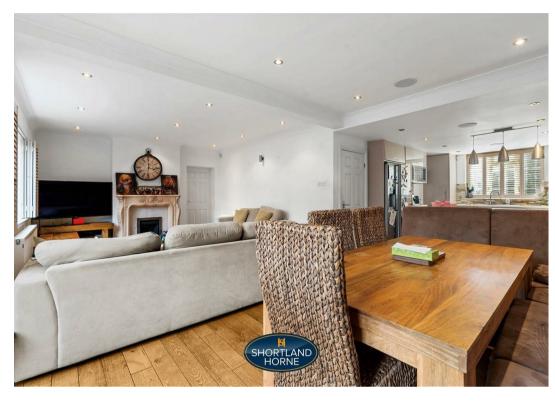

Upon entering, you are greeted by a welcoming porch, a hallway, a W/C and doors that lead to a spacious open plan lounge dining room featuring a charming fire place. This is the heart of the home which undoubtedly offers that modern lifestyle, the open space also boasts a superb kitchen with a range of modern wall and base units and fitted appliances. There are a set of Bi-Fold doors that open out to one of the gardens.