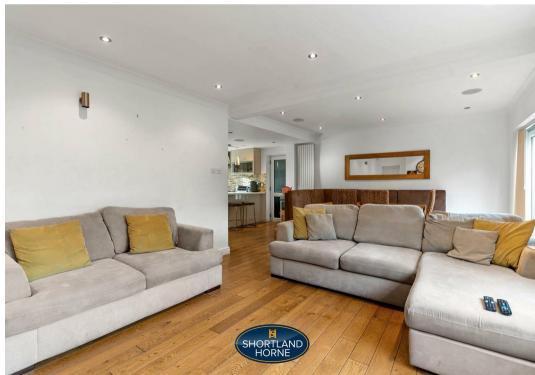

Upon entering, you are greeted by a welcoming porch, a hallway, a W/C and doors that lead to a spacious open plan lounge dining room featuring a charming fire place. This is the heart of the home which undoubtedly offers that modern lifestyle, the open space also boasts a superb kitchen with a range of modern wall and base units and fitted appliances. There are a set of Bi-Fold doors that open out to one of the gardens.