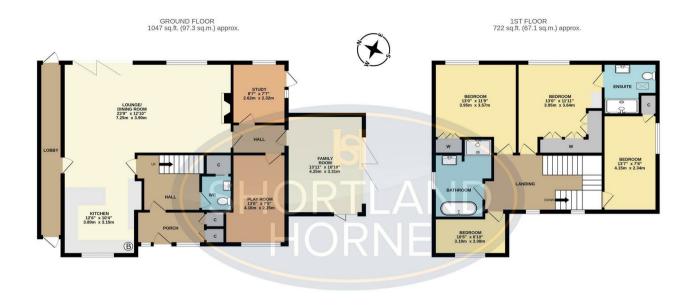

## Dimensions

GROUND FLOOR

Bedroom Three 3.96m x 3.58m

Porch

Bedroom

Entrance

3.18m x 2.08m

Lounge/Dining Room

7.24m x 3.91m

Bathroom

Kitchen

3.81m x 3.15m

W/C

Play Room

4.17m x 2.26m

Study

2.62m x 2.31m

Family Room

4.24m x 3.30m

Lobby

FIRST FLOOR

Bedroom One

4.14m x 2.34m

**En-Suite** 

Bedroom Two

3.96m x 3.63m

**6** shortland-horne.co.uk

#### Floor Plan

TOTAL FLOOR AREA: 1769 sq.ft. (164.4 sq.m.) approx

Whist every attempt has been made to ensure the accuracy of the floorplan contained here, measurements of doors, windows, rooms and any other items are approximate and no responsibility is taken for any error, omission or mis-statement. This plan is for illustrative purposes only and should be used as such by any prospective purchaser. The statement of the plan is of planices shown have not been tested and no guarantee as to their operability or efficiency can be given.

# Total area: 1769.00 sq ft