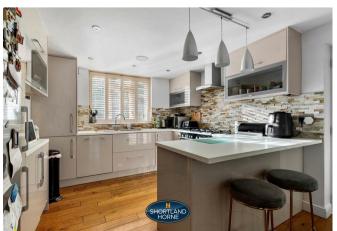

Upon entering, you are greeted by a welcoming porch, a hallway, a W/C and doors that lead to a spacious open plan lounge dining room featuring a charming fire place. This is the heart of the home which undoubtedly offers that modern lifestyle, the open space also boasts a superb kitchen with a range of modern wall and base units and fitted appliances. There are a set of Bi-Fold doors that open out to one of the gardens.