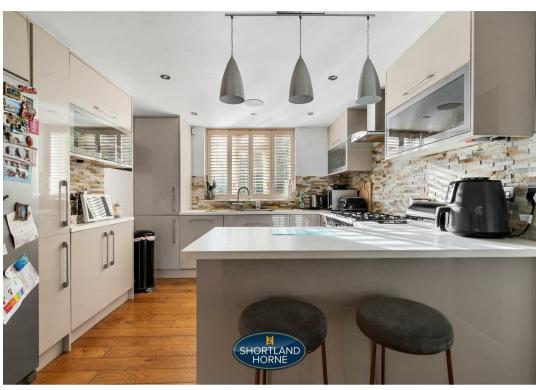

Upon entering, you are greeted by a welcoming porch, a hallway, a W/C and doors that lead to a spacious open plan lounge dining room featuring a charming fire place. This is the heart of the home which undoubtedly offers that modern lifestyle, the open space also boasts a superb kitchen with a range of modern wall and base units and fitted appliances. There are a set of Bi-Fold doors that open out to one of the gardens.