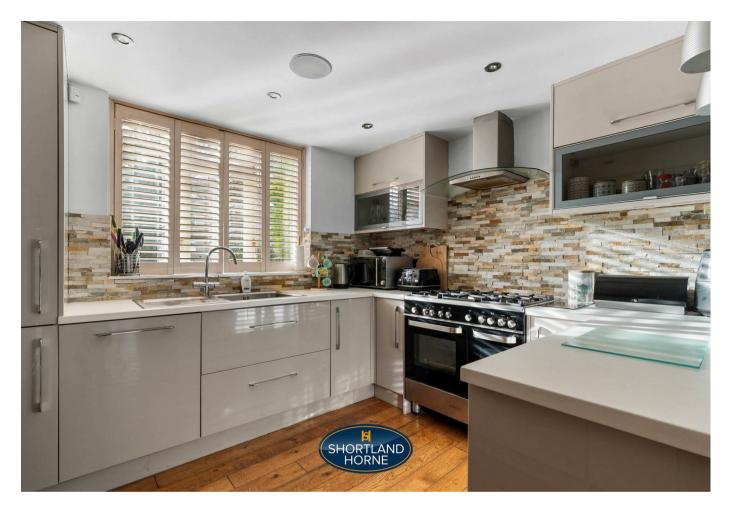

Upon entering, you are greeted by a welcoming porch, a hallway, a W/C and doors that lead to a spacious open plan lounge dining room featuring a charming fire place. This is the heart of the home which undoubtedly offers that modern lifestyle, the open space also boasts a superb kitchen with a range of modern wall and base units and fitted appliances. There are a set of Bi-Fold doors that open out to one of the gardens.