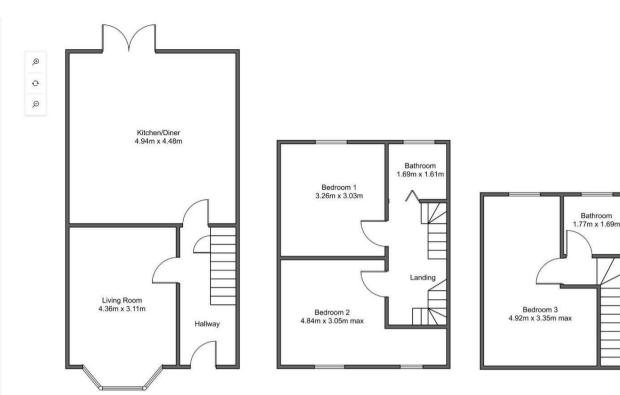

#### Floor Plan

#### **GROUND FLOOR**

Entrance Hallway 3.28m x 1.73m

Living Room 4.32m x 3.05m

Kitchen/Diner 4.45m x 4.95m

FIRST FLOOR

Bedroom 3.25m x 3.15m

Bedroom 3.91m x 4.90m (at the longest point)

Bathroom 1.55m x 1.68m

SECOND FLOOR

Bedroom 4.93m x 3.30m

Bathroom 1.70m x 1.78m

#### Total area: 78.00 sq ft