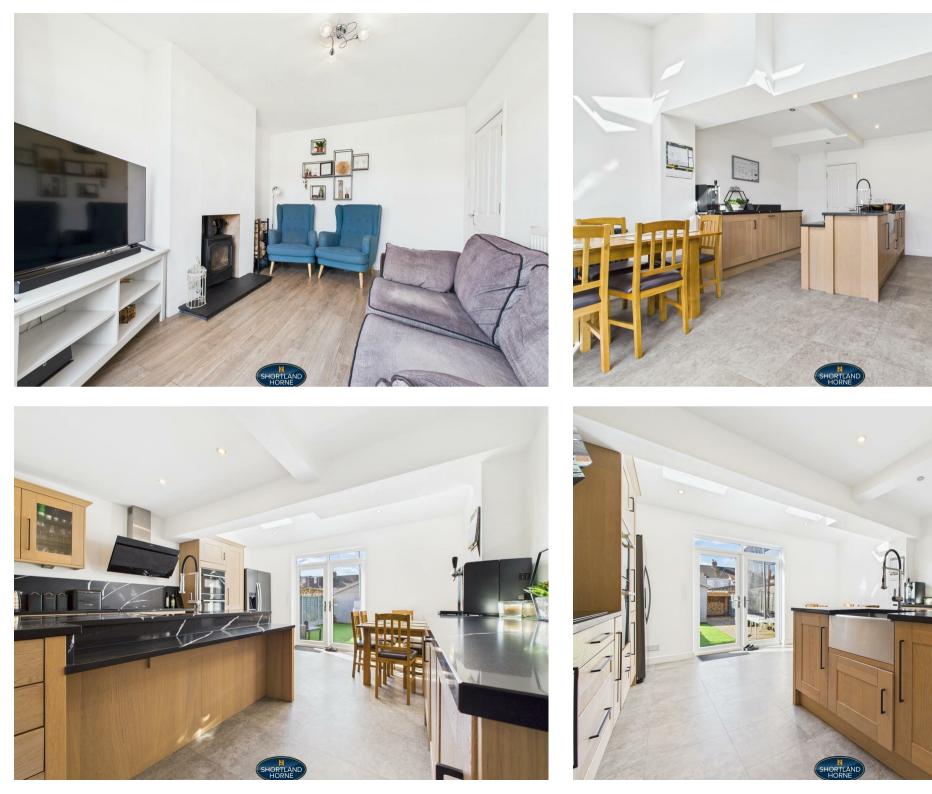

The ground floor offers an entrance hallway with doors leading off to a spacious 14ft Lounge, an open plan kitchen diner with a feature island, Quartz worktops, French doors, integrated appliances to include a dishwasher, a microwave, a fridge/freezer, wine cooler and a washing machine. Running off this delightful kitchen is a lovely open plan dining area.

On the first floor you will find a family bathroom and two double bedrooms. Venturing up to the second floor you will find a further double bedroom with access to a en-suite shower room.