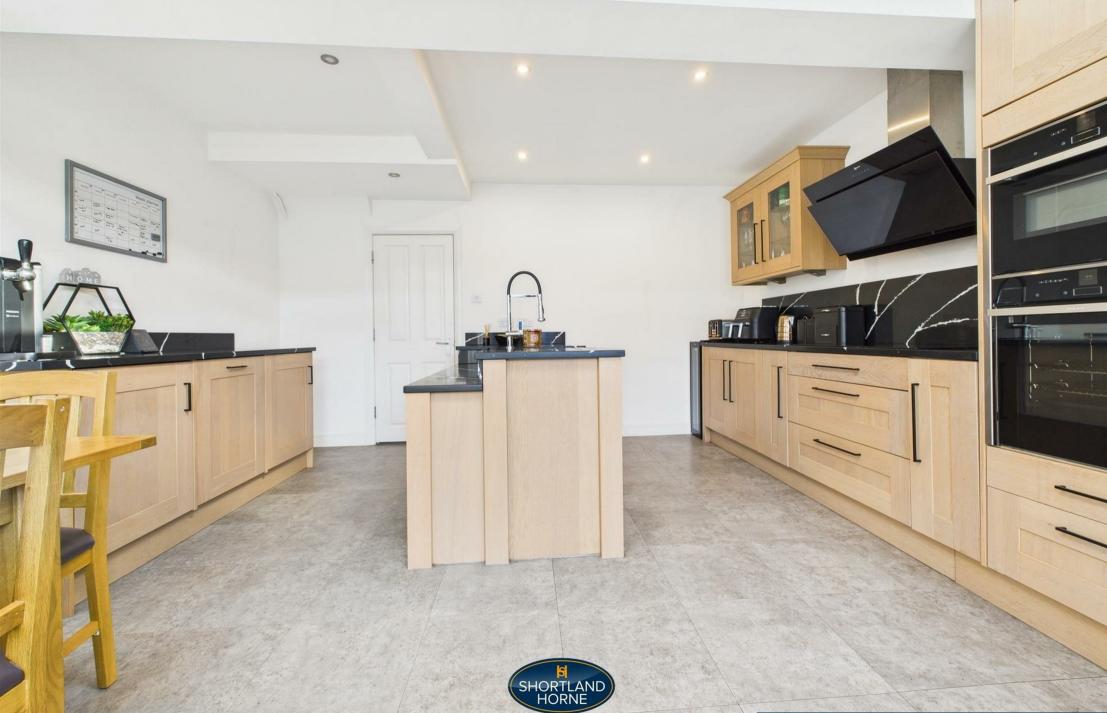

The ground floor offers an entrance hallway with doors leading off to a spacious 14ft Lounge, an open plan kitchen diner with a feature island, Quartz worktops, French doors, integrated appliances to include a dishwasher, a microwave, a fridge/freezer, wine cooler and a washing machine. Running off this delightful kitchen is a lovely open plan dining area.