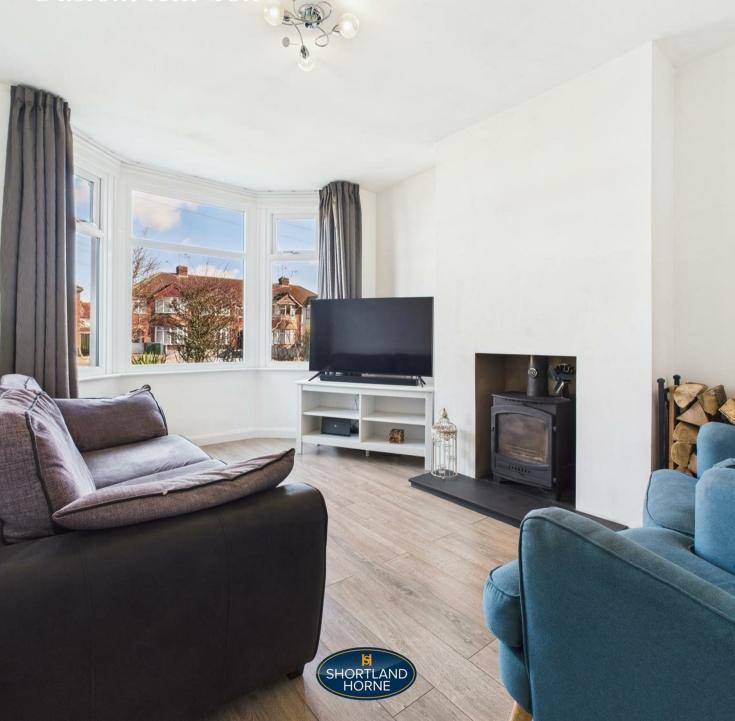

The ground floor offers an entrance hallway with doors leading off to a spacious 14ft Lounge, an open plan kitchen diner with a feature island, Quartz worktops, French doors, integrated appliances to include a dishwasher, a microwave, a fridge/freezer, wine cooler and a washing machine. Running off this delightful kitchen is a lovely open plan dining area.

On the first floor you will find a family bathroom and two double bedrooms. Venturing up to the second floor you will find a further double bedroom with access to a en-suite shower room.