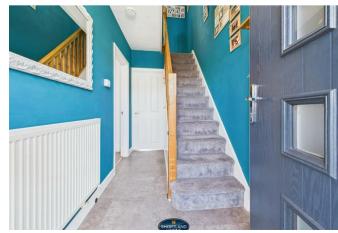

The ground floor offers an entrance hallway with doors leading off to a spacious 14ft Lounge, an open plan kitchen diner with a feature island, Quartz worktops, French doors, integrated appliances to include a dishwasher, a microwave, a fridge/freezer, wine cooler and a washing machine. Running off this delightful kitchen is a lovely open plan dining area.