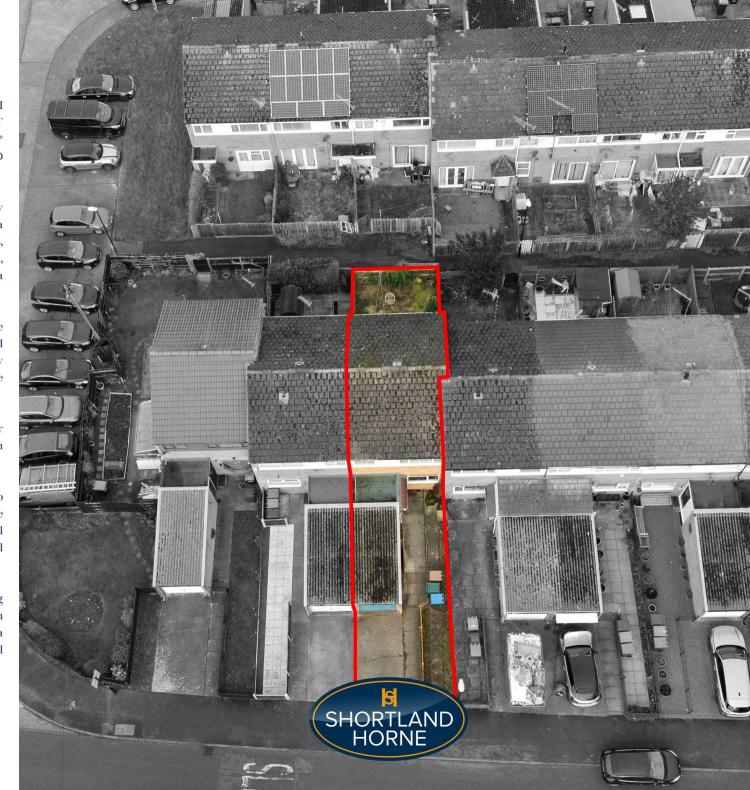

cordingly priced with close offers considered.

The property features a full width lounge for relaxing or entertaining guests through to the dining room with open plan kitchen requiring refurbishing.

One of the standout features of this home is its excellent access to a brick garage, providing secure parking and additional storage options. The location to the south of the city offers a peaceful residential atmosphere while still being within easy reach of local amenities, schools, and transport links.

This property presents a wonderful opportunity for those seeking a family home with the potential for further enhancement. With its spacious interiors and practical features, it is sure to appeal to a variety of buyers. Do not miss the chance to make this delightful house your new home.





















## Dimensions

VESTIBULE HALL

FRONT & REAR

**GARDENS** 

FULL WIDTH

LOUNGE

NO UPWARD CHAIN

4.90 x 3.12

KITCHEN WITH OPEN

PLAN FULL WIDTH

**DINING ROOM** 

4.93 x 4.90

**REAR LOBBY** 

CLOAKROOM

LANDING

BEDROOM ONE

4.90 x 2.47

BEDROOM TWO

3.80 x 2.60

BEDROOM THREE

2.86 x 2.21

FULLY TILED WET

ROOM

**EXCELLENT ACCESS** 

TO BRICK BUILT

**GARAGE** 



#### Floor Plan



## Total area: 1031.00 sq ft

#### Disclaimer

**Services** All main services are understood to be available. Prospective purchasers are however recommended to verify connection with the appropriate suppliers.

Fixtures and Fittings Excluded unless referred to in the sale particulars. Photographs are for illustrative layout purposes only and items shown are not included unless specifically