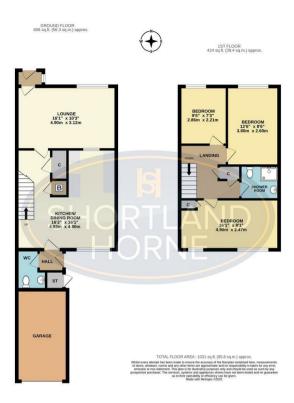

#### Floor Plan

## Total area: 1031.00 sq ft

## Dimensions

VESTIBULE HALL

FRONT & REAR

**GARDENS** 

FULL WIDTH

LOUNGE

NO UPWARD CHAIN

4.90 x 3.12

KITCHEN WITH OPEN

PLAN FULL WIDTH

**DINING ROOM** 

4.93 x 4.90

**REAR LOBBY** 

CLOAKROOM

LANDING

BEDROOM ONE

4.90 x 2.47

BEDROOM TWO

3.80 x 2.60

BEDROOM THREE

2.86 x 2.21

FULLY TILED WET

ROOM

**EXCELLENT ACCESS** 

TO BRICK BUILT

**GARAGE** 