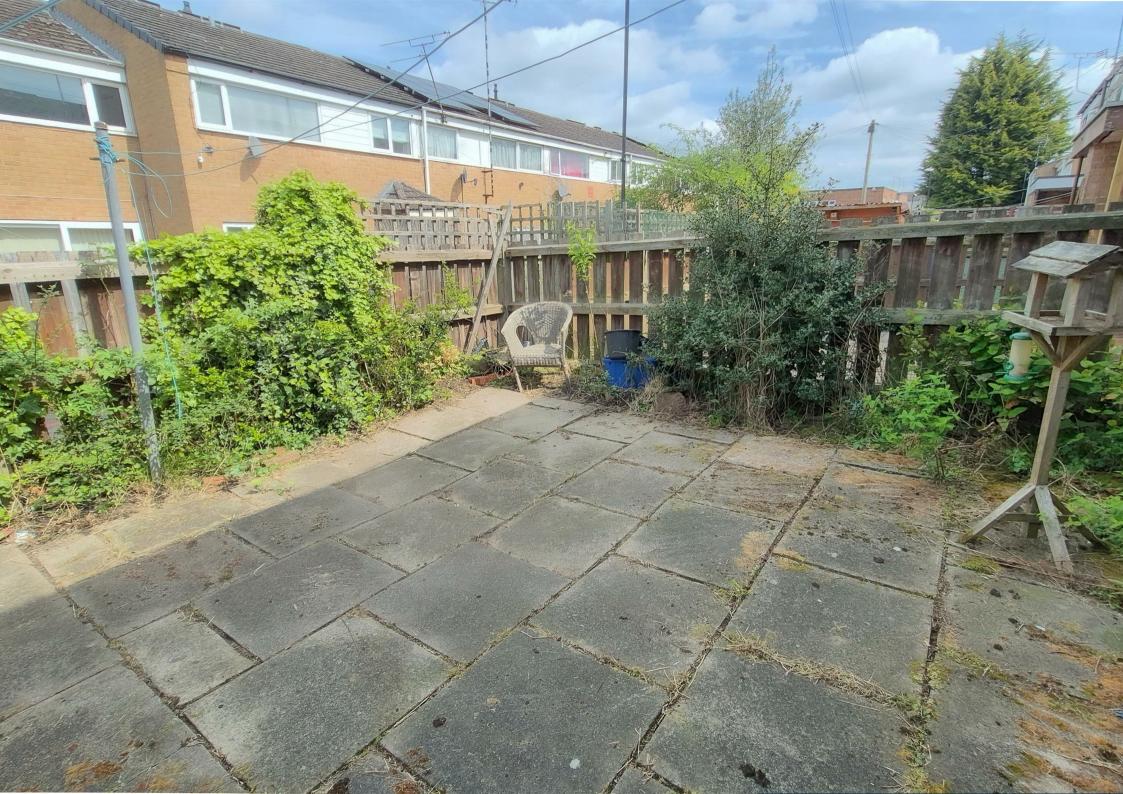

The property features a full width lounge for relaxing or entertaining guests through to the dining room with open plan kitchen requiring refurbishing.

One of the standout features of this home is its excellent access to a brick garage, providing secure parking and additional storage options. The location to the south of the city offers a peaceful residential atmosphere while still being within easy reach of local amenities, schools, and transport links.