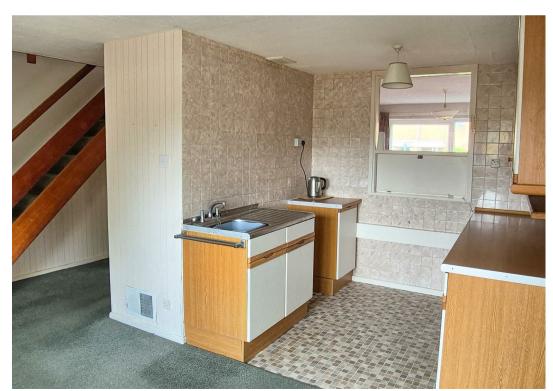

The property features a full width lounge for relaxing or entertaining guests through to the dining room with open plan kitchen requiring refurbishing.

One of the standout features of this home is its excellent access to a brick garage, providing secure parking and additional storage options. The location to the south of the city offers a peaceful residential atmosphere while still being within easy reach of local amenities, schools, and transport links.

KITCHEN WITH OPEN

PLAN FULL WIDTH

**DINING ROOM** 

4.93 x 4.90

**REAR LOBBY** 

CLOAKROOM

LANDING

BEDROOM ONE