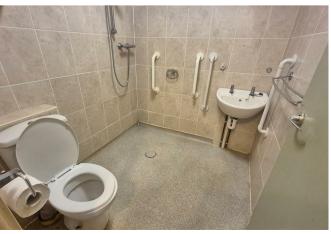

4.90 x 2.47

BEDROOM TWO

3.80 x 2.60

BEDROOM THREE

2.86 x 2.21

FULLY TILED WET

ROOM

**EXCELLENT ACCESS** 