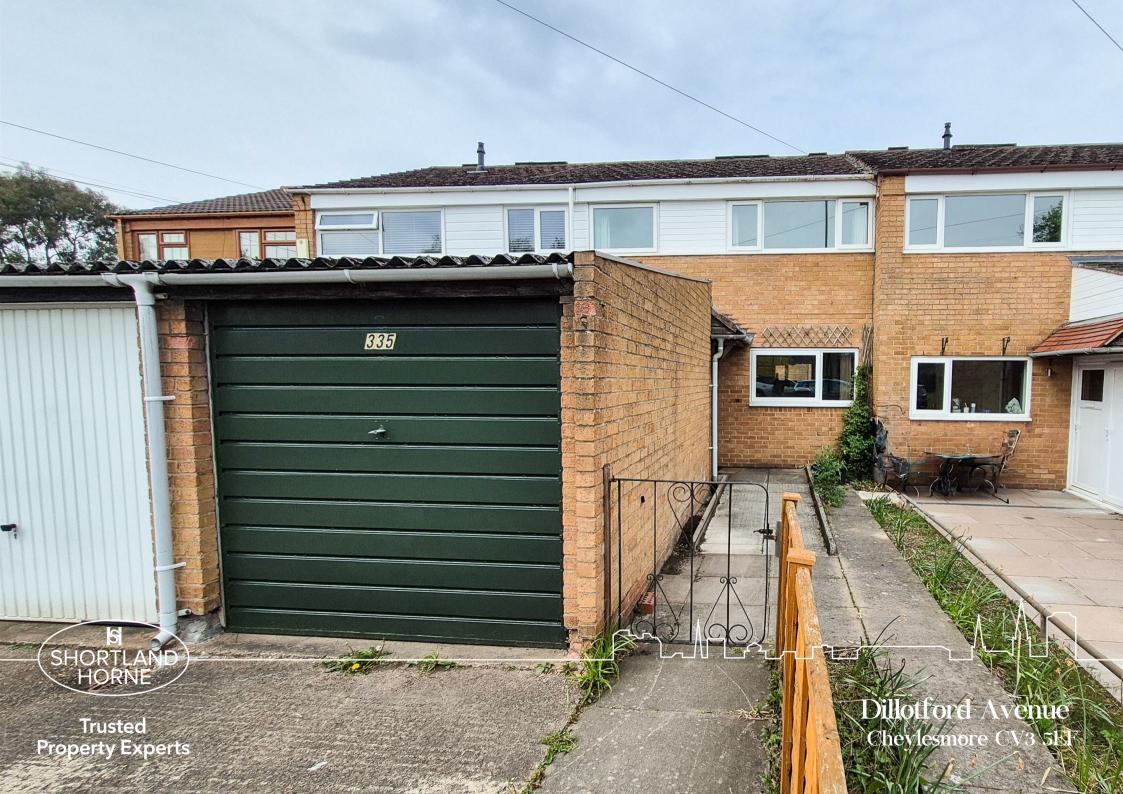

# Dillotford Avenue CV3 5EF

\* DECEPTIVELY SPACIOUS 3 BEDROOM TERRACE WHICH MAY BE CONVERTED INTO 4 \* OFFERING EXCELLENT POTENTIAL WITH CLOSE OFFERS CONSIDERED \* EXCELLENT ACCESS BRICK BUILT GARAGE \* NO UPWARD CHAIN

The property has been occupied by the present family over the past 58 years with gas central heating (requiring flue support) and double glazed windows however offers excellent potential by way of refurbishing and redecorating and accordingly priced with close offers considered.

The property features a full width lounge for relaxing or entertaining guests through to the dining room with open plan kitchen requiring refurbishing.

One of the standout features of this home is its excellent access to a brick garage, providing secure parking and additional storage options. The location to the south of the city offers a peaceful residential atmosphere while still being within easy reach of local amenities, schools, and transport links.

TO BRICK BUILT

**GARAGE** 