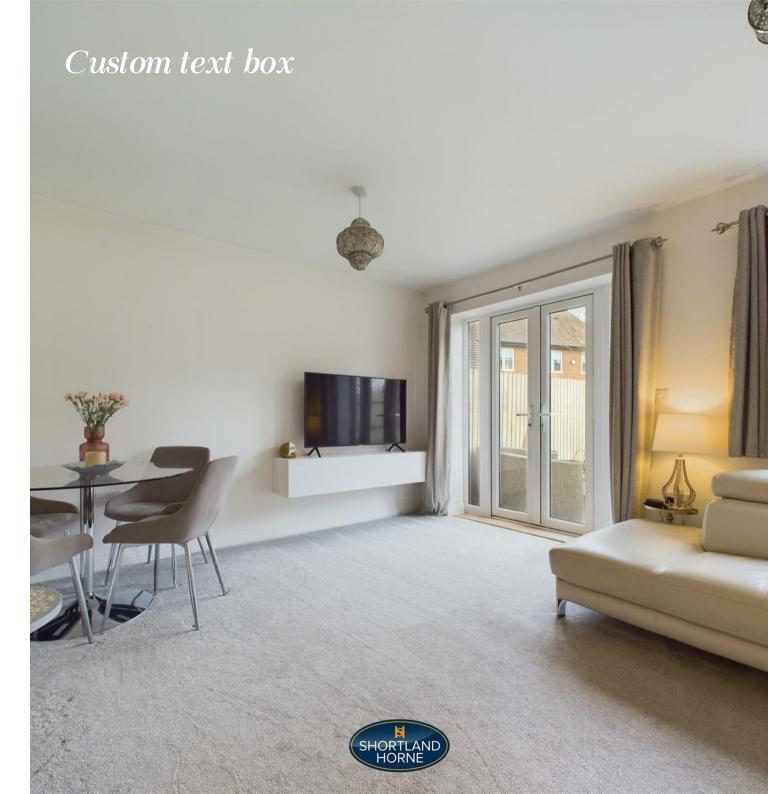

In brief the ground floor accommodation comprises of; An entrance hall with doors leading off to a lovely  ${\tt ilft}$  lounge with doors opening out to the garden, a fully fitted modern kitchen with integrated appliances and a  ${\tt W/C}$  completes the ground floor.

#### GROUND FLOOR

**Entrance Hallway** 

4.17m x 2.16m

Living Room

3.61m x 4.65m

Kitchen

2.95m x 2.36m

FIRST FLOOR