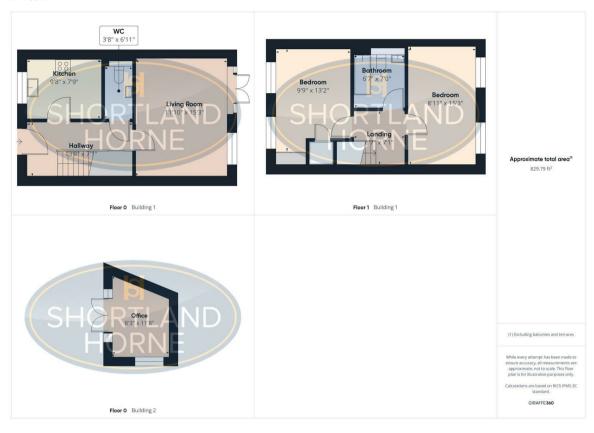

### Floor Plan

## Total area: 0.00 sq ft

#### GROUND FLOOR

**Entrance Hallway** 

4.17m x 2.16m

Living Room

3.61m x 4.65m

Kitchen

2.95m x 2.36m

FIRST FLOOR

Landing

2.01m x 2.16m

Bedroom One

2.72m x 4.65m

Bedroom Two

2.97m x 4.01m

Bathroom

2.01m x 2.13m

OUTSIDE

Office

2.51m x 3.56m

**6** shortland-horne.co.uk