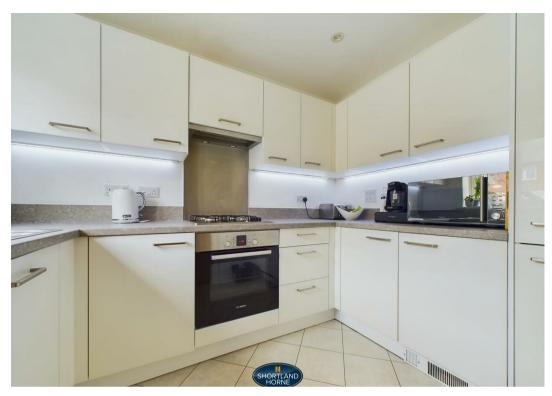

In brief the ground floor accommodation comprises of; An entrance hall with doors leading off to a lovely  ${\tt ilft}$  lounge with doors opening out to the garden, a fully fitted modern kitchen with integrated appliances and a  ${\tt W/C}$  completes the ground floor.

#### GROUND FLOOR

**Entrance Hallway** 

4.17m x 2.16m

Living Room

3.61m x 4.65m

Kitchen

2.95m x 2.36m

FIRST FLOOR