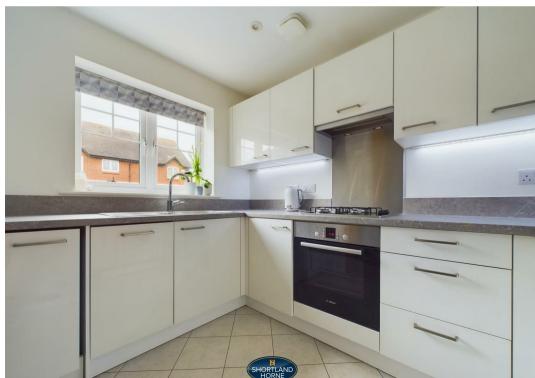

In brief the ground floor accommodation comprises of; An entrance hall with doors leading off to a lovely  ${\tt ilft}$  lounge with doors opening out to the garden, a fully fitted modern kitchen with integrated appliances and a  ${\tt W/C}$  completes the ground floor.

#### GROUND FLOOR

**Entrance Hallway** 

4.17m x 2.16m

Living Room

3.61m x 4.65m

Kitchen

2.95m x 2.36m

FIRST FLOOR