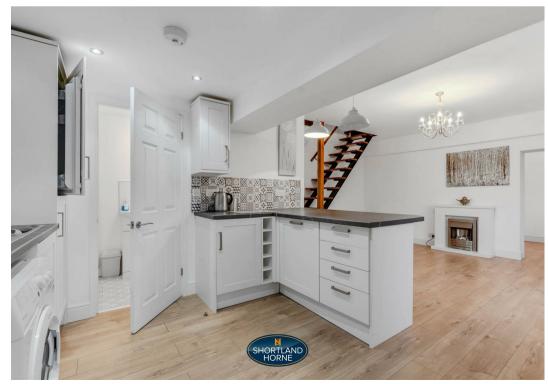

## Wainbody Avenue South CV3 6BX

Nestled in the sought-after area of Finham, Coventry, this beautifully refurbished two-bedroom link detached home offers a perfect blend of modern living and comfort. The property features a spacious open plan lounge, kitchen, and dining area, creating an inviting space ideal for both relaxation and entertaining.

#### GROUND FLOOR

Kitchen/Lounge/Dining Room 6.82 x 4.73

Shower Room

Master Bedroom 4.41 x 2.31

FIRST FLOOR

Bedroom Two 4.74 x 4.34