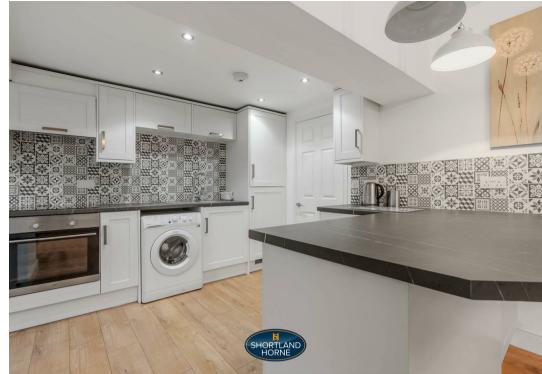

## Wainbody Avenue South CV3 6BX

Nestled in the sought-after area of Finham, Coventry, this beautifully refurbished two-bedroom link detached home offers a perfect blend of modern living and comfort. The property features a spacious open plan lounge, kitchen, and dining area, creating an inviting space ideal for both relaxation and entertaining.

On the ground floor, you will find a conveniently located bedroom along with a stylish shower room, making it suitable for those who prefer single-level living or for guests. The second bedroom is located on the upper floor, providing a private retreat. The property also features a private easy maintenance front garden and an off road parking space.

#### GROUND FLOOR

Kitchen/Lounge/Dining Room 6.82 x 4.73

Shower Room

Master Bedroom 4.41 x 2.31

FIRST FLOOR

Bedroom Two 4.74 x 4.34