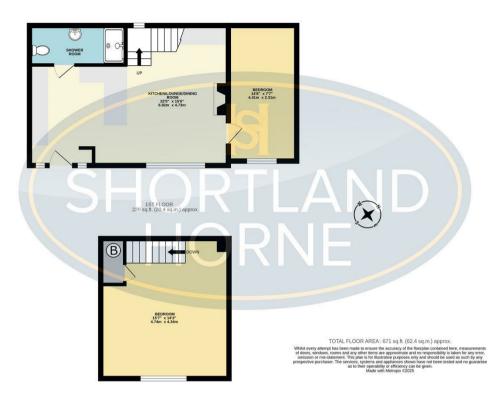

#### GROUND FLOOR

Kitchen/Lounge/Dining Room 6.82 x 4.73

Shower Room

Master Bedroom 4.41 x 2.31

FIRST FLOOR

Bedroom Two 4.74 x 4.34

### Floor Plan

GROUND FLOOR 452 sq.ft. (42.0 sq.m.) approx