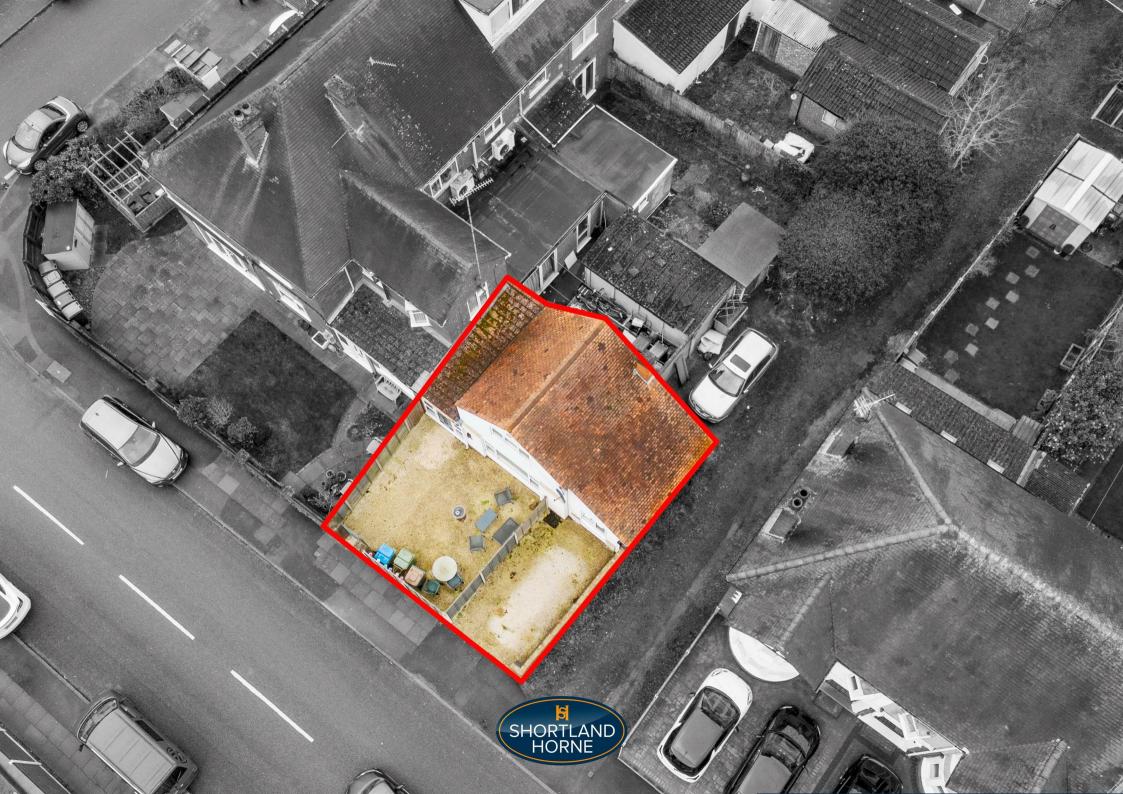

On the ground floor, you will find a conveniently located bedroom along with a stylish shower room, making it suitable for those who prefer single-level living or for guests. The second bedroom is located on the upper floor, providing a private retreat. The property also features a private easy maintenance front garden and an off road parking space.

This home is presented to the market with no onward chain, allowing for a smooth and hassle-free purchase. Its prime location in Finham is not only popular but also offers a sense of community, making it an excellent choice for those looking to downsize or seeking a lock-up-and-leave property.