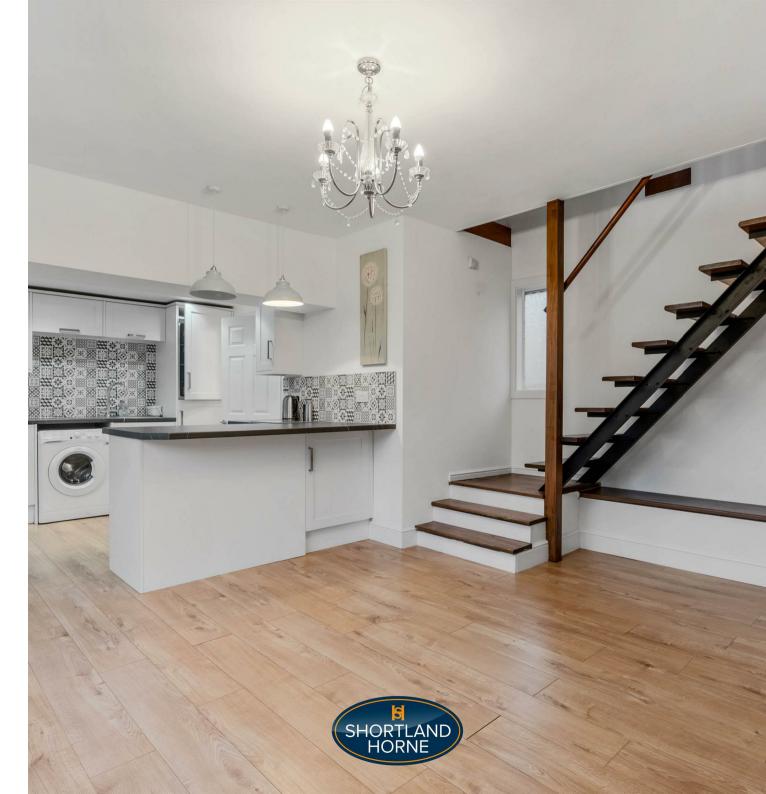

## Wainbody Avenue South CV3 6BX

Nestled in the sought-after area of Finham, Coventry, this beautifully refurbished two-bedroom link detached home offers a perfect blend of modern living and comfort. The property features a spacious open plan lounge, kitchen, and dining area, creating an inviting space ideal for both relaxation and entertaining.

On the ground floor, you will find a conveniently located bedroom along with a stylish shower room, making it suitable for those who prefer single-level living or for guests. The second bedroom is located on the upper floor, providing a private retreat. The property also features a private easy maintenance front garden and an off road parking space.

#### GROUND FLOOR

Kitchen/Lounge/Dining Room 6.82 x 4.73

Shower Room

Master Bedroom 4.41 x 2.31

FIRST FLOOR

Bedroom Two 4.74 x 4.34