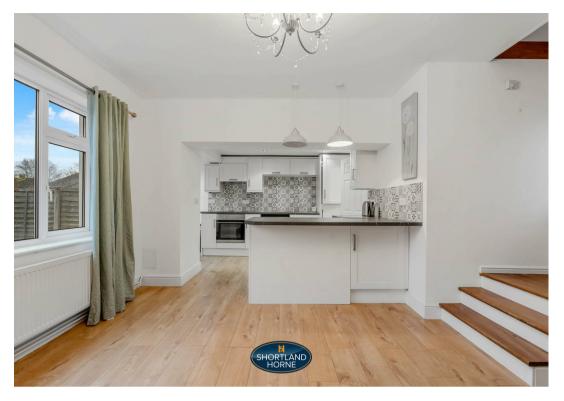

## Wainbody Avenue South CV3 6BX

Nestled in the sought-after area of Finham, Coventry, this beautifully refurbished two-bedroom link detached home offers a perfect blend of modern living and comfort. The property features a spacious open plan lounge, kitchen, and dining area, creating an inviting space ideal for both relaxation and entertaining.

On the ground floor, you will find a conveniently located bedroom along with a stylish shower room, making it suitable for those who prefer single-level living or for guests. The second bedroom is located on the upper floor, providing a private retreat. The property also features a private easy maintenance front garden and an off road parking space.

#### GROUND FLOOR

Kitchen/Lounge/Dining Room 6.82 x 4.73

Shower Room

Master Bedroom 4.41 x 2.31

FIRST FLOOR

Bedroom Two 4.74 x 4.34