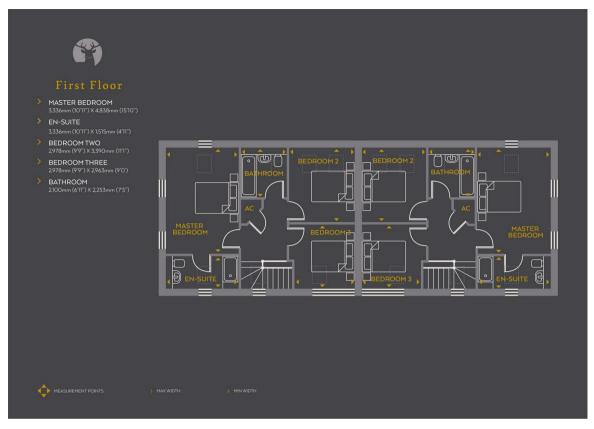

## FIRST FLOOR

## Landing

## Master Bedroom

3.66 x 3.89

## Ensuite

## Bedroom Two

3.172 x 3.98

## Bedroom Three

3.617 x 3.65

## Family Bathroom

3.44 x 3.987

## Floor Plan

## Total area: 1302.00 sq ft