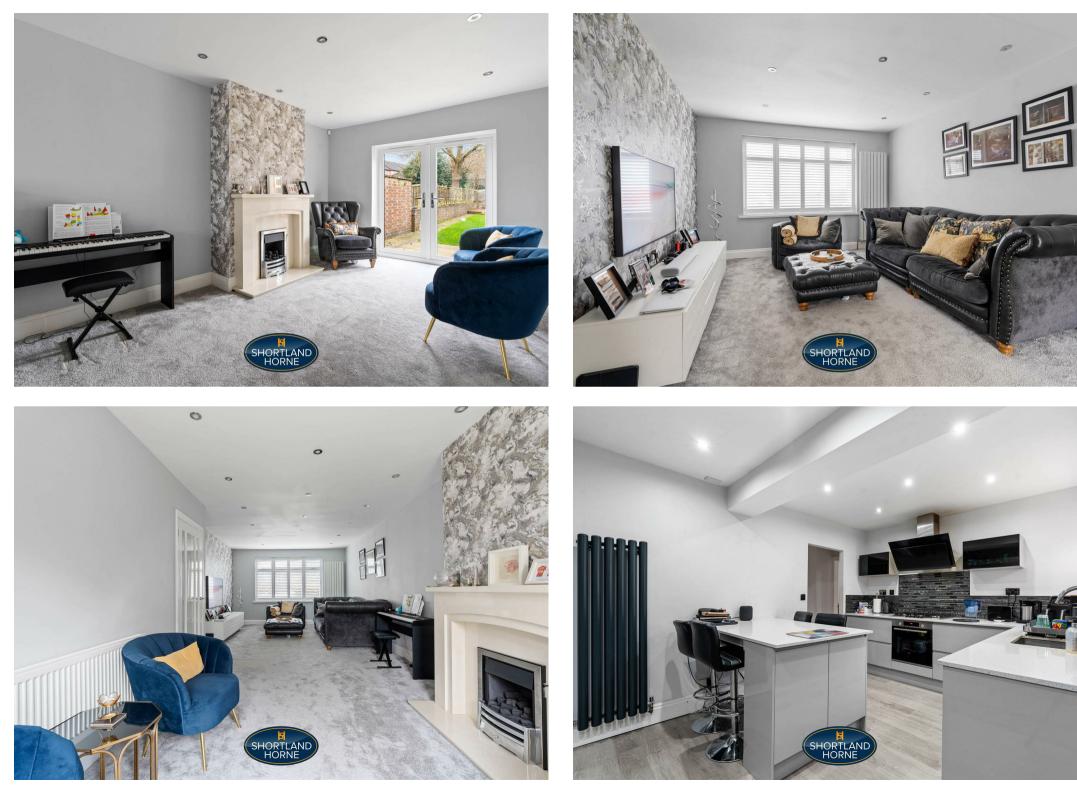

Upon entering, you are greeted by a welcoming entrance hall that leads into a spacious 27ft lounge/diner, perfect for entertaining guests or enjoying quality family time. The modern fitted breakfast kitchen is a true delight, equipped with contemporary appliances and offering access to an extended utility room and a versatile playroom or study.

The first floor features three well-proportioned bedrooms, providing ample space for rest and relaxation. The family bathroom is thoughtfully designed, complete with both a bath and a shower, ensuring comfort for all family members.