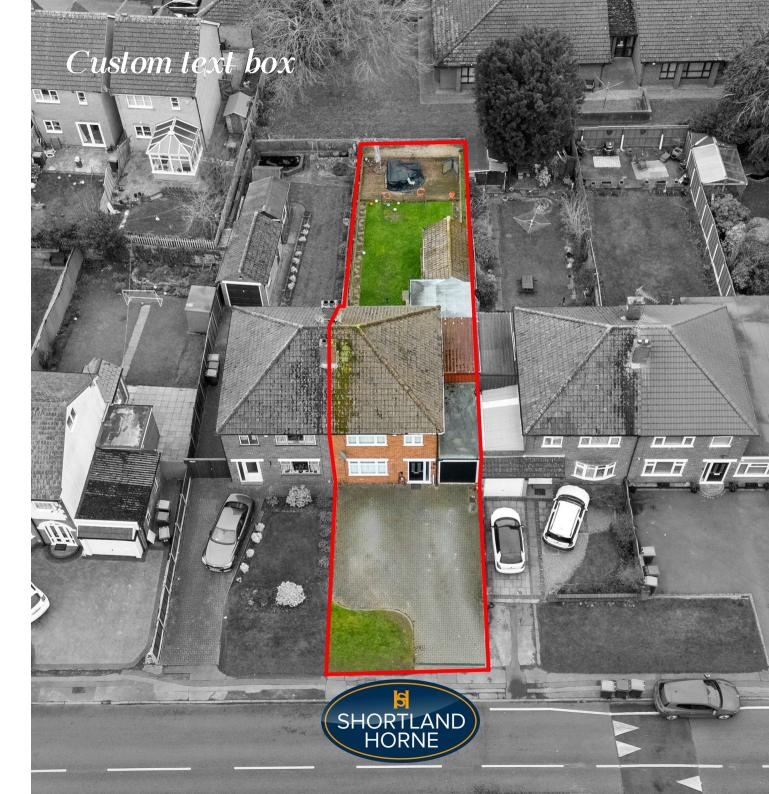

Externally, the property benefits from off-road parking at the front, a highly soughtafter feature in this area, along with access to a practical garage. The extensive rear garden is undoubtedly a highlight, boasting expansive lawned areas that are perfect

# Custom text box

0

0

SHORTLAND HORNE