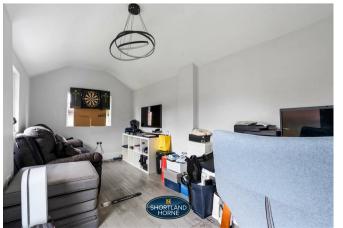

Upon entering, you are greeted by a welcoming entrance hall that leads into a spacious 27ft lounge/diner, perfect for entertaining guests or enjoying quality family time. The modern fitted breakfast kitchen is a true delight, equipped with contemporary appliances and offering access to an extended utility room and a versatile playroom or study.