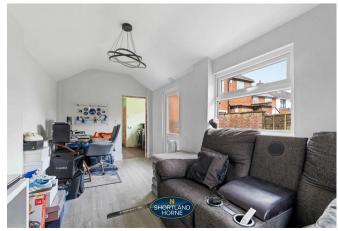

Upon entering, you are greeted by a welcoming entrance hall that leads into a spacious 27ft lounge/diner, perfect for entertaining guests or enjoying quality family time. The modern fitted breakfast kitchen is a true delight, equipped with contemporary appliances and offering access to an extended utility room and a versatile playroom or study.

Externally, the property benefits from off-road parking at the front, a highly soughtafter feature in this area, along with access to a practical garage. The extensive rear garden is undoubtedly a highlight, boasting expansive lawned areas that are perfect