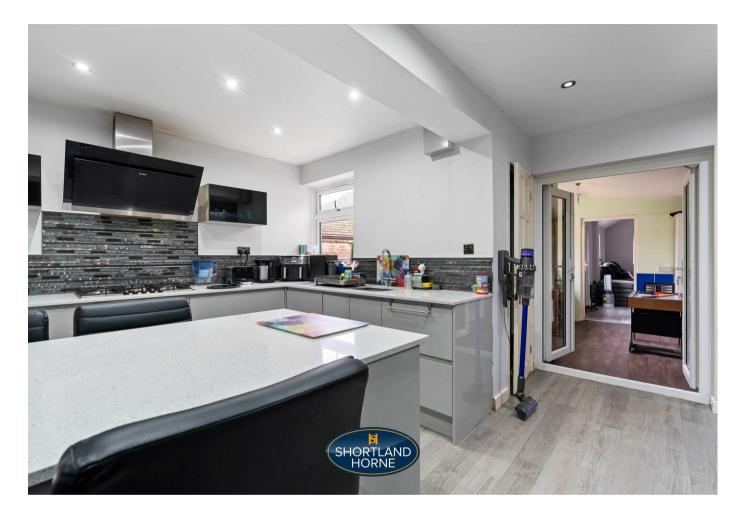

Upon entering, you are greeted by a welcoming entrance hall that leads into a spacious 27ft lounge/diner, perfect for entertaining guests or enjoying quality family time. The modern fitted breakfast kitchen is a true delight, equipped with contemporary appliances and offering access to an extended utility room and a versatile playroom or study.