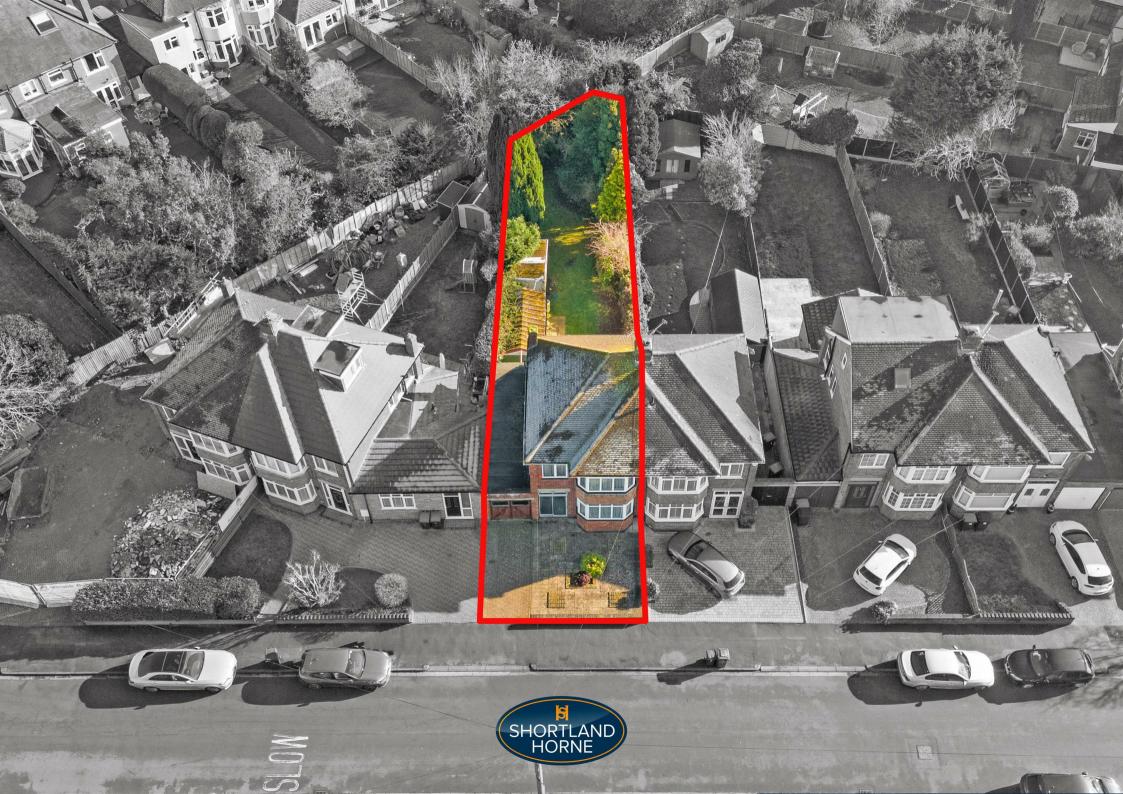

# Maidavale Crescent CV3 6FZ

This spacious three bedroom semi-detached family home is set in Styvechale, one of Coventry's most sought after residential locations. Located within easy reach of Coventry City Centre, Leamington and Kenilworth and located within great school catchments this property makes a wonderful prospect for a family. Shortland Horne strongly suggest an internal viewing to appreciate the space and size of this wonderful home as we believe there will be very high demand for it. The property also benefits from a larger than average rear garden, off road parking to the front and a garage. The property is also being offered with the benefit of no upward chain.