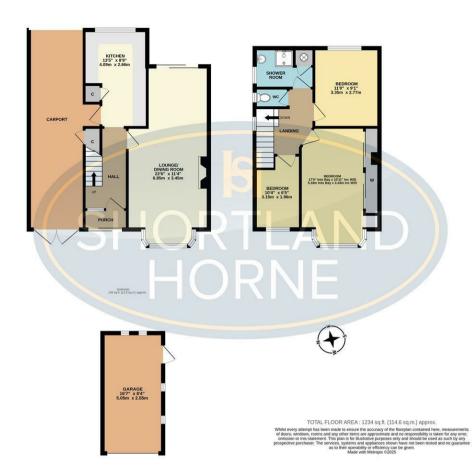

# Dimensions

#### GROUND FLOOR

Hallway

Lounge/Dining Room

6.85 x 3.45

Kitchen

4.09 x 2.66

FIRST FLOOR

Bedroom One

5.18 x 3.34

Bedroom Two

3.35 x 2.77

Bedroom Three

3.15 x 1.96

**Shower Room** 

W/C

**6** shortland-horne.co.uk

GROUND FLOOR 15T FLOOR 551 qt. (60.5 qt. 7) approx 444 sqt. (41.3 sq. 7) approx 445 qt. (41.3 sq. 7) approx 445 qt

### Floor Plan