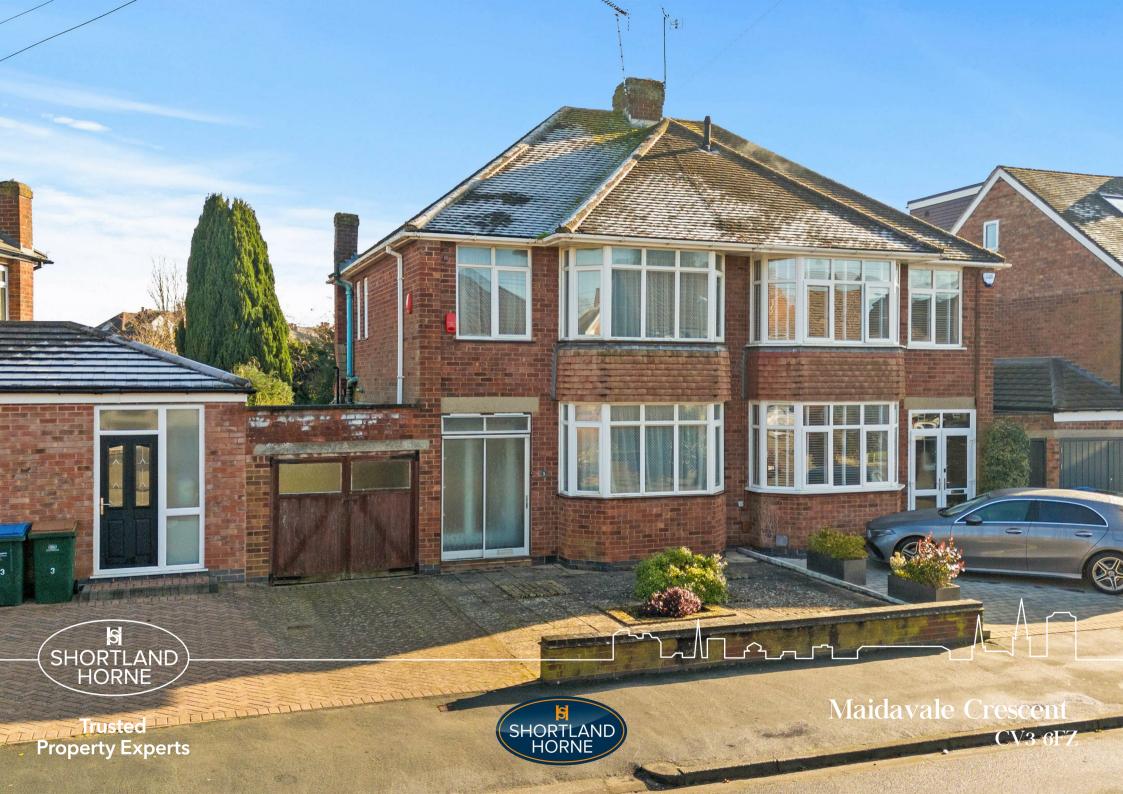

# Maidavale Crescent CV3 6FZ

This spacious three bedroom semi-detached family home is set in Styvechale, one of Coventry's most sought after residential locations. Located within easy reach of Coventry City Centre, Leamington and Kenilworth and located within great school catchments this property makes a wonderful prospect for a family. Shortland Horne strongly suggest an internal viewing to appreciate the space and size of this wonderful home as we believe there will be very high demand for it. The property also benefits from a larger than average rear garden, off road parking to the front and a garage. The property is also being offered with the benefit of no upward chain.

Briefly the downstairs accommodation comprises of a storm porch, an entrance hallway leading you through to a spacious lounge/diner with a bay window to the front elevation and a feature fire place. The is a dining area which faces the rear of the property with doors leading to the garden. The kitchen has wall and base units, appliances and has a large window overlooking the garden. There is also a door leading you out to the tandem carport with access to a detached garage.