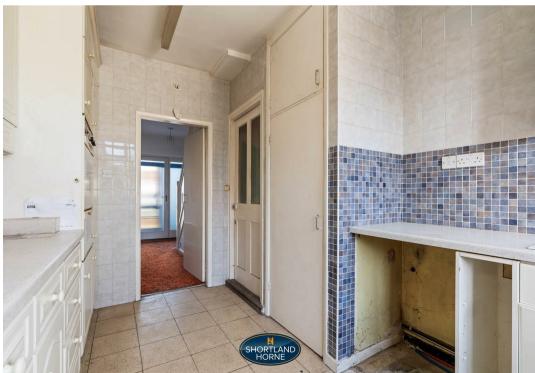

Briefly the downstairs accommodation comprises of a storm porch, an entrance hallway leading you through to a spacious lounge/diner with a bay window to the front elevation and a feature fire place. The is a dining area which faces the rear of the property with doors leading to the garden. The kitchen has wall and base units, appliances and has a large window overlooking the garden. There is also a door leading you out to the tandem carport with access to a detached garage.