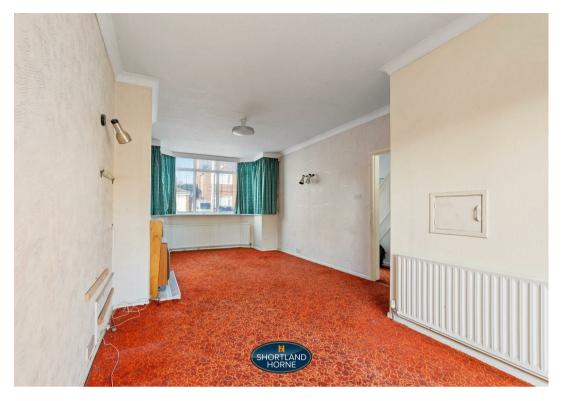

Briefly the downstairs accommodation comprises of a storm porch, an entrance hallway leading you through to a spacious lounge/diner with a bay window to the front elevation and a feature fire place. The is a dining area which faces the rear of the property with doors leading to the garden. The kitchen has wall and base units, appliances and has a large window overlooking the garden. There is also a door leading you out to the tandem carport with access to a detached garage.