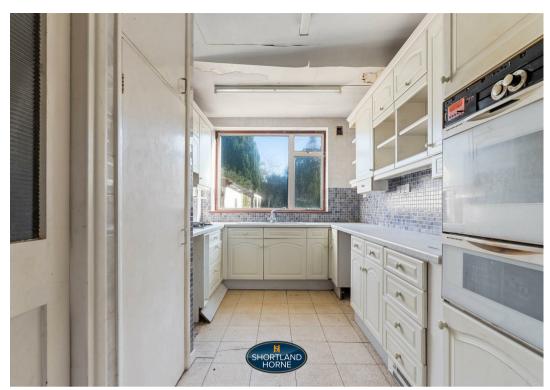

Briefly the downstairs accommodation comprises of a storm porch, an entrance hallway leading you through to a spacious lounge/diner with a bay window to the front elevation and a feature fire place. The is a dining area which faces the rear of the property with doors leading to the garden. The kitchen has wall and base units, appliances and has a large window overlooking the garden. There is also a door leading you out to the tandem carport with access to a detached garage.