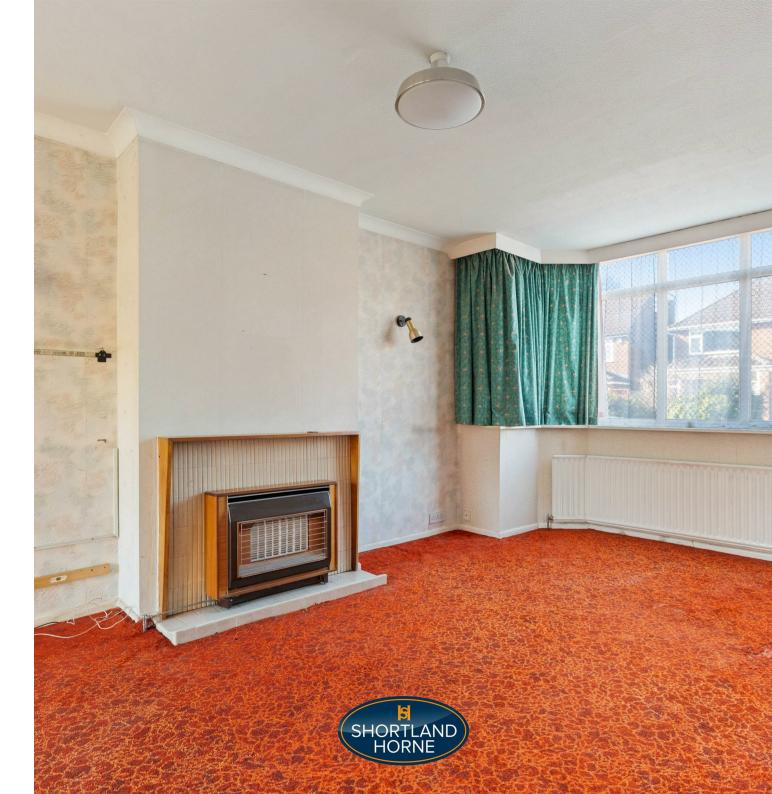

Briefly the downstairs accommodation comprises of a storm porch, an entrance hallway leading you through to a spacious lounge/diner with a bay window to the front elevation and a feature fire place. The is a dining area which faces the rear of the property with doors leading to the garden. The kitchen has wall and base units, appliances and has a large window overlooking the garden. There is also a door leading you out to the tandem carport with access to a detached garage.