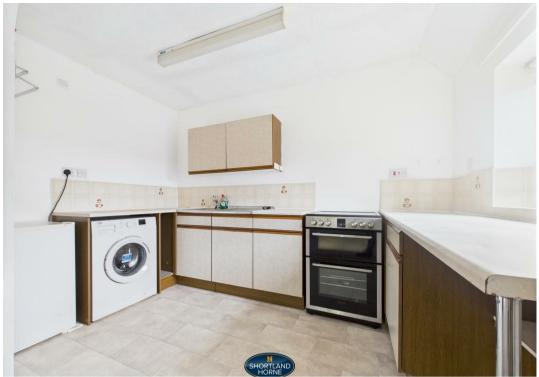

The apartment is in need of some updating and modernisation and comprises of a open plan lounge kitchen with space for fridge/freezer and electric cooker, the bathroom is a good size with a large walk in shower cubicle, There is also a double bedroom and a small single bedroom.