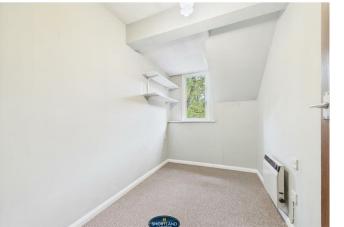

The apartment is in need of some updating and modernisation and comprises of a open plan lounge kitchen with space for fridge/freezer and electric cooker, the bathroom is a good size with a large walk in shower cubicle, There is also a double bedroom and a small single bedroom.

The property benefits from double glazing and electric heating. An internal inspection would be highly recommended. This development has well maintained communal gardens, a lift to all floors, a communal lounge and communal laundry areas.