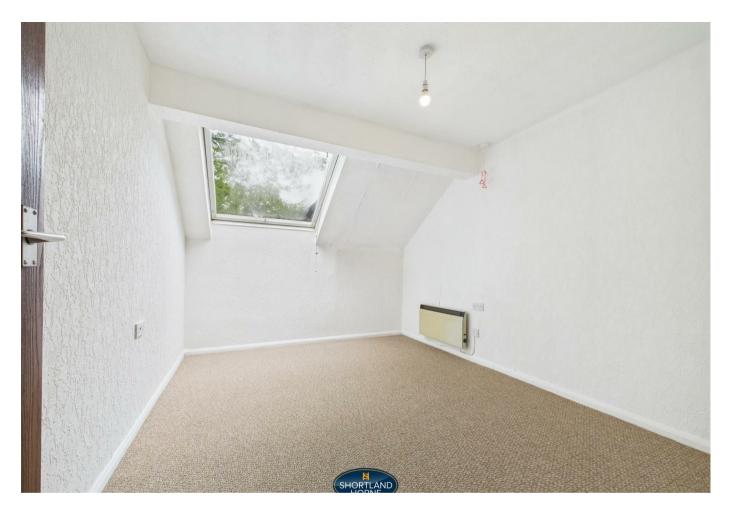

The apartment is in need of some updating and modernisation and comprises of a open plan lounge kitchen with space for fridge/freezer and electric cooker, the bathroom is a good size with a large walk in shower cubicle, There is also a double bedroom and a small single bedroom.