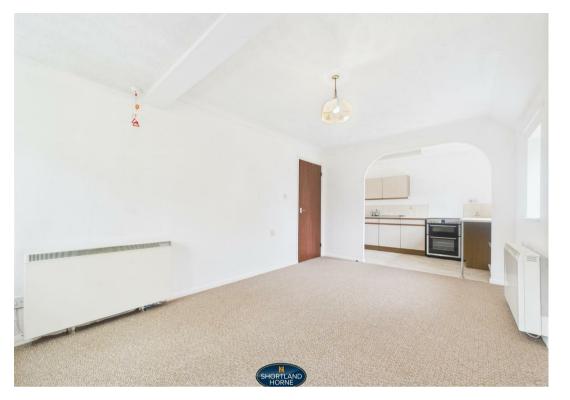

The apartment is in need of some updating and modernisation and comprises of a open plan lounge kitchen with space for fridge/freezer and electric cooker, the bathroom is a good size with a large walk in shower cubicle, There is also a double bedroom and a small single bedroom.

The property benefits from double glazing and electric heating. An internal inspection would be highly recommended. This development has well maintained communal gardens, a lift to all floors, a communal lounge and communal laundry areas.