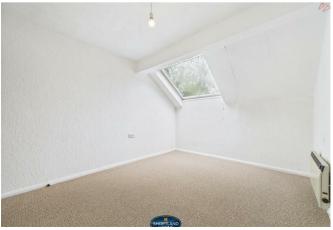

The apartment is in need of some updating and modernisation and comprises of a open plan lounge kitchen with space for fridge/freezer and electric cooker, the bathroom is a good size with a large walk in shower cubicle, There is also a double bedroom and a small single bedroom.