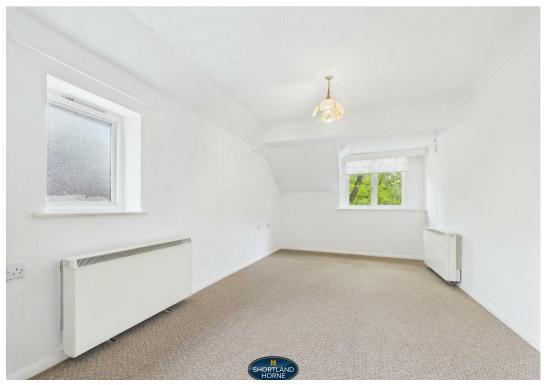

The apartment is in need of some updating and modernisation and comprises of a open plan lounge kitchen with space for fridge/freezer and electric cooker, the bathroom is a good size with a large walk in shower cubicle, There is also a double bedroom and a small single bedroom.