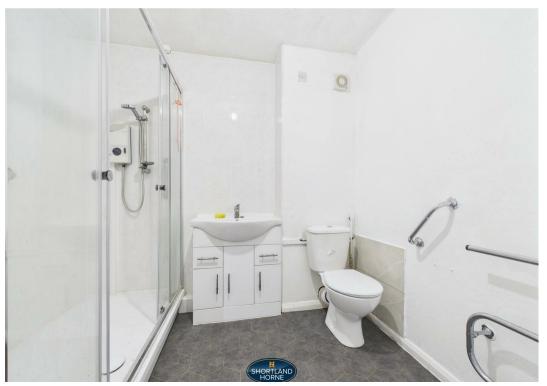

The apartment is in need of some updating and modernisation and comprises of a open plan lounge kitchen with space for fridge/freezer and electric cooker, the bathroom is a good size with a large walk in shower cubicle, There is also a double bedroom and a small single bedroom.

The property benefits from double glazing and electric heating. An internal inspection would be highly recommended. This development has well maintained communal gardens, a lift to all floors, a communal lounge and communal laundry areas.