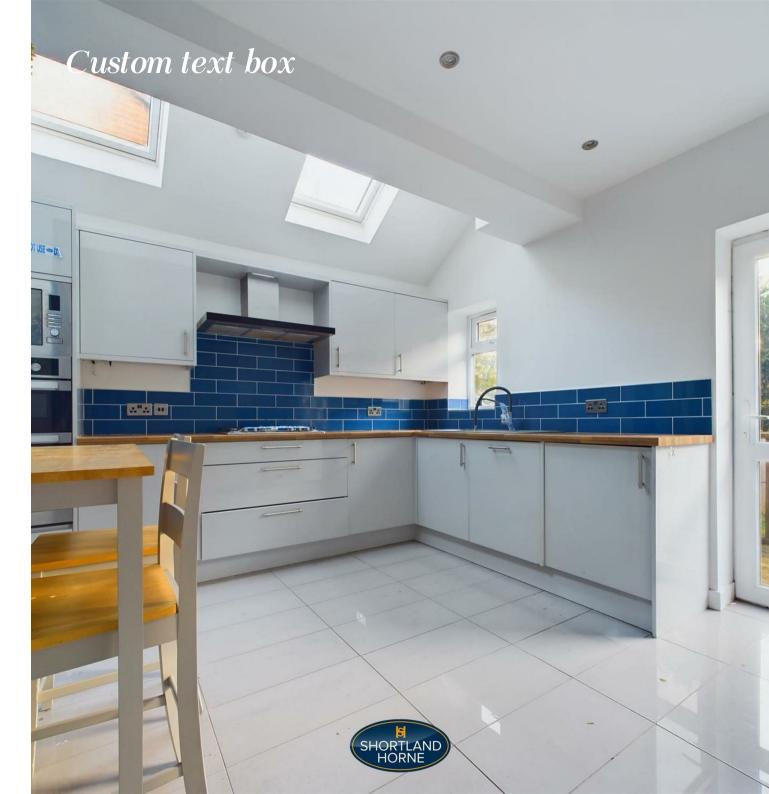

#### GROUND FLOOR

**Entrance Hallway** 

1.78m x 4.75m

Lounge/Diner

3.33m x 7.98m

Office

1.37m x 1.55m

Kitchen/Diner

4.04m x 2.97m

W/C

1.37m x 1.91m

FIRST FLOOR

Bedroom One

3.02m x 4.65m

Bedroom Two

2.87m x 3.12m