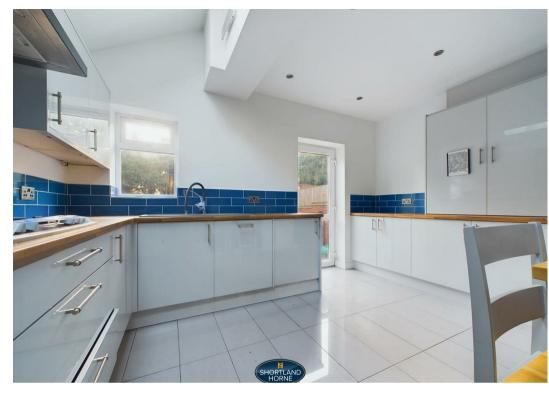

#### GROUND FLOOR

**Entrance Hallway** 

1.78m x 4.75m

Lounge/Diner

3.33m x 7.98m

Office

1.37m x 1.55m

Kitchen/Diner

4.04m x 2.97m

W/C

1.37m x 1.91m

FIRST FLOOR

Bedroom One

3.02m x 4.65m

Bedroom Two

2.87m x 3.12m