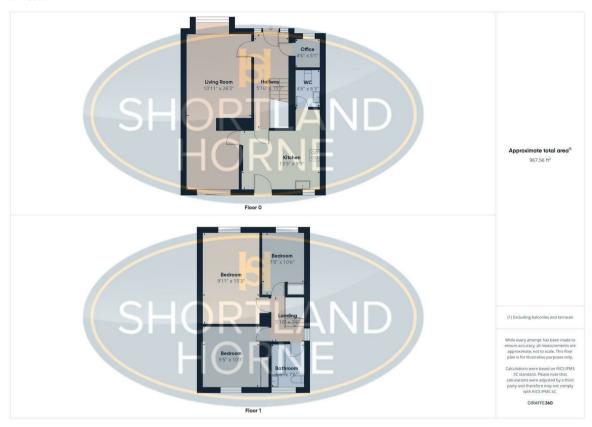

### Floor Plan

# Total area: sq ft

#### GROUND FLOOR

**Entrance Hallway** 

1.78m x 4.75m

Lounge/Diner

3.33m x 7.98m

Office

1.37m x 1.55m

Kitchen/Diner

4.04m x 2.97m

W/C

1.37m x 1.91m

FIRST FLOOR

Bedroom One

3.02m x 4.65m

Bedroom Two

2.87m x 3.12m

Bedroom Three

2.13m x 3.20m

Bathroom

1.68m x 2.29m

**6** shortland-horne.co.uk