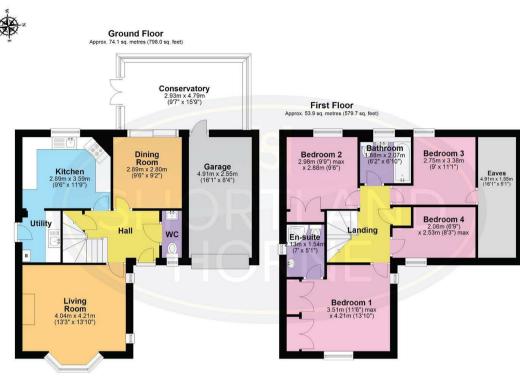

## Dimensions

GROUND FLOOR

Entrance Hallway

Lounge 4.04m x 4.22m

Kitchen 2.90m x 3.58m

Dining Room 2.90m x 2.79m Bedroom Three 2.74m x 3.38m

Eaves Storage 4.90m x 1.55m

Bedroom Four 2.06m x 2.51m

Bathroom 1.88m x 2.08m

Conservatory

4.80m x 2.92m

Garage 4.90m x 2.54m

FIRST FLOOR

Bedroom One 3.51m x 4.22m

En-Suite 2.13m x 1.55m

Bedroom Two 2.97m x 2.90m

## Floor Plan

Total area: approx. 128.0 sq. metres (1377.7 sq. feet)

### Total area: 1377.70 sq ft