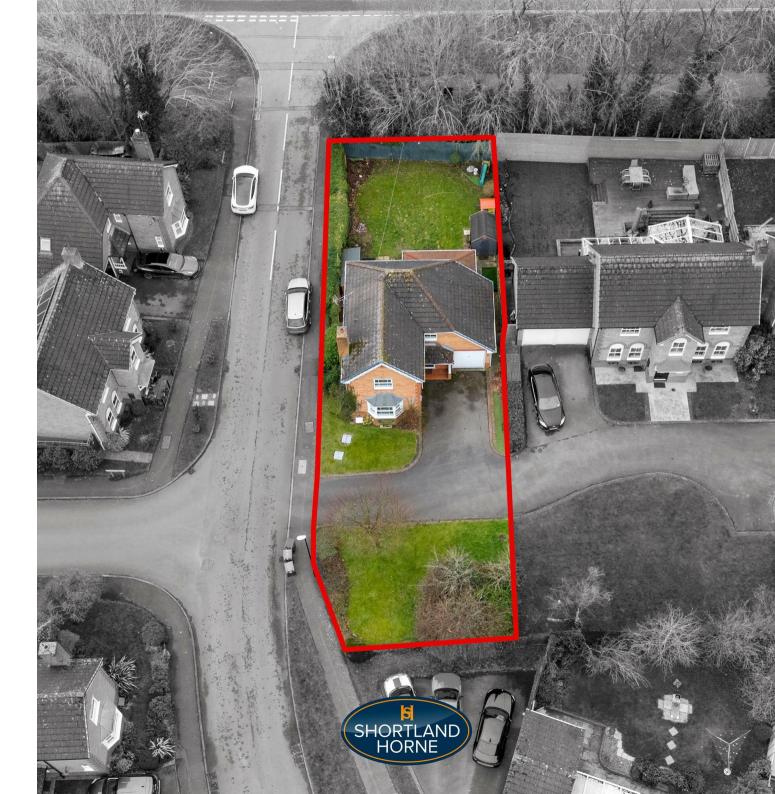

# Ashfield Avenue CV4 9SQ

Nestled on Ashfield Avenue in Coventry, this superb fourbedroom detached family home is a true gem, set on a generous plot that offers both space and comfort. The property is ideally located, providing easy access to local schools, Warwick University, shops, and the motorway network, making it perfect for families and commuters alike.

The property boasts four well-proportioned bedrooms, providing ample accommodation for a growing family or guests. There is an en-suite shower room and a family bathroom. The outdoor space is equally impressive, offering a generous garden that is perfect for children to play in or for hosting summer barbecues.