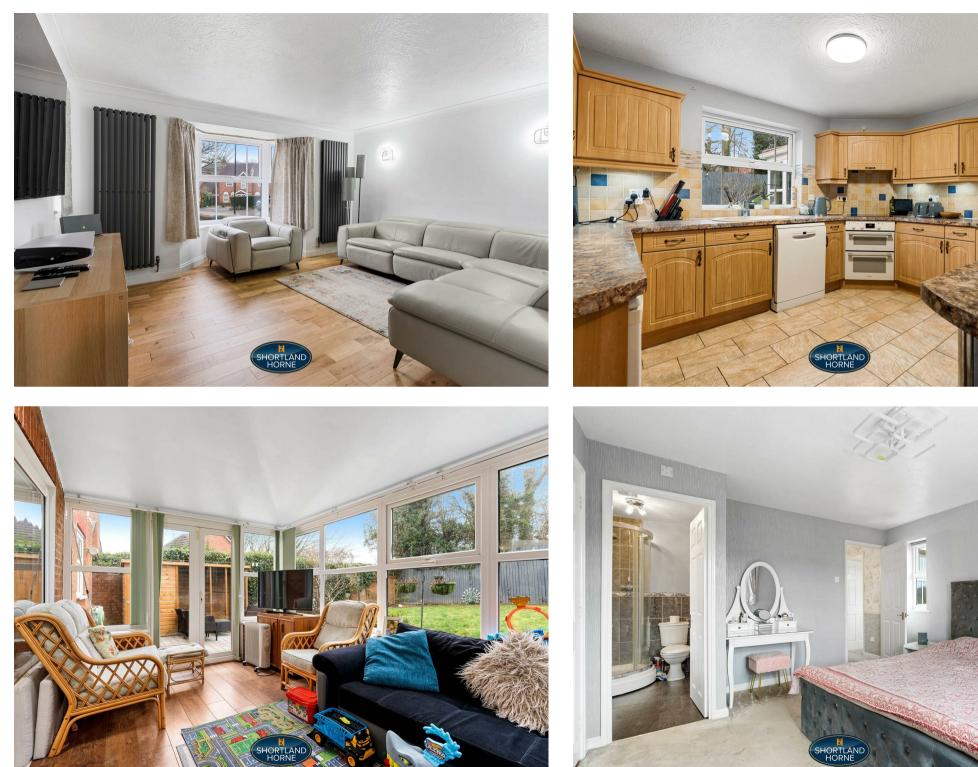

Upon entering, you are greeted by a welcoming entrance hallway that leads to a spacious and light-filled living area. The tasteful decor throughout the home creates a warm and inviting atmosphere, making it an ideal setting for family gatherings and entertaining guests. Each room has been thoughtfully designed to maximise space and natural light, ensuring a pleasant living experience.

The property boasts four well-proportioned bedrooms, providing ample accommodation for a growing family or guests. There is an en-suite shower room and a family bathroom. The outdoor space is equally impressive, offering a generous garden that is perfect for children to play in or for hosting summer barbecues.