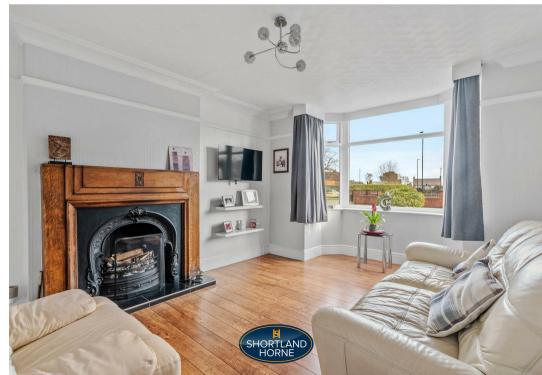

Upon entering, you are greeted by a spacious and inviting downstairs layout that features two well-appointed reception rooms, providing ample space for relaxation and entertaining. The heart of the home is undoubtedly the stunning kitchen dining room, which is designed to cater to modern family life, allowing for both casual dining and formal gatherings. A convenient WC completes the ground floor.

Bathroom

Kitchen/Dining Room

7.27 x 5.44

Sitting Room

4.90 x 3.62

Utility

W/C

Master Bedroom