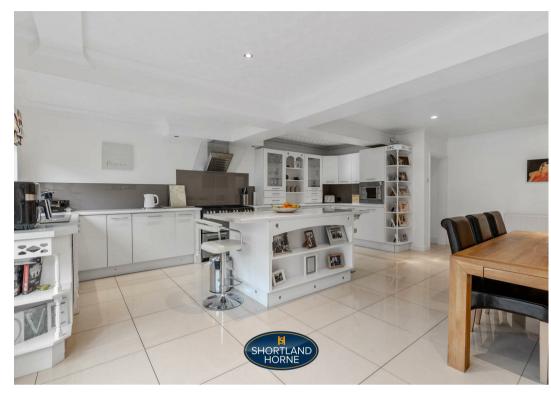

Upon entering, you are greeted by a spacious and inviting downstairs layout that features two well-appointed reception rooms, providing ample space for relaxation and entertaining. The heart of the home is undoubtedly the stunning kitchen dining room, which is designed to cater to modern family life, allowing for both casual dining and formal gatherings. A convenient WC completes the ground floor.

Bathroom

Kitchen/Dining Room

7.27 x 5.44

Sitting Room

4.90 x 3.62

Utility

W/C

Master Bedroom