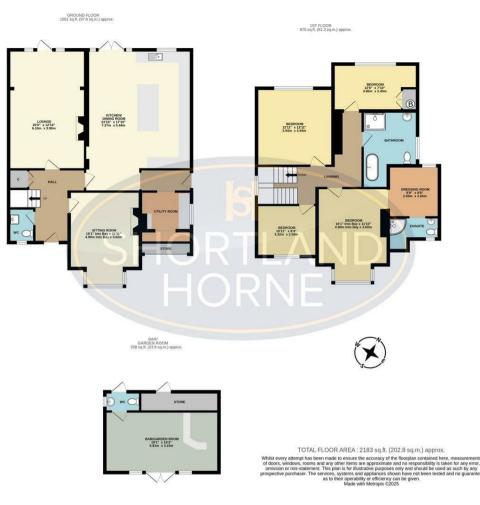

## Dimensions

Ground Floor

Bedroom 3 3.80 x 2.40

Hallway

Bedroom 4

Lounge

3.32 x 2.55

6.10 x 3.90

Bathroom

Kitchen/Dining Room

7.27 x 5.44

Sitting Room

4.90 x 3.62

Utility

W/C

Master Bedroom

4.90 x 3.60

**Dressing Room** 

En Suite

Bedroom 2

3.94 x 3.94

**6** shortland-horne.co.uk