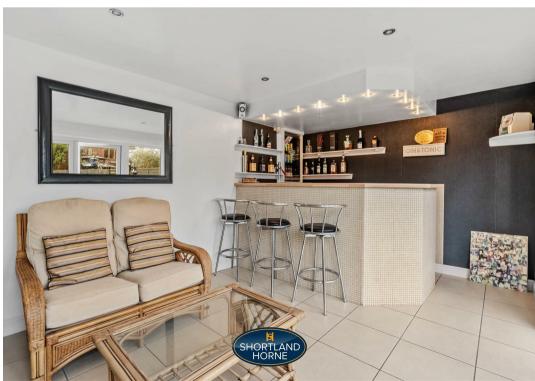

Outside, the property continues to impress with a beautifully landscaped rear garden, perfect for outdoor entertaining or simply enjoying the fresh air. Additionally, a detached brick-built outbuilding currently serves as a bar and entertainment room, offering a unique space for social gatherings. For those with a penchant for sports, the rear of the garden features an astro turf area, ideal for football and other outdoor activities.