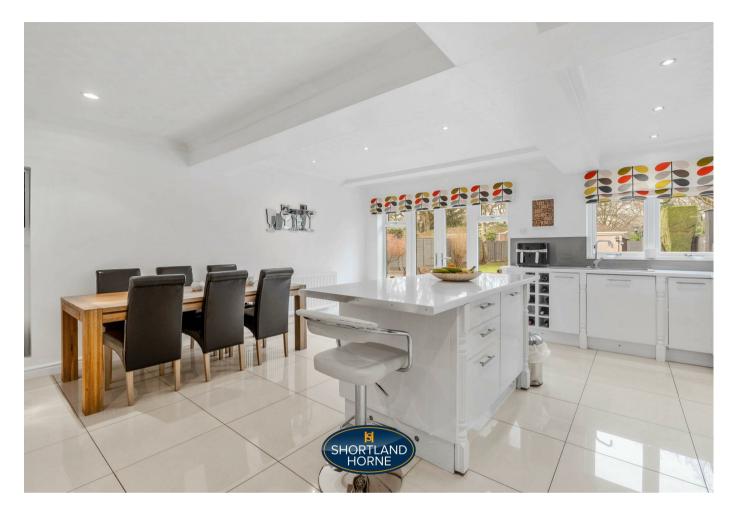

Upon entering, you are greeted by a spacious and inviting downstairs layout that features two well-appointed reception rooms, providing ample space for relaxation and entertaining. The heart of the home is undoubtedly the stunning kitchen dining room, which is designed to cater to modern family life, allowing for both casual dining and formal gatherings. A convenient WC completes the ground floor.

Bathroom

Kitchen/Dining Room

7.27 x 5.44

Sitting Room

4.90 x 3.62

Utility

W/C

Master Bedroom