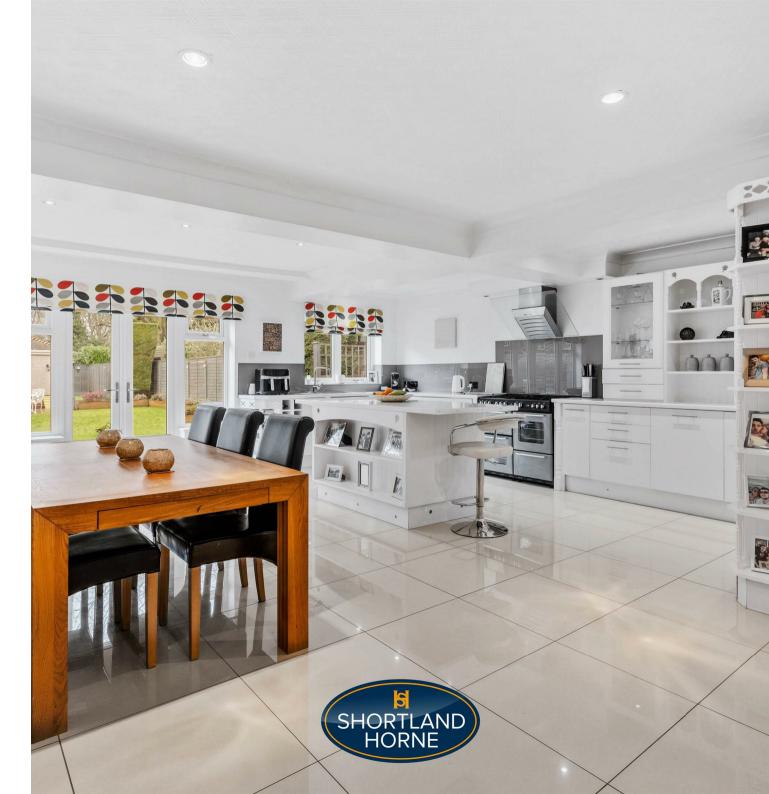

Upon entering, you are greeted by a spacious and inviting downstairs layout that features two well-appointed reception rooms, providing ample space for relaxation and entertaining. The heart of the home is undoubtedly the stunning kitchen dining room, which is designed to cater to modern family life, allowing for both casual dining and formal gatherings. A convenient WC completes the ground floor.

Bathroom

Kitchen/Dining Room

7.27 x 5.44

Sitting Room

4.90 x 3.62

Utility

W/C

Master Bedroom