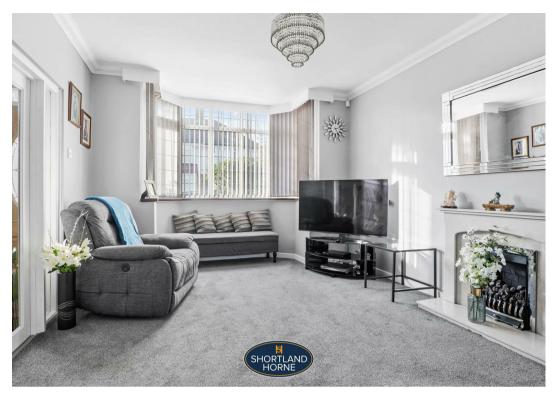

The house has gas fired central heating and double glazing. It affords excellent family accommodation including a front lounge with a feature gas fire, a superbly extended kitchen/dining /breakfast room with an integrated oven, gas hob and space for a dishwasher and a washing machine. The Kitchen runs off to a very useful utility room and a downstairs shower room.