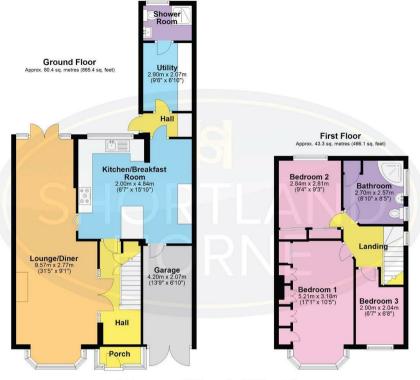

## Dimensions

GROUND FLOOR

Garage

4.19m x 2.08m

**Entrance Porch** 

Hall

Lounge/Diner

9.58m x 2.77m

Kitche/Diner

2.01m x 4.83m

**Outer Hall** 

Utility

2.90m x 2.08m

Shower Room

FIRST FLOOR

Bedroom One

5.21m x 3.18m

Bedroom Two

2.84m x 2.82m

Bedroom Three

2.01m x 2.03m

Bathroom

2.69m x 2.57m

OUTSIDE

#### Floor Plan

Total area: approx. 123.7 sq. metres (1331.5 sq. feet)

DISCLAIMER - Floor plans shown are for general guidance only. Whilst every attempt has been made to ensure that the floorplan measurements are as accurate as possible, they are for illustrative purposes only.

### Total area: 1331.50 sq ft