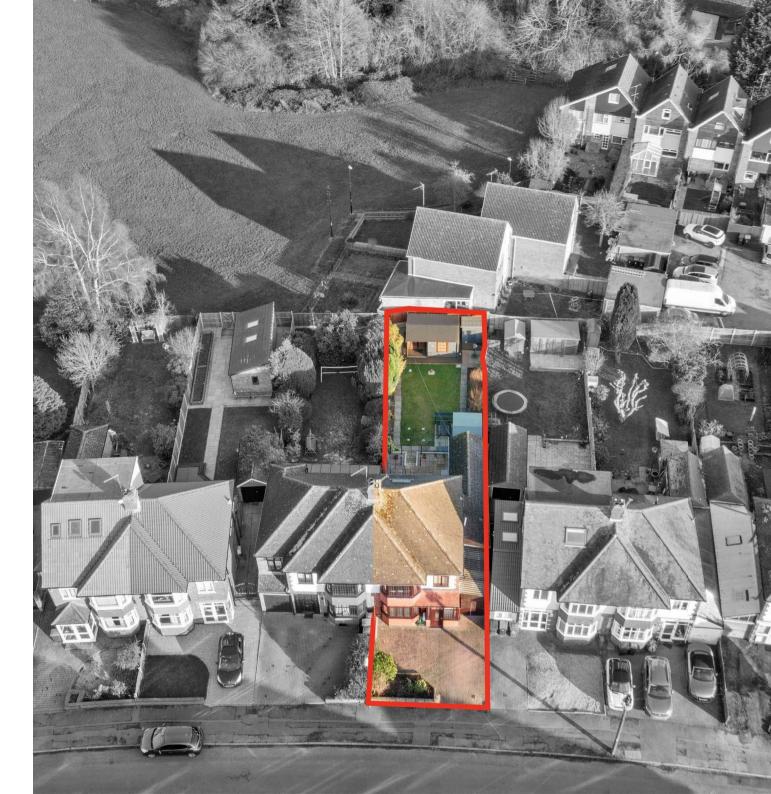

On the first floor you will find a family bathroom, two double bedrooms with the bigger double bedroom featuring built in wardrobes.

The garden is an especially attractive feature; well designed for the children; it sets off the house to best advantage. The front of the house is fully block paved providing parking for a couple of cars and access to a garage.