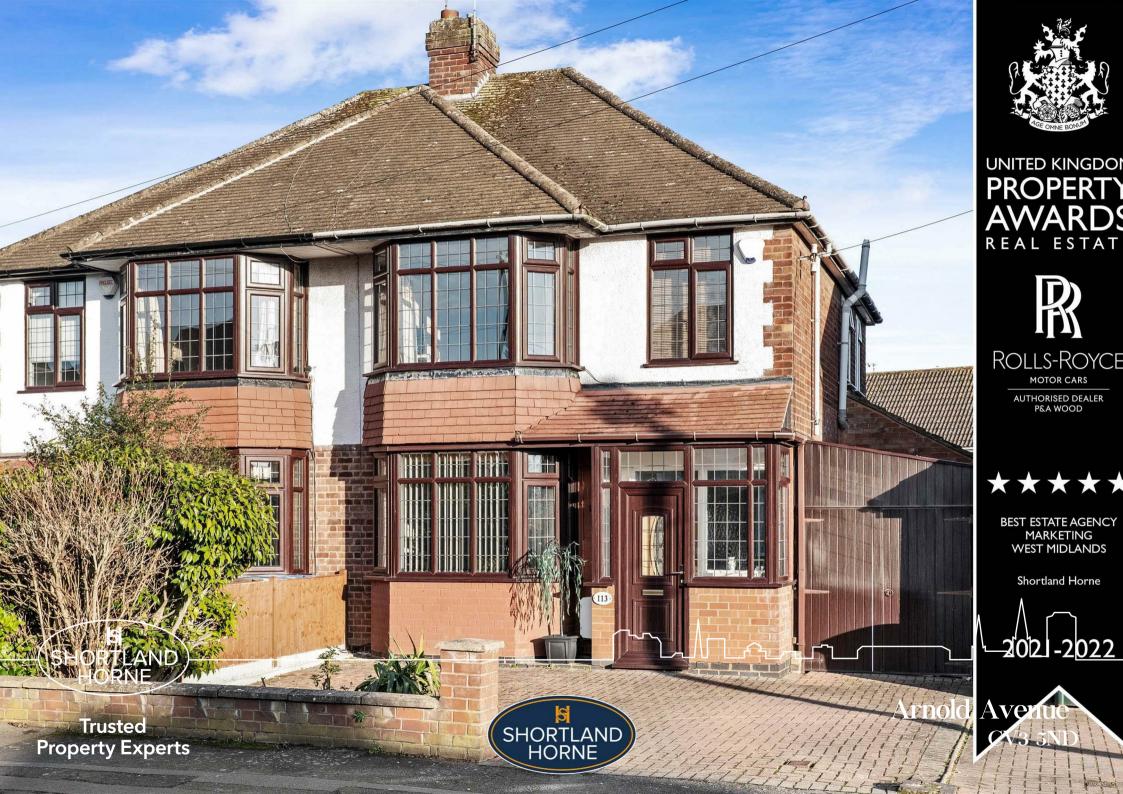

# Arnold Avenue CV3 5ND

A LOVELY 1331.5SQFT EXTENDED SEMI-DETACHED FAMILY HOME WITH A DELIGHTFUL LARGE LANDSCAPED GARDEN.

Arnold Avenue is firmly established as one of the most favoured locations in the city. It is close to the train station, War Memorial Park and within easy reach to Finham Park School

The house has gas fired central heating and double glazing. It affords excellent family accommodation including a front lounge with a feature gas fire, a superbly extended kitchen/dining /breakfast room with an integrated oven, gas hob and space for a dishwasher and a washing machine. The Kitchen runs off to a very useful utility room and a downstairs shower room.

On the first floor you will find a family bathroom, two double bedrooms with the bigger double bedroom featuring built in wardrobes.

The garden is an especially attractive feature; well designed for the children; it sets off the house to best advantage. The front of the house is fully block paved providing parking for a couple of cars and access to a garage.