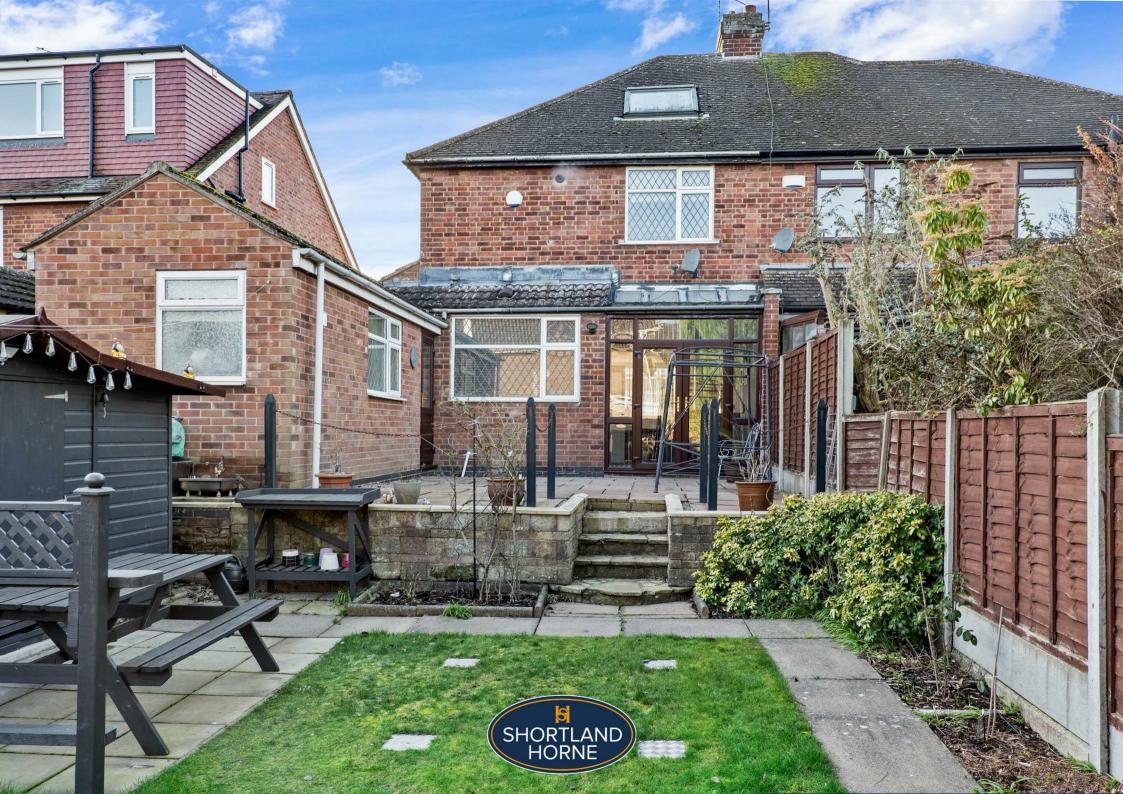

On the first floor you will find a family bathroom, two double bedrooms with the bigger double bedroom featuring built in wardrobes.

The garden is an especially attractive feature; well designed for the children; it sets off the house to best advantage. The front of the house is fully block paved providing parking for a couple of cars and access to a garage.