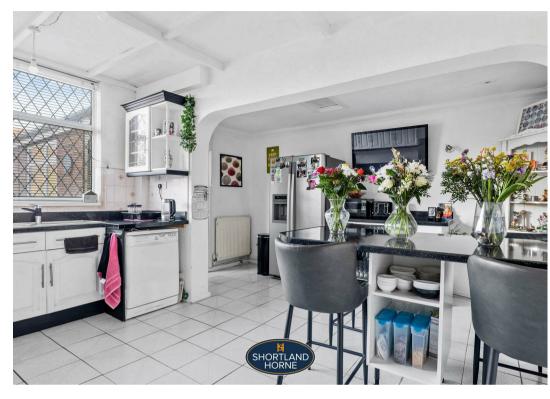

The house has gas fired central heating and double glazing. It affords excellent family accommodation including a front lounge with a feature gas fire, a superbly extended kitchen/dining /breakfast room with an integrated oven, gas hob and space for a dishwasher and a washing machine. The Kitchen runs off to a very useful utility room and a downstairs shower room.