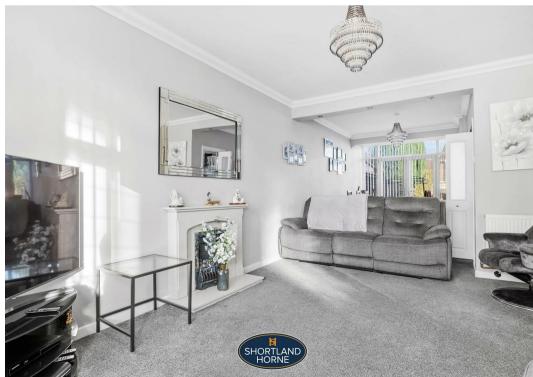

The house has gas fired central heating and double glazing. It affords excellent family accommodation including a front lounge with a feature gas fire, a superbly extended kitchen/dining /breakfast room with an integrated oven, gas hob and space for a dishwasher and a washing machine. The Kitchen runs off to a very useful utility room and a downstairs shower room.