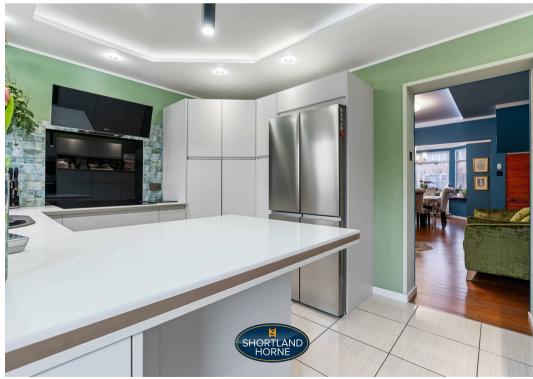

Upon entering, you are greeted by a welcoming storm porch, a 22ft lounge/diner that flows seamlessly into an open plan under floor heated breakfast kitchen, perfect for entertaining family and friends. The first floor is home to two spacious double bedrooms, complemented by a modern extended underfloor heated luxury family bathroom with bath and walk shower. Advancing from the first floor you will find a further staircase that leads you up to a very useful loft room.