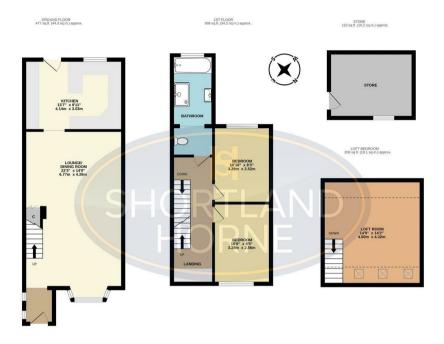

### Floor Plan

TOTAL FLOOR AREA: 1160 sq.ft. (107.8 sq.m.) approx.

Whilst every attempt has been made to ensure the accuracy of the floorplan contained here, measurements of doors, windows, rooms and any other terms are approximate and no responsibility to taken for any error, prospective purchaser. The services, systems and appliances shown have not been tested and no guarantee as to their operability or efficiency can be given.

# Total area: 1160.00 sq ft