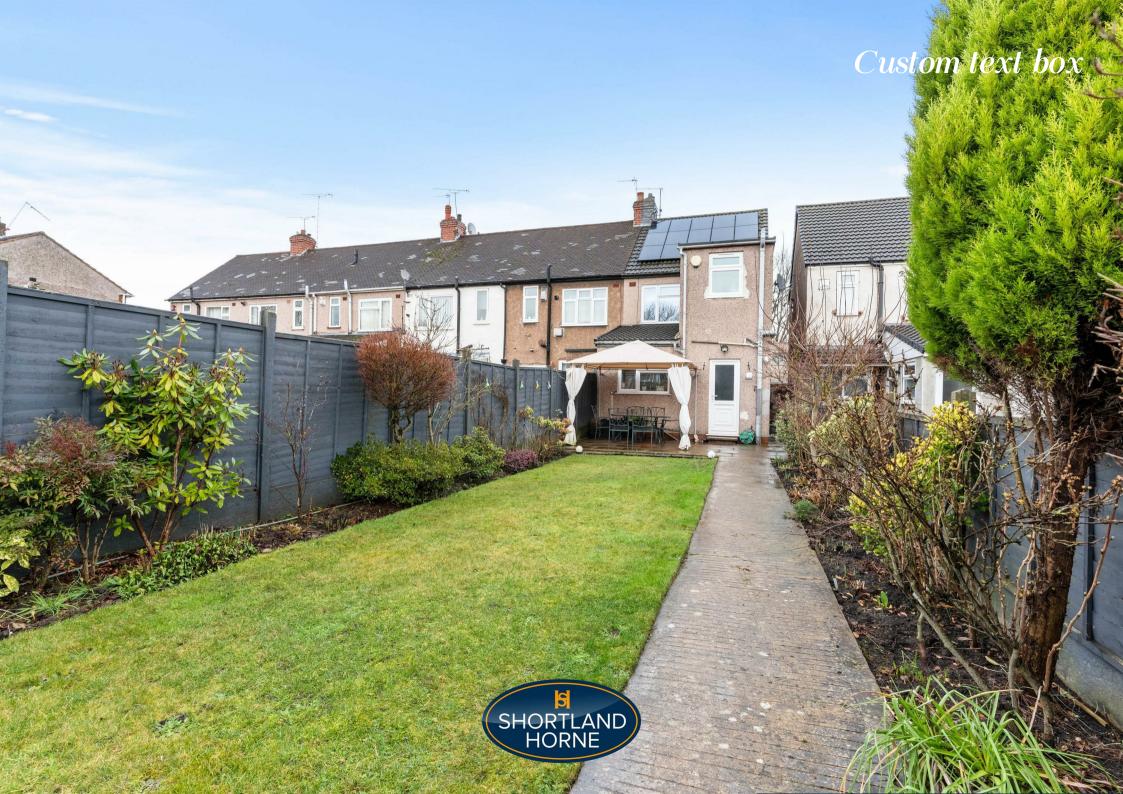

The outdoor space is equally appealing, with a relatively maintenance-free garden at the rear, ideal for enjoying the fresh air without the burden of extensive upkeep. An added bonus is the rear access parking and access to a purpose built storage building with power and lighting.