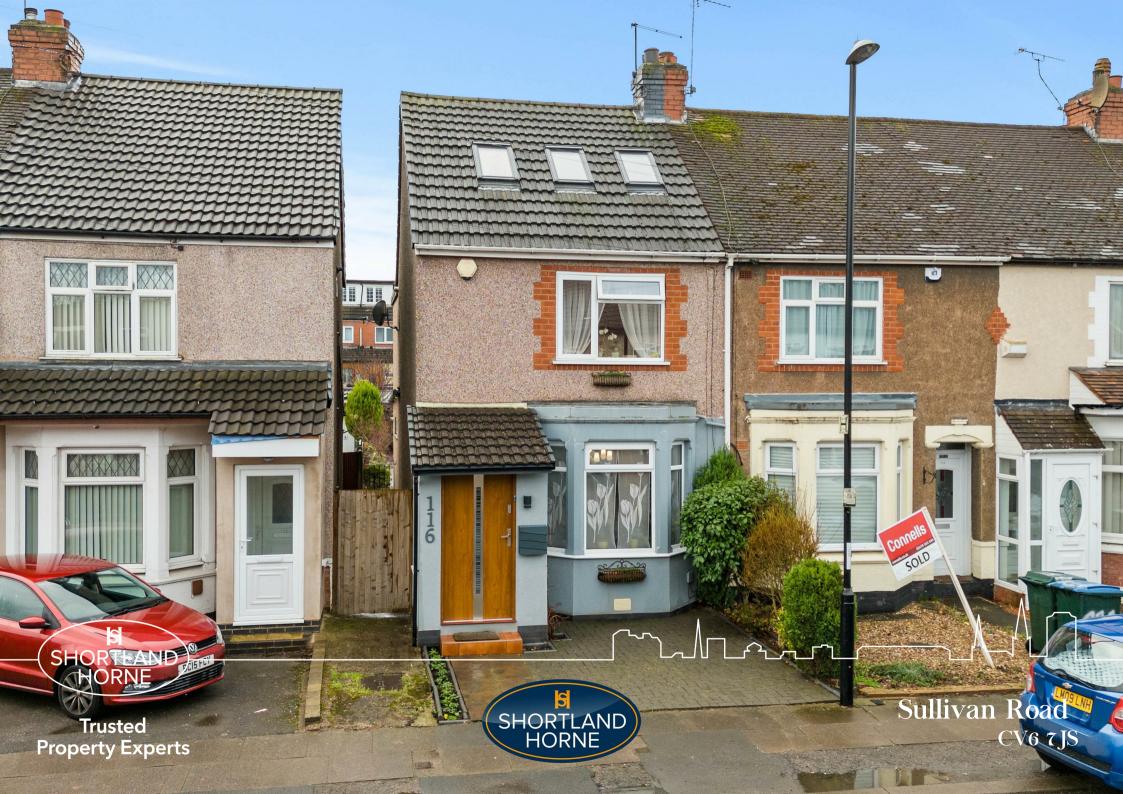

# Sullivan Road CV6 7JS

#### NO UPWARD CHAIN!!!

Nestled on Sullivan Road in the vibrant area of Coventry, this charming end terrace house presents an excellent opportunity for first-time buyers or savvy investors. The property boasts two generously sized double bedrooms, thoughtfully arranged over three floors, ensuring ample space for comfortable living.

Upon entering, you are greeted by a welcoming storm porch, a 22ft lounge/diner that flows seamlessly into an open plan under floor heated breakfast kitchen, perfect for entertaining family and friends. The first floor is home to two spacious double bedrooms, complemented by a modern extended underfloor heated luxury family bathroom with bath and walk shower. Advancing from the first floor you will find a further staircase that leads you up to a very useful loft room.

The outdoor space is equally appealing, with a relatively maintenance-free garden at the rear, ideal for enjoying the fresh air without the burden of extensive upkeep. An added bonus is the rear access parking and access to a purpose built storage building with power and lighting.