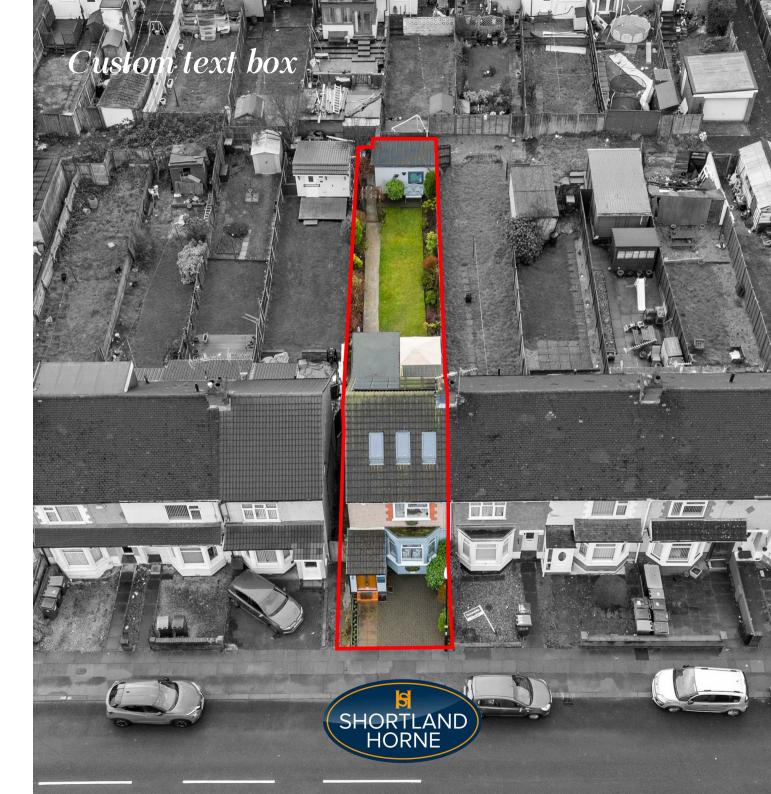

The outdoor space is equally appealing, with a relatively maintenance-free garden at the rear, ideal for enjoying the fresh air without the burden of extensive upkeep. An added bonus is the rear access parking and access to a purpose built storage building with power and lighting.