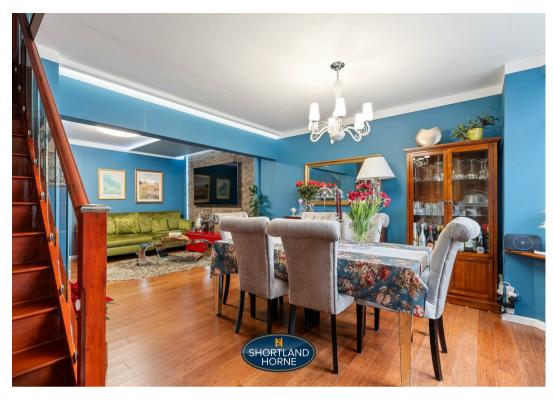

Upon entering, you are greeted by a welcoming storm porch, a 22ft lounge/diner that flows seamlessly into an open plan under floor heated breakfast kitchen, perfect for entertaining family and friends. The first floor is home to two spacious double bedrooms, complemented by a modern extended underfloor heated luxury family bathroom with bath and walk shower. Advancing from the first floor you will find a further staircase that leads you up to a very useful loft room.