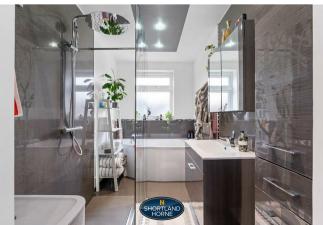

Upon entering, you are greeted by a welcoming storm porch, a 22ft lounge/diner that flows seamlessly into an open plan under floor heated breakfast kitchen, perfect for entertaining family and friends. The first floor is home to two spacious double bedrooms, complemented by a modern extended underfloor heated luxury family bathroom with bath and walk shower. Advancing from the first floor you will find a further staircase that leads you up to a very useful loft room.