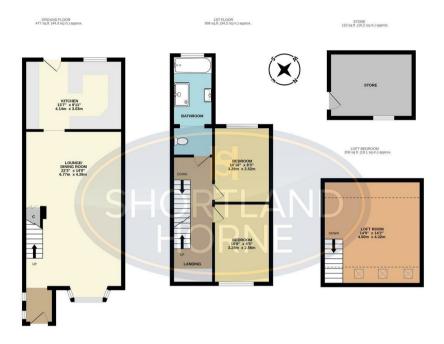

#### GROUND FLOOR

Porch

Lounge/Dining Room

6.78m x 4.27m

Kitchen

4.14m x 3.02m

FIRST FLOOR

Bedroom One

3.28m x 2.57m

Bedroom Two

3.30m x 2.51m

Bathroom

SECOND FLOOR

Loft Room

4.50m x 4.32m

OUTSIDE

#### Floor Plan

TOTAL FLOOR AREA: 1160 sq.ft. (107.8 sq.m.) approx.

Whilst every attempt has been made to ensure the accuracy of the floorplan contained here, measurements of doors, windows, rooms and any other literia are approximate and no responsibility to taken for any error, prospective purchaser. The services, systems and applicances shown have not been tested and no guarantee as to their operability or efficiency can be given.

### Total area: 1160.00 sq ft