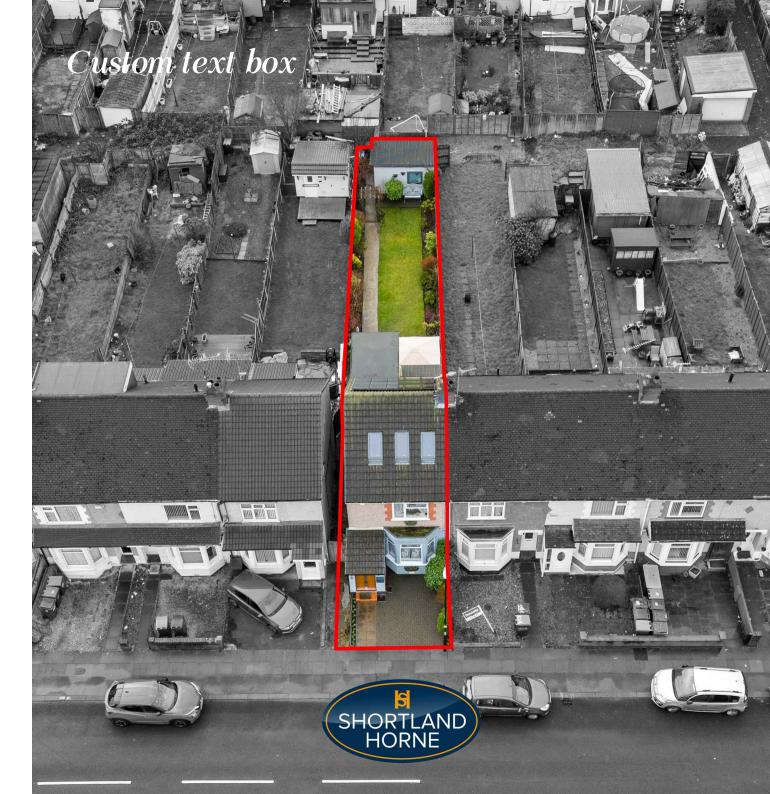

The outdoor space is equally appealing, with a relatively maintenance-free garden at the rear, ideal for enjoying the fresh air without the burden of extensive upkeep. An added bonus is the rear access parking and access to a purpose built storage building with power and lighting.

The house also has privately owned solar panels.