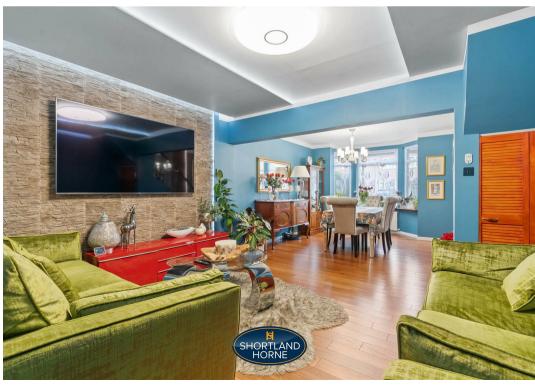

Upon entering, you are greeted by a welcoming storm porch, a 22ft lounge/diner that flows seamlessly into an open plan under floor heated breakfast kitchen, perfect for entertaining family and friends. The first floor is home to two spacious double bedrooms, complemented by a modern extended underfloor heated luxury family bathroom with bath and walk shower. Advancing from the first floor you will find a further staircase that leads you up to a very useful loft room.