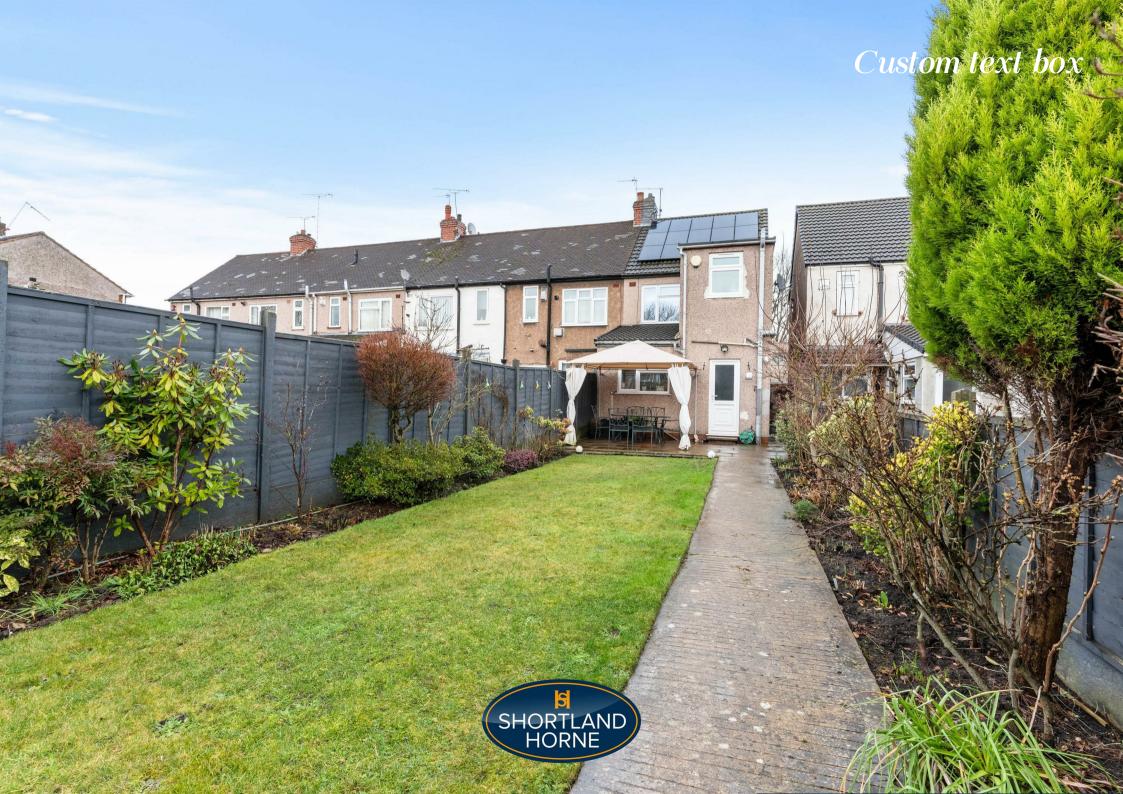

The outdoor space is equally appealing, with a relatively maintenance-free garden at the rear, ideal for enjoying the fresh air without the burden of extensive upkeep. An added bonus is the rear access parking and access to a purpose built storage building with power and lighting.

The house also has privately owned solar panels.