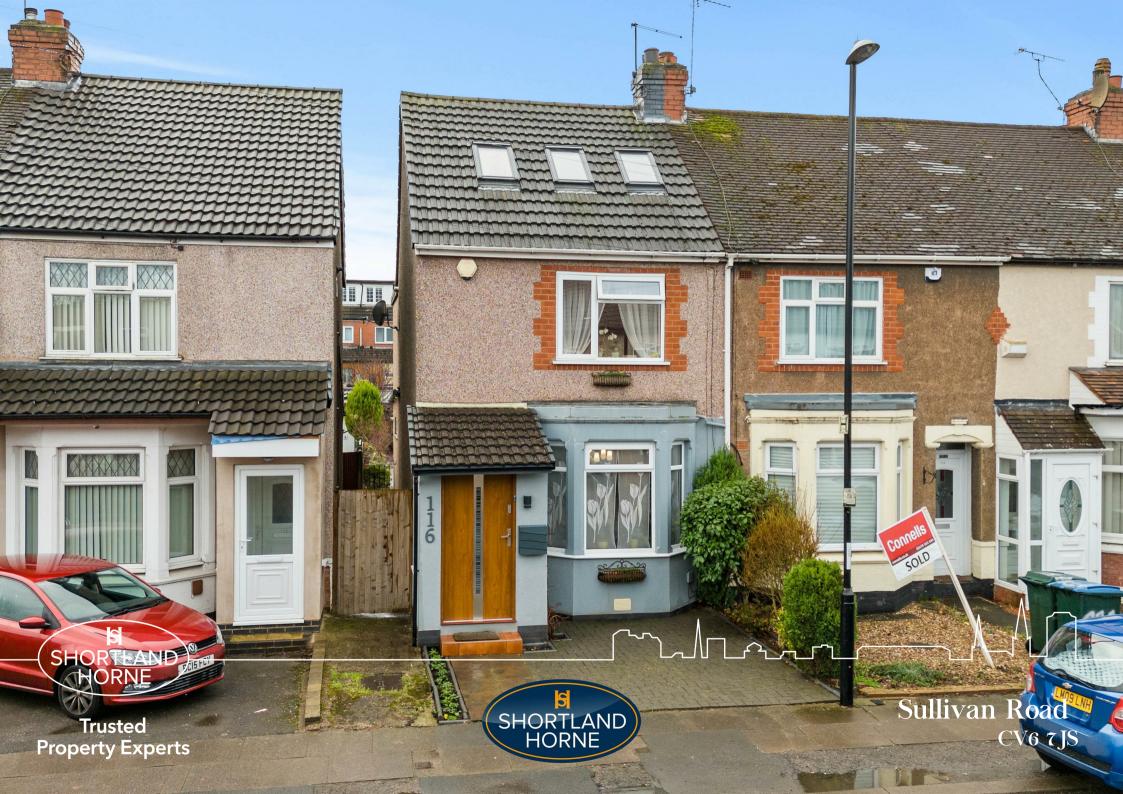

# Sullivan Road CV6 7JS

Nestled on Sullivan Road in the vibrant area of Coventry, this charming end terrace house presents an excellent opportunity for first-time buyers or savvy investors. The property boasts two generously sized double bedrooms, thoughtfully arranged over three floors, ensuring ample space for comfortable living.

Upon entering, you are greeted by a welcoming storm porch, a 22ft lounge/diner that flows seamlessly into an open plan under floor heated breakfast kitchen, perfect for entertaining family and friends. The first floor is home to two spacious double bedrooms, complemented by a modern extended underfloor heated luxury family bathroom with bath and walk shower. Advancing from the first floor you will find a further staircase that leads you up to a very useful loft room.

The outdoor space is equally appealing, with a relatively maintenance-free garden at the rear, ideal for enjoying the fresh air without the burden of extensive upkeep. An added bonus is the rear access parking and access to a purpose built storage building with power and lighting.

The house also has privately owned solar panels.