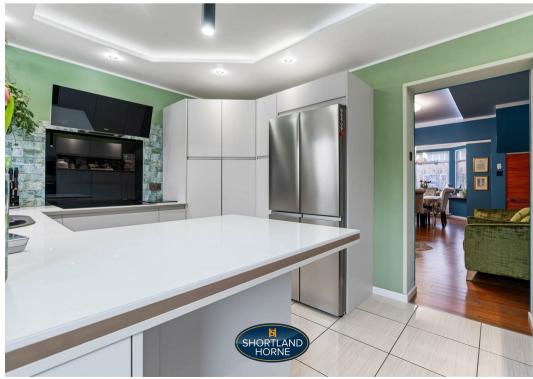

Upon entering, you are greeted by a welcoming storm porch, a 22ft lounge/diner that flows seamlessly into an open plan under floor heated breakfast kitchen, perfect for entertaining family and friends. The first floor is home to two spacious double bedrooms, complemented by a modern extended underfloor heated luxury family bathroom with bath and walk shower. Advancing from the first floor you will find a further staircase that leads you up to a very useful loft room.

#### GROUND FLOOR

Porch

Lounge/Dining Room

6.78m x 4.27m

Kitchen

4.14m x 3.02m

FIRST FLOOR

Bedroom One