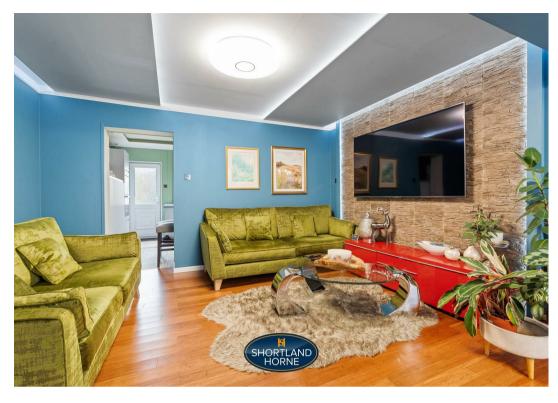

Upon entering, you are greeted by a welcoming storm porch, a 22ft lounge/diner that flows seamlessly into an open plan under floor heated breakfast kitchen, perfect for entertaining family and friends. The first floor is home to two spacious double bedrooms, complemented by a modern extended underfloor heated luxury family bathroom with bath and walk shower. Advancing from the first floor you will find a further staircase that leads you up to a very useful loft room.