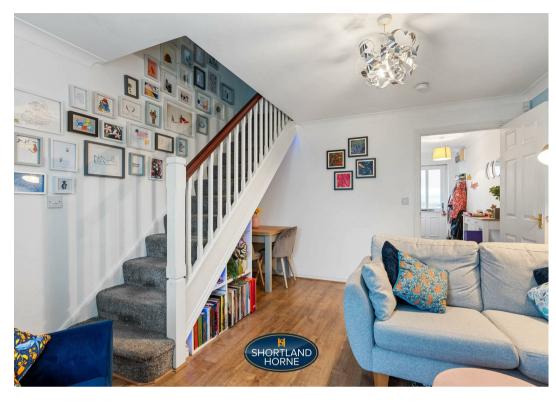

Spanning approximately 600 square feet, the ground floor welcomes you with an inviting entrance hall that leads to a contemporary fitted kitchen. This kitchen is equipped with an integrated oven and offers ample space for a fridge/freezer and washing machine, making it both functional and stylish. The generous lounge is a highlight of the home, featuring French doors that open out to a fully enclosed garden, creating a seamless connection between indoor and outdoor living. Additionally, a convenient W/C is located on this level.