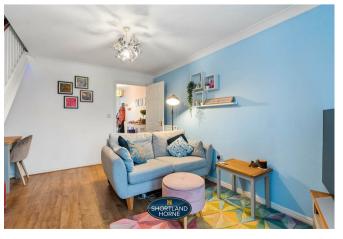

Spanning approximately 600 square feet, the ground floor welcomes you with an inviting entrance hall that leads to a contemporary fitted kitchen. This kitchen is equipped with an integrated oven and offers ample space for a fridge/freezer and washing machine, making it both functional and stylish. The generous lounge is a highlight of the home, featuring French doors that open out to a fully enclosed garden, creating a seamless connection between indoor and outdoor living. Additionally, a convenient W/C is located on this level.