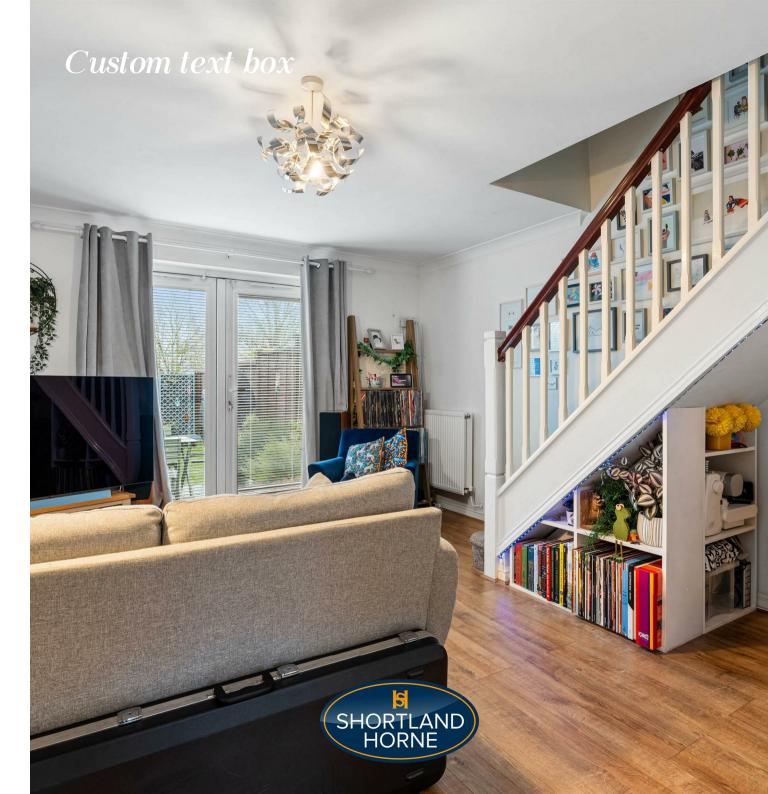

Spanning approximately 600 square feet, the ground floor welcomes you with an inviting entrance hall that leads to a contemporary fitted kitchen. This kitchen is equipped with an integrated oven and offers ample space for a fridge/freezer and washing machine, making it both functional and stylish. The generous lounge is a highlight of the home, featuring French doors that open out to a fully enclosed garden, creating a seamless connection between indoor and outdoor living. Additionally, a convenient W/C is located on this level.