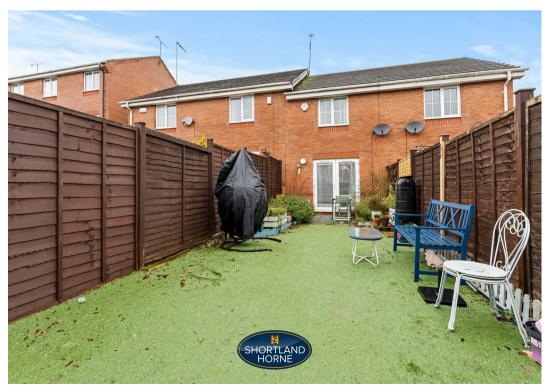

Spanning approximately 600 square feet, the ground floor welcomes you with an inviting entrance hall that leads to a contemporary fitted kitchen. This kitchen is equipped with an integrated oven and offers ample space for a fridge/freezer and washing machine, making it both functional and stylish. The generous lounge is a highlight of the home, featuring French doors that open out to a fully enclosed garden, creating a seamless connection between indoor and outdoor living. Additionally, a convenient W/C is located on this level.

As you ascend to the first floor, you will find a well-appointed family bathroom and two spacious double bedrooms, providing comfortable living spaces for relaxation and rest

To the front of the property, a shared tarmacadam driveway allows parking for two