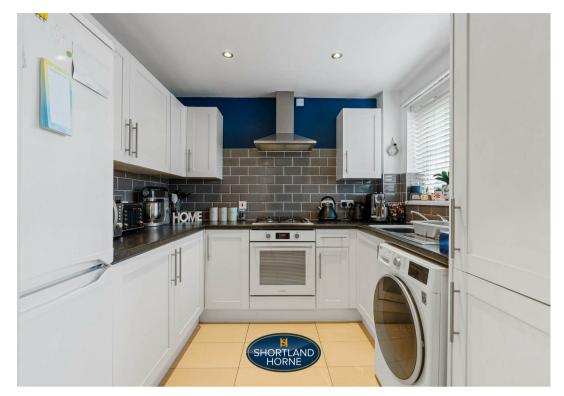

Spanning approximately 600 square feet, the ground floor welcomes you with an inviting entrance hall that leads to a contemporary fitted kitchen. This kitchen is equipped with an integrated oven and offers ample space for a fridge/freezer and washing machine, making it both functional and stylish. The generous lounge is a highlight of the home, featuring French doors that open out to a fully enclosed garden, creating a seamless connection between indoor and outdoor living. Additionally, a convenient W/C is located on this level.