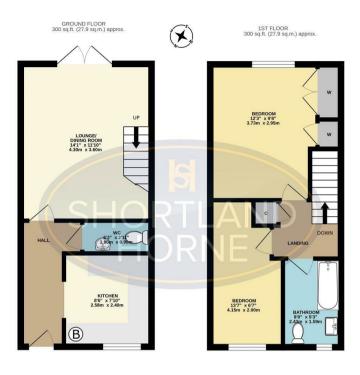

## Dimensions

GROUND FLOOR

Entrance Hallway

Kitchen

2.59m x 2.39m

Lounge/Dining Room

4.29m x 3.61m

FIRST FLOOR

Bedroom One

3.73m x 2.95m

Bedroom Two

4.14m x 2.01m

Bathroom

2.44m x 1.60m

**6** shortland-horne.co.uk

#### Floor Plan

TOTAL FLOOR AREA: 600 s.q.ft. (55.7 s.q.m.) approx.

Whilst every attempt has been made to ensure the accuracy of the Booplan contained here, measurements of doors, worknown, or command any other times are approximate and not responsibility to taken for any error, properties on only-abeliance of the second of

### Total area: 600.00 sq ft