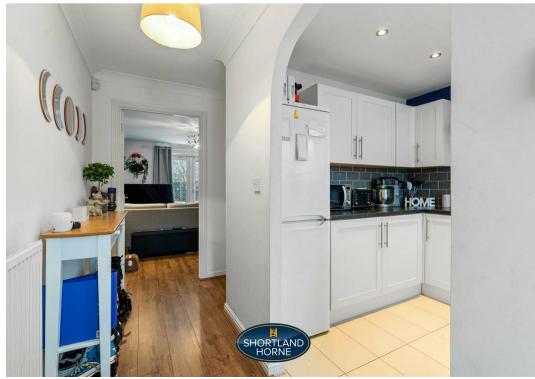

Spanning approximately 600 square feet, the ground floor welcomes you with an inviting entrance hall that leads to a contemporary fitted kitchen. This kitchen is equipped with an integrated oven and offers ample space for a fridge/freezer and washing machine, making it both functional and stylish. The generous lounge is a highlight of the home, featuring French doors that open out to a fully enclosed garden, creating a seamless connection between indoor and outdoor living. Additionally, a convenient W/C is located on this level.