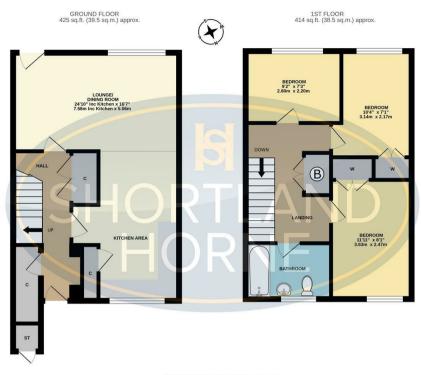

## Dimensions

GROUND FLOOR

**Entrance Hall** 

Lounge/Dining

Room/Kitchen

7.58m x 5.06m

FIRST FLOOR

Bedroom One

3.63m x 2.47m

Bedroom Two

3.14m x 2.17m

Bedroom Three

2.80m x 2.20m

Bathroom

**10** shortland-horne.co.uk

#### Floor Plan

TOTAL FLOOR AREA: 839 sq.ft. (78.0 sq.m.) approx.

White every sittening has been made to ensure the accusacy of the thoughan contained here, measurement emission or mis-statement. This pain is for fleaturely express, year flow that the used as such by any prospective purchaser. The period is children prospective purchaser. The services, systems and applicances shown have not been tested and no guarant as to their operatingly of efficiency on the given.

#### Total area: sq ft