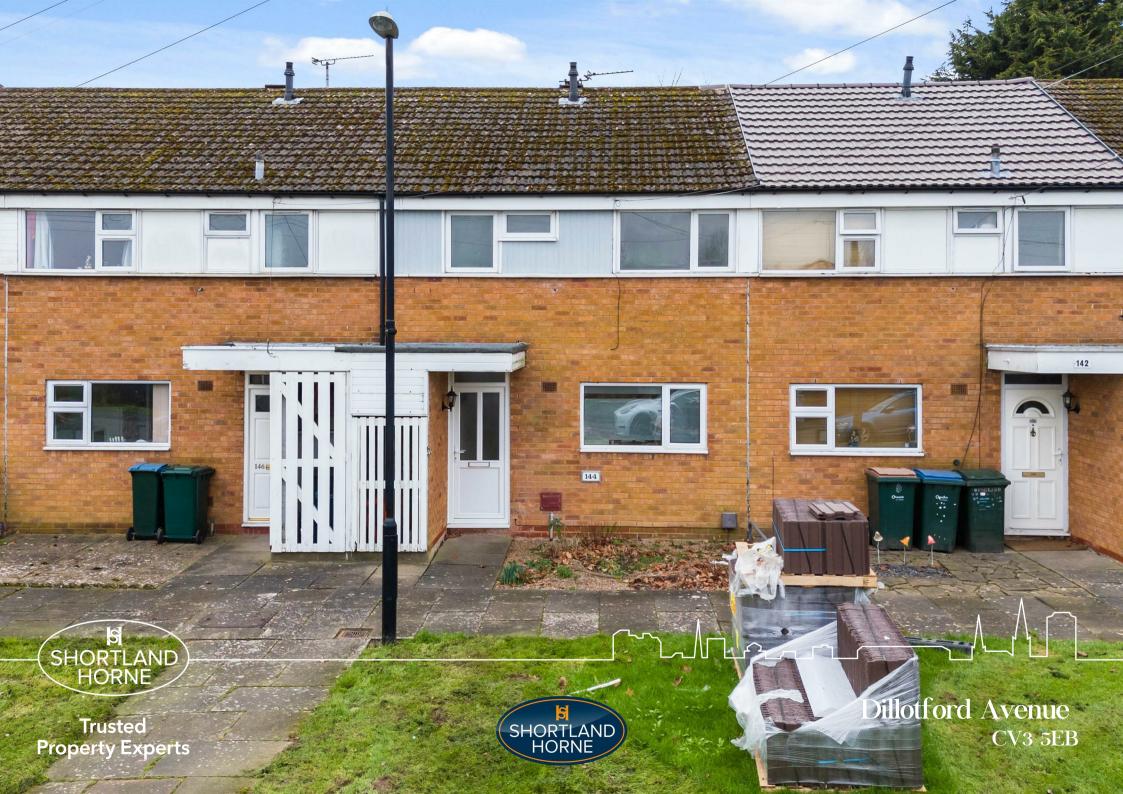

# Dillotford Avenue CV3 5EB

SPACIOUS TERRACE FAMILY HOME CLOSE TO JAGUAR LAND ROVER, COVENTRY CITY CENTRE & COVENTRY TRAIN STATION AND OFFERED WITH NO LIPWARD CHAIN.

This lovely traditional terrace property has huge potential and is conveniently located in the popular area of Dillotford Avenue, Cheylesmore. The ground floor offers an entrance hallway with doors leading off to the kitchen area which has been completely opened up to allow modern open plan living with the lounge/diner with a door opening out to the rear garden.

On the first floor you will find a family bathroom and three double bedrooms.

The rear garden is fully enclosed, well stocked with bushes and trees that surround a lovely seating area for the late sunshine. Other benefits include uPVC double glazing and gas fired central heating.