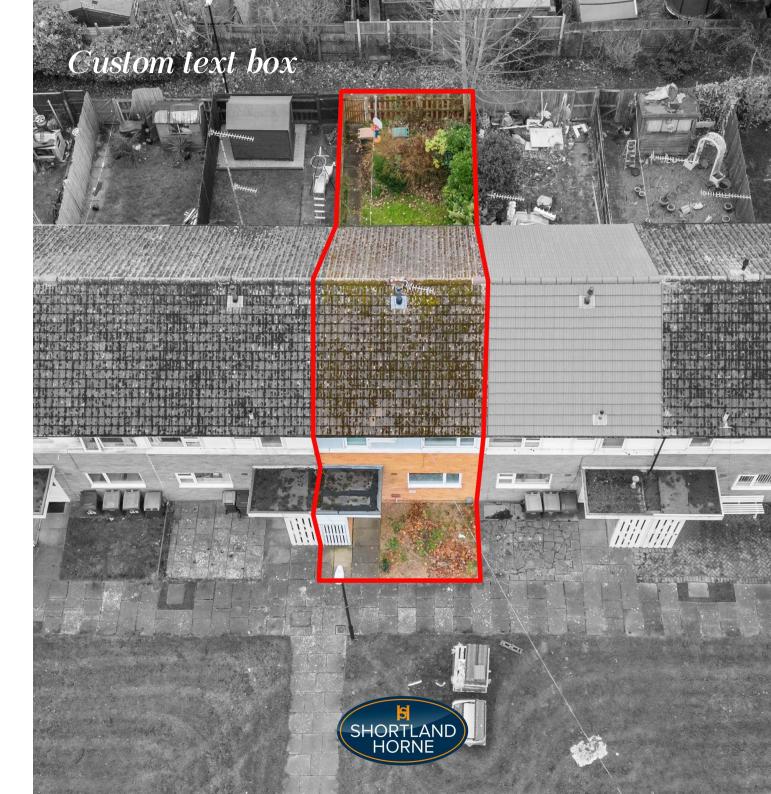

On the first floor you will find a family bathroom and three double bedrooms.

The rear garden is fully enclosed, well stocked with bushes and trees that surround a lovely seating area for the late sunshine. Other benefits include uPVC double glazing and gas fired central heating.