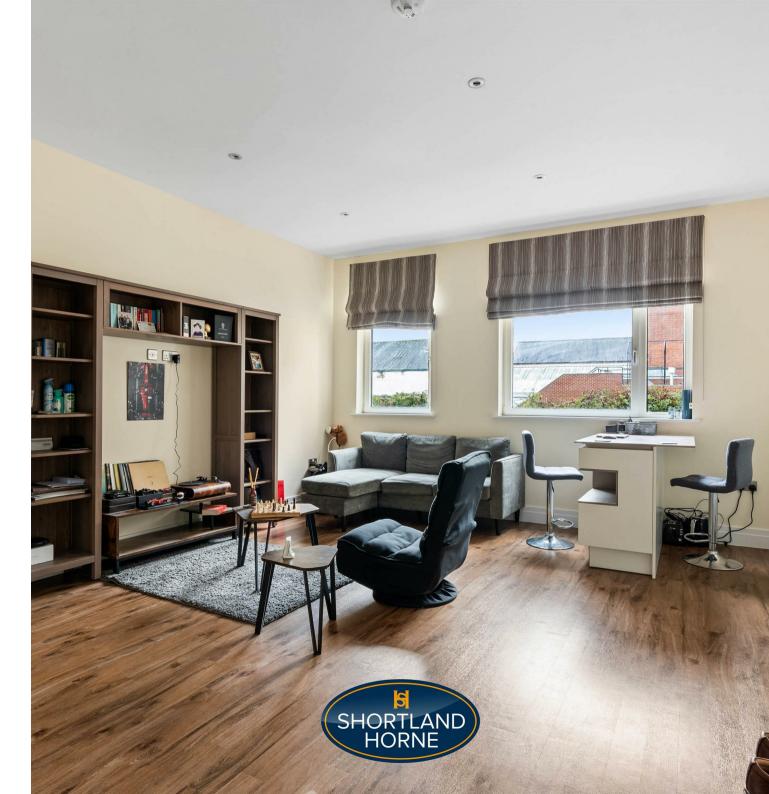

## Clarendon Avenue CV32 5PR

Nestled in the heart of Leamington Spa, this charming onebedroom apartment on Clarendon Avenue offers a delightful blend of modern living and convenience. The property features an open plan kitchen and living area, creating a spacious and inviting atmosphere perfect for both relaxation and entertaining.

# Dimensions

Living Room/Kitchen 8.46 x 6.51

Bedroom 6.30 x 3.83

Shower Room