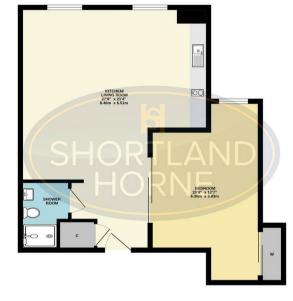

# Dimensions

Living Room/Kitchen 8.46 x 6.51

Bedroom 6.30 x 3.83

Shower Room

## Floor Plan

GROUND FLOOR 726 sq.ft. (67.4 sq.m.) approx.