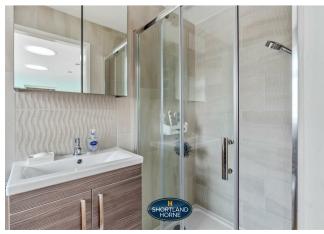

You really do need to see this house to fully appreciate the spec and space it has to offer.

The property benefits from double glazing and gas central heating with the ground floor offering a storm porch, an entrance hallway with doors leading through to a 14ft Lounge, the breakfast kitchen diner is the heartbeat to this stunning home, providing plenty of storage and Granite work surfaces, integrated double ovens with a microwave, a ceramic hob and a fridge/freezer.