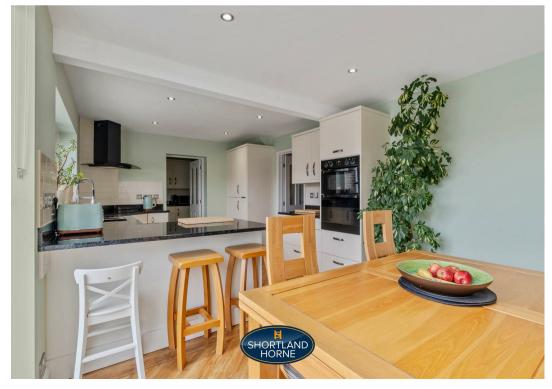

You really do need to see this house to fully appreciate the spec and space it has to offer.

The property benefits from double glazing and gas central heating with the ground floor offering a storm porch, an entrance hallway with doors leading through to a 14ft Lounge, the breakfast kitchen diner is the heartbeat to this stunning home, providing plenty of storage and Granite work surfaces, integrated double ovens with a microwave, a ceramic hob and a fridge/freezer.