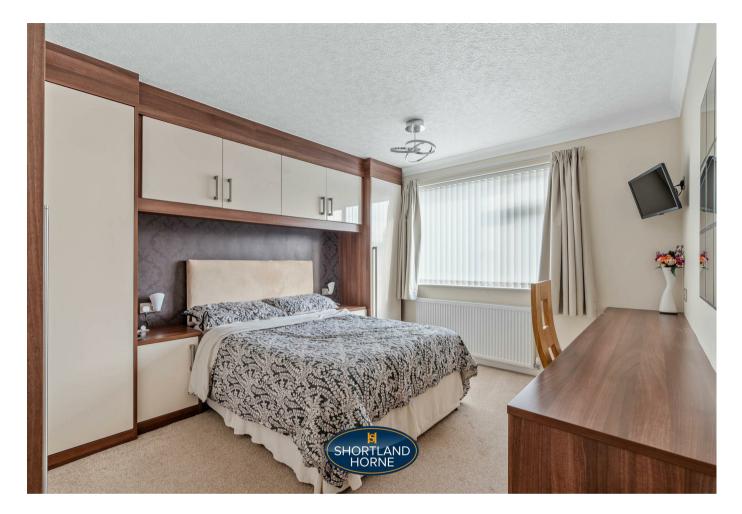

# Dimensions GROUND FLOOR Porch Hallway Lounge 4.47m x 3.81m Kitchen/Dining Room 5.99m x 3.20m Utility Room Family/Bedroom 3.96m x 2.74m Shower Room FIRST FLOOR Bedroom One 4.14m x 3.30m Bedroom Two 3.56m x 3.51m Bedroom Three 2.67m x 2.41m Bathroom