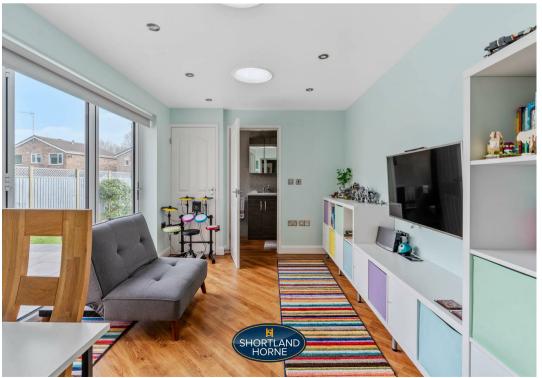

You really do need to see this house to fully appreciate the spec and space it has to offer.

The property benefits from double glazing and gas central heating with the ground floor offering a storm porch, an entrance hallway with doors leading through to a 14ft Lounge, the breakfast kitchen diner is the heartbeat to this stunning home, providing plenty of storage and Granite work surfaces, integrated double ovens with a microwave, a ceramic hob and a fridge/freezer.

# Dimensions GROUND FLOOR Porch Hallway Lounge 4.47m x 3.81m Kitchen/Dining Room 5.99m x 3.20m Utility Room Family/Bedroom 3.96m x 2.74m Shower Room FIRST FLOOR Bedroom One 4.14m x 3.30m Bedroom Two 3.56m x 3.51m Bedroom Three 2.67m x 2.41m Bathroom