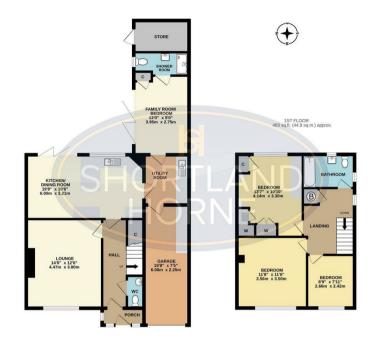

# Dimensions GROUND FLOOR Porch Hallway Lounge 4.47m x 3.81m Kitchen/Dining Room 5.99m x 3.20m Utility Room Family/Bedroom 3.96m x 2.74m Shower Room FIRST FLOOR Bedroom One 4.14m x 3.30m Bedroom Two 3.56m x 3.51m Bedroom Three 2.67m x 2.41m Bathroom

## Floor Plan

#### GROUND FLOOR 901 sq.ft. (83.7 sq.m.) approx

TOTAL FLOOR AREA : 1384 sq.ft. (128.6 sq.m.) approx been made to ensure the accuracy of the floorplan contained s and any other items are approximate and no responsibility i tm. This plan is for illustrative surposes only and should be

### Total area: 1384.00 sq ft