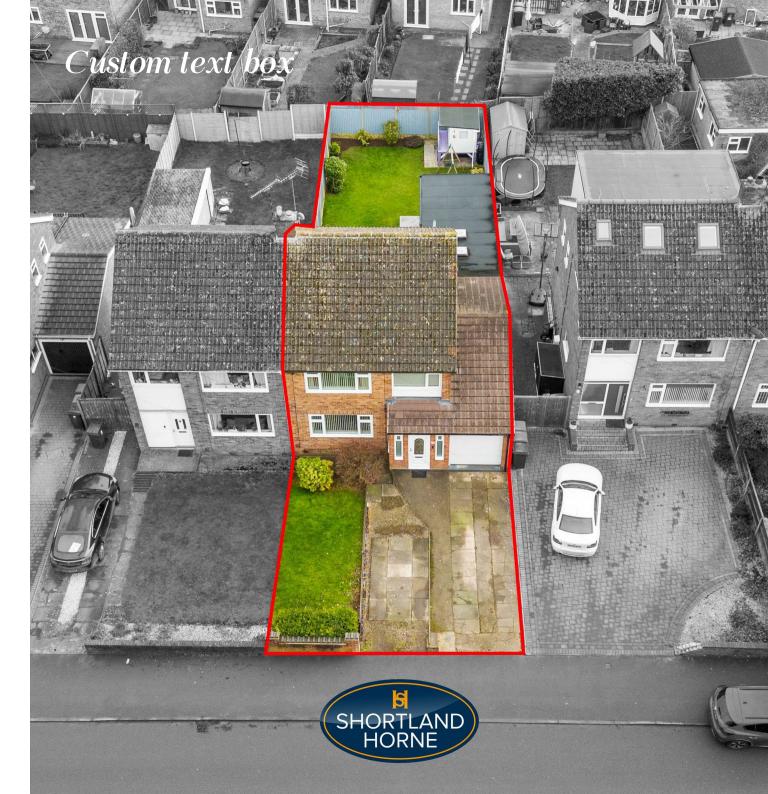

# Dimensions GROUND FLOOR Porch Hallway Lounge 4.47m x 3.81m Kitchen/Dining Room 5.99m x 3.20m Utility Room Family/Bedroom 3.96m x 2.74m Shower Room FIRST FLOOR Bedroom One 4.14m x 3.30m Bedroom Two 3.56m x 3.51m Bedroom Three 2.67m x 2.41m Bathroom