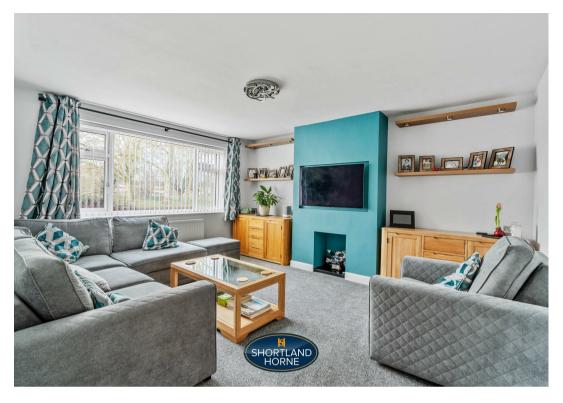

You really do need to see this house to fully appreciate the spec and space it has to offer.

The property benefits from double glazing and gas central heating with the ground floor offering a storm porch, an entrance hallway with doors leading through to a 14ft Lounge, the breakfast kitchen diner is the heartbeat to this stunning home, providing plenty of storage and Granite work surfaces, integrated double ovens with a microwave, a ceramic hob and a fridge/freezer.