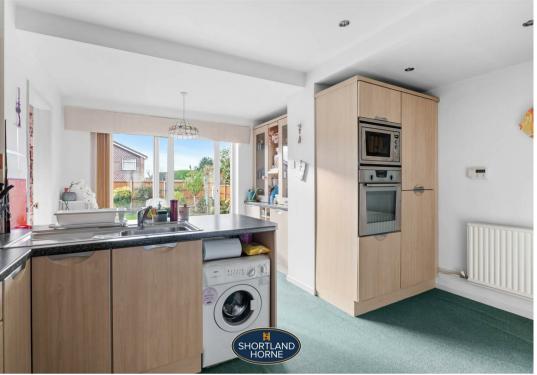

The ground floor offers a storm porch an entrance hallway with doors leading off to a lounge with feature fireplace, a dining room with doors leading out to the good size garden, there is a kitchen/diner with integrated oven, microwave, gas hob and space for a washing machine and a fridge/freezer. There is a separate utility room, access to the integral garage and a downstairs W/C.