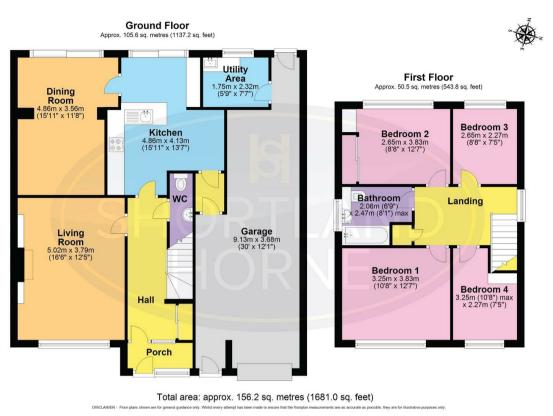

## Dimensions

GROUND FLOOR

Porch

Hallway

Bedroom Four 3.25 x 2.27 Bathroom 2.06 x 2.47

Living Room 5.02 x 3.79

Dining Room 4.86 x 3.56

Kitchen 4.86 x 4.13

Utility Room 1.75 x 2.32

W/C

Garage 9.13 x 3.68

FIRST FLOOR

Bedroom One 3.25 x 3.8

Bedroom Two 2.65 x 3.83

Bedroom Three 2.65 x 2.27

6 shortland-horne.co.uk

### Total area: 1681.00 sq ft