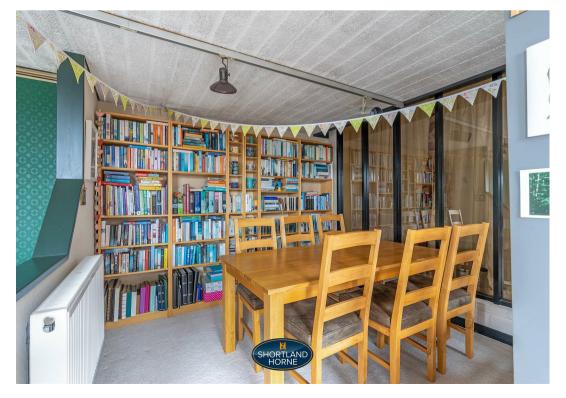

As you approach the residence, you will be greeted by a block-paved driveway that offers ample off-road parking, complemented by direct access to a garage featuring an up-and-over door. Upon entering through the front door, you are welcomed into a spacious entrance hall with the ground floor comprising of a lounge, a fully fitted kitchen with space for appliances, a utility room and a W/C. The main feature to this lovely property is very spacious family dining room with windows overlooking the rear garden.

## Dimensions

GROUND FLOOR

Entrance Hallway

Shower Room

OUTSIDE

Lounge 5.21m x 3.48m Garage 5.38m x 2.92m

Family Dining Room 11.20m x 4.98m

Kitchen 3.33m x 2.97m