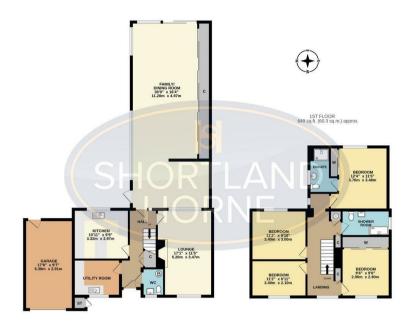

## Dimensions

GROUND FLOOR

Entrance Hallway

Shower Room

OUTSIDE

Lounge 5.21m x 3.48m Garage 5.38m x 2.92m

Family Dining Room 11.20m x 4.98m

Kitchen 3.33m x 2.97m

Utility Room

N/C

FIRST FLOOR

Bedroom 3.76m x 3.48m

En-Suite

Bedroom 2.90m x 2.90m

Bedroom 3.40m x 3.00m

Bedroom 3.40m x 2.11m

Bedroom 3.40m x 2.11m

😢 shortland-horne.co.uk

### Floor Plan

#### GROUND FLOOR 1190 sg.ft. (110.5 sg.m.) approx

TOTAL FLOOR AREA : 1839 sg.ft. (170.9 sg.m.) a

### Total area: 1839.00 sq ft