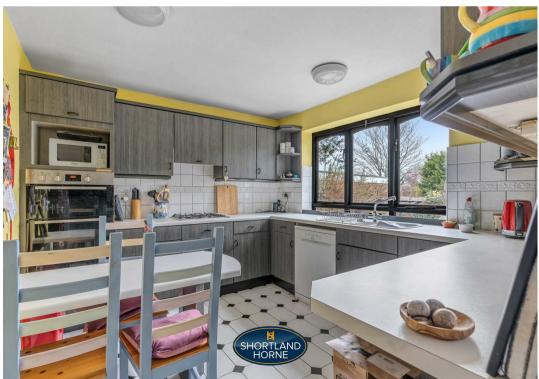

As you approach the residence, you will be greeted by a block-paved driveway that offers ample off-road parking, complemented by direct access to a garage featuring an up-and-over door. Upon entering through the front door, you are welcomed into a spacious entrance hall with the ground floor comprising of a lounge, a fully fitted kitchen with space for appliances, a utility room and a W/C. The main feature to this lovely property is very spacious family dining room with windows overlooking the rear garden.