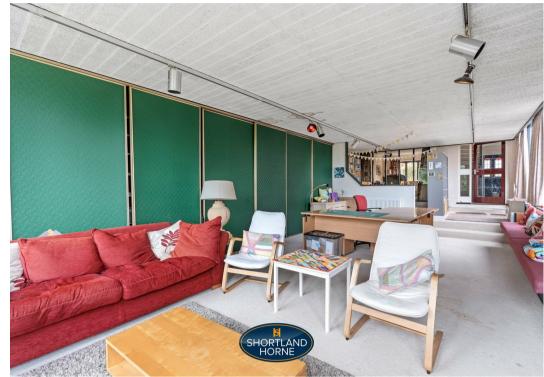

As you approach the residence, you will be greeted by a block-paved driveway that offers ample off-road parking, complemented by direct access to a garage featuring an up-and-over door. Upon entering through the front door, you are welcomed into a spacious entrance hall with the ground floor comprising of a lounge, a fully fitted kitchen with space for appliances, a utility room and a W/C. The main feature to this lovely property is very spacious family dining room with windows overlooking the rear garden.