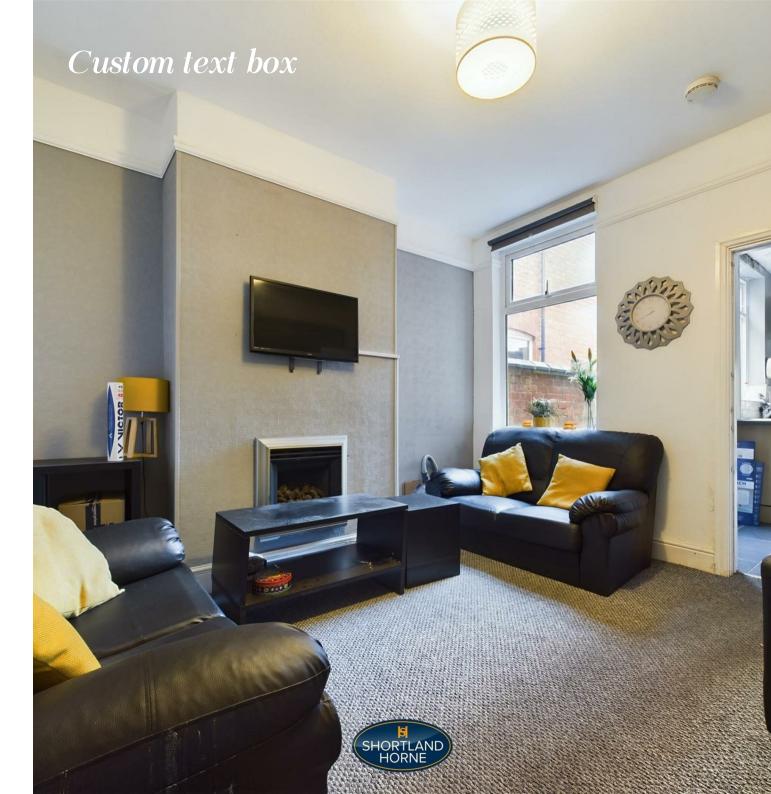

The property features a single bathroom, catering to the needs of a busy household while maintaining a traditional charm throughout. The bay window not only enhance the aesthetic appeal of the home but also allow for an abundance of natural light, creating a warm and inviting atmosphere.