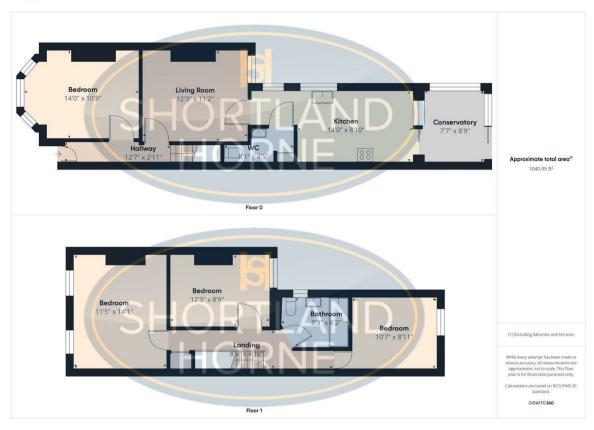

## Dimensions

GROUND FLOOR

2.57m x 1.47m

Hallway

Living Room

3.73m x 3.40m

Reception

Room/Bedroom

4.27m x 3.25m

Kitchen

4.27m x 2.69m

Conservatory

2.31m x 2.67m

2.46m x 1.35m

FIRST FLOOR

Bedroom

3.48m x 4.29m

Bedroom

3.73m x 2.67m

Bedroom

3.23m x 2.72m

Bathroom

2.51m x 1.88m

Landing

#### Floor Plan

## Total area: 1040.95 sq ft