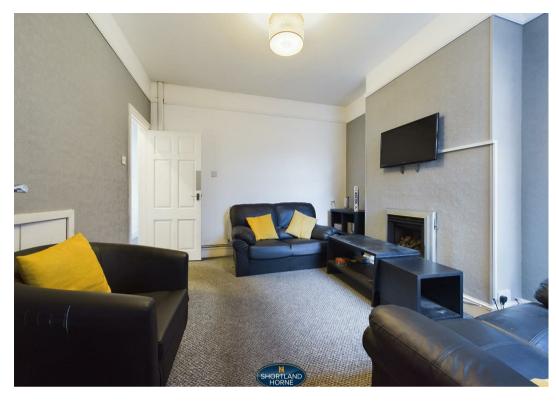

The property features a single bathroom, catering to the needs of a busy household while maintaining a traditional charm throughout. The bay window not only enhance the aesthetic appeal of the home but also allow for an abundance of natural light, creating a warm and inviting atmosphere.