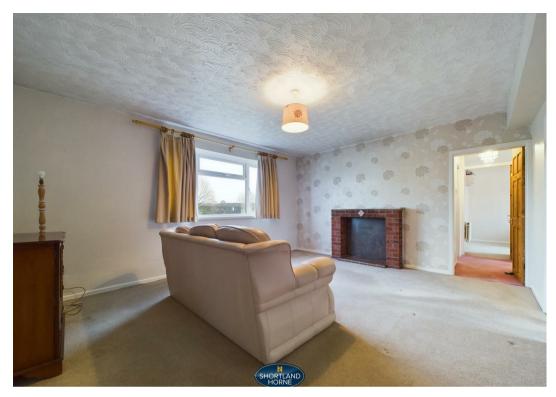

There is a communal entrance lobby with a secure intercom controlled entrance door, past the front door you will be greeted by an entrance hall with doors leading off to a fully fitted kitchen, a very useful storage room, there is good size lounge/diner, two double bedrooms and a family bathroom.

### FIRST FLOOR

Hallway

0.86m x 1.75m

Kitchen

2.51m x 4.75m

Living Room

3.99m x 4.78m

Inner Hall