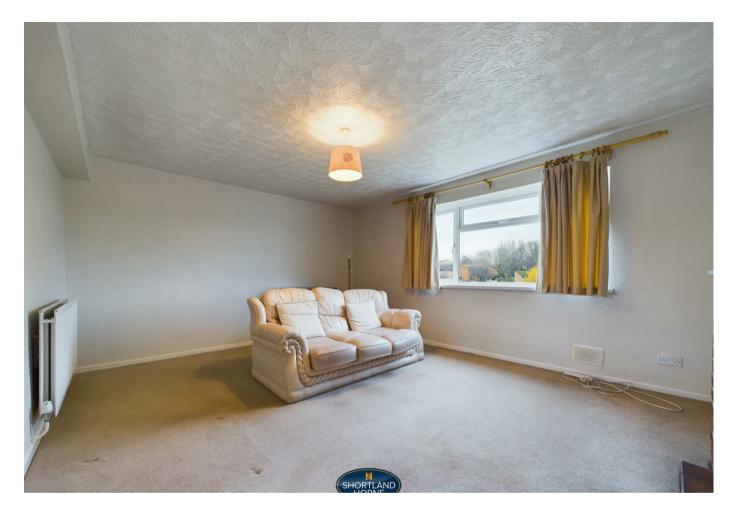

There is a communal entrance lobby with a secure intercom controlled entrance door, past the front door you will be greeted by an entrance hall with doors leading off to a fully fitted kitchen, a very useful storage room, there is good size lounge/diner, two double bedrooms and a family bathroom.

### FIRST FLOOR

Hallway

0.86m x 1.75m

Kitchen

2.51m x 4.75m

Living Room

3.99m x 4.78m

Inner Hall