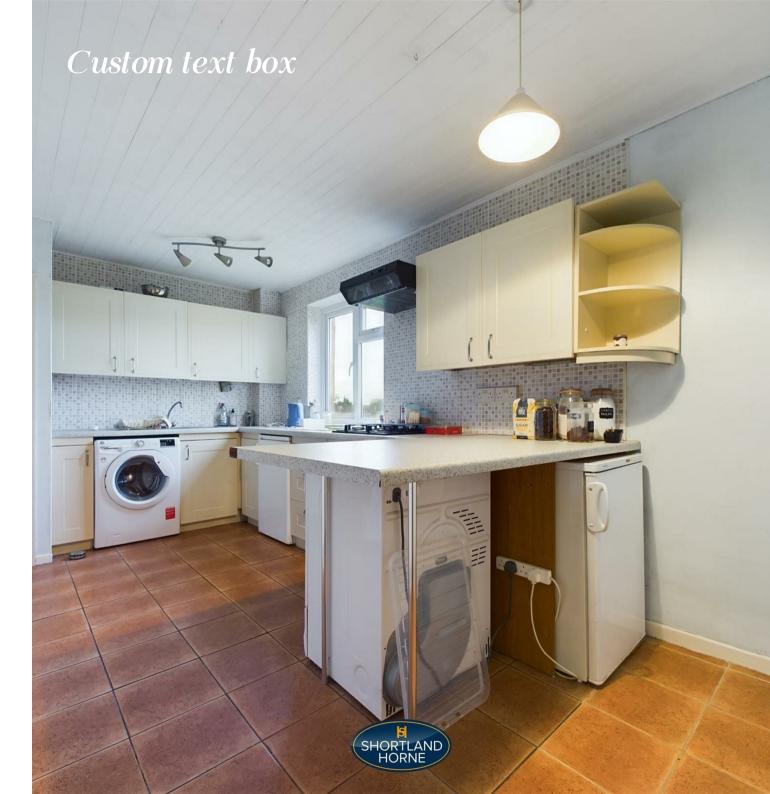

There is a communal entrance lobby with a secure intercom controlled entrance door, past the front door you will be greeted by an entrance hall with doors leading off to a fully fitted kitchen, a very useful storage room, there is good size lounge/diner, two double bedrooms and a family bathroom.

### FIRST FLOOR

Hallway

0.86m x 1.75m

Kitchen

2.51m x 4.75m

Living Room

3.99m x 4.78m

Inner Hall