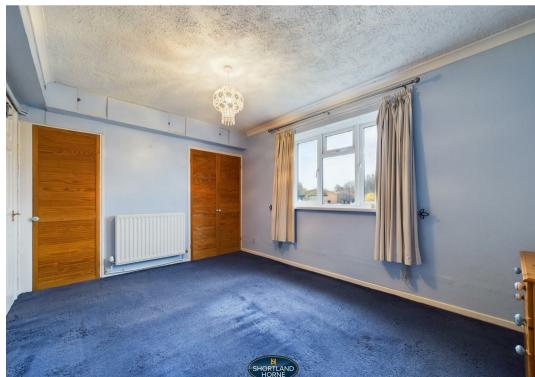

There is a communal entrance lobby with a secure intercom controlled entrance door, past the front door you will be greeted by an entrance hall with doors leading off to a fully fitted kitchen, a very useful storage room, there is good size lounge/diner, two double bedrooms and a family bathroom.

### FIRST FLOOR

Hallway

0.86m x 1.75m

Kitchen

2.51m x 4.75m

Living Room

3.99m x 4.78m

Inner Hall

0.86m x 1.75m

Bedroom

3.00m x 4.19m

Bedroom

3.43m x 2.84m

Bathroom

2.51m x 1.85m

Balcony