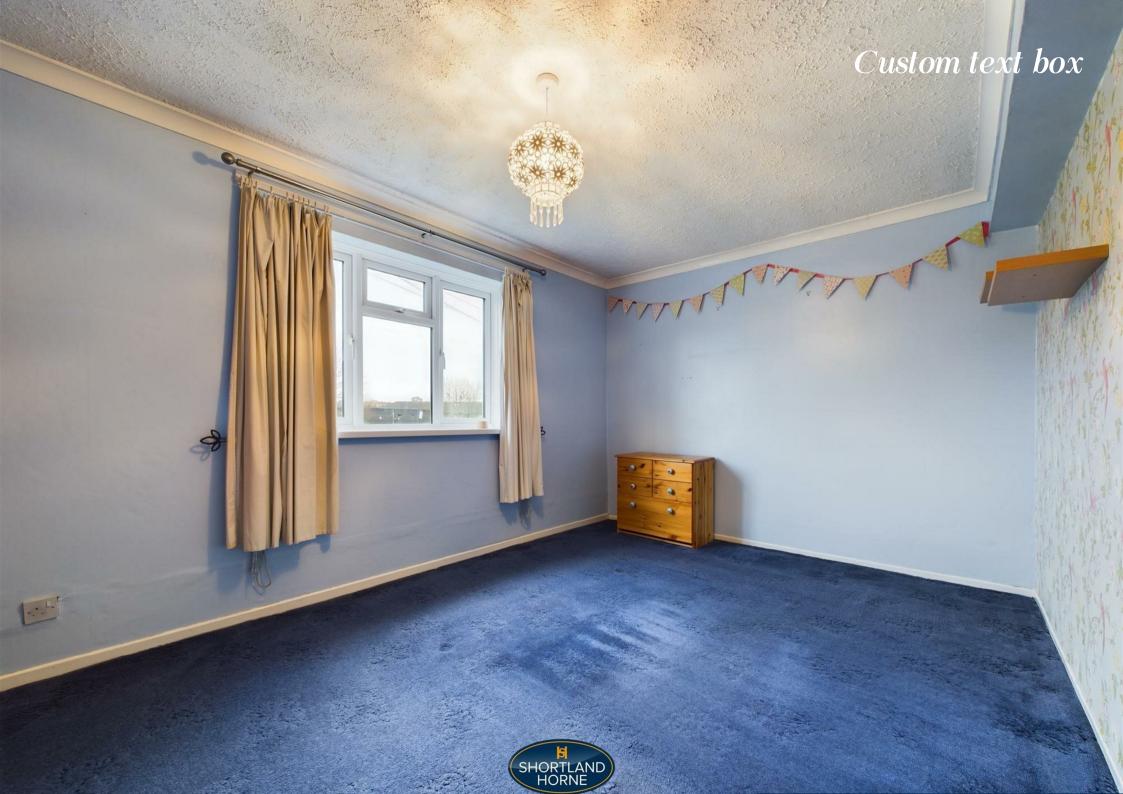

There is a communal entrance lobby with a secure intercom controlled entrance door, past the front door you will be greeted by an entrance hall with doors leading off to a fully fitted kitchen, a very useful storage room, there is good size lounge/diner, two double bedrooms and a family bathroom.

0.86m x 1.75m

Bedroom

3.00m x 4.19m

Bedroom

3.43m x 2.84m

Bathroom

2.51m x 1.85m

Balcony