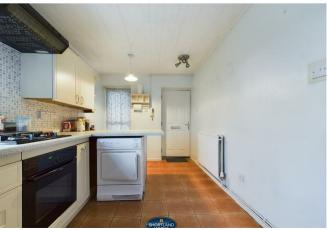

There is a communal entrance lobby with a secure intercom controlled entrance door, past the front door you will be greeted by an entrance hall with doors leading off to a fully fitted kitchen, a very useful storage room, there is good size lounge/diner, two double bedrooms and a family bathroom.

### FIRST FLOOR

Hallway

0.86m x 1.75m

Kitchen

2.51m x 4.75m

Living Room

3.99m x 4.78m

Inner Hall