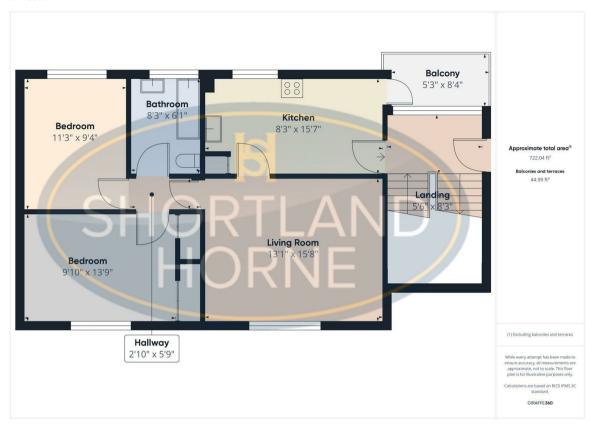

## Floor Plan

## Total area: 722.04 sq ft

### FIRST FLOOR

Hallway

0.86m x 1.75m

Kitchen

2.51m x 4.75m

Living Room

3.99m x 4.78m

Inner Hall

0.86m x 1.75m

Bedroom

3.00m x 4.19m

Bedroom

3.43m x 2.84m

Bathroom

2.51m x 1.85m

Balcony

1.60m x 2.54m

**6** shortland-horne.co.uk