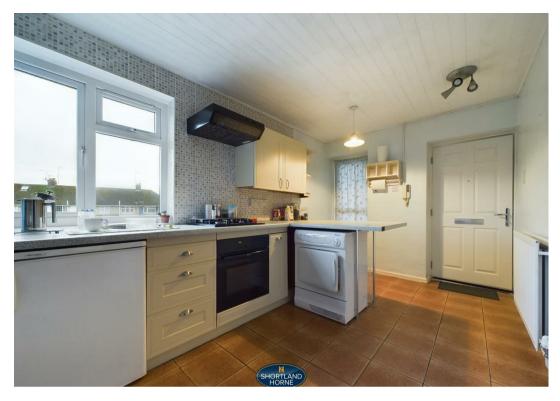

There is a communal entrance lobby with a secure intercom controlled entrance door, past the front door you will be greeted by an entrance hall with doors leading off to a fully fitted kitchen, a very useful storage room, there is good size lounge/diner, two double bedrooms and a family bathroom.

### FIRST FLOOR

Hallway

0.86m x 1.75m

Kitchen

2.51m x 4.75m

Living Room

3.99m x 4.78m

Inner Hall