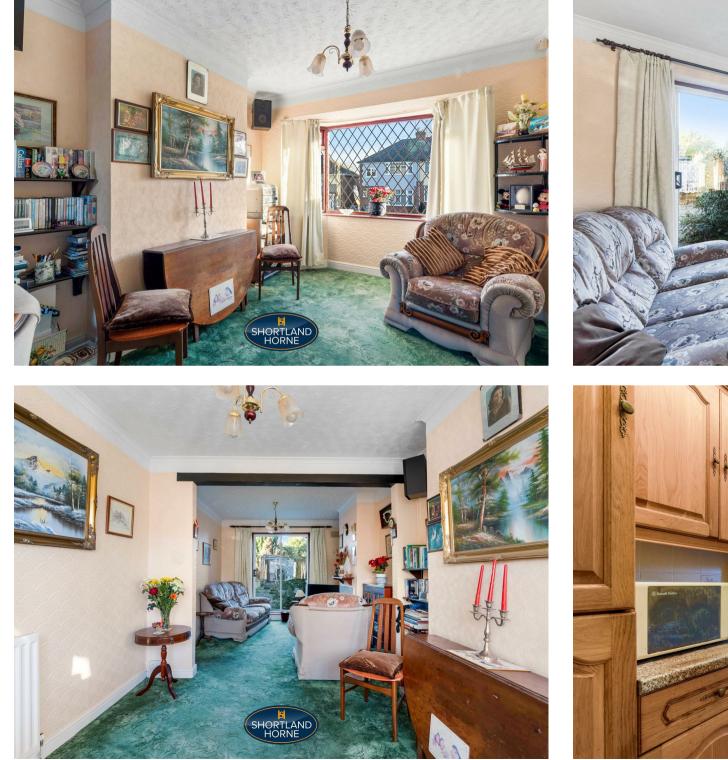

This delightful house boasts three bedrooms, making it an ideal space for a first time buyer or growing family which has been occupied by the present owner over the past 35 years.

As you step inside, you'll be greeted by a warm and inviting atmosphere, perfect for creating lasting memories with your loved ones with gas central heating & double glazed windows. The extended kitchen provides ample space for cooking up delicious meals and hosting gatherings with friends and family. The through lounge has a feature marble fireplace with living flame coal effect gas fire installed in the past 12 months.

## Dimensions

ENTRANCE HALL

BAY WINDOWED THROUGH LOUNGE/ DINING ROOM 6.50 x 3.05 OPEN ASPECT TO THE REAR ACROSS ALLOTMENTS

VIEWING HIOGHLY RECOMMENDED

EXTENDED KITCHEN 4.88 x 1.88

LANDING

BEDROOM ONE 3.03 x 2.70