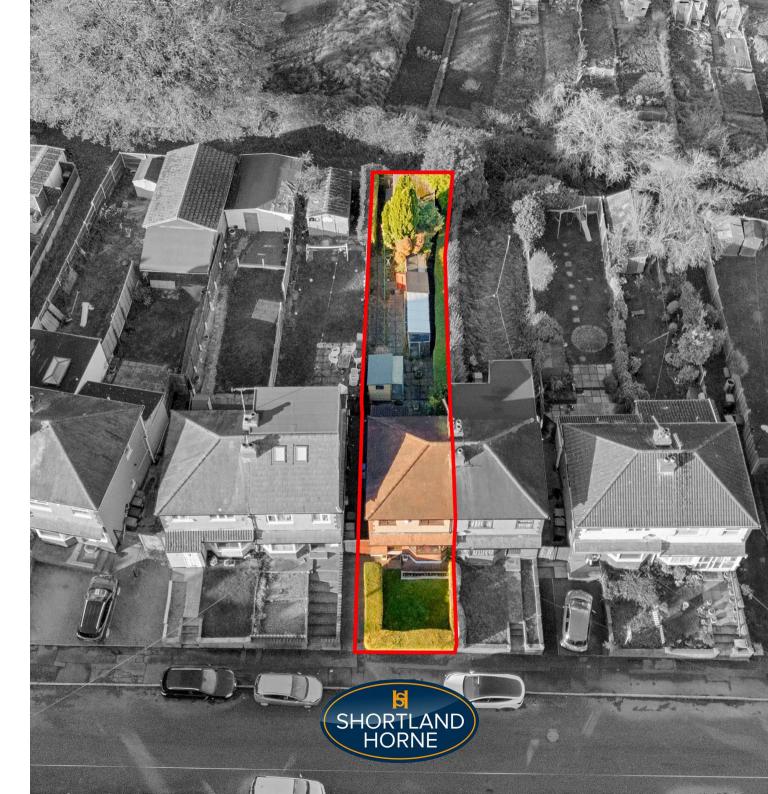

Welcome to this charming property located on Edward Road in the picturesque area of Keresley, Coventry. This extended family home enjoys an open aspect to the rear across allotment providing a peaceful and scenic backdrop to enjoy from the comfort of your own home.

One of the standout features of this property is the rear car access concrete sectional garage, offering convenience and additional storage space for your vehicles or outdoor equipment.

The fully fenced rear garden is paved currently housing aviaries to be removed by the owner.