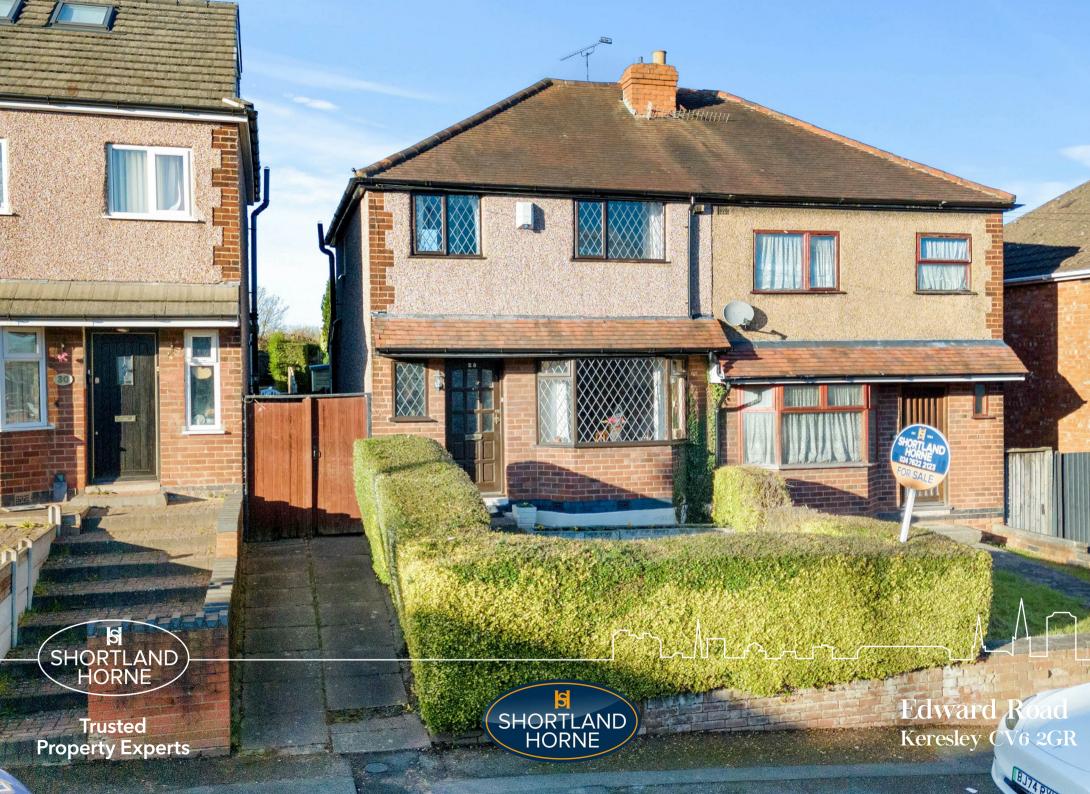

# Edward Road CV6 2GR

\* EXTENDED SINGLE BAYED 3 BEDROOM SEMI \* OPEN ASPECT TO REAR ACROSS ALLOTMENTS \* IDEAL FIRST TIME BUYER OIR FAMILY ACCOMMODATION \* REAR ACCESS CONCRETE GARAGE \* VIEWING HIGHLY RECOMMENDED

Welcome to this charming property located on Edward Road in the picturesque area of Keresley, Coventry. This extended family home enjoys an open aspect to the rear across allotment providing a peaceful and scenic backdrop to enjoy from the comfort of your own home.

This delightful house boasts three bedrooms, making it an ideal space for a first time buyer or growing family which has been occupied by the present owner over the past 35 years.

As you step inside, you'll be greeted by a warm and inviting atmosphere, perfect for creating lasting memories with your loved ones with gas central heating & double glazed windows. The extended kitchen provides ample space for cooking up delicious meals and hosting gatherings with friends and family. The through lounge has a feature marble fireplace with living flame coal effect gas fire installed in the past 12 months.

Don't miss out on the opportunity to make this extended 3bedroom single bayed semi-detached house your new home. Contact us today to arrange a viewing and start envisioning the wonderful possibilities this property has to offer.