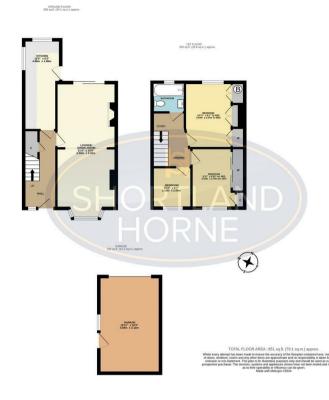

ehicles or outdoor equipment.

The fully fenced rear garden is paved currently housing aviaries to be removed by the owner.

Don't miss out on the opportunity to make this extended 3bedroom single bayed semi-detached house your new home. Contact us today to arrange a viewing and start envisioning the wonderful possibilities this property has to offer.



















## Dimensions

ENTRANCE HALL

BAY WINDOWED THROUGH LOUNGE/ DINING ROOM 6.50 x 3.05 OPEN ASPECT TO THE REAR ACROSS ALLOTMENTS

VIEWING HIOGHLY RECOMMENDED

EXTENDED KITCHEN 4.88 x 1.88

LANDING

BEDROOM ONE 3.03 x 2.70

**BEDROOM ONE** 

BEDROOM TWO 3.34 x 2.47

BEDROOM THREE 2.10 x 2.00

BATHROOM

REAR CAR ACCESS CONCRETE SECTIONAL GARAGE 4.84 x 3.12

FRONT & FULLY FENCED REAR GARDEN

6 shortland-horne.co.uk

# Floor Plan



#### Total area: 851.00 sq ft

#### Disclaimer

Services All main services are understood to be available. Prospective purchasers are however recommended to verify connection with the appropriate suppliers. Fixtures and Fittings Excluded unless referred to in the sale particulars. Photographs are for illustrative layout purposes only and items shown are not included unless specifically mentioned in contract documentation. Please note: wide angle lens photography may be used, in certain instances, sometimes resulting in slight distortion.

Viewing Strictly by arrangement through Shortland Horne.

Measurements Room measurements and floor plans are for guidance purposes only and are approximate.

Purchase Procedure II is essential to contact our offices before applying for a mortgage or arr