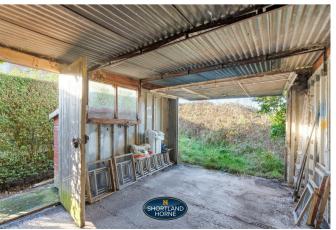

One of the standout features of this property is the rear car access concrete sectional garage, offering convenience and additional storage space for your vehicles or outdoor equipment.

The fully fenced rear garden is paved currently housing aviaries to be removed by the owner.

**BEDROOM ONE** 

BEDROOM TWO 3.34 x 2.47

BEDROOM THREE 2.10 x 2.00

BATHROOM

REAR CAR ACCESS CONCRETE SECTIONAL GARAGE 4.84 x 3.12

FRONT & FULLY FENCED REAR GARDEN

6 shortland-horne.co.uk