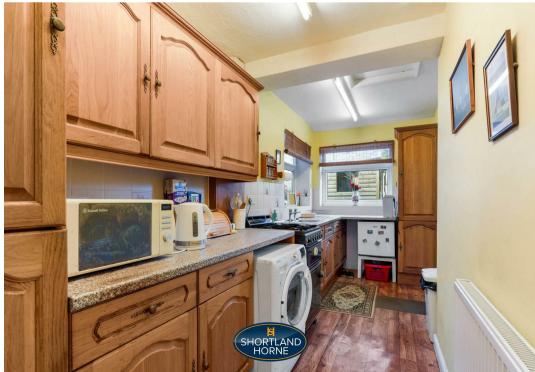

This delightful house boasts three bedrooms, making it an ideal space for a first time buyer or growing family which has been occupied by the present owner over the past 35 years.

As you step inside, you'll be greeted by a warm and inviting atmosphere, perfect for creating lasting memories with your loved ones with gas central heating & double glazed windows. The extended kitchen provides ample space for cooking up delicious meals and hosting gatherings with friends and family. The through lounge has a feature marble fireplace with living flame coal effect gas fire installed in the past 12 months.

## Dimensions

ENTRANCE HALL

BAY WINDOWED THROUGH LOUNGE/ DINING ROOM 6.50 x 3.05 OPEN ASPECT TO THE REAR ACROSS ALLOTMENTS

VIEWING HIOGHLY RECOMMENDED

EXTENDED KITCHEN 4.88 x 1.88

LANDING

BEDROOM ONE 3.03 x 2.70