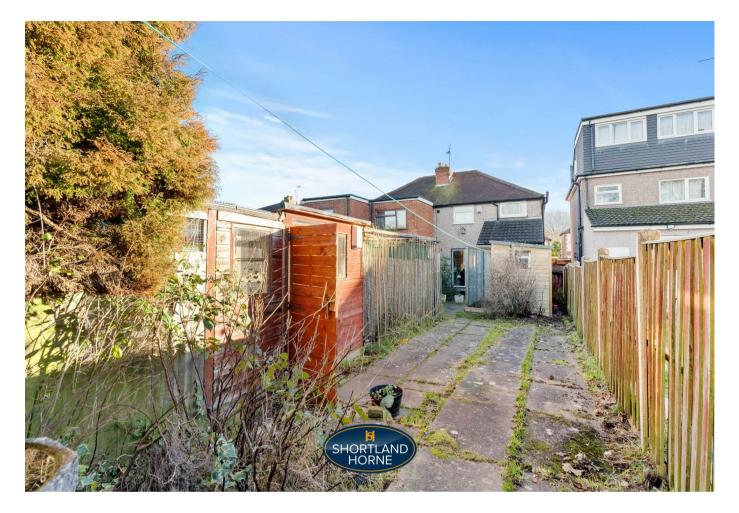

One of the standout features of this property is the rear car access concrete sectional garage, offering convenience and additional storage space for your vehicles or outdoor equipment.

The fully fenced rear garden is paved currently housing aviaries to be removed by the owner.

**BEDROOM ONE** 

BEDROOM TWO 3.34 x 2.47

BEDROOM THREE 2.10 x 2.00

BATHROOM

REAR CAR ACCESS CONCRETE SECTIONAL GARAGE 4.84 x 3.12

FRONT & FULLY FENCED REAR GARDEN

6 shortland-horne.co.uk