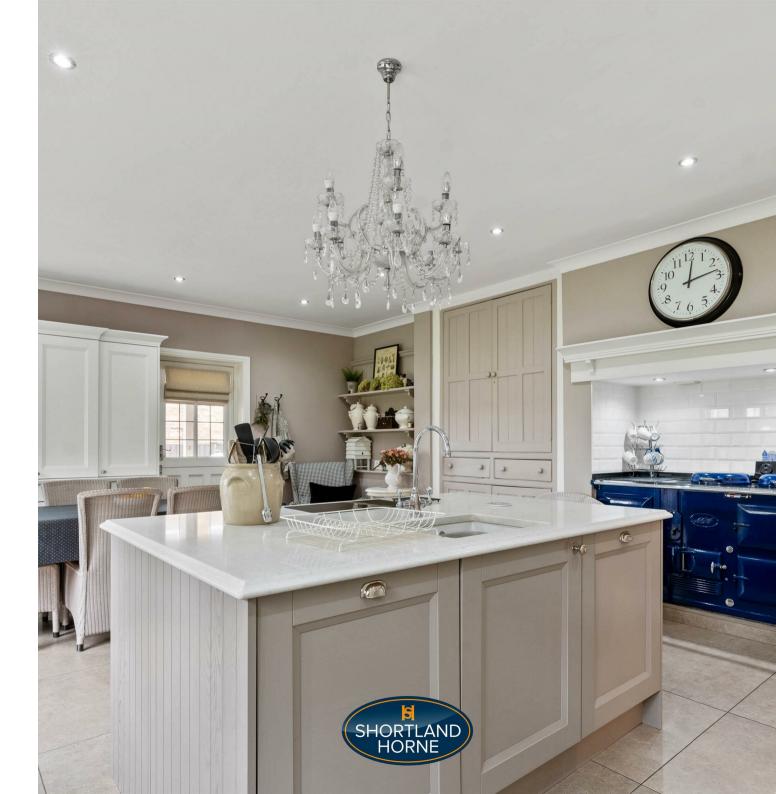

As you step inside, you are welcomed by a warm through hall leading to a guest cloakroom, utility area, and three spacious reception rooms - ideal for hosting guests or relaxing with family. The heart of the home is the beautifully designed 21ft kitchen/diner, where culinary delights are sure to be crafted and memories shared.

## Dimensions

Ground Floor Hallway

Sitting Room 4.54 x 4.32

Drawing Room 4.85 x 3.92 Bedroom 3 4.85 x 3.92

Bedroom 4 3.93 x 3.60

Bathroom

Dining Room 4.85 x 3.93

Kitchen/Dining Room 6.64 x 4.31