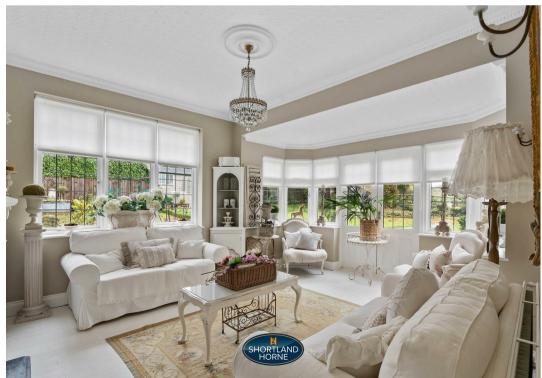

As you step inside, you are welcomed by a warm through hall leading to a guest cloakroom, utility area, and three spacious reception rooms - ideal for hosting guests or relaxing with family. The heart of the home is the beautifully designed 21ft kitchen/diner, where culinary delights are sure to be crafted and memories shared.

The meticulously maintained grounds offer a private oasis where you can enjoy the sun all day long, making it perfect for outdoor gatherings or peaceful moments of solitude. Allesley is a sought-after suburb with excellent schools, daily shops, and transport services, making it an ideal location for families.