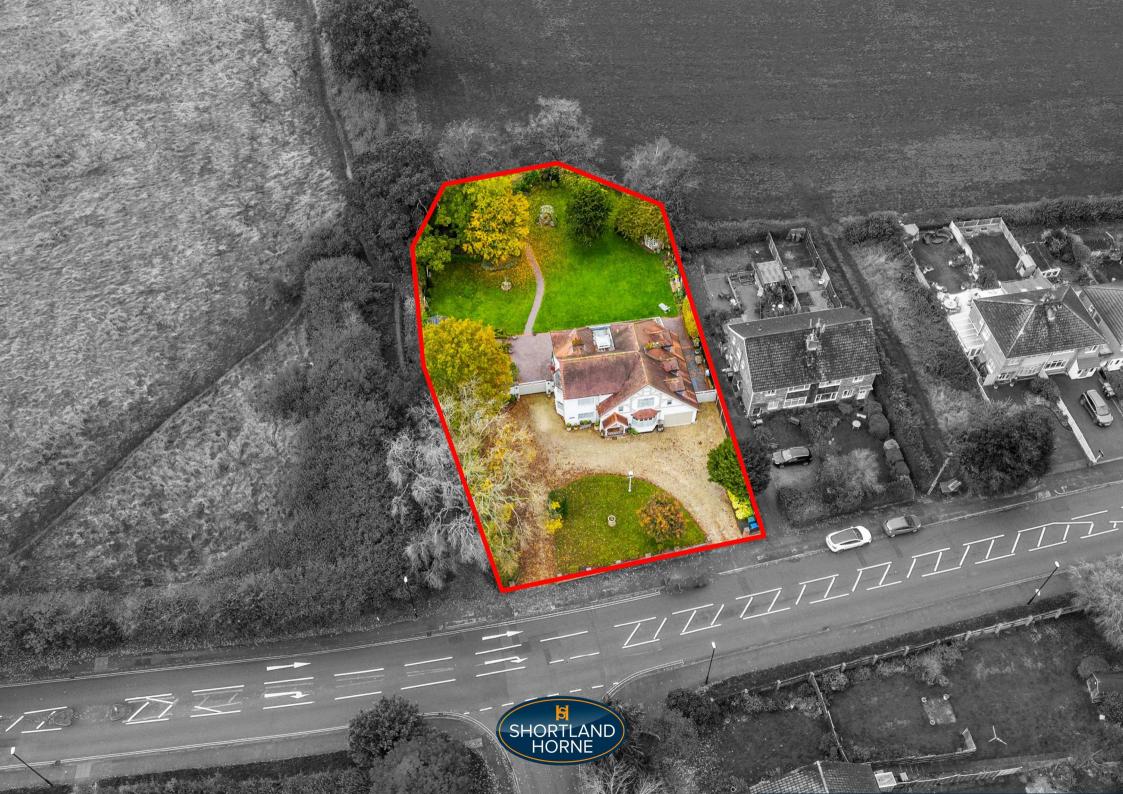

The meticulously maintained grounds offer a private oasis where you can enjoy the sun all day long, making it perfect for outdoor gatherings or peaceful moments of solitude. Allesley is a sought-after suburb with excellent schools, daily shops, and transport services, making it an ideal location for families.