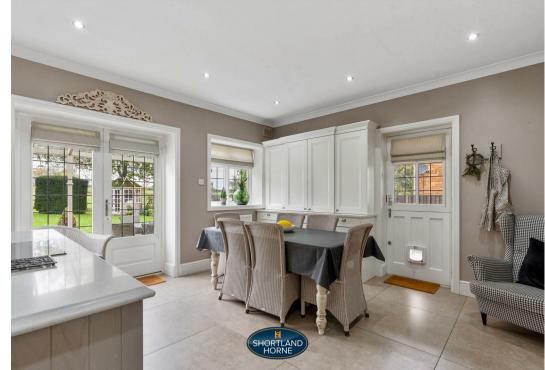

As you step inside, you are welcomed by a warm through hall leading to a guest cloakroom, utility area, and three spacious reception rooms - ideal for hosting guests or relaxing with family. The heart of the home is the beautifully designed 21ft kitchen/diner, where culinary delights are sure to be crafted and memories shared.