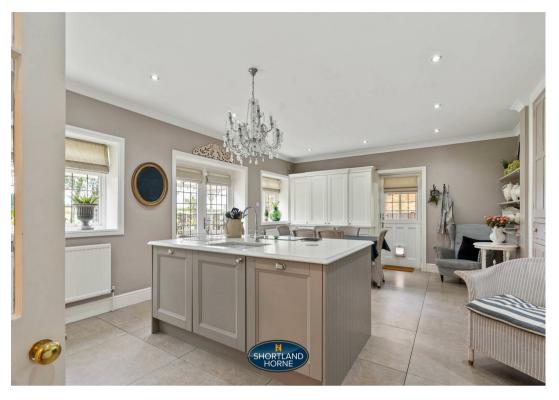

As you step inside, you are welcomed by a warm through hall leading to a guest cloakroom, utility area, and three spacious reception rooms - ideal for hosting guests or relaxing with family. The heart of the home is the beautifully designed 21ft kitchen/diner, where culinary delights are sure to be crafted and memories shared.

## Dimensions

Ground Floor Hallway

Sitting Room 4.54 x 4.32

Drawing Room 4.85 x 3.92 Bedroom 3 4.85 x 3.92

Bedroom 4 3.93 x 3.60

Bathroom

Dining Room 4.85 x 3.93

Kitchen/Dining Room 6.64 x 4.31