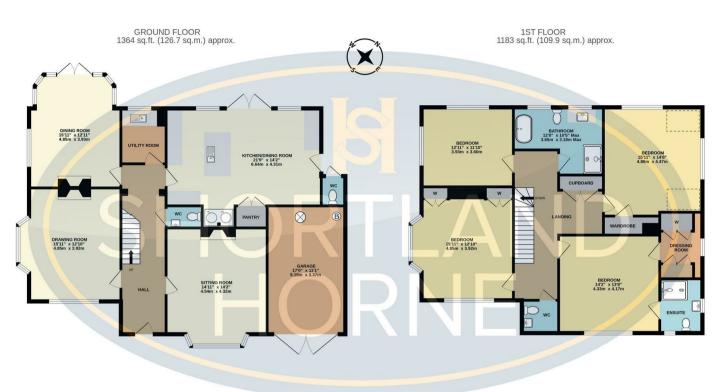

## Dimensions

Ground Floor Hallway

Sitting Room 4.54 x 4.32

Drawing Room 4.85 x 3.92 Bedroom 3 4.85 x 3.92

Bedroom 4 3.93 x 3.60

Bathroom

Dining Room 4.85 x 3.93

Kitchen/Dining Room 6.64 x 4.31

Utility Room

First Floor

Master Bedroom 4.33 x 4.17

Dressing Room

En Suite

Bedroom 2 4.86 x 4.47

6 shortland-horne.co.uk

#### TOTAL FLOOR AREA : 2547 sq.ft. (236.6 sq.m.) approx.

Whilst every attempt has been made to ensure the accuracy of the floorplan contained here, measurements of doors, windows, nooms and any other terms are approximate and no responsibility is taken for any error, omission or mis-statement. This plan is for illustrative purposes only and should be used as such by any prospective purchaser. The services, systems and anghiances shown have not been tested and no guarantee as to their operability or efficiency can be given. Made with Metropix ©2024