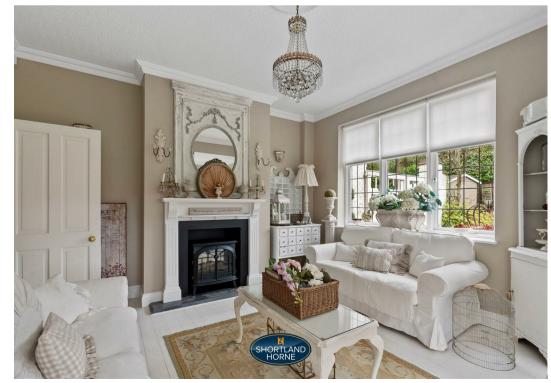

As you step inside, you are welcomed by a warm through hall leading to a guest cloakroom, utility area, and three spacious reception rooms - ideal for hosting guests or relaxing with family. The heart of the home is the beautifully designed 21ft kitchen/diner, where culinary delights are sure to be crafted and memories shared.