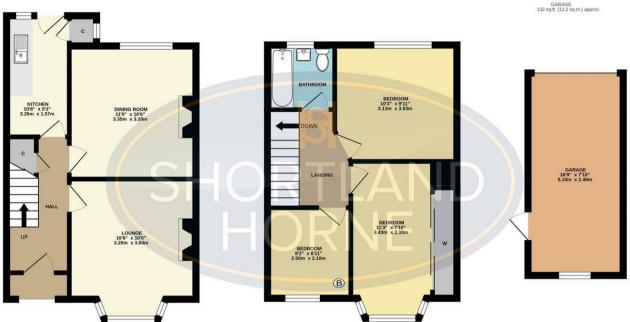

## Dimensions

**Ground Floor** 

Lounge

3.20 x 3.04

**Dining Room** 

3.35 x 3.20

Kitchen

3.26 x 1.57

Frist Floor

Bedroom 1

3.43 x 2.38

Bedroom 2

3.13 x 3.03

Bedroom 3

2.50 x 2.10

Bathroom

**6** shortland-horne.co.uk

1ST FLOOR

TOTAL FLOOR AREA: 812 sq.ft. (75.5 sq.m.) approx.

Whilst every attempt has been made to ensure the accuracy of the floorplan contained here, measurements of doors windows, rooms and any other items are approximate and no responsibility is taken for any error, omission or mis-statement. This plan is for illustrative purposes only and should be used as such by any prospective purchaser. The services, systems and appliances shown have not been tested and no guarantee as to their operability or efficiency can be given.