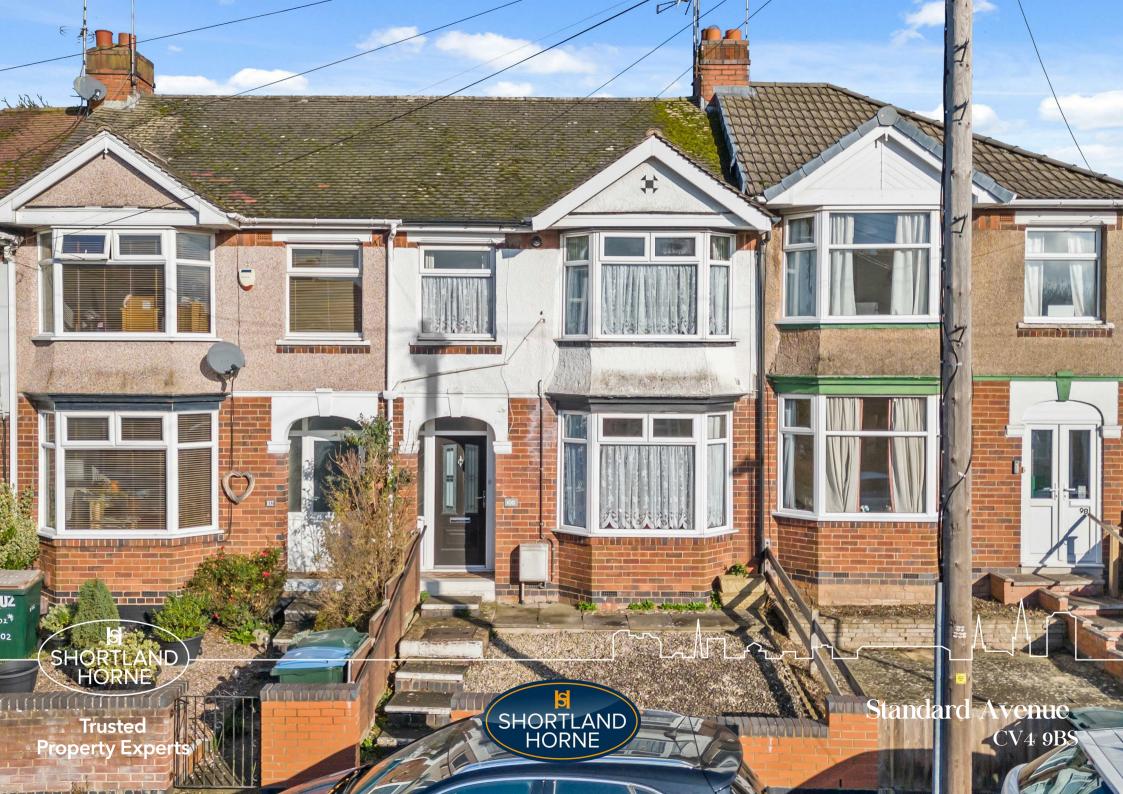

# Standard Avenue CV4 9BS

Welcome to Standard Avenue, Tile Hill, Coventry - a charming mid-terrace house with great potential! This delightful property boasts two reception room, three bedrooms, and the bathroom, offering ample space for a growing family or those looking for a cosy home.

Although this house is in need of some updating, it presents a fantastic opportunity to create your dream home exactly to your taste. The property features a lounge, dining room, and kitchen, providing a versatile layout that can be tailored to suit your lifestyle.

If you are looking for a property with character and the potential to be transformed into a beautiful home, this three-bedroom terrace on Standard Avenue is definitely worth considering. Don't miss out on the chance to make this house your own and create a space that truly reflects your style and personality.