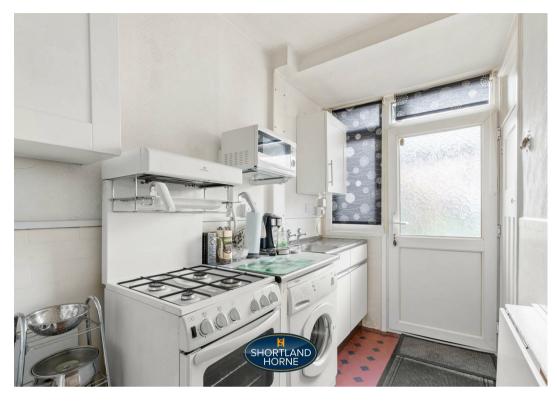

Although this house is in need of some updating, it presents a fantastic opportunity to create your dream home exactly to your taste. The property features a lounge, dining room, and kitchen, providing a versatile layout that can be tailored to suit your lifestyle.

## Dimensions

**Ground Floor** 

Lounge

3.20 x 3.04

**Dining Room** 

3.35 x 3.20

Kitchen

3.26 x 1.57