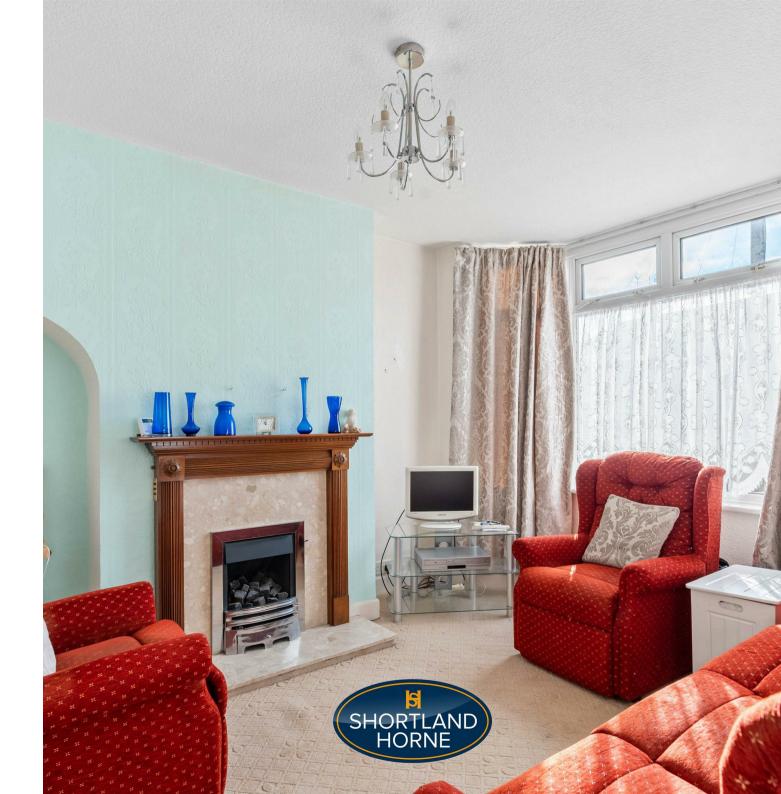

Although this house is in need of some updating, it presents a fantastic opportunity to create your dream home exactly to your taste. The property features a lounge, dining room, and kitchen, providing a versatile layout that can be tailored to suit your lifestyle.

## Dimensions

**Ground Floor** 

Lounge

3.20 x 3.04

**Dining Room** 

3.35 x 3.20

Kitchen

3.26 x 1.57