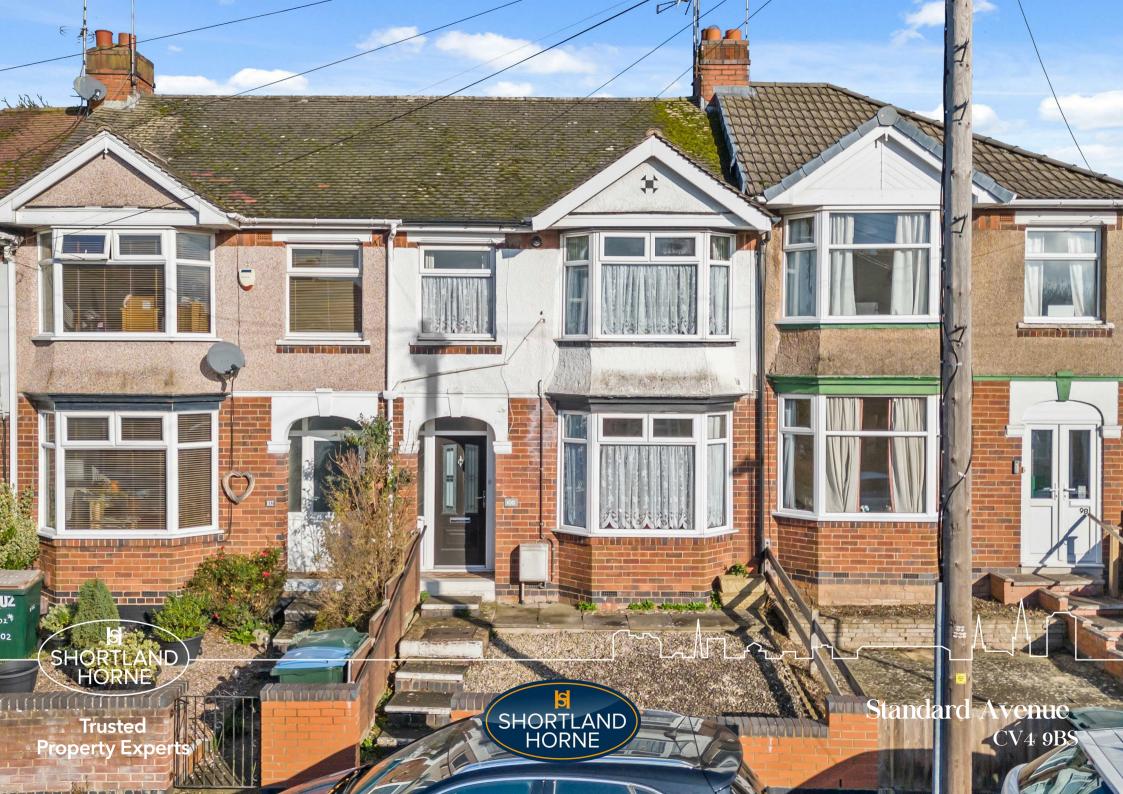

# Standard Avenue CV4 9BS

Welcome to Standard Avenue, Tile Hill, Coventry - a charming mid-terrace house with great potential! This delightful property boasts two reception room, three bedrooms, and the bathroom, offering ample space for a growing family or those looking for a cosy home.

Although this house is in need of some updating, it presents a fantastic opportunity to create your dream home exactly to your taste. The property features a lounge, dining room, and kitchen, providing a versatile layout that can be tailored to suit your lifestyle.

One of the highlights of this property is the spacious lawned rear garden, perfect for enjoying outdoor activities or simply relaxing in the fresh air. Additionally, the presence of a garage adds convenience and extra storage space for your belongings.

If you are looking for a property with character and the potential to be transformed into a beautiful home, this three-bedroom terrace on Standard Avenue is definitely worth considering. Don't miss out on the chance to make this house your own and create a space that truly reflects your style and personality.