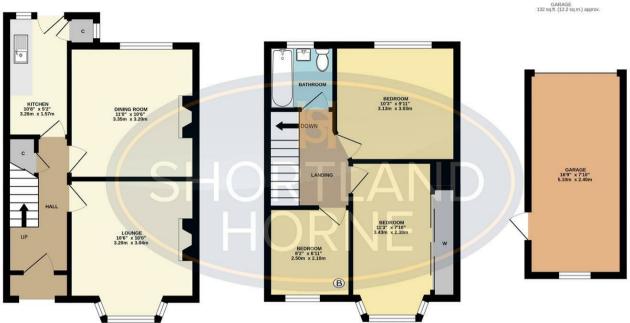

## Dimensions

**Ground Floor** 

Lounge

3.20 x 3.04

**Dining Room** 

3.35 x 3.20

Kitchen

3.26 x 1.57

Frist Floor

Bedroom 1

3.43 x 2.38

Bedroom 2

3.13 x 3.03

Bedroom 3

2.50 x 2.10

Bathroom

**6** shortland-horne.co.uk

1ST FLOOR 333 sq.ft (30.9 sq.m.) appr

TOTAL FLOOR AREA: 812 sq.ft. (75.5 sq.m.) approx.

Whilst every attempt has been made to ensure the accuracy of the floorplan contained here, measurements of doors, windows, rooms and any other tlems are approximate and no responsibility is taken for any error, omission or mis-statement. This plan is for illustrative purposes only and should be used as such by any prospective purchaser. The services, systems and appliances shown have not been tested and no guarantee as to their operability or efficiency can be given.