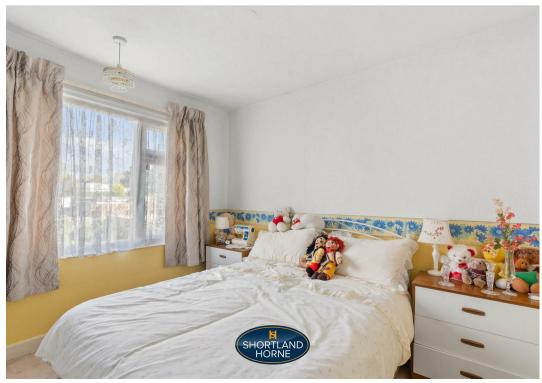

Frist Floor

Bedroom 1

3.43 x 2.38

Bedroom 2

3.13 x 3.03

Bedroom 3

2.50 x 2.10

Bathroom