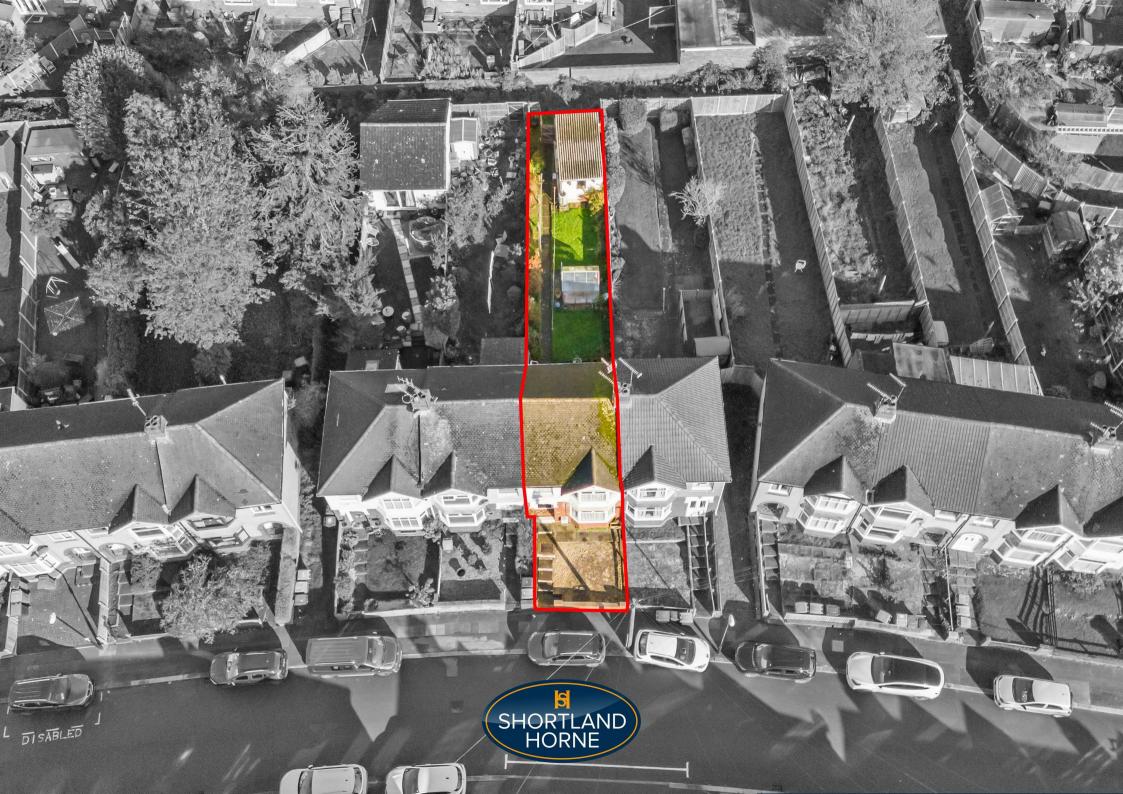

One of the highlights of this property is the spacious lawned rear garden, perfect for enjoying outdoor activities or simply relaxing in the fresh air. Additionally, the presence of a garage adds convenience and extra storage space for your belongings.

If you are looking for a property with character and the potential to be transformed into a beautiful home, this three-bedroom terrace on Standard Avenue is definitely worth considering. Don't miss out on the chance to make this house your own and create a space that truly reflects your style and personality.