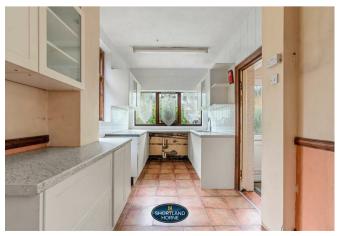

This property boasts two reception rooms, an extended kitchen with space for appliances with a W/C with a wet room running off . On the first floor you will find three double bedrooms and a bathroom. There is a further staircase leading you up to a loft room.

## Dimensions

GROUND FLOOR O

Entrance Hallway

OUTSIDE

Garage 5.77m x 2.54m

Lounge 3.71m x 3.38m

Dining Room 4.78m x 3.33m

Kitchen 6.91m x 2.26m