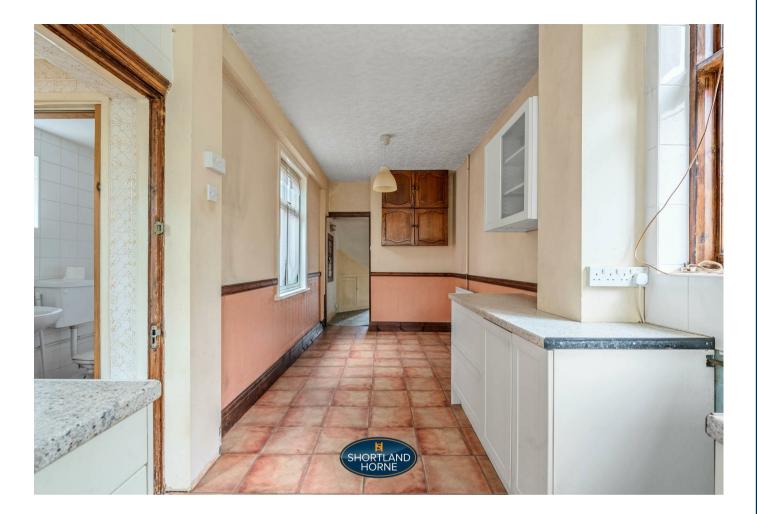

This property boasts two reception rooms, an extended kitchen with space for appliances with a W/C with a wet room running off . On the first floor you will find three double bedrooms and a bathroom. There is a further staircase leading you up to a loft room.

## Dimensions

GROUND FLOOR O

Entrance Hallway

OUTSIDE

Garage 5.77m x 2.54m

Lounge 3.71m x 3.38m

Dining Room 4.78m x 3.33m

Kitchen 6.91m x 2.26m