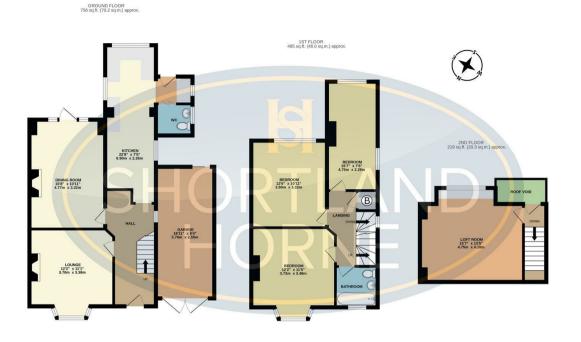

## Dimensions

GROUND FLOOR O

Entrance Hallway

OUTSIDE

Garage 5.77m x 2.54m

Lounge 3.71m x 3.38m

Dining Room 4.78m x 3.33m

Kitchen 6.91m x 2.26m

W/C

FIRST FLOOR

Bedroom One 3.71m x 3.48m

Bedroom Two 3.81m x 3.33m

Bedroom Three 4.75m x 2.29m

Bathroom

SECOND FLOOR

Bedroom Four 4.75m x 4.09m

## Floor Plan

TOTAL FLOOR AREA: 1.468 s.g.ft. (1.365.5 s.g.m.) approx. Holds evey attempt this been made to senue the accuracy of the foroption constand here, measurements of doors, windows, rooms and any other items are approximate and no responsibility is taken for any error, omission or mis-statement. This pain is for illustrative purposes only and should be used as such by any prospective purchase. The stricks, systems and appliances shown have not been isside and no guarantee as to the windows C205.

### Total area: 1469.00 sq ft