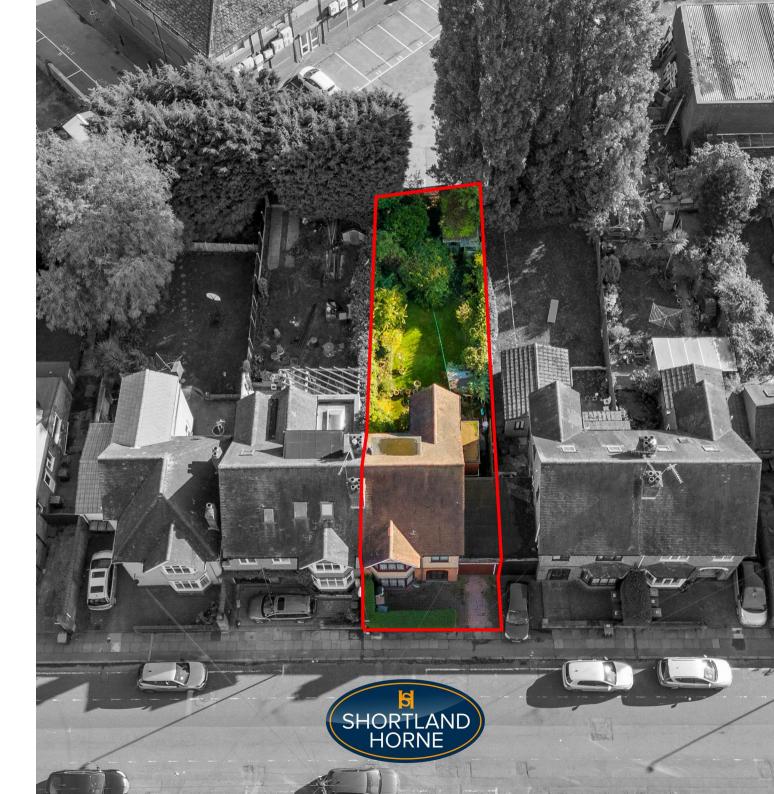

Outside there is off road parking for one car with access to a garage and to the rear there is a fully enclosed well established garden. There is also rear access parking with access to a further garage.