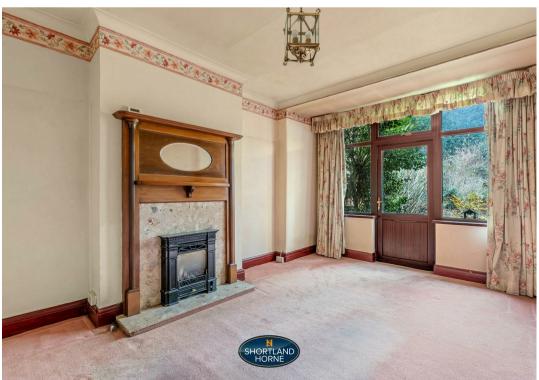

This property boasts two reception rooms, an extended kitchen with space for appliances with a W/C with a wet room running off . On the first floor you will find three double bedrooms and a bathroom. There is a further staircase leading you up to a loft room.

## Dimensions

GROUND FLOOR O

Entrance Hallway

OUTSIDE

Garage 5.77m x 2.54m

Lounge 3.71m x 3.38m

Dining Room 4.78m x 3.33m

Kitchen 6.91m x 2.26m