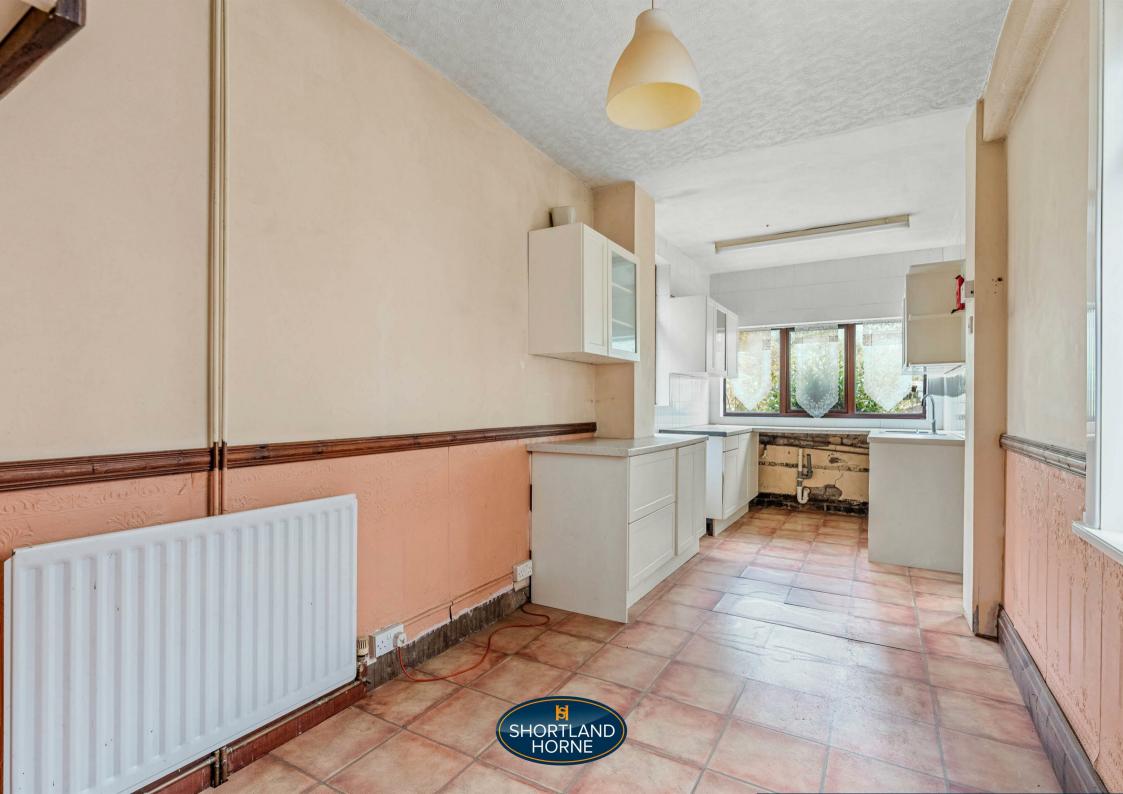

This property boasts two reception rooms, an extended kitchen with space for appliances with a W/C with a wet room running off . On the first floor you will find three double bedrooms and a bathroom. There is a further staircase leading you up to a loft room.

## Dimensions

GROUND FLOOR O

Entrance Hallway

OUTSIDE

Garage 5.77m x 2.54m

Lounge 3.71m x 3.38m

Dining Room 4.78m x 3.33m

Kitchen 6.91m x 2.26m