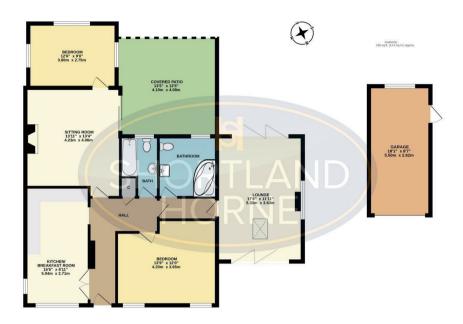

## Dimensions

GROUND FLOOR

**Entrance Hallway** 

Kitche/Breakfast Room

5.03m x 2.72m

Sitting Room

4.24m x 4.06m

Bedroom

3.81m x 2.74m

Bathroom

Bedroom

4.19m x 3.66m

Bathroom

**Extended Lounge** 

5.33m x 3.63m

**Covered Patio** 

4.09m x 4.09m

OUTSIDE

Garage

5.51m x 2.62m

**6** shortland-horne.co.uk

#### Floor Plan

GROUND FLOOR 1034 sq.R. (96.1 sq.m.) approx

TOTAL FLOOR AREA: 1190 sq.ft. (110.5 sq.m.) approx.

Whitst every attempt has been made to ensure the accuracy of the floorpian contained there, measurements of abont, windows, rooms and any open terms are approximate and or neropensitivity is tiken for any error. In the contract of th

### Total area: 1190.00 sq ft