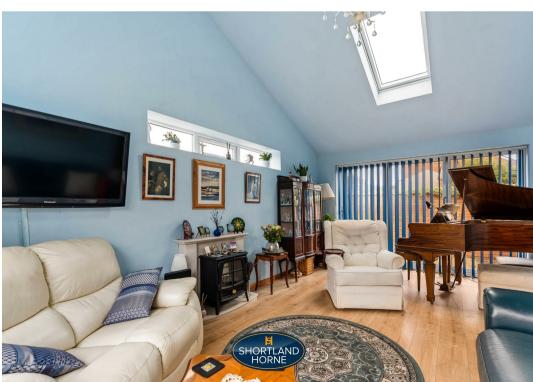

The property offers a welcoming entrance hallway with doors leading off to a Kitchen/Breakfast room, a spacious sitting room and an extended lounge which could easily be used as a third bedroom should the new occupiers require a further bedroom. There are two double bedrooms and two bathrooms making this really comfortable to live in.

## Dimensions

GROUND FLOOR

**Entrance Hallway** 

Kitche/Breakfast Room

5.03m x 2.72m

Sitting Room

4.24m x 4.06m

Bedroom