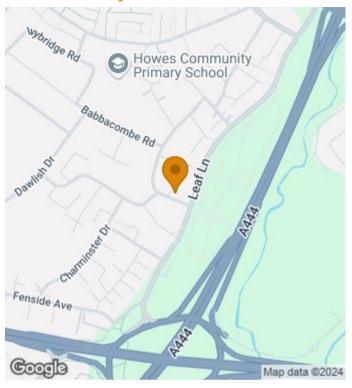

Exminster Road is positioned close to excellent road links with quick access to A46 to Warwick and the A45 which provides quick access to get to both the south or north of the city. The house is close to local amenities and has a bus route close by and is positioned within easy reach of the War Memorial Park.

# **Location Map**