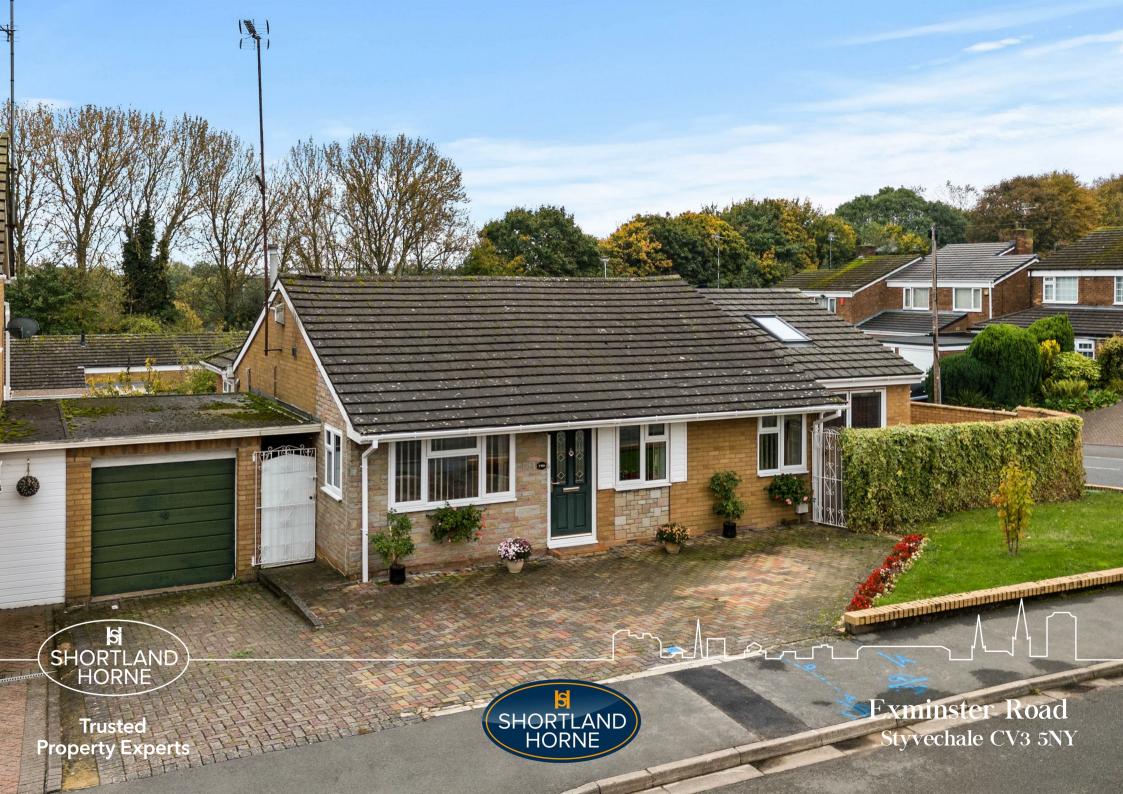

# Exminster Road CV3 5NY

EXTENDED BUNGALOW POSITIONED ON A REALLY GOOD PLOT!!

This two/three bedroom detached bungalow is located on an excellent sized corner plot and situated in the popular residential area of Exminster road, Styvechale.

Outside the current owners have built a sheltered patio to enjoy all year round, the lawn and further patio wraps around this delightful property. The front provides lots of parking opportunities on a block paved driveway and access to single garage.

The property stands on an excellent plot size which benefits from double glazing, gas central heating.

Viewings strictly by appointment through Shortland Horne to truly understand the excellent opportunities this property brings to potential buyers.