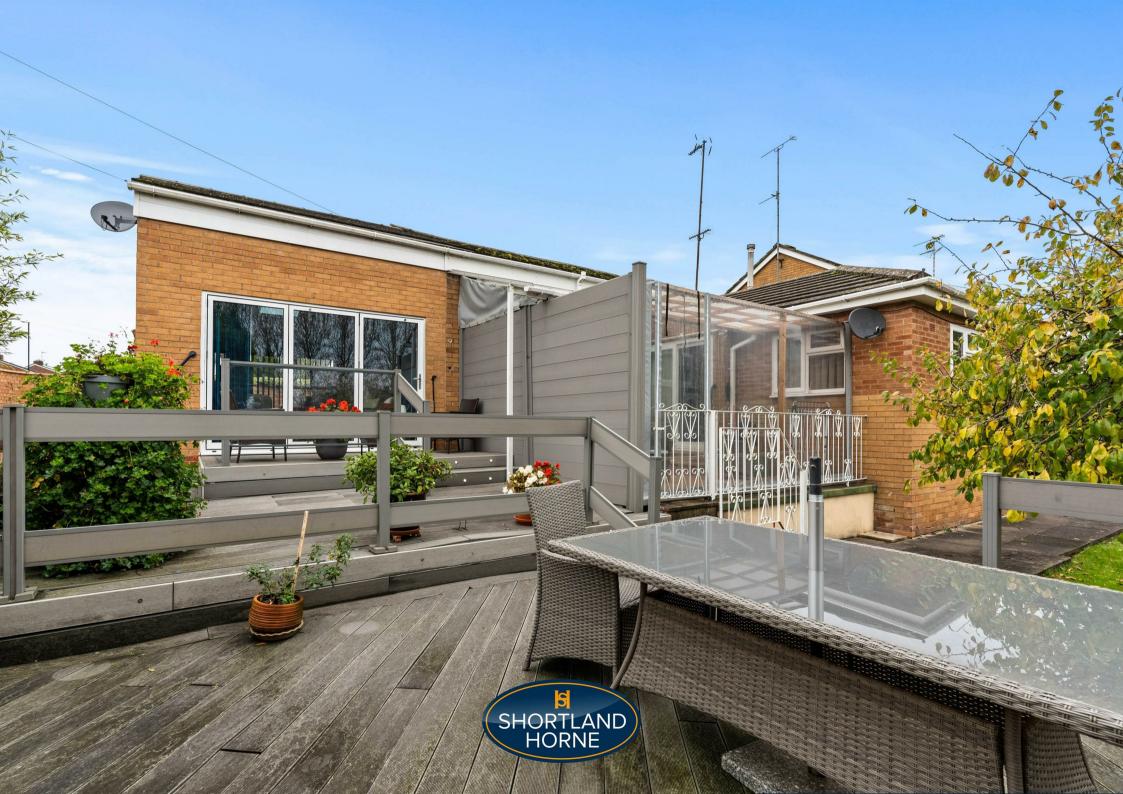

Outside the current owners have built a sheltered patio to enjoy all year round, the lawn and further patio wraps around this delightful property. The front provides lots of parking opportunities on a block paved driveway and access to single garage.