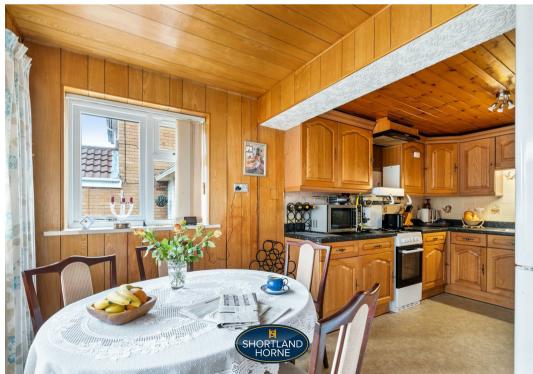

The property offers a welcoming entrance hallway with doors leading off to a Kitchen/Breakfast room, a spacious sitting room and an extended lounge which could easily be used as a third bedroom should the new occupiers require a further bedroom. There are two double bedrooms and two bathrooms making this really comfortable to live in.

## Dimensions

GROUND FLOOR

**Entrance Hallway** 

Kitche/Breakfast Room

5.03m x 2.72m

Sitting Room

4.24m x 4.06m

Bedroom