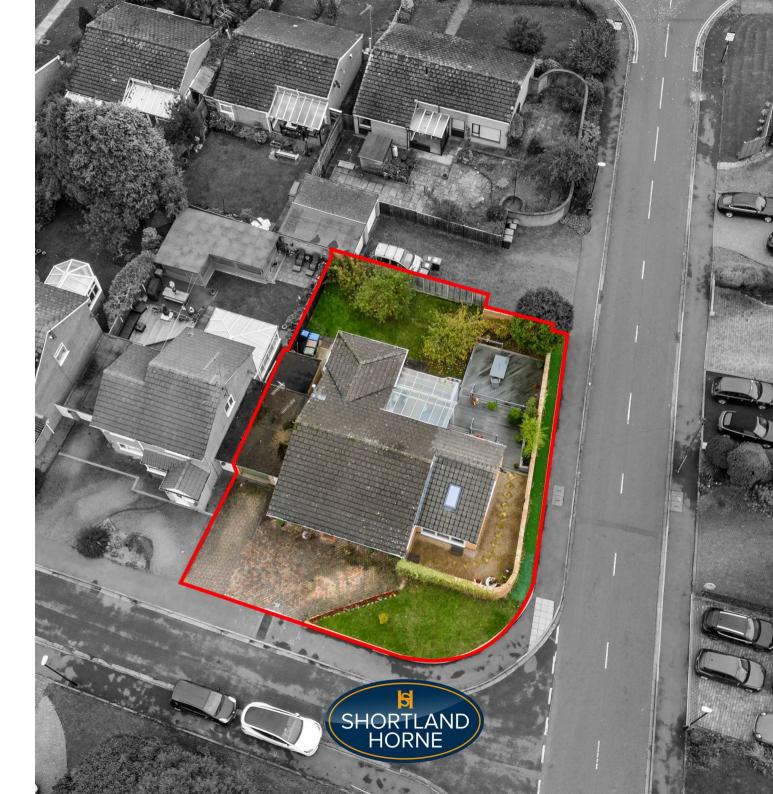

Outside the current owners have built a sheltered patio to enjoy all year round, the lawn and further patio wraps around this delightful property. The front provides lots of parking opportunities on a block paved driveway and access to single garage.

# **Location Map**