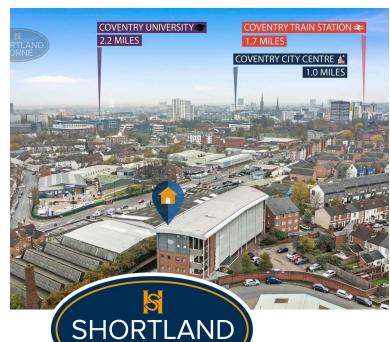

email: sales@shortland-horne.co.uk visit: shortland-horne.co.uk

Bishopsgate Wharf

\*ATTENTION INVESTORS OR FIRST TIME BUYERS\* A modern two-bedroom ground floor apartment located in the popular Bishopsgate Wharf development, close to Coventry city centre. The accommodation comprises of spacious lounge with views overlooking the canal, a fitted kitchen with integrated appliances, two bedrooms and a bathroom.

This amazing apartment is electric heated and double glazed there is a lift and a secure gated allocated parking. This property is close to local amenities, schools and has good bus and motorway links.