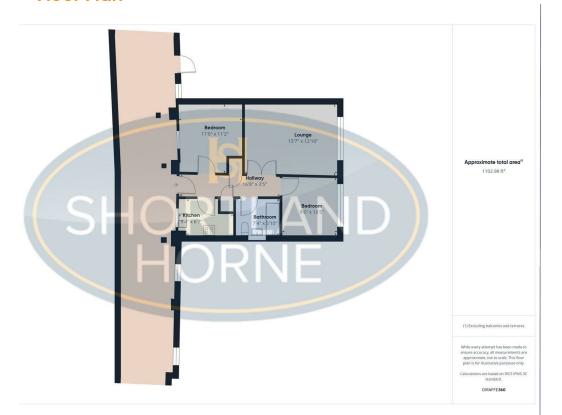

# Floor Plan

# GROUND FLOOR

**Entrance Hallway** 

 Bedroom
  $11'0 \times 11'2$  

 Kitchen
  $9'4 \times 6'7$  

 Lounge
  $15'7 \times 12'10$  

 Bedroom
  $9'6 \times 10'5$  

 Bathroom
  $7'4 \times 5'10$