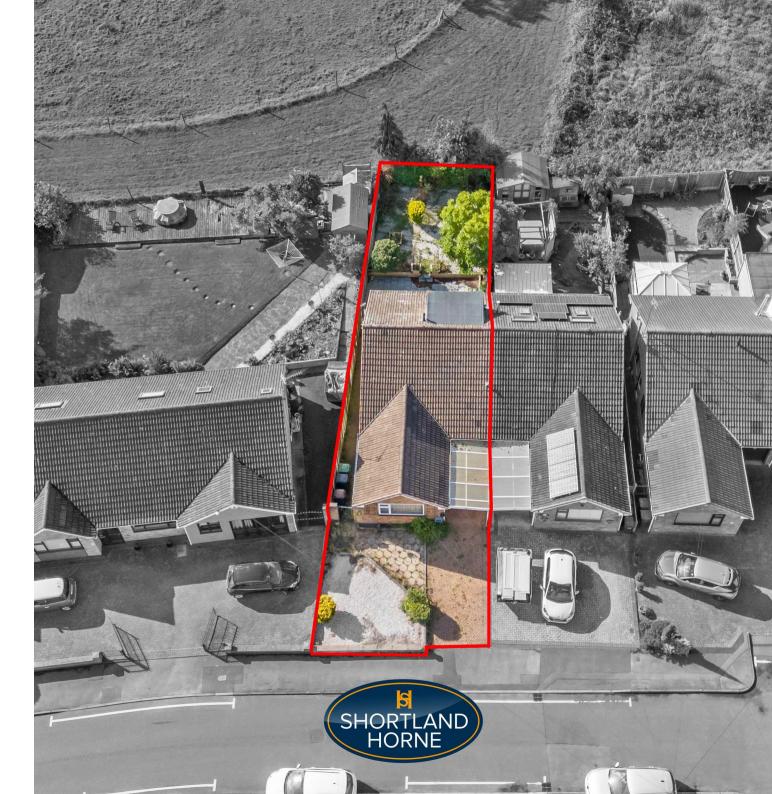

4.76 x 3.05

DIRECT ACCESS
WITH CARPORT TO
BRICK GARAGE

4.84 x 2.43

FRONT & ENCLOSED
REAR GARDEN

PLEASANT ASPECT TO REAR ACROSS FIELDS

NO UPWARD CHAIN