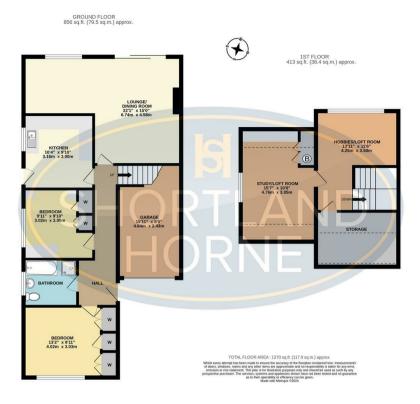

## Dimensions

ENTRANCE HALL

L SHAPED LOUNGE/ DINING ROOM

6.74 x 4.58

KITCHEN WITH HOB

& OVEN

3.16 x 3.00

BEDROOM ONE

4.02 x 3.03

BEDROOM TWO

3.02 x 3.00

FULLY TILED BATHROOM WITH SHOWER CUBICLE

HOBBIES/ LOFT

ROOM

4.25 x 3.50

STUDY/ LOFT ROOM

4.76 x 3.05

DIRECT ACCESS
WITH CARPORT TO
BRICK GARAGE

4.84 x 2.43

FRONT & ENCLOSED
REAR GARDEN

PLEASANT ASPECT TO REAR ACROSS FIELDS

NO UPWARD CHAIN

#### Floor Plan

### Total area: 1270.00 sq ft