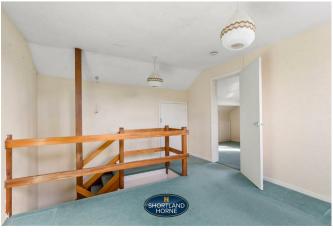

The bungalow is to be sold with no upward chain offering excellent potential to create your own home having gas central heating and double glazed windows.

As you step inside, you are greeted by a cosy and inviting atmosphere with 2 double bedrooms, both with built in wardrobes and ample space for a growing family. The extra rooms in the roof space would be eminently suitable to provide 2 bedrooms by creating a doorway from the hallway and lobby. The property boasts direct access to the carport leading to a brick garage with electronic roller door, providing convenient parking and storage options.

4.02 x 3.03

BEDROOM TWO

3.02 x 3.00

FULLY TILED BATHROOM WITH SHOWER CUBICLE

HOBBIES/ LOFT

ROOM

4.25 x 3.50

STUDY/ LOFT ROOM