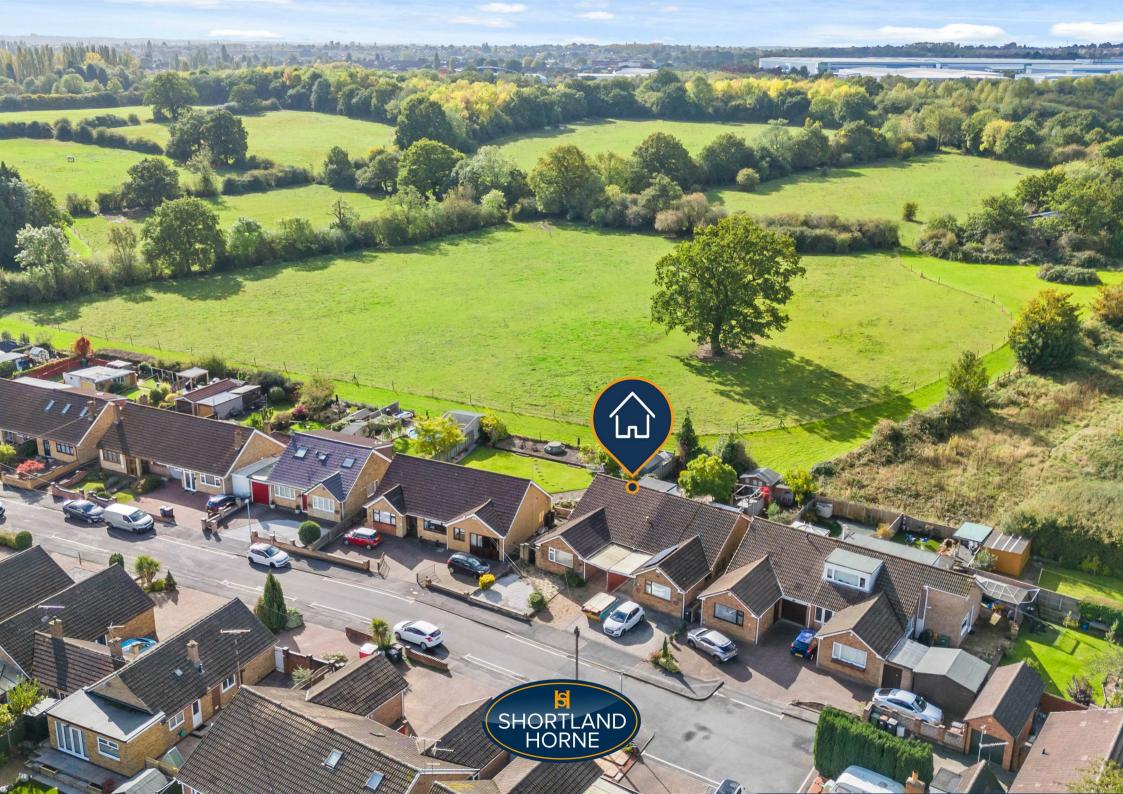

Welcome to this charming 2 bedroom semi detached bungalow located along Flude Road, Ash Green on the north western outskirts of the city. Situated in a peaceful backwater cul-de-sac, this property offers a serene and private setting backing onto open field.

4.76 x 3.05

DIRECT ACCESS
WITH CARPORT TO
BRICK GARAGE

4.84 x 2.43

FRONT & ENCLOSED
REAR GARDEN

PLEASANT ASPECT TO REAR ACROSS FIELDS

NO UPWARD CHAIN