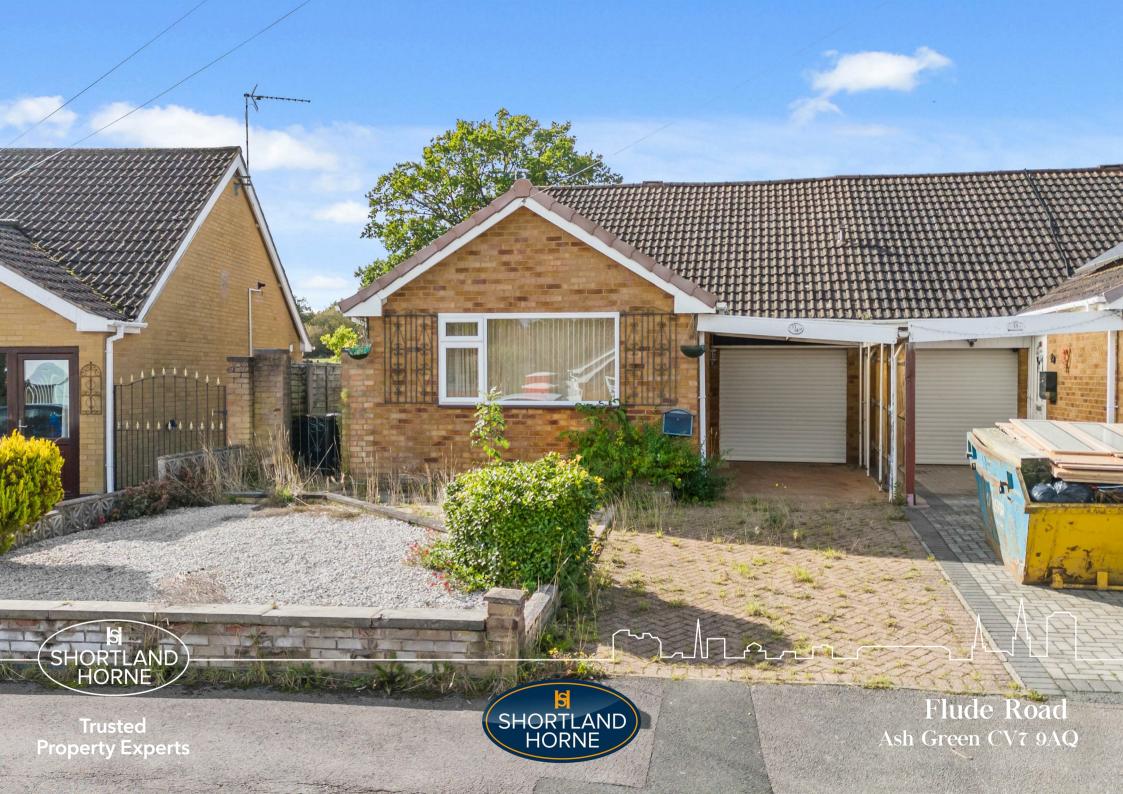

# Flude Road CV7 9AQ

\* 2 BEDROOM SEMI DETACHED BUNGALOW WITH STAIRCASE TO HOBBIES/ LOFT ROOMS \* PLEASANT CUL DE SAC SETTING BACKING ONTO OPEN FIELD \* NO UPWARD CHAIN \* DIRECT ACCESS CARPORT TO BRICK GARAGE

Welcome to this charming 2 bedroom semi detached bungalow located along Flude Road, Ash Green on the north western outskirts of the city. Situated in a peaceful backwater cul-de-sac, this property offers a serene and private setting backing onto open field.

The bungalow is to be sold with no upward chain offering excellent potential to create your own home having gas central heating and double glazed windows.

As you step inside, you are greeted by a cosy and inviting atmosphere with 2 double bedrooms, both with built in wardrobes and ample space for a growing family. The extra rooms in the roof space would be eminently suitable to provide 2 bedrooms by creating a doorway from the hallway and lobby. The property boasts direct access to the carport leading to a brick garage with electronic roller door, providing convenient parking and storage options.

This bungalow is perfect for those seeking a tranquil retreat away from the hustle and bustle of city life, and with no upward chain, you can move in hassle-free time.

Don't miss out on the opportunity to make this 2-bedroom semi-detached bungalow your own. Contact us today to arrange a viewing and envision the possibilities that await you.