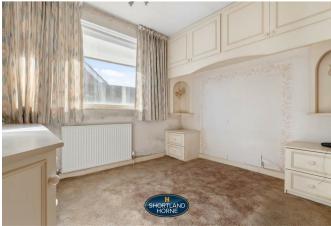

The bungalow is to be sold with no upward chain offering excellent potential to create your own home having gas central heating and double glazed windows.

As you step inside, you are greeted by a cosy and inviting atmosphere with 2 double bedrooms, both with built in wardrobes and ample space for a growing family. The extra rooms in the roof space would be eminently suitable to provide 2 bedrooms by creating a doorway from the hallway and lobby. The property boasts direct access to the carport leading to a brick garage with electronic roller door, providing convenient parking and storage options.

## Dimensions

ENTRANCE HALL

L SHAPED LOUNGE/ DINING ROOM

6.74 x 4.58

KITCHEN WITH HOB

& OVEN

3.16 x 3.00

BEDROOM ONE