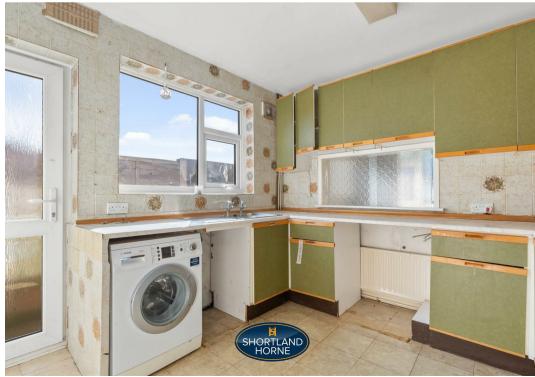

## Dimensions

ENTRANCE HALL

L SHAPED LOUNGE/ DINING ROOM

6.74 x 4.58

KITCHEN WITH HOB

& OVEN

3.16 x 3.00

BEDROOM ONE