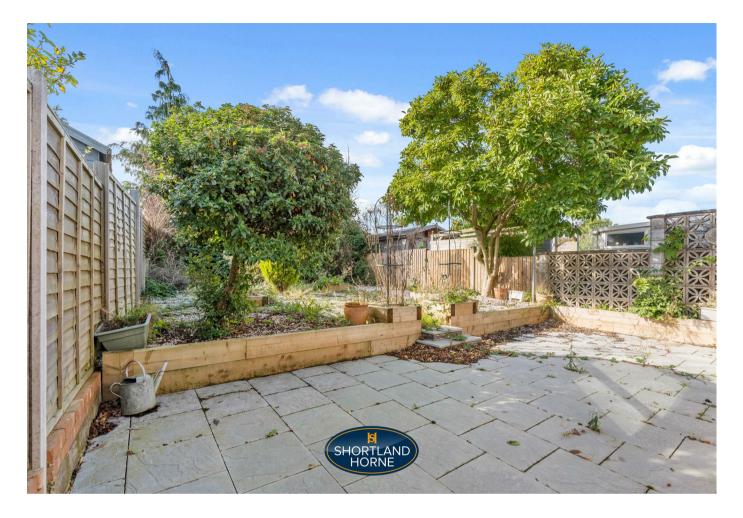

4.76 x 3.05

DIRECT ACCESS
WITH CARPORT TO
BRICK GARAGE

4.84 x 2.43

FRONT & ENCLOSED
REAR GARDEN

PLEASANT ASPECT TO REAR ACROSS FIELDS

NO UPWARD CHAIN