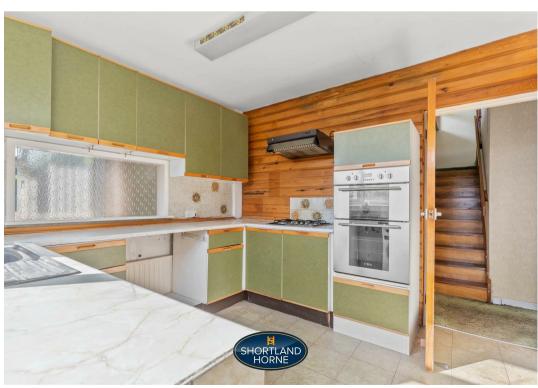

## Dimensions

ENTRANCE HALL

L SHAPED LOUNGE/ DINING ROOM

6.74 x 4.58

KITCHEN WITH HOB

& OVEN

3.16 x 3.00

BEDROOM ONE