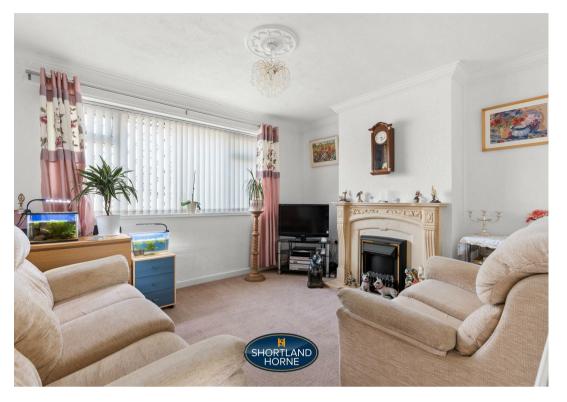

The flexible accommodation briefly offers porch entrance hall, living room, kitchen, two double bedrooms and a shower room and a conservatory. There is direct vehicle access to the drive and there are gardens to the front and rear. There is side access to a detached garage.

## Dimensions

GROUND FLOOR

Entrance Hallway

Lounge 3.78m x 3.33m

Kitchen 3.30m x 2.21m

Bedroom 4.17m x 3.33m

Bedroom 3.30m x 2.72m

Conservatory 2.97m x 2.11m