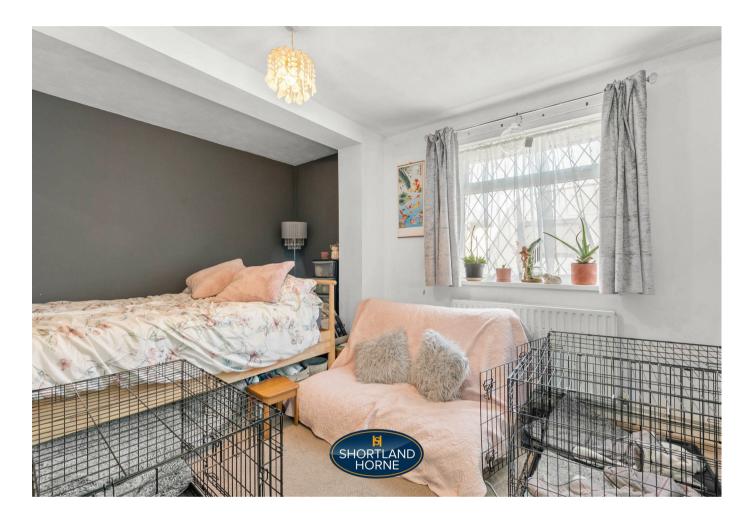

The flexible accommodation briefly offers porch entrance hall, living room, kitchen, two double bedrooms and a shower room and a conservatory. There is direct vehicle access to the drive and there are gardens to the front and rear. There is side access to a detached garage.

## Dimensions

GROUND FLOOR

Entrance Hallway

Lounge 3.78m x 3.33m

Kitchen 3.30m x 2.21m

Bedroom 4.17m x 3.33m

Bedroom 3.30m x 2.72m

Conservatory 2.97m x 2.11m