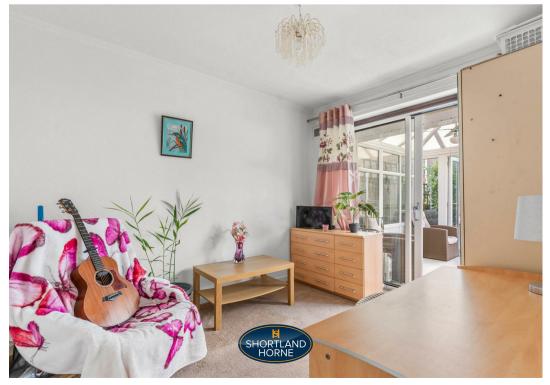

The flexible accommodation briefly offers porch entrance hall, living room, kitchen, two double bedrooms and a shower room and a conservatory. There is direct vehicle access to the drive and there are gardens to the front and rear. There is side access to a detached garage.

## Dimensions

GROUND FLOOR

Entrance Hallway

Lounge 3.78m x 3.33m

Kitchen 3.30m x 2.21m

Bedroom 4.17m x 3.33m

Bedroom 3.30m x 2.72m

Conservatory 2.97m x 2.11m