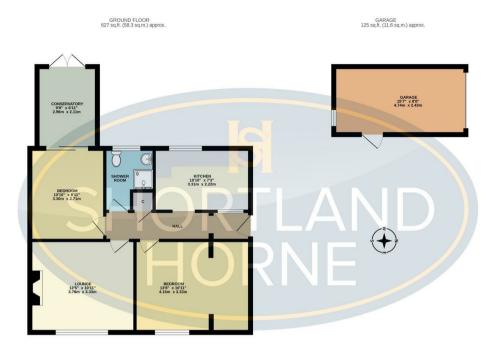

## Dimensions

GROUND FLOOR

Entrance Hallway

Lounge 3.78m x 3.33m

Kitchen 3.30m x 2.21m

Bedroom 4.17m x 3.33m

Bedroom 3.30m x 2.72m

Conservatory 2.97m x 2.11m

Shower Room

OUTSIDE

Garage 4.75m x 2.44m

6 shortland-horne.co.uk

## Floor Plan

TOTAL FLOOR AREA: 752 sq.ft. (69.9 sq.m.) approx: https://www.internet.com/area/to-result for any approx. d/doirs, window, comiss and any other teams are approximate and no responsibility is taken for any error, oppective purchase. The services, systems and applications and no responsibility compared to the service of the services of the service

#### Total area: 752.00 sq ft