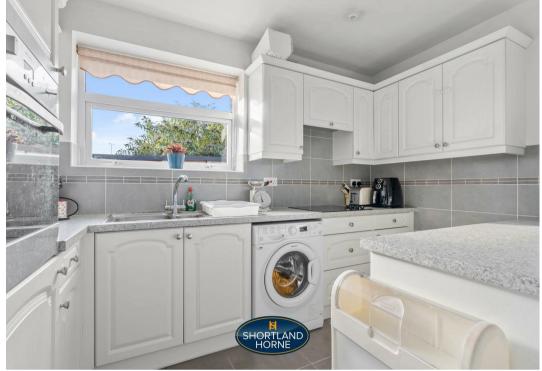

The flexible accommodation briefly offers porch entrance hall, living room, kitchen, two double bedrooms and a shower room and a conservatory. There is direct vehicle access to the drive and there are gardens to the front and rear. There is side access to a detached garage.

## Dimensions

GROUND FLOOR

Entrance Hallway

Lounge 3.78m x 3.33m

Kitchen 3.30m x 2.21m

Bedroom 4.17m x 3.33m

Bedroom 3.30m x 2.72m

Conservatory 2.97m x 2.11m