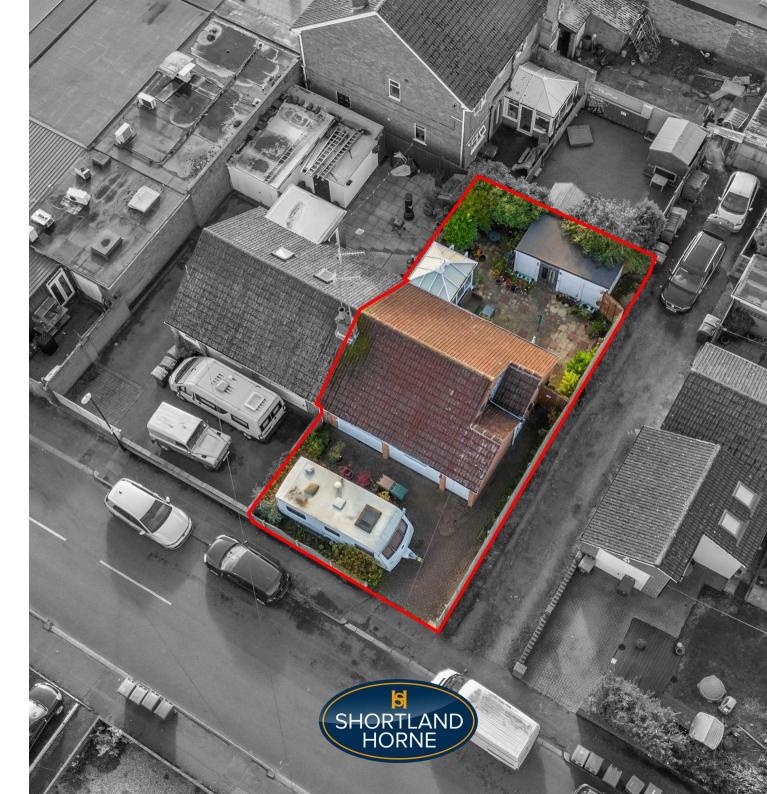

# Rodway Drive CV5 7ET

\*\*A spacious Semi Detached Bungalow, sold with NO CHAIN and is available right away!\*\*

The Property - A semi-detached bungalow offered for sale in this most sought-after residential location. Situated within easy walking distance of a range of shops and amenities with open green space around the corner. We believe this property would ideally suit anyone looking to downsize and keep accommodation on a single level. The property has been generally well maintained with the benefit of gas central heating and double glazing, it would prove ideal for anyone looking for a traditional bungalow in this well regarded area. There is no onward chain.

The flexible accommodation briefly offers porch entrance hall, living room, kitchen, two double bedrooms and a shower room and a conservatory. There is direct vehicle access to the drive and there are gardens to the front and rear. There is side access to a detached garage.

The Location - Eastern Green is one of the most popular suburbs in Coventry and the area is well served by local schools including West Coventry Academy, Eastern Green Primary, Mount Nod, St John's and Park Hill. There are also outstanding nurseries in the area.

There are local shops available within walking distance as well as a lovely park area. Within close proximity to the A45 the area is well served with easy access to and from the City.