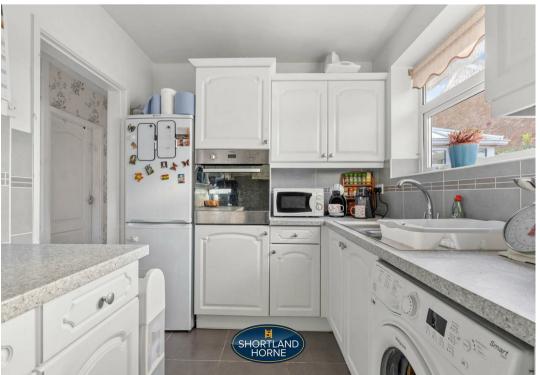

The flexible accommodation briefly offers porch entrance hall, living room, kitchen, two double bedrooms and a shower room and a conservatory. There is direct vehicle access to the drive and there are gardens to the front and rear. There is side access to a detached garage.

## Dimensions

GROUND FLOOR

Entrance Hallway

Lounge 3.78m x 3.33m

Kitchen 3.30m x 2.21m

Bedroom 4.17m x 3.33m

Bedroom 3.30m x 2.72m

Conservatory 2.97m x 2.11m