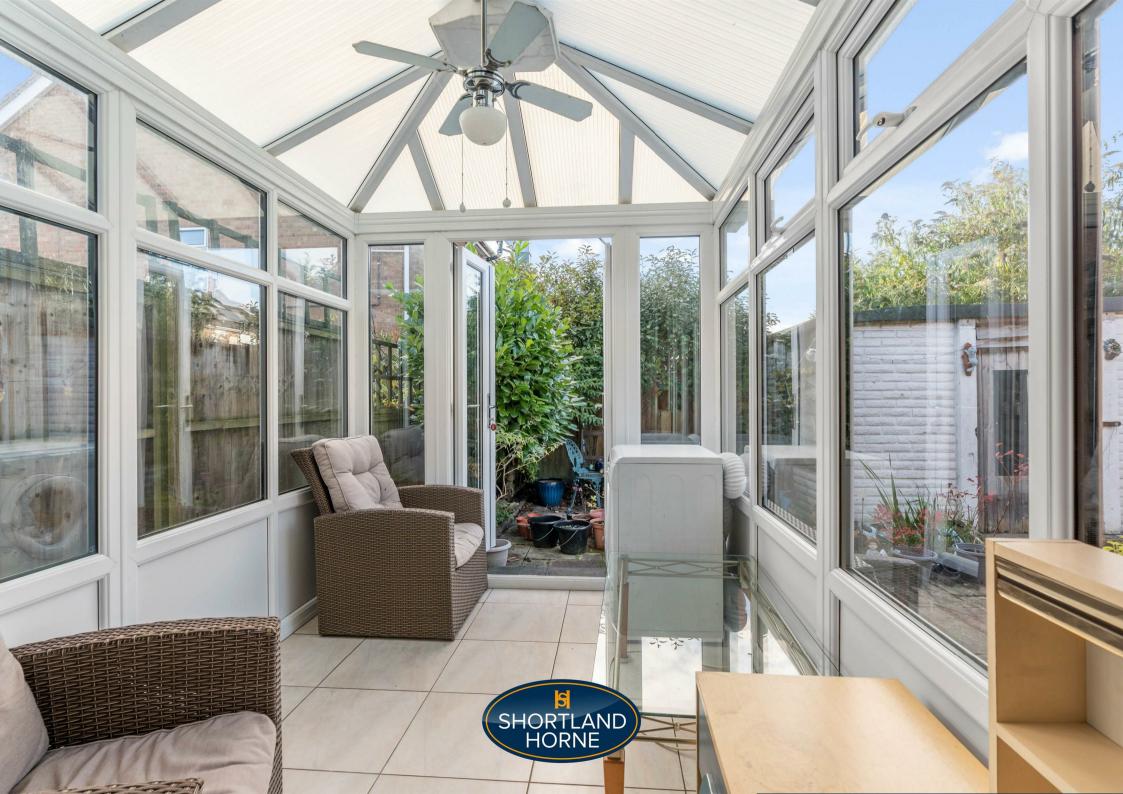

The flexible accommodation briefly offers porch entrance hall, living room, kitchen, two double bedrooms and a shower room and a conservatory. There is direct vehicle access to the drive and there are gardens to the front and rear. There is side access to a detached garage.

## Dimensions

GROUND FLOOR

Entrance Hallway

Lounge 3.78m x 3.33m

Kitchen 3.30m x 2.21m

Bedroom 4.17m x 3.33m

Bedroom 3.30m x 2.72m

Conservatory 2.97m x 2.11m